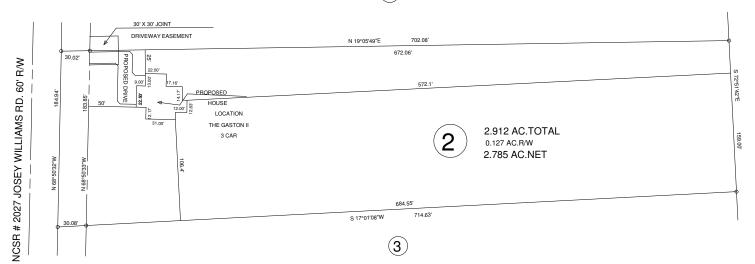

MAP NO. 2021-224

MINIMUM BUILDING SETBACKS

FRONT YARD ----- 35 REAR YARD ----- 25' SIDE YARD ----- 10'

CORNER LOT SIDE YARD - 20'

DEED REFERENCE: DEED BK 3979, PAGE 356

MAP REFERENCE: MAP NO. 2021-224

NORTH CAROLINA HARNETT COUNTY I,Mickey R.Bennett,PLS do certify that this plat was drawn under

OWNER: BLACKSTONE SOLUTIONS,INC. P.O. BOX 427 MAMERS,NC 27552

JOSEY WILLIAMS RD. ERWIN,NC 28339

| 2031 | SITE<br>★<br>2027 |
|------|-------------------|
|      | VICINITY MAP      |

| SURVEY FOR:                         |                 |        |         |  |  |  |
|-------------------------------------|-----------------|--------|---------|--|--|--|
| PROPOSED PLOT PLAN - LOT - 2        |                 |        |         |  |  |  |
| BLACKSTONE SOLUTIONS,INC. MINOR S/D |                 |        |         |  |  |  |
| TOWNSHIP                            | STEWART'S CREEK | COUNTY | HARNETT |  |  |  |

STATE: NORTH CAROLINA ZONED WATERSHED DISTRICT RA-20R

JUNE 14,2021 0555-73-2652.000

SCALE: 1" CHECKED & CLOSURE BY:

21413

NOT TO SCALE