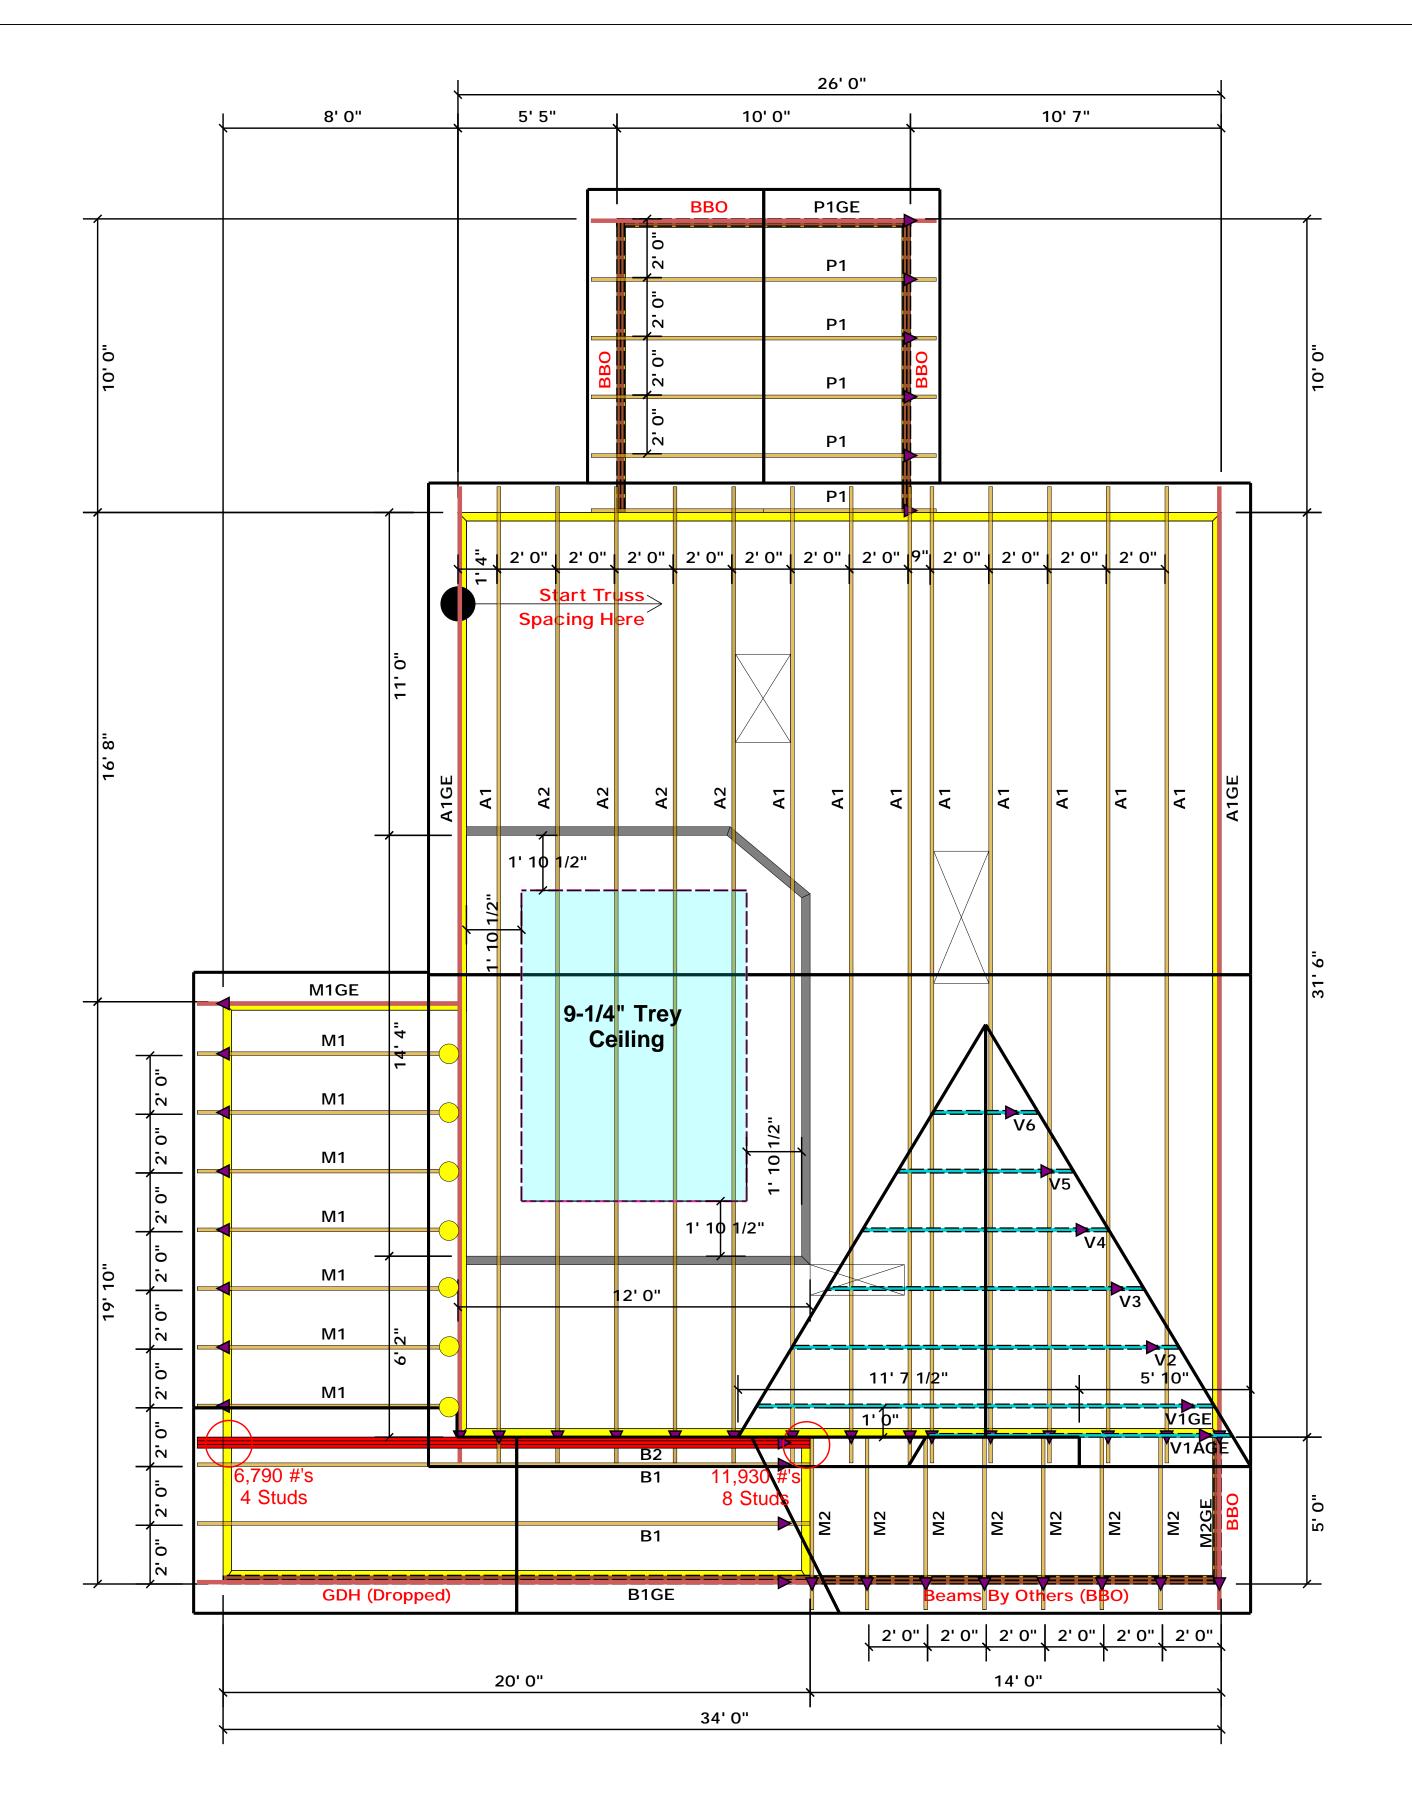

| (045Fb d                                    | IRT FOR JAC<br>ON 1 ABLES (\$502.5)<br>24 STUDIA (COURACT)                                                                                                                                                                                                                                                                                                                                                                                                                                                                                                                                                                                                                                                                                                                                                                                                                                                                                                                                                                                                                                                                                                                                                                                                                                                                                                                                                                                                                                                                                                                                                                                                                                                                                                                                                                                                                                                                                                                                                                                                                                                                                                                                                                                                                                                                                                                                                                                                                                                                                                                                                                                                                                                                                                                                                                                                                                                                                                                                                                              |                             | BUILDER   | Weaver Development            | CITY/CO.   | Broadway / Harnett            | THIS IS A TRUSS PLACEMENT DIAGRAM ONLY.   These trusses are designed as individual building components to be incorporated into the building design at the specification of the building designer. See individual design sheets for each truss design identified on the placement drawing. The building designer is responsible for temporary and permanent bracing of the roof and floor system and for the overall structure. The design of the truss support structure including headers, beams, walls, and columns is the responsibility of the building designer. For general guidance regarding bracing, consult BCSI-B1 and BCSI-B3 provided with the truss delivery package or online @ sbcindustry.com   Bearing reactions less than or equal to 3000# are deemed to comply with the prescriptive Code requirements. The contractor shall refer to the attached Tables (derived from the prescriptive Code requirements) to determine the minimum foundation size and number of wood studs required to support reactions greater than 3000# but not greater than 15000#. A registered design professional shall be retained to design the support system for any reaction that exceed those specified in the attached Tables. A registered design professional shall be retained to design the support system for all reactions that exceed 15000#.   Christine Shivy |                                                                                                                                                       |
|---------------------------------------------|-----------------------------------------------------------------------------------------------------------------------------------------------------------------------------------------------------------------------------------------------------------------------------------------------------------------------------------------------------------------------------------------------------------------------------------------------------------------------------------------------------------------------------------------------------------------------------------------------------------------------------------------------------------------------------------------------------------------------------------------------------------------------------------------------------------------------------------------------------------------------------------------------------------------------------------------------------------------------------------------------------------------------------------------------------------------------------------------------------------------------------------------------------------------------------------------------------------------------------------------------------------------------------------------------------------------------------------------------------------------------------------------------------------------------------------------------------------------------------------------------------------------------------------------------------------------------------------------------------------------------------------------------------------------------------------------------------------------------------------------------------------------------------------------------------------------------------------------------------------------------------------------------------------------------------------------------------------------------------------------------------------------------------------------------------------------------------------------------------------------------------------------------------------------------------------------------------------------------------------------------------------------------------------------------------------------------------------------------------------------------------------------------------------------------------------------------------------------------------------------------------------------------------------------------------------------------------------------------------------------------------------------------------------------------------------------------------------------------------------------------------------------------------------------------------------------------------------------------------------------------------------------------------------------------------------------------------------------------------------------------------------------------------------------|-----------------------------|-----------|-------------------------------|------------|-------------------------------|-------------------------------------------------------------------------------------------------------------------------------------------------------------------------------------------------------------------------------------------------------------------------------------------------------------------------------------------------------------------------------------------------------------------------------------------------------------------------------------------------------------------------------------------------------------------------------------------------------------------------------------------------------------------------------------------------------------------------------------------------------------------------------------------------------------------------------------------------------------------------------------------------------------------------------------------------------------------------------------------------------------------------------------------------------------------------------------------------------------------------------------------------------------------------------------------------------------------------------------------------------------------------------------------------------------------------------------------------------------------------------|-------------------------------------------------------------------------------------------------------------------------------------------------------|
|                                             |                                                                                                                                                                                                                                                                                                                                                                                                                                                                                                                                                                                                                                                                                                                                                                                                                                                                                                                                                                                                                                                                                                                                                                                                                                                                                                                                                                                                                                                                                                                                                                                                                                                                                                                                                                                                                                                                                                                                                                                                                                                                                                                                                                                                                                                                                                                                                                                                                                                                                                                                                                                                                                                                                                                                                                                                                                                                                                                                                                                                                                         | N 25 50 1                   | JOB NAME  | Lot 3 Ring-Rosser Pittman Rd. | ADDRESS    | Lot 3 Ring-Rosser Pittman Rd. |                                                                                                                                                                                                                                                                                                                                                                                                                                                                                                                                                                                                                                                                                                                                                                                                                                                                                                                                                                                                                                                                                                                                                                                                                                                                                                                                                                               | COMTECH<br>ROOF & FLOOR<br>TRUSSES & BEAMS<br>Reilly Road Industrial Park<br>Fayetteville, N.C. 28309<br>Phone: (910) 864-8787<br>Fax: (910) 864-4444 |
| 6N0 8<br>0,0<br>0,0<br>19<br>19<br>10<br>19 | Tanag dive<br>Chinau<br>Chinau<br>Chinau<br>Chinau<br>Chinau<br>Chinau<br>Chinau<br>Chinau<br>Chinau<br>Chinau<br>Chinau<br>Chinau<br>Chinau<br>Chinau<br>Chinau<br>Chinau<br>Chinau<br>Chinau<br>Chinau<br>Chinau<br>Chinau<br>Chinau<br>Chinau<br>Chinau<br>Chinau<br>Chinau<br>Chinau<br>Chinau<br>Chinau<br>Chinau<br>Chinau<br>Chinau<br>Chinau<br>Chinau<br>Chinau<br>Chinau<br>Chinau<br>Chinau<br>Chinau<br>Chinau<br>Chinau<br>Chinau<br>Chinau<br>Chinau<br>Chinau<br>Chinau<br>Chinau<br>Chinau<br>Chinau<br>Chinau<br>Chinau<br>Chinau<br>Chinau<br>Chinau<br>Chinau<br>Chinau<br>Chinau<br>Chinau<br>Chinau<br>Chinau<br>Chinau<br>Chinau<br>Chinau<br>Chinau<br>Chinau<br>Chinau<br>Chinau<br>Chinau<br>Chinau<br>Chinau<br>Chinau<br>Chinau<br>Chinau<br>Chinau<br>Chinau<br>Chinau<br>Chinau<br>Chinau<br>Chinau<br>Chinau<br>Chinau<br>Chinau<br>Chinau<br>Chinau<br>Chinau<br>Chinau<br>Chinau<br>Chinau<br>Chinau<br>Chinau<br>Chinau<br>Chinau<br>Chinau<br>Chinau<br>Chinau<br>Chinau<br>Chinau<br>Chinau<br>Chinau<br>Chinau<br>Chinau<br>Chinau<br>Chinau<br>Chinau<br>Chinau<br>Chinau<br>Chinau<br>Chinau<br>Chinau<br>Chinau<br>Chinau<br>Chinau<br>Chinau<br>Chinau<br>Chinau<br>Chinau<br>Chinau<br>Chinau<br>Chinau<br>Chinau<br>Chinau<br>Chinau<br>Chinau<br>Chinau<br>Chinau<br>Chinau<br>Chinau<br>Chinau<br>Chinau<br>Chinau<br>Chinau<br>Chinau<br>Chinau<br>Chinau<br>Chinau<br>Chinau<br>Chinau<br>Chinau<br>Chinau<br>Chinau<br>Chinau<br>Chinau<br>Chinau<br>Chinau<br>Chinau<br>Chinau<br>Chinau<br>Chinau<br>Chinau<br>Chinau<br>Chinau<br>Chinau<br>Chinau<br>Chinau<br>Chinau<br>Chinau<br>Chinau<br>Chinau<br>Chinau<br>Chinau<br>Chinau<br>Chinau<br>Chinau<br>Chinau<br>Chinau<br>Chinau<br>Chinau<br>Chinau<br>Chinau<br>Chinau<br>Chinau<br>Chinau<br>Chinau<br>Chinau<br>Chinau<br>Chinau<br>Chinau<br>Chinau<br>Chinau<br>Chinau<br>Chinau<br>Chinau<br>Chinau<br>Chinau<br>Chinau<br>Chinau<br>Chinau<br>Chinau<br>Chinau<br>Chinau<br>Chinau<br>Chinau<br>Chinau<br>Chinau<br>Chinau<br>Chinau<br>Chinau<br>Chinau<br>Chinau<br>Chinau<br>Chinau<br>Chinau<br>Chinau<br>Chinau<br>Chinau<br>Chinau<br>Chinau<br>Chinau<br>Chinau<br>Chinau<br>Chinau<br>Chinau<br>Chinau<br>Chinau<br>Chinau<br>Chinau<br>Chinau<br>Chinau<br>Chinau<br>Chinau<br>Chinau<br>Chinau<br>Chinau<br>Chinau<br>Chinau<br>Chinau<br>Chinau<br>Chinau<br>Chinau<br>Chinau<br>Chinau<br>Chinau<br>Chinau<br>Chinau<br>Chinau<br>Chinau<br>Chinau<br>Chinau<br>Chinau<br>Chinau<br>Chinau<br>Chinau<br>Chinau<br>Chinau<br>Chinau<br>Chinau<br>Chinau<br>Chinau<br>Chinau<br>Chinau<br>Chinau<br>Chinau<br>Chinau<br>Chinau<br>Chinau<br>Chinau<br>Chinau<br>Chinau<br>Chinau<br>Chinau<br>Chinau<br>Chinau<br>Chinau<br>Chinau<br>Chinau<br>Chinau<br>Chinau<br>Chinau<br>Chinau<br>Chinau<br>Chinau<br>Chinau<br>Chinau<br>Chinau<br>Chinau<br>Chinau<br>Chinau<br>Chinau<br>Chinau<br>Chinau<br>Chinau<br>Chinau<br>Chinau<br>Chinau<br>Chinau<br>Chinau<br>Chinau<br>Chinau<br>Chinau<br>Chinau<br>China | UP REAC                     | PLAN      | Magnolia-II "C"               | MODEL      | Roof                          |                                                                                                                                                                                                                                                                                                                                                                                                                                                                                                                                                                                                                                                                                                                                                                                                                                                                                                                                                                                                                                                                                                                                                                                                                                                                                                                                                                               |                                                                                                                                                       |
| 5100 3                                      | 2550 1<br>5100 2<br>7650 3                                                                                                                                                                                                                                                                                                                                                                                                                                                                                                                                                                                                                                                                                                                                                                                                                                                                                                                                                                                                                                                                                                                                                                                                                                                                                                                                                                                                                                                                                                                                                                                                                                                                                                                                                                                                                                                                                                                                                                                                                                                                                                                                                                                                                                                                                                                                                                                                                                                                                                                                                                                                                                                                                                                                                                                                                                                                                                                                                                                                              | 3400 1<br>6600 2<br>10200 3 | SEAL DATE | Seal Date                     | DATE REV.  | / /                           |                                                                                                                                                                                                                                                                                                                                                                                                                                                                                                                                                                                                                                                                                                                                                                                                                                                                                                                                                                                                                                                                                                                                                                                                                                                                                                                                                                               |                                                                                                                                                       |
| 8500 5<br>10200 6                           | 10200 4<br>12750 5<br>15300 6                                                                                                                                                                                                                                                                                                                                                                                                                                                                                                                                                                                                                                                                                                                                                                                                                                                                                                                                                                                                                                                                                                                                                                                                                                                                                                                                                                                                                                                                                                                                                                                                                                                                                                                                                                                                                                                                                                                                                                                                                                                                                                                                                                                                                                                                                                                                                                                                                                                                                                                                                                                                                                                                                                                                                                                                                                                                                                                                                                                                           | 13600 4<br>17000 5          | QUOTE #   | Quote #                       | DRAWN BY   | Christine Shivy               |                                                                                                                                                                                                                                                                                                                                                                                                                                                                                                                                                                                                                                                                                                                                                                                                                                                                                                                                                                                                                                                                                                                                                                                                                                                                                                                                                                               |                                                                                                                                                       |
| 11900 7<br>13600 8<br>15300 9               |                                                                                                                                                                                                                                                                                                                                                                                                                                                                                                                                                                                                                                                                                                                                                                                                                                                                                                                                                                                                                                                                                                                                                                                                                                                                                                                                                                                                                                                                                                                                                                                                                                                                                                                                                                                                                                                                                                                                                                                                                                                                                                                                                                                                                                                                                                                                                                                                                                                                                                                                                                                                                                                                                                                                                                                                                                                                                                                                                                                                                                         |                             | JOB #     | J0521-3380                    | SALES REP. | Lenny Norris                  |                                                                                                                                                                                                                                                                                                                                                                                                                                                                                                                                                                                                                                                                                                                                                                                                                                                                                                                                                                                                                                                                                                                                                                                                                                                                                                                                                                               |                                                                                                                                                       |

= JUS24 (Qty. 7)

▲ = Denotes Left End of Truss (Reference Engineered Truss Drawing)

## Truss Placement Plan SCALE: NTS

All Truss Reactions are Less than 3,000 lbs. Unless Noted Otherwise.

-- Denotes Reaction Greater than 3,000 lbs. Reaction / # of Studs

| (04)                                                                                                                                                                                                                                                                                                                                                                                                                                                                                                                                                                                                                                                                                                                                                                                                                                                                                                                                                                                                                                                                                                                                                                                                                                                                                                                                                                                                                                                                                                                                                                                                                                                                                                                                                                                                                                                                                                                                                                                                                                                                                                                                                                                                                                                                                                                                                                                                                                                                                                                                                                                                                                                                                                                                                                                                                                                                                                                        | HART FOR JAG                  | (i) & (6))                                                             | BUILDER   | Weaver Development            | CITY/CO.   | Broadway / Harnett            | THIS IS A TRUSS PLACEMENT DIAGRAM ONLY.   These trusses are designed as individual building components to be incorporated into the building design at the specification of the building designer. See individual designer is responsible for temporary and permanent bracing of the roof and floor system and for the overall structure. The design of the truss support structure including headers, beams, walls, and columns is the responsibility of the building designer. For general guidance regarding bracing, consult BCSI-B1 and BCSI-B3 provided with the truss delivery package or online @ sbcindustry.com   Bearing reactions less than or equal to 3000# are deemed to comply with the prescriptive Code requirements. The contractor shall refer to the attached Tables (derived from the prescriptive Code requirements) to determine the minimum foundation size and number of wood studs required to support reactions greater than 3000# but not greater than 15000#. A registered design professional shall be retained to design the support system for any reaction that exceeds those specified in the attached Tables. A registered design professional shall be retained to design the support system for any reaction that exceed those specified in the attached Tables. A registered design professional shall be retained to design the support system for any reaction that exceed those specified in the attached Tables. A registered design professional shall be retained to design the support system for all reactions that exceed these specified in the attached Tables. Christine Shivy   Signature Christine Shivy | COMTECH<br>ROOF & FLOOR<br>TRUSSES & BEAMS<br>Reilly Road Industrial Park<br>Fayetteville, N.C. 28309<br>Phone: (910) 864-8787<br>Fax: (910) 864-4444 |
|-----------------------------------------------------------------------------------------------------------------------------------------------------------------------------------------------------------------------------------------------------------------------------------------------------------------------------------------------------------------------------------------------------------------------------------------------------------------------------------------------------------------------------------------------------------------------------------------------------------------------------------------------------------------------------------------------------------------------------------------------------------------------------------------------------------------------------------------------------------------------------------------------------------------------------------------------------------------------------------------------------------------------------------------------------------------------------------------------------------------------------------------------------------------------------------------------------------------------------------------------------------------------------------------------------------------------------------------------------------------------------------------------------------------------------------------------------------------------------------------------------------------------------------------------------------------------------------------------------------------------------------------------------------------------------------------------------------------------------------------------------------------------------------------------------------------------------------------------------------------------------------------------------------------------------------------------------------------------------------------------------------------------------------------------------------------------------------------------------------------------------------------------------------------------------------------------------------------------------------------------------------------------------------------------------------------------------------------------------------------------------------------------------------------------------------------------------------------------------------------------------------------------------------------------------------------------------------------------------------------------------------------------------------------------------------------------------------------------------------------------------------------------------------------------------------------------------------------------------------------------------------------------------------------------------|-------------------------------|------------------------------------------------------------------------|-----------|-------------------------------|------------|-------------------------------|--------------------------------------------------------------------------------------------------------------------------------------------------------------------------------------------------------------------------------------------------------------------------------------------------------------------------------------------------------------------------------------------------------------------------------------------------------------------------------------------------------------------------------------------------------------------------------------------------------------------------------------------------------------------------------------------------------------------------------------------------------------------------------------------------------------------------------------------------------------------------------------------------------------------------------------------------------------------------------------------------------------------------------------------------------------------------------------------------------------------------------------------------------------------------------------------------------------------------------------------------------------------------------------------------------------------------------------------------------------------------------------------------------------------------------------------------------------------------------------------------------------------------------------------------------------------------------------------------------------------------------------------------------------|-------------------------------------------------------------------------------------------------------------------------------------------------------|
| (Ja T0)<br>(Ja T0 | FEADERVEERDER                 | ENN & ACTOON<br>(UP TO)<br>(UP TO)<br>HEQTO STUDE FOR<br>(O) NY HEADER | JOB NAME  | Lot 3 Ring-Rosser Pittman Rd. | ADDRESS    | Lot 3 Ring-Rosser Pittman Rd. |                                                                                                                                                                                                                                                                                                                                                                                                                                                                                                                                                                                                                                                                                                                                                                                                                                                                                                                                                                                                                                                                                                                                                                                                                                                                                                                                                                                                                                                                                                                                                                                                                                                              |                                                                                                                                                       |
| 8 96<br>8                                                                                                                                                                                                                                                                                                                                                                                                                                                                                                                                                                                                                                                                                                                                                                                                                                                                                                                                                                                                                                                                                                                                                                                                                                                                                                                                                                                                                                                                                                                                                                                                                                                                                                                                                                                                                                                                                                                                                                                                                                                                                                                                                                                                                                                                                                                                                                                                                                                                                                                                                                                                                                                                                                                                                                                                                                                                                                                   | vad ove<br>vad ove            |                                                                        | PLAN      | Magnolia-II "C"               | MODEL      | Roof                          |                                                                                                                                                                                                                                                                                                                                                                                                                                                                                                                                                                                                                                                                                                                                                                                                                                                                                                                                                                                                                                                                                                                                                                                                                                                                                                                                                                                                                                                                                                                                                                                                                                                              |                                                                                                                                                       |
| 1700 1<br>3400 2<br>5100 3                                                                                                                                                                                                                                                                                                                                                                                                                                                                                                                                                                                                                                                                                                                                                                                                                                                                                                                                                                                                                                                                                                                                                                                                                                                                                                                                                                                                                                                                                                                                                                                                                                                                                                                                                                                                                                                                                                                                                                                                                                                                                                                                                                                                                                                                                                                                                                                                                                                                                                                                                                                                                                                                                                                                                                                                                                                                                                  | 2550 1<br>5100 2<br>7650 3    | 3400 1<br>6600 2<br>10200 3                                            | SEAL DATE | Seal Date                     | DATE REV.  | / /                           |                                                                                                                                                                                                                                                                                                                                                                                                                                                                                                                                                                                                                                                                                                                                                                                                                                                                                                                                                                                                                                                                                                                                                                                                                                                                                                                                                                                                                                                                                                                                                                                                                                                              |                                                                                                                                                       |
| 6800 4<br>8500 5<br>10200 6                                                                                                                                                                                                                                                                                                                                                                                                                                                                                                                                                                                                                                                                                                                                                                                                                                                                                                                                                                                                                                                                                                                                                                                                                                                                                                                                                                                                                                                                                                                                                                                                                                                                                                                                                                                                                                                                                                                                                                                                                                                                                                                                                                                                                                                                                                                                                                                                                                                                                                                                                                                                                                                                                                                                                                                                                                                                                                 | 10200 4<br>12750 5<br>15300 6 | 13600 4<br>17000 5                                                     | QUOTE #   | Quote #                       | DRAWN BY   | Christine Shivy               |                                                                                                                                                                                                                                                                                                                                                                                                                                                                                                                                                                                                                                                                                                                                                                                                                                                                                                                                                                                                                                                                                                                                                                                                                                                                                                                                                                                                                                                                                                                                                                                                                                                              |                                                                                                                                                       |
| 11900 7<br>13600 8<br>15300 9                                                                                                                                                                                                                                                                                                                                                                                                                                                                                                                                                                                                                                                                                                                                                                                                                                                                                                                                                                                                                                                                                                                                                                                                                                                                                                                                                                                                                                                                                                                                                                                                                                                                                                                                                                                                                                                                                                                                                                                                                                                                                                                                                                                                                                                                                                                                                                                                                                                                                                                                                                                                                                                                                                                                                                                                                                                                                               |                               |                                                                        | JOB #     | J0521-3380                    | SALES REP. | Lenny Norris                  |                                                                                                                                                                                                                                                                                                                                                                                                                                                                                                                                                                                                                                                                                                                                                                                                                                                                                                                                                                                                                                                                                                                                                                                                                                                                                                                                                                                                                                                                                                                                                                                                                                                              |                                                                                                                                                       |