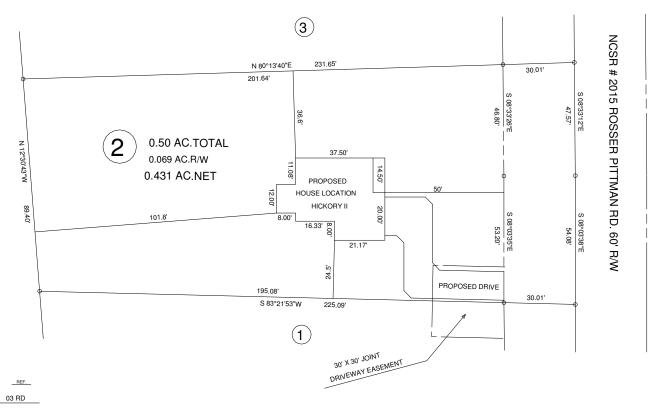

MAP REFERENCE: MAP NO. 2021-217

0

SCALE - 1" = 40'

NORTH CAROLINA HARNETT COUNTY

indicated as drawn from information found in Book ,Page ,
that the ratio of precision as calculated is 1:10000 .WITNESS

my original signature, registration number and seal this day of .A.JUNE

SEAL \_No. 1514

20'

NOTE: THIS IS A PLOT OF AN EXISTING PARCEL.

ALL SURVEY INFORMATION TAKEN FROM

MAP NO. 2021-217

Mickey R.Bennett PLS

SEE

L - 1514

DO HERE BY CERTIFY THAT THIS IS AN EXISTING PARCEL OR PARCELS OF LAND AND DOES NOT CREATE A NEW STREET OR CHANGE ANY EXISTING STREETS. EXISTING PARCEL

ROSSER PITTMAN RD. SANFORD,NC 27332

OWNER: MIRIAM P. RING 400 JOHNSON GROVE RD. VASS,NC 28394

| SITE * \vertical \vertical 2 \vertical 5 | -survey for: PROPOSED PLOT PLAN - LOT - 2 MIRIAM RING MINOR S/D |                    |                | BENNETT SURVEYS F-1304<br>1662 CLARK RD.,LILLINGTON,N.C. 27546<br>(910) 893-5252 |               |           |              |     |             |
|------------------------------------------|-----------------------------------------------------------------|--------------------|----------------|----------------------------------------------------------------------------------|---------------|-----------|--------------|-----|-------------|
| )                                        | TOWNSHIP BARBECUE                                               |                    | COUNTY         | HARNETT                                                                          |               |           | SURVEYED BY: |     | FIELD BOOK  |
|                                          | STATE: NORTH CAROLINA                                           |                    | DATE:          | JUNE 03,2021                                                                     | SCALE: 1"=    | 40'       | DRAWN BY:    | RVB | DRAWING NO. |
| VICINITY MAP<br>NOT TO SCALE             | ZONED<br>RA-20R                                                 | WATERSHED DISTRICT | PID #<br>PIN # | 9588-64-1919.000                                                                 | CHECKED & CLO | OSURE BY: |              |     | 21373       |