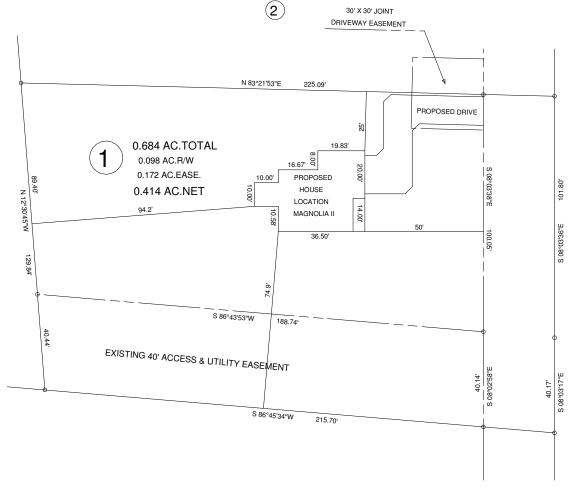

REAR YARD ----- 25' SIDE YARD ----- 10'

CORNER LOT SIDE YARD -- 20' MAXIMUM HEIGHT ----- 35'

> EXISTING PARCEL ROSSER PITTMAN RD. SANFORD,NC 27332

OWNER: MIRIAM P. RING 400 JOHNSON GROVE RD. VASS,NC 28394

**NCSR** 

#

1215

ROSSER PITTMAN RD.

60

R∕W

| SITE *                       | — SURVEY FOR:  PROPOSED PLOT PLAN - LOT - 1  MIRIAM RING MINOR S/D |                       | BENNETT SURVEYS<br>1662 CLARK RD.,LILLINGTON,N.C. 27546<br>(910) 893-5252 |               | F-1304      |
|------------------------------|--------------------------------------------------------------------|-----------------------|---------------------------------------------------------------------------|---------------|-------------|
|                              | TOWNSHIP BARBECUE                                                  | COUNTY HARNETT        |                                                                           | SURVEYED BY:  | FIELD BOOK  |
| 1209                         | STATE: NORTH CAROLINA                                              | DATE: JUNE 03,2021    | SCALE: 1"= 40'                                                            | DRAWN BY: RVB | DRAWING NO. |
| VICINITY MAP<br>NOT TO SCALE | ZONED WATERSHED DISTRICT RA-20R                                    | PID# 9588-65-1012.000 | CHECKED & CLOSURE BY:                                                     |               | 21372       |