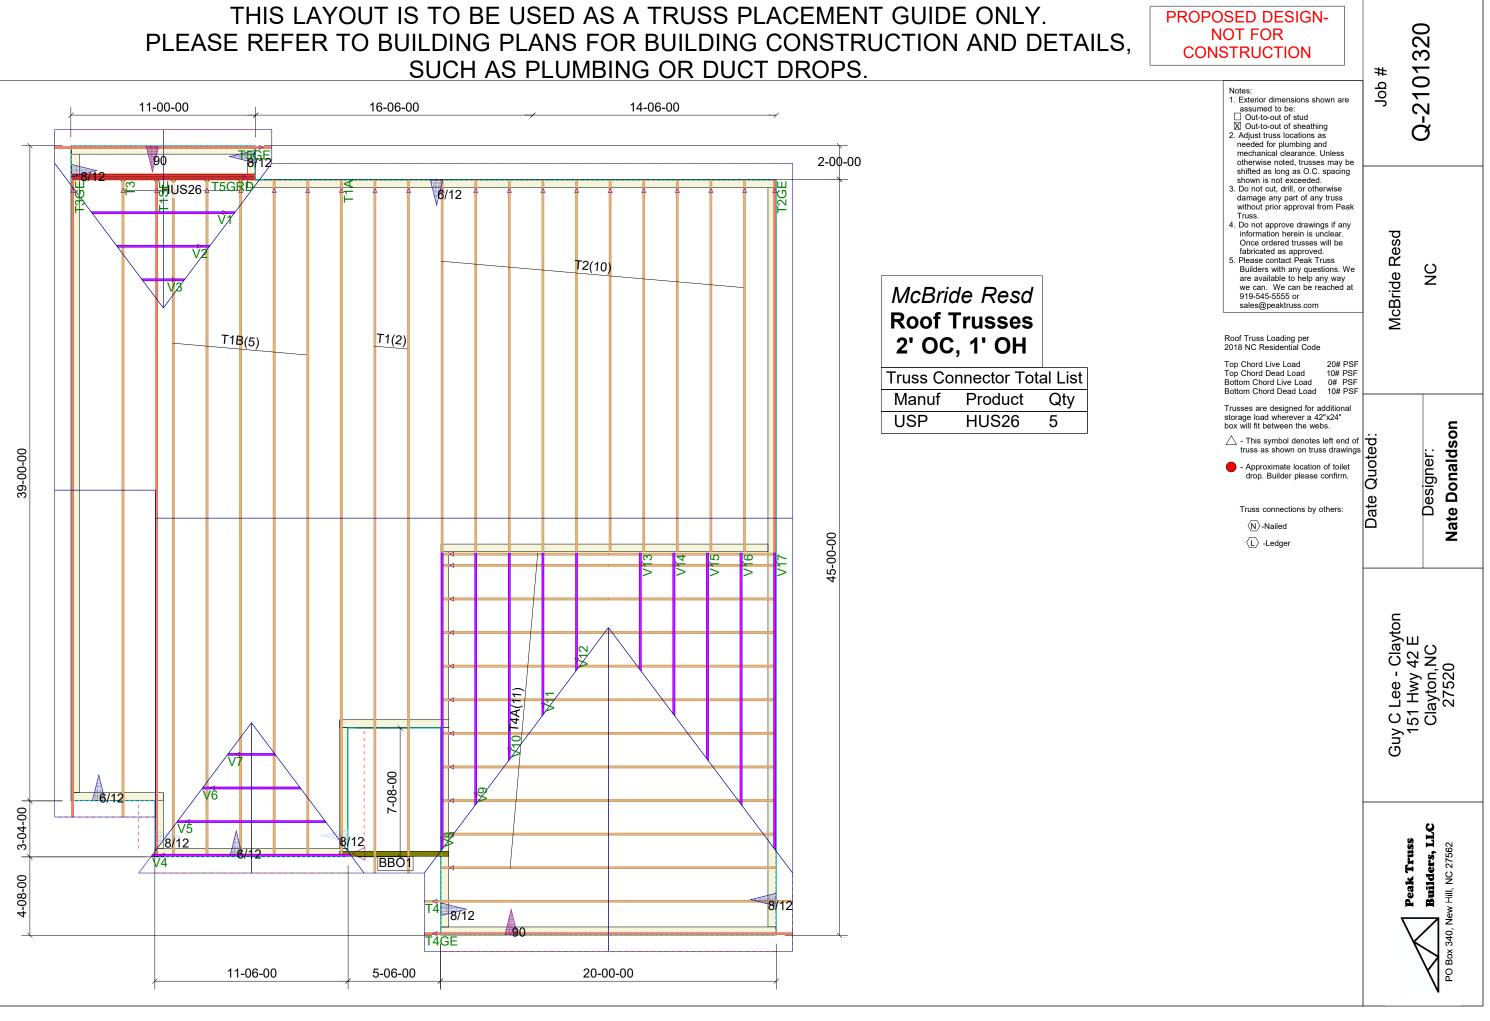

## SUCH AS PLUMBING OR DUCT DROPS.

| Peak Truss<br>Builders, LLC<br>PO Box 340, New Hill, NC 27562 | Guy C Lee - Clayton<br>151 Hwy 42 E<br>Clayton,NC<br>27520 | Date Quoted:<br>Designer:<br>Nate Donaldson | McBride Resd | <sub>Јоb</sub> #<br>Q-2101320 |
|---------------------------------------------------------------|------------------------------------------------------------|---------------------------------------------|--------------|-------------------------------|
|---------------------------------------------------------------|------------------------------------------------------------|---------------------------------------------|--------------|-------------------------------|