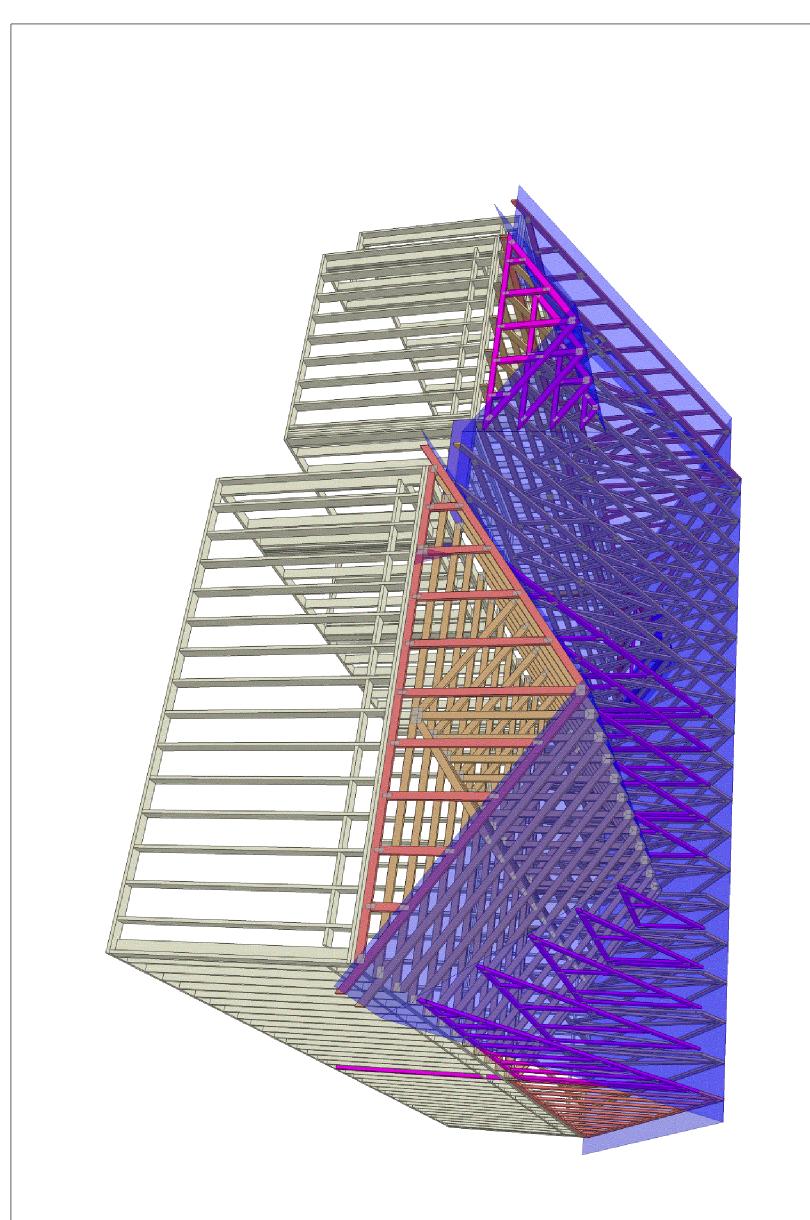

## SUCH AS PLUMBING OR DUCT DROPS.

| Peak Truss<br>Builders, LLC<br>PO Box 340, New Hill, NC 27562 | Guy C Lee - Clayton<br>151 Hwy 42 E<br>Clayton,NC<br>27520 | Date Quoted:<br>Designer:<br>Nate Donaldson | McBride Resd | <sub>Јоb</sub> #<br>Q-2101320 |
|---------------------------------------------------------------|------------------------------------------------------------|---------------------------------------------|--------------|-------------------------------|
|---------------------------------------------------------------|------------------------------------------------------------|---------------------------------------------|--------------|-------------------------------|