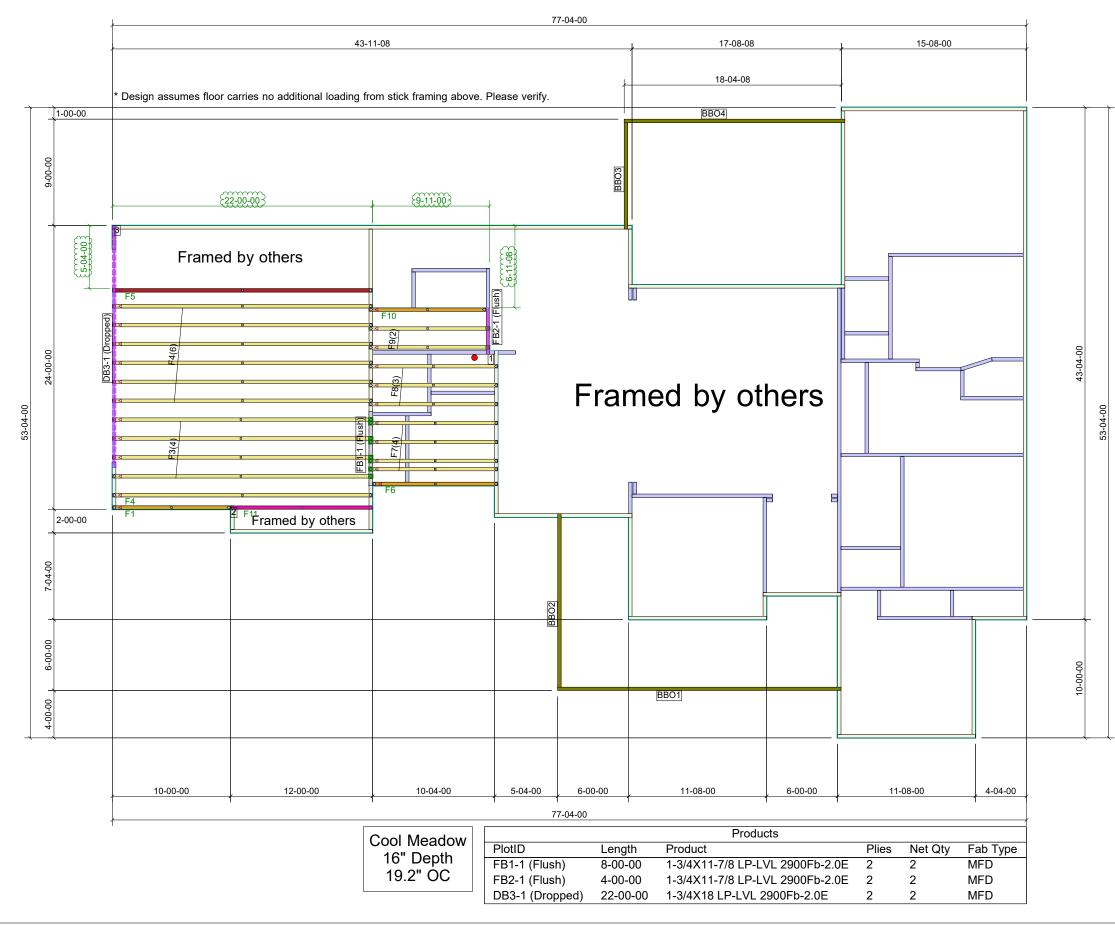

## THIS LAYOUT IS TO BE USED AS A TRUSS PLACEMENT GUIDE ONLY. PLEASE REFER TO BUILDING PLANS FOR BUILDING CONSTRUCTION AND DETAIL SUCH AS PLUMBING OR DUCT DROPS.

|   | Notes:<br>1. Exterior dimensions shown are<br>assumed to be:<br>○ Out-to-out of stud<br>○ Out-to-out of sheathing<br>2. Adjust truss locations as<br>needed for plumbing and<br>mechanical clearance. Unless<br>otherwise noted, trusses may be                                                                                                                                                                                                                                                                                      |                                                                                                                                                                                                                                                                                                         | Job #<br>P-9558                                                        |            |                                |
|---|--------------------------------------------------------------------------------------------------------------------------------------------------------------------------------------------------------------------------------------------------------------------------------------------------------------------------------------------------------------------------------------------------------------------------------------------------------------------------------------------------------------------------------------|---------------------------------------------------------------------------------------------------------------------------------------------------------------------------------------------------------------------------------------------------------------------------------------------------------|------------------------------------------------------------------------|------------|--------------------------------|
| - | shifted as long as i<br>shown is not exceed<br>3. Do not cut, drill, or<br>damage any part o<br>without prior appror<br>Truss. Do not insta<br>are damaged, are<br>fabricated, or do n<br>adequate bearing.<br>4. Do not approve dr<br>information herein<br>Once ordered trus<br>fabricated as appr<br>5. Please contact Pe<br>Builders with any<br>are available to he<br>we can. We can<br>1 919-545-5555 or<br>sales@peaktruss.<br>Floor Truss Loading pe<br>2018 NC Residential C<br>Top Chord Live Load<br>Top Chord Dead Load | seeded.<br>or otherwise<br>t of any truss<br>vroval from Peak<br>stall trusses that<br>e not properly<br>not have<br>g.<br>drawings if any<br>ein is unclear.<br>usses will be<br>proved.<br>Peak Truss<br>y questions. We<br>help any way<br>n be reached at<br>r<br>s.com<br>per<br>Code<br>d 40# PSF | Larson / Cool Meadow<br>140 Thornton Crk<br>Lillington NC<br>Unit/Lot: |            |                                |
|   | Bottom Chord Live Load 0# PSF   Bottom Chord Dead Load 5# PSF   Live load deflection limit L/360   Spans over 20' limit L/480                                                                                                                                                                                                                                                                                                                                                                                                        |                                                                                                                                                                                                                                                                                                         |                                                                        | 4/25/2023  | Designer:<br><b>Aron Meeks</b> |
|   |                                                                                                                                                                                                                                                                                                                                                                                                                                                                                                                                      | Wendell Builder's Supply<br>2505 Wendell Blvd<br>Wendell,NC<br>27591                                                                                                                                                                                                                                    |                                                                        |            |                                |
|   | Wall <sup>-</sup>                                                                                                                                                                                                                                                                                                                                                                                                                                                                                                                    | Types<br>Load Bearing<br>Non Load Bearing                                                                                                                                                                                                                                                               |                                                                        | Peak Truss | PO Box 340, New Hill, NC 27562 |