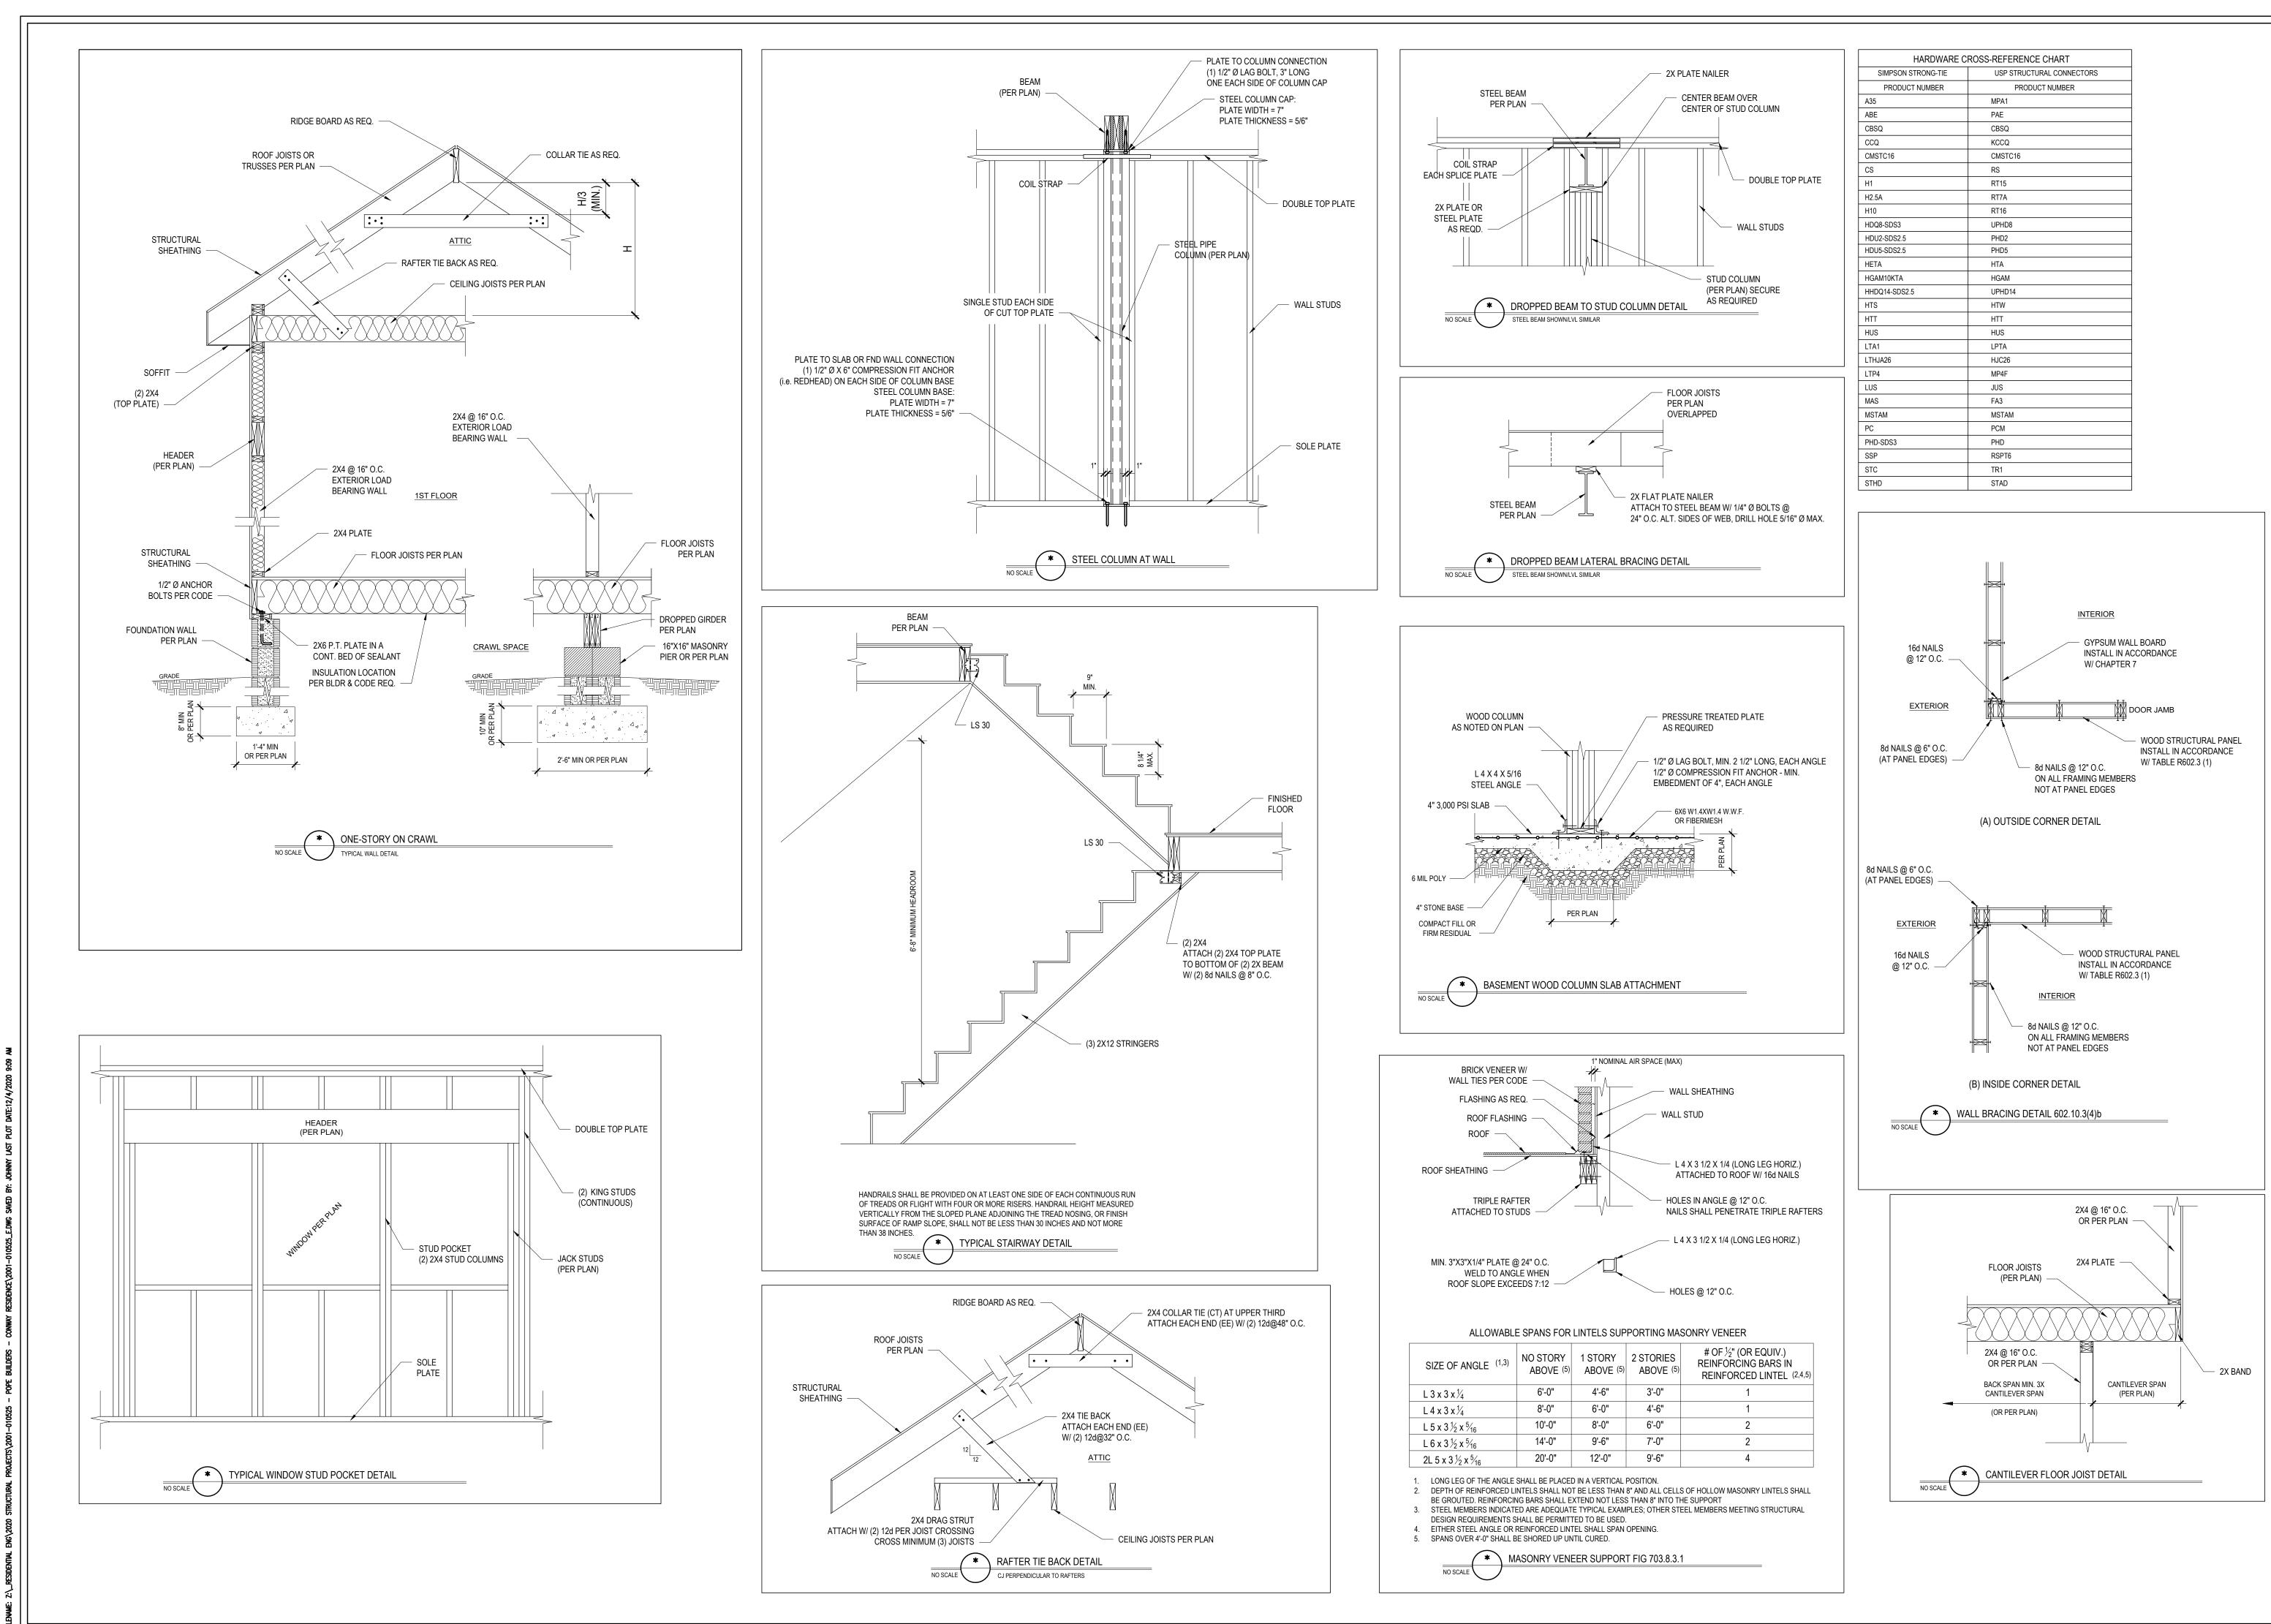

| *Engineers seal does not include construction<br>means, methods, techniques, sequences,<br>procedures or safety precaution.<br>*Any deviations or discrepancies on plans are<br>to be brought to the immediate attention of<br>Tyndall Engineering & Design, P.A. Failure to<br>do so will void Tyndall Engineering & Design,<br>P.A. liability.<br>*Please review these documents carefully.<br>Tyndall Engineering & Design, P.A. will<br>interpret that all dimensions,<br>recommendations,<br>etc. presented in these documents were<br>deemed acceptable once construction begins. |                                                                                                                       |
|-----------------------------------------------------------------------------------------------------------------------------------------------------------------------------------------------------------------------------------------------------------------------------------------------------------------------------------------------------------------------------------------------------------------------------------------------------------------------------------------------------------------------------------------------------------------------------------------|-----------------------------------------------------------------------------------------------------------------------|
| TYNDALL<br>ENGINEERING & DESIGN, P.A.                                                                                                                                                                                                                                                                                                                                                                                                                                                                                                                                                   | 7 919 778-1200 = r 919 778-9688<br>250 Shipwesh Crive = Gerner = North Cercline = 27539<br>www.tyndellengineering.com |
| Client:<br>POPE BUILDERS                                                                                                                                                                                                                                                                                                                                                                                                                                                                                                                                                                | Pian:<br>CONWAY RESIDENCE                                                                                             |
| ROOF PLAN                                                                                                                                                                                                                                                                                                                                                                                                                                                                                                                                                                               |                                                                                                                       |
| Project #:   2001-010525   Date:   10/30/20   Drawn/Design By:   KFR   DWG. Checked By:   PAT   Scale:   SEE PLAN   REVISIONS   \u03e4   \u03e4                                                                                                                                                                                                                                                                                                                                                                                                                                         |                                                                                                                       |
| <u>Sheet Number</u><br>San San San San San San San San San San                                                                                                                                                                                                                                                                                                                                                                                                                                                                                                                          |                                                                                                                       |