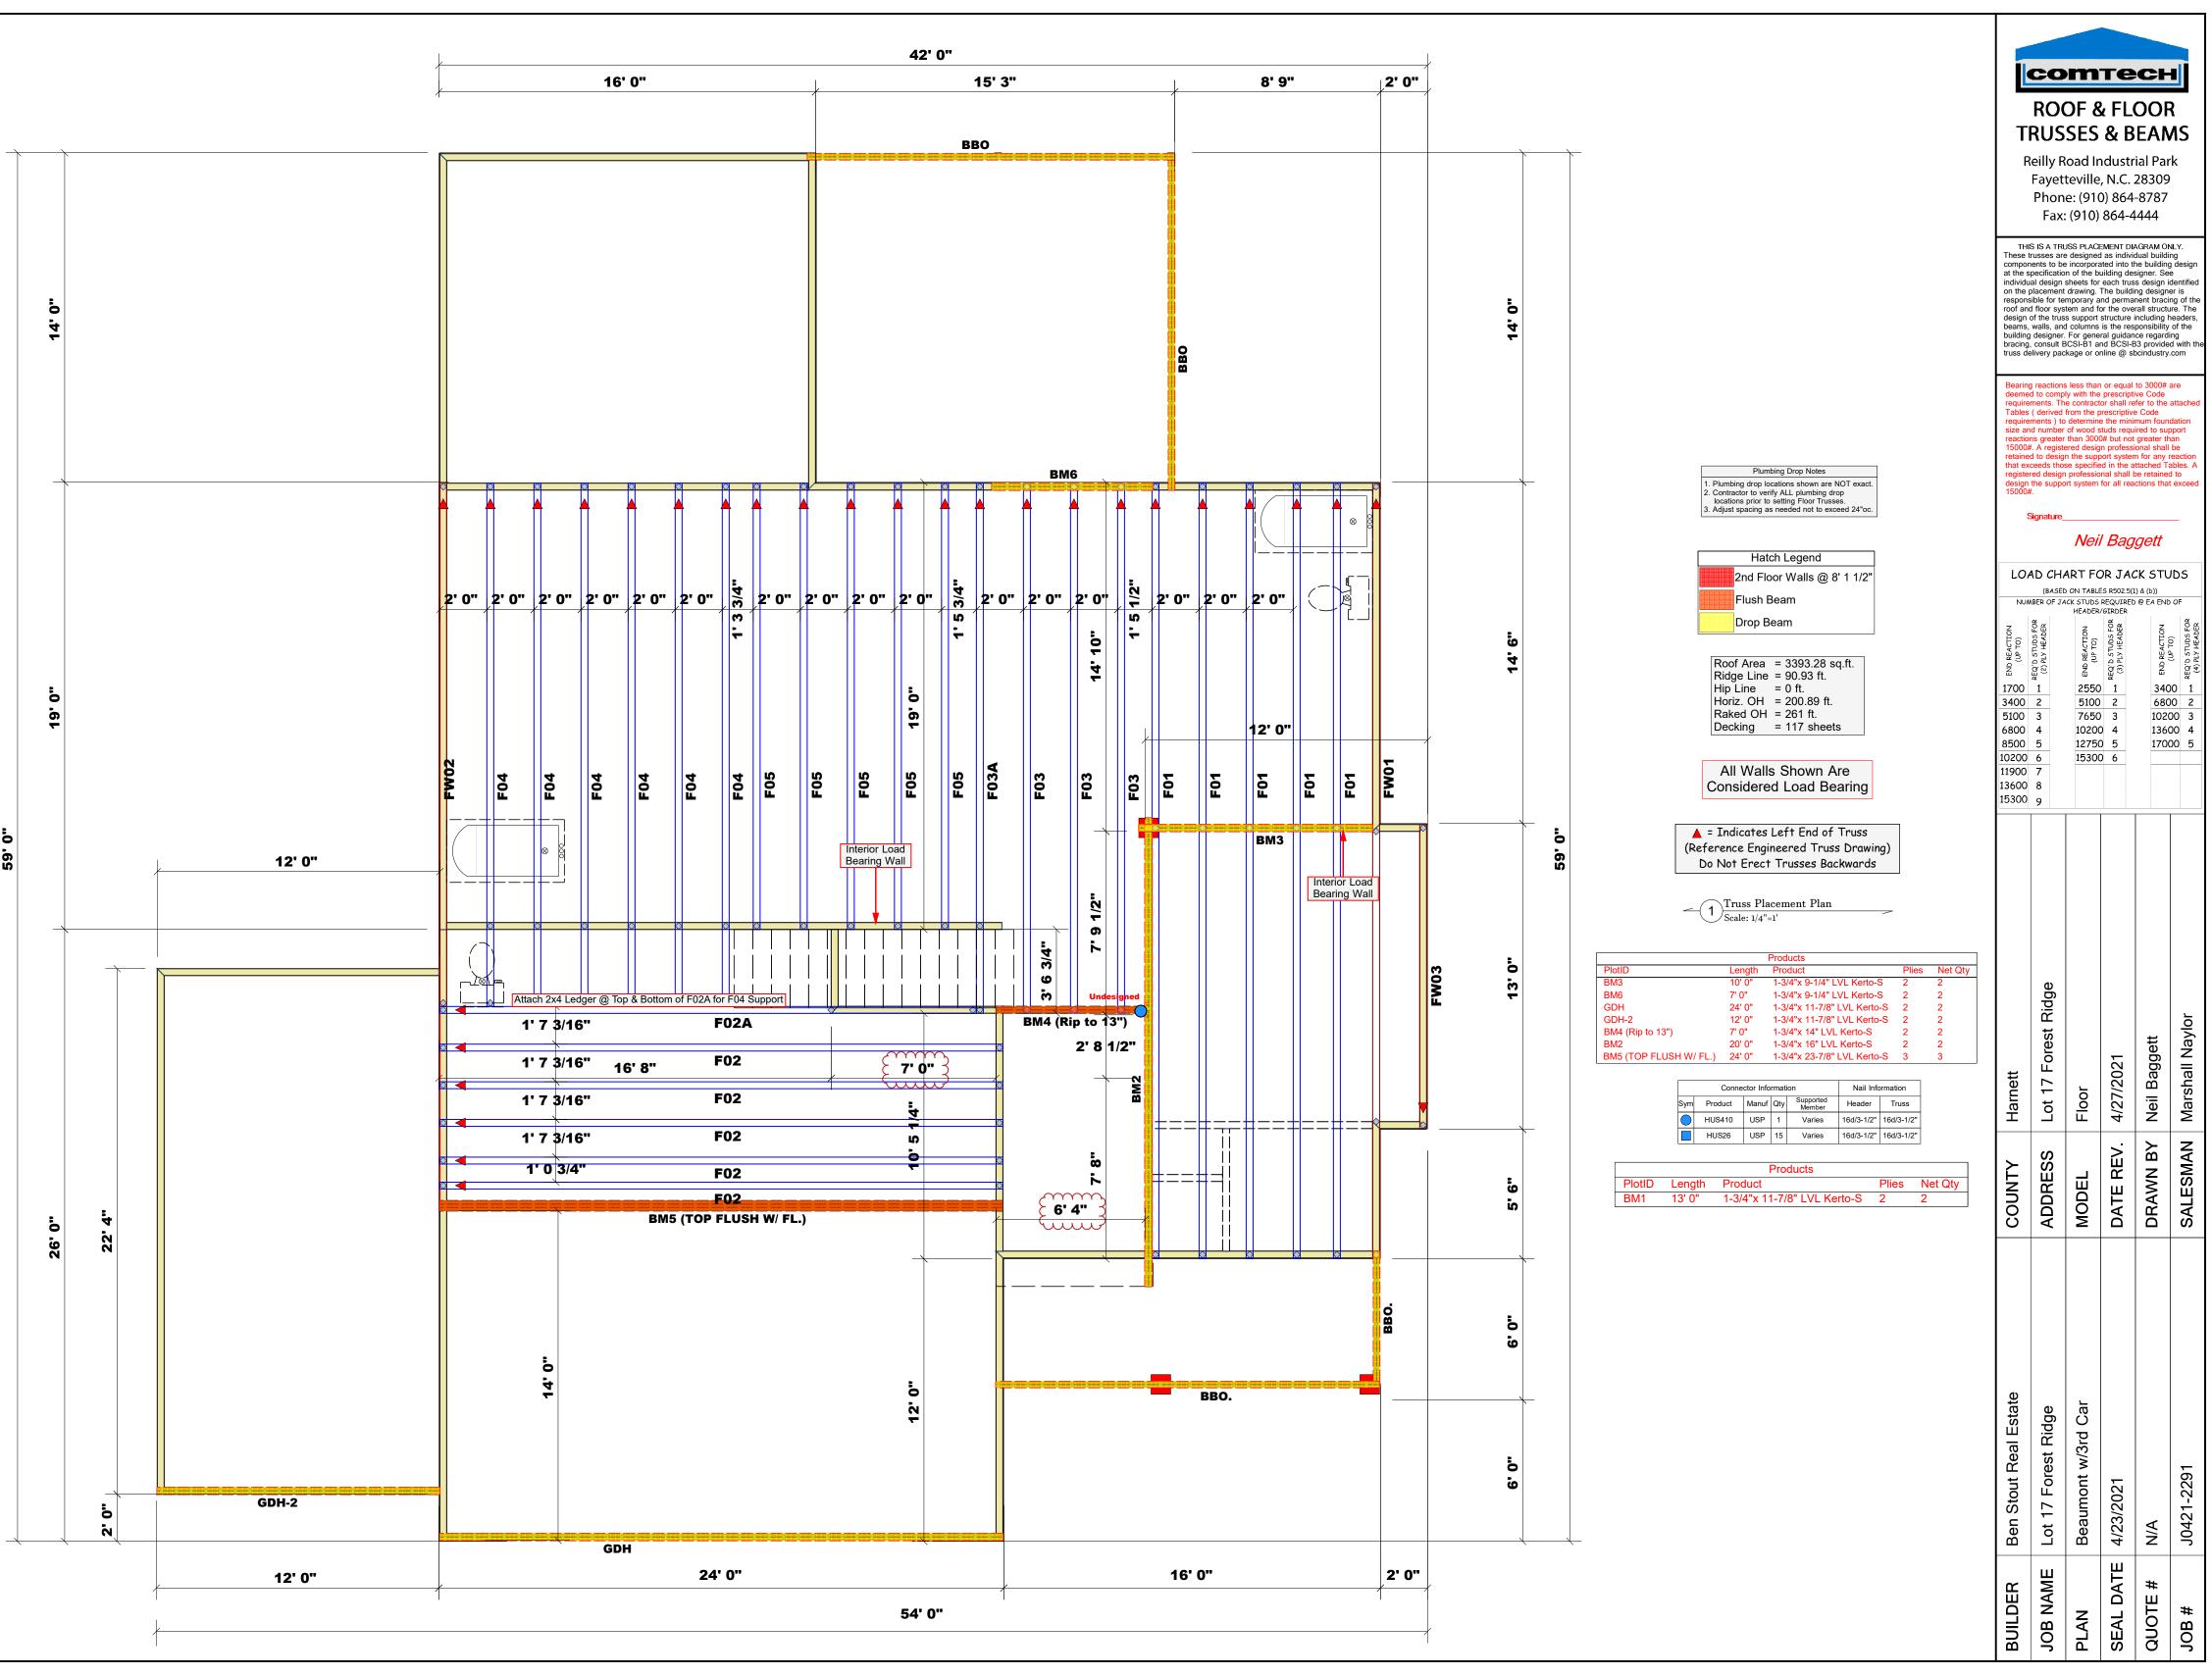

## соттесн **ROOF & FLOOR TRUSSES & BEAMS**

These trusses are designed as individual building components to be incorporated into the building design at the specification of the building designer. See individual design sheets for each truss design identified on the placement drawing. The building designer is responsible for temporary and permanent bracing of the roof and floor system and for the overall structure. The

Bearing reactions less than or equal to 3000# are deemed to comply with the prescriptive Code requirements. The contractor shall refer to the attached requirements. The contractor shall refer to the attached Tables ( derived from the prescriptive Code requirements ) to determine the minimum foundation size and number of wood studs required to support reactions greater than 3000# but not greater than 15000#. A registered design professional shall be retained to design the support system for any reaction that exceeds those specified in the attached Tables. A registered design professional shall be retained to design the support system for all reactions that exceed 15000#.

NUMBER OF JACK STUDS REQUIRED @ EA END OF

| 1401    | NIDER C                           | HEADER/                 |                                   | A LIND OI               |                                   |
|---------|-----------------------------------|-------------------------|-----------------------------------|-------------------------|-----------------------------------|
| (UP TO) | REQ'D STUDS FOR<br>(2) PLY HEADER | END REACTION<br>(UP TO) | REQ'D STUDS FOR<br>(3) PLY HEADER | END REACTION<br>(UP TO) | REQ'D STUDS FOR<br>(4) PLY HEADER |
| 700     | 1                                 | 2550                    | 1                                 | 3400                    | 1                                 |
| 400     | 2                                 | 5100                    | 2                                 | 6800                    | 2                                 |
| 100     | 3                                 | 7650                    | 3                                 | 10200                   | 3                                 |
| 800     | 4                                 | 10200                   | 4                                 | 13600                   | 4                                 |
| 500     | 5                                 | 12750                   | 5                                 | 17000                   | 5                                 |
| 200     | 6                                 | 15300                   | 6                                 |                         |                                   |
| 900     | 7                                 |                         |                                   |                         |                                   |
| 600     | 8                                 |                         |                                   |                         |                                   |
| 300     | 0                                 |                         |                                   |                         |                                   |

| PLAN         Beaumont w/3rd Car         MODEL         Floor           SEAL DATE         4/23/2021         4/27/2021           QUOTE #         N/A         DRAWN BY         Neil Baggett           IOB #         J0421-2291         SAI FSMAN         Marshall Navlor | DRAWN BY T | Neil Baggett Marshall Navlor |
|----------------------------------------------------------------------------------------------------------------------------------------------------------------------------------------------------------------------------------------------------------------------|------------|------------------------------|
|                                                                                                                                                                                                                                                                      |            |                              |
| -                                                                                                                                                                                                                                                                    |            |                              |