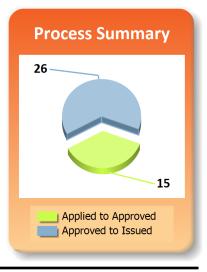

### PERMIT NUMBER SFD2105-0047

Description: **69 x 30** 

Type: SINGLE FAMILY DWELLING Subtype: SFD STEM WALL Status: ISSUED Applied: 5/13/2021 DJ

Parcel No: **1507-03-7602.000** Site Address: **885 E H ST ERWIN,NC 28339** Approved: **5/28/2021 JD** 

Subdivision: DS-00762-012-001-ERWIN MILLS Block: Lot: Issued: 6/23/2021 JD

Lot Sq Ft: **0** Building Sq Ft: **0** Zoning:

Valuation: **\$0.00** Occupancy Type: Construction Type:

No. Buildings: **0** No. Stories: **0** No. Unites: **0** 

Details:



#### **ADDITIONAL SITES**

Finaled:

Expired:

#### **CHRONOLOGY**

#### **CONDITIONS**

|                     |                                |                               | CONTACTS              |       |       |               |     |                      |
|---------------------|--------------------------------|-------------------------------|-----------------------|-------|-------|---------------|-----|----------------------|
| NAME TYPE           | NAME                           | ADDRESS1                      | CITY                  | STATE | ZIP   | PHONE         | FAX | EMAIL                |
| APPLICANT           | Danny Ray Fisher               | PO BOX 54                     | Erwin                 | NC    | 28539 | (910)890-1504 |     | dfisherfbg@yahoo.com |
| CONTRACTOR