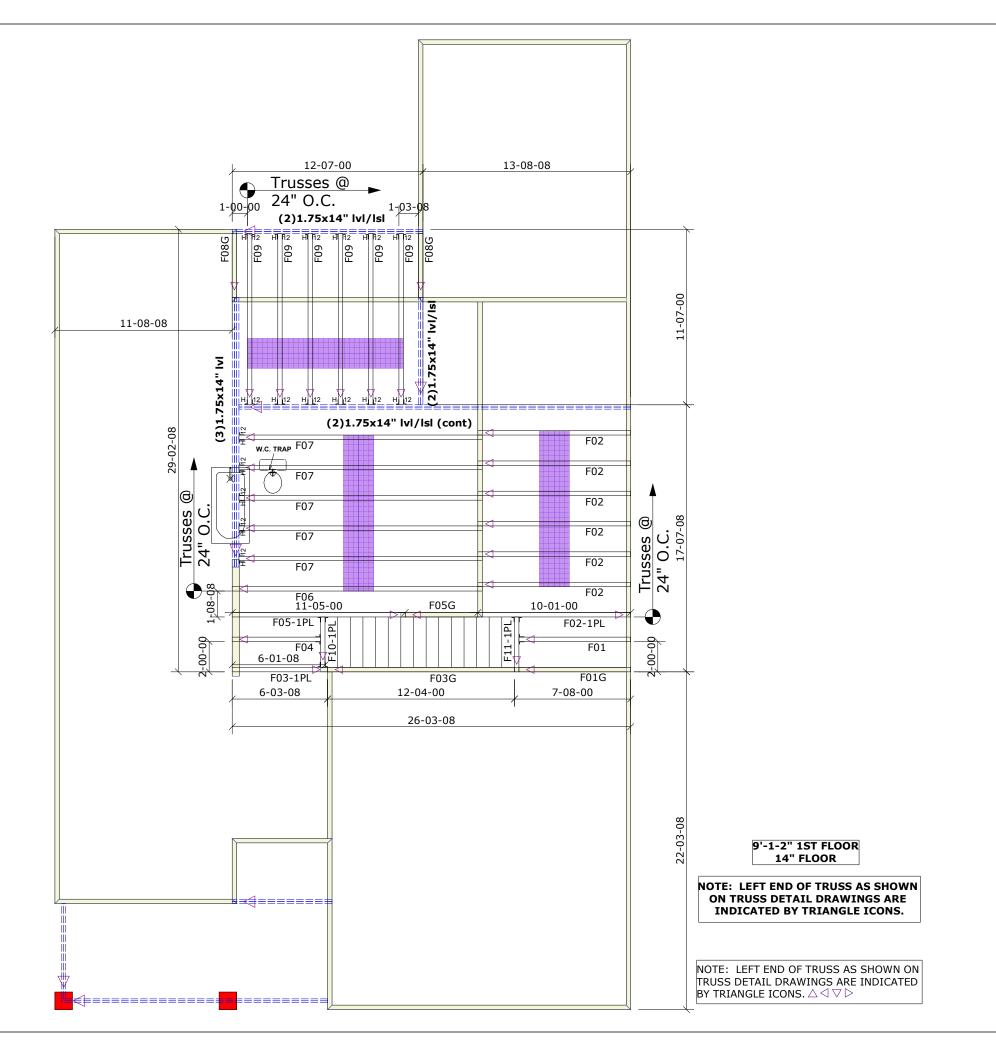

## Builders First Source 23 RED CEDAR WAY APEX, NC 27523

Phone: (919)363-4956 Fax: (919)387-8565 http://www.bldr.com General Notes:
- Per ANSI/TPI 1-2002 all " Truss to Wall" connections are

the responsibility of the Building Designer, not the Truss Manufacturer.

- Dimensions are Feet-Inches- Sixteenths.
- Trusses are to be 24" o.c. unless noted otherwise (U.N.O.)
- Trusses are not designed to support brick U.N.O.
- Do not cut or modify trusses without first contacting Builders FirstSource.
- Immediately contact Builders FirstSource if trusses are damaged.

  Connection Notes:

- All hangers are to be Simpson or equivalent U.N.O.
- Use Manufacturer's specifications for all hanger connections U.N.O.
  - Use 10d x 1 1/2" Nails in hanger connections to single ply

## Floor Notes:

- Shift truss as required to avoid plumbing traps.
- Installation Contractor and/or Field Supervisor are to verify all dimensions, trap locations, and options prior to

## Dimension Notes:

- Drawing not to scale. Do not scale dimensions

| Hanger List                   |             |     | All                | All Tie Downs H2.5A Unless noted |        |          |  |
|-------------------------------|-------------|-----|--------------------|----------------------------------|--------|----------|--|
| 17 HU4                        | J412 нј [12 |     | Special Items List |                                  |        |          |  |
| 5 THA4                        | 22          | JL  |                    |                                  |        |          |  |
|                               |             |     |                    |                                  |        |          |  |
|                               |             |     |                    |                                  |        |          |  |
|                               |             |     |                    |                                  |        |          |  |
|                               |             |     | Misc Material      |                                  |        |          |  |
|                               |             |     |                    |                                  |        |          |  |
|                               |             |     |                    |                                  |        |          |  |
|                               |             |     |                    |                                  |        |          |  |
| MCKFF                         |             |     |                    |                                  |        |          |  |
| 1101122                       |             |     |                    |                                  |        |          |  |
| WINSTON                       |             |     |                    | Elev: CRAFTSMAN                  |        |          |  |
| Carriage Glen@ Anderson Creek |             |     |                    |                                  |        |          |  |
| - NO                          |             |     | 2                  | Lot:                             |        | 1010     |  |
|                               |             |     |                    | Appwright #                      |        |          |  |
| -                             |             |     |                    |                                  |        |          |  |
| FLOOR/RH                      |             |     |                    | Code:                            |        | IRC 2015 |  |
|                               |             |     |                    | <u>Loading:</u>                  |        |          |  |
|                               |             |     |                    | T.C.L.L                          | .      | 40       |  |
| Designed By:                  |             | TG  |                    | T.C.D.I                          | - [    | 10       |  |
| Layout:                       | AG1         | 010 |                    | B.C.L.L                          | -      | 0        |  |
| L/O Date:                     | 4/14        | /21 |                    | B.C.D.L                          | 🗌      | 5        |  |
| Revision History              |             |     |                    | Wind:                            |        |          |  |
| Rev1:                         | XXXXX       |     |                    | M.P.H.                           |        | 130 MPH  |  |
| Rev2:                         | XXXXX       |     |                    | Exposure Category                |        |          |  |
| Rev3:                         | XXXXX       |     |                    | EXPOS                            |        | SURE B   |  |
| Pick Ticket: -                |             |     | Job No:            |                                  | AG1010 |          |  |
| Sales No:                     |             | -   | Acct No:           |                                  | 2:     | -        |  |