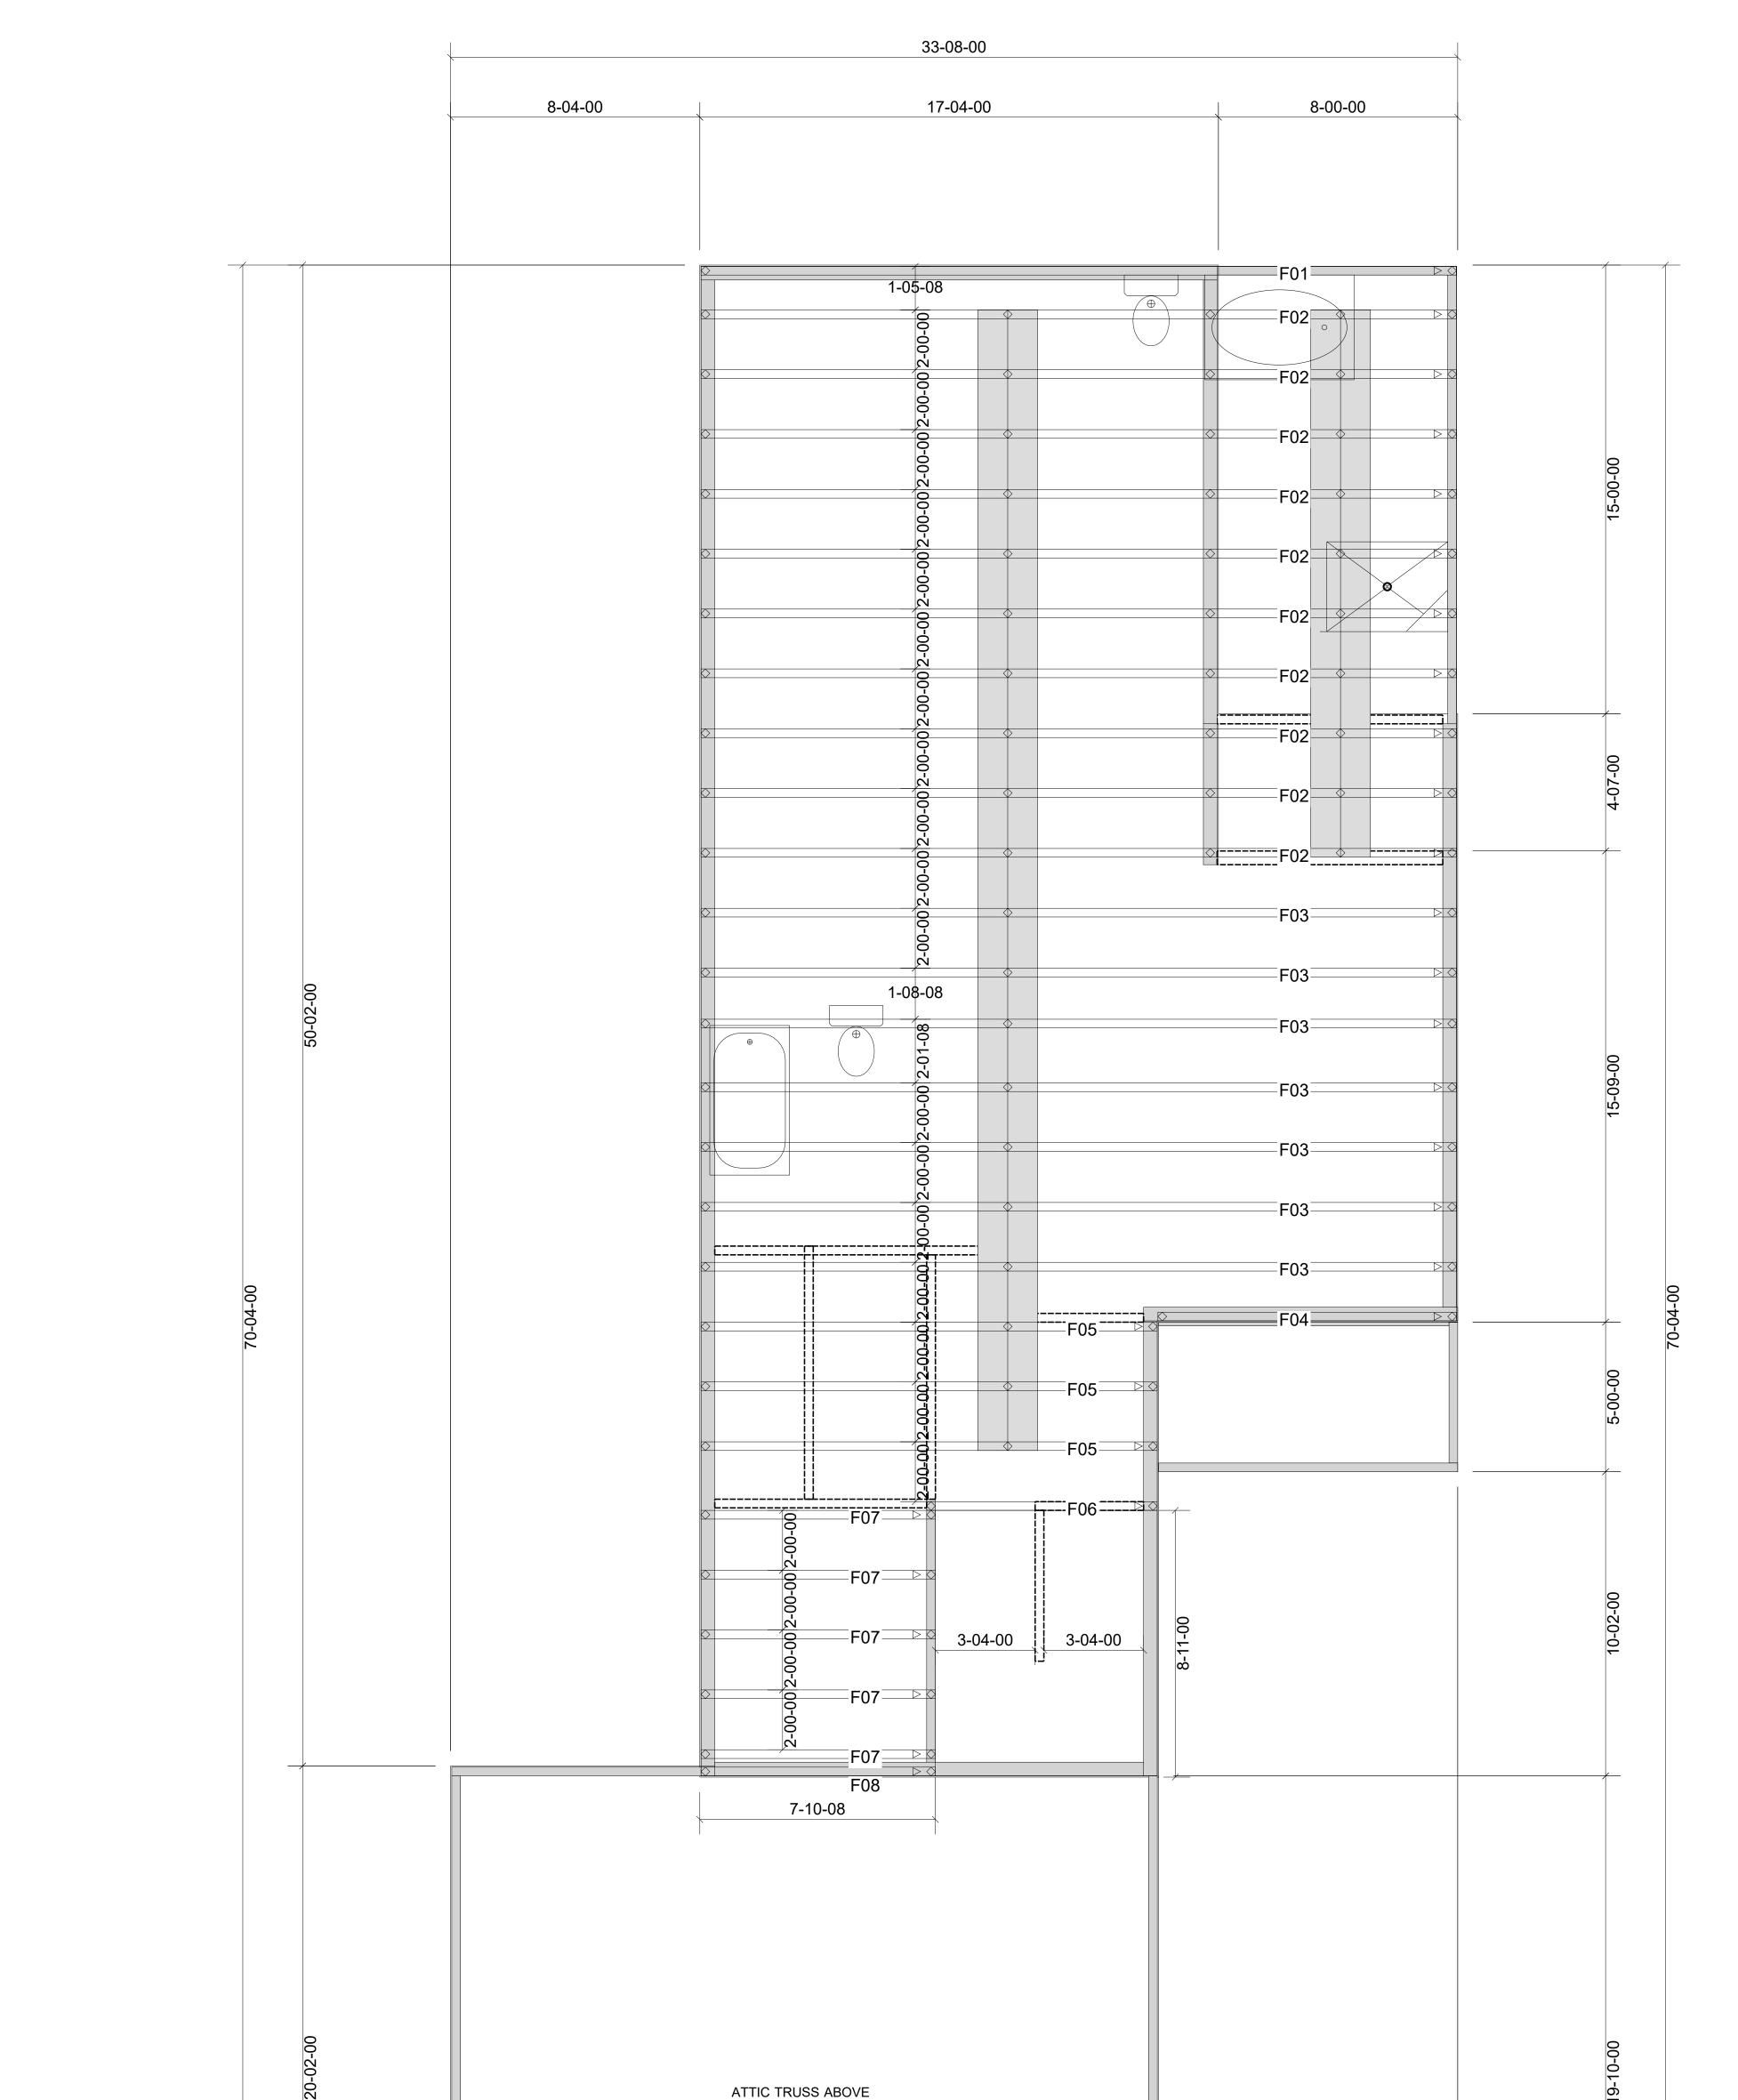

Ø

Bracing of

| 50 | ATTIC TRUSS ABOVE                                                                                                                                                                                                                                                                                                                                 |          | 19- |
|----|---------------------------------------------------------------------------------------------------------------------------------------------------------------------------------------------------------------------------------------------------------------------------------------------------------------------------------------------------|----------|-----|
|    | NOTE PLUMBING DROPS:<br>PLUMBING SYMBOLS SHOWN ARE APPROXIMATE LOCATIONS ONLY.<br>TRUSSES HAVE ALREADY BEEN SHIFTED WHERE NEEDED.<br>BUILDER TO FIELD VERIFY ACTUAL LOCATIONS TO AVOID POSSIBLE<br>CONFLICTS WITH TRUSSES.<br>CLEAR DISTANCE FOR FLOOR DECKING NOT TO EXCEED 24".<br>***FLOOR TRUSSES ARE NOT TO BE DRILLED OR CUT IN ANY WAY *** |          |     |
|    | 23-08-00                                                                                                                                                                                                                                                                                                                                          | 10-00-00 |     |
|    | 33-08-00                                                                                                                                                                                                                                                                                                                                          |          |     |