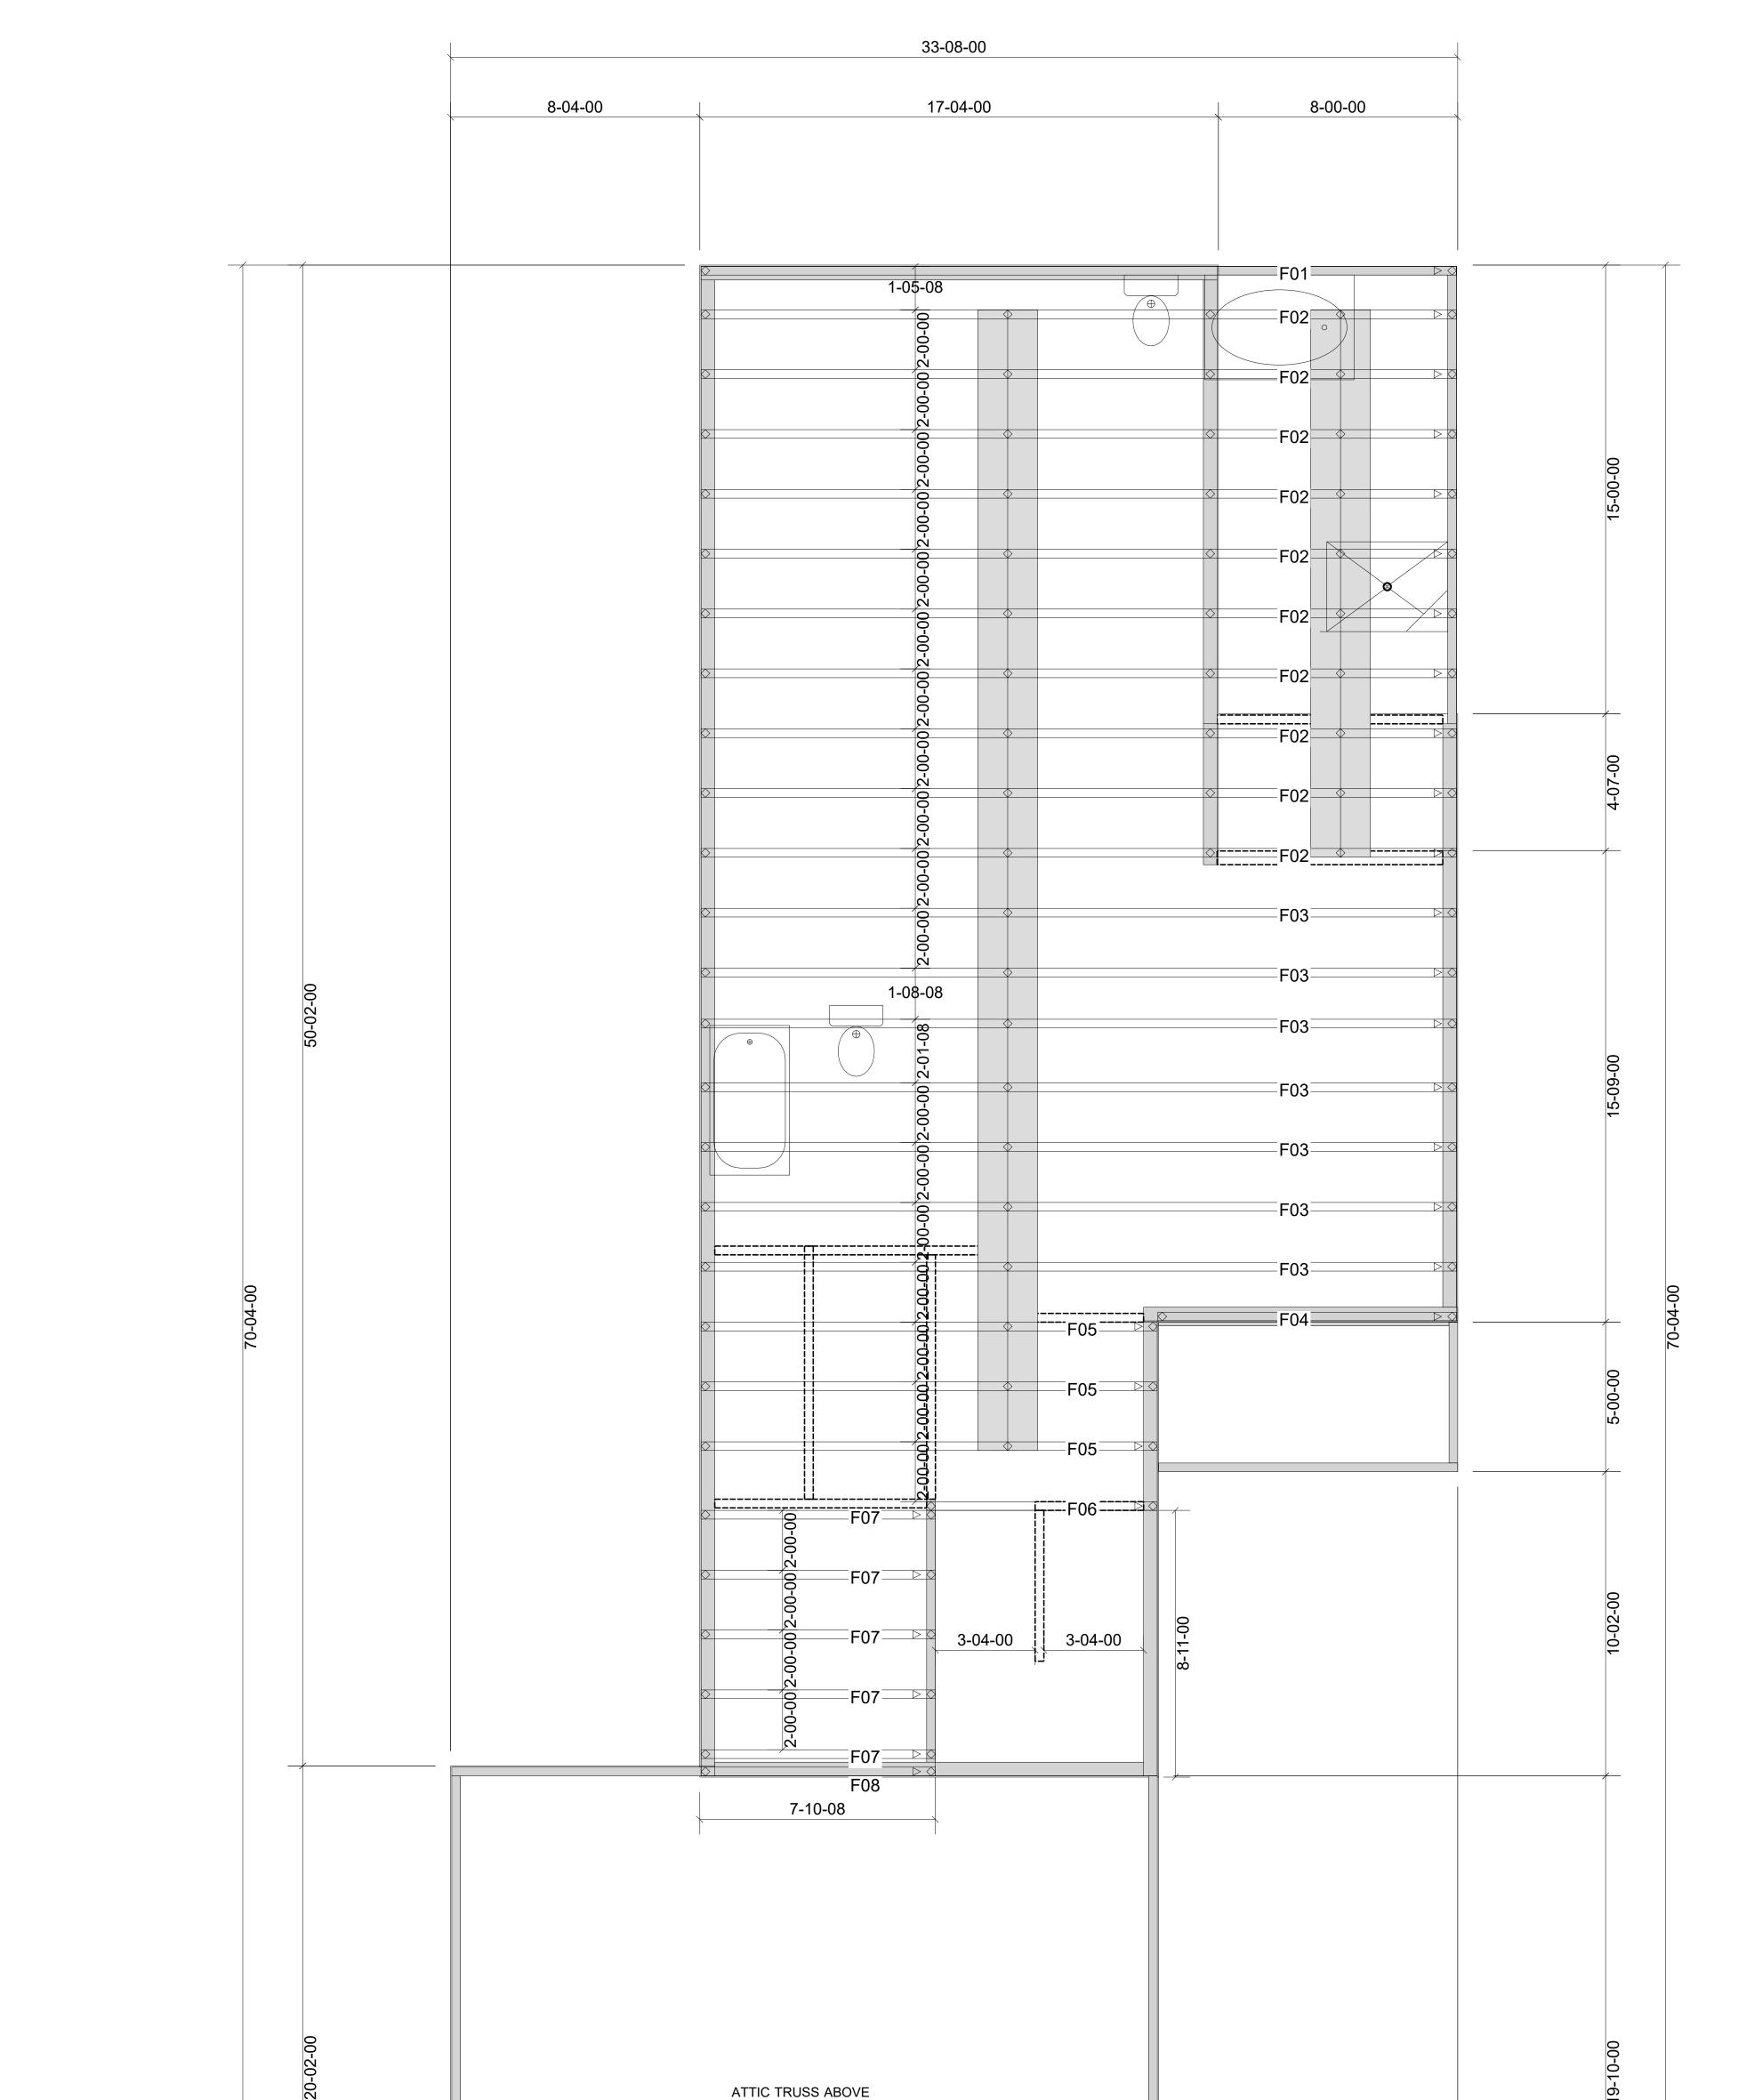

Ø

Bracing of

| 50 | ATTIC TRUSS ABOVE                                                                                                                                                                                                                                                                                                                                 |          | 19- |
|----|---------------------------------------------------------------------------------------------------------------------------------------------------------------------------------------------------------------------------------------------------------------------------------------------------------------------------------------------------|----------|-----|
|    | NOTE PLUMBING DROPS:<br>PLUMBING SYMBOLS SHOWN ARE APPROXIMATE LOCATIONS ONLY.<br>TRUSSES HAVE ALREADY BEEN SHIFTED WHERE NEEDED.<br>BUILDER TO FIELD VERIFY ACTUAL LOCATIONS TO AVOID POSSIBLE<br>CONFLICTS WITH TRUSSES.<br>CLEAR DISTANCE FOR FLOOR DECKING NOT TO EXCEED 24".<br>***FLOOR TRUSSES ARE NOT TO BE DRILLED OR CUT IN ANY WAY *** |          |     |
|    | 23-08-00                                                                                                                                                                                                                                                                                                                                          | 10-00-00 |     |
|    | 33-08-00                                                                                                                                                                                                                                                                                                                                          |          |     |

## ▲= LEFT END OF TRUSS