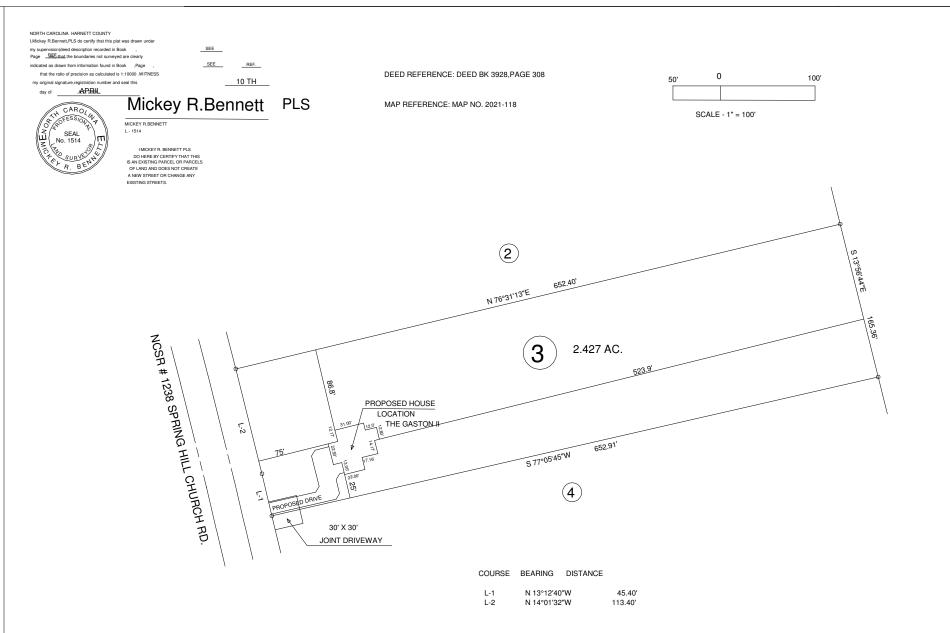

OWNER: LOCKAMY HOLDINGS,INC. 941 OAK GROVE CHURCH RD. ANGIER,NC 27501

MAP NO. 2021-118

## 226 SPRING HILL CHURCH RD. LILLINGTON,NC 27546

NC 27 W

TOWN

VICINITY MAP
NOT TO SCALE

MINIMUM BUILDING SETBACKS
FRONT YARD ------ 35'
REAR YARD ------ 25'

SIDE YARD ------ 10'
CORNER LOT SIDE YARD -- 20'

MAXIMUM HEIGHT ----- 35'

| OUTIVETT OIL                 |   |
|------------------------------|---|
| PROPOSED PLOT PLAN - LOT - 3 | 6 |
| ATKINS - LOCKAMY S/D         |   |

BENNETT SURVEYS 1662 CLARK RD.,LILLINGTON,N.C. 27546 (910) 893-5252

| F-1304 |  |
|--------|--|
|        |  |

|                      |                    |                |                  | (-           | ,         | <del>-</del> |     |             |
|----------------------|--------------------|----------------|------------------|--------------|-----------|--------------|-----|-------------|
| WNSHIP UP            | PER LITTLE RIVER   | COUNTY         | HARNETT          |              |           | SURVEYED BY  | :   | FIELD BOOK  |
| TATE: NORTH CAROLINA |                    | DATE:          | APRIL 10,2021    | SCALE: 1"=   | 100'      | DRAWN BY:    | RVB | DRAWING NO. |
| ZONED<br>RA-30       | WATERSHED DISTRICT | PID #<br>PIN # | 0518-81-4466.000 | CHECKED & CL | OSURE BY: |              |     | 21274       |