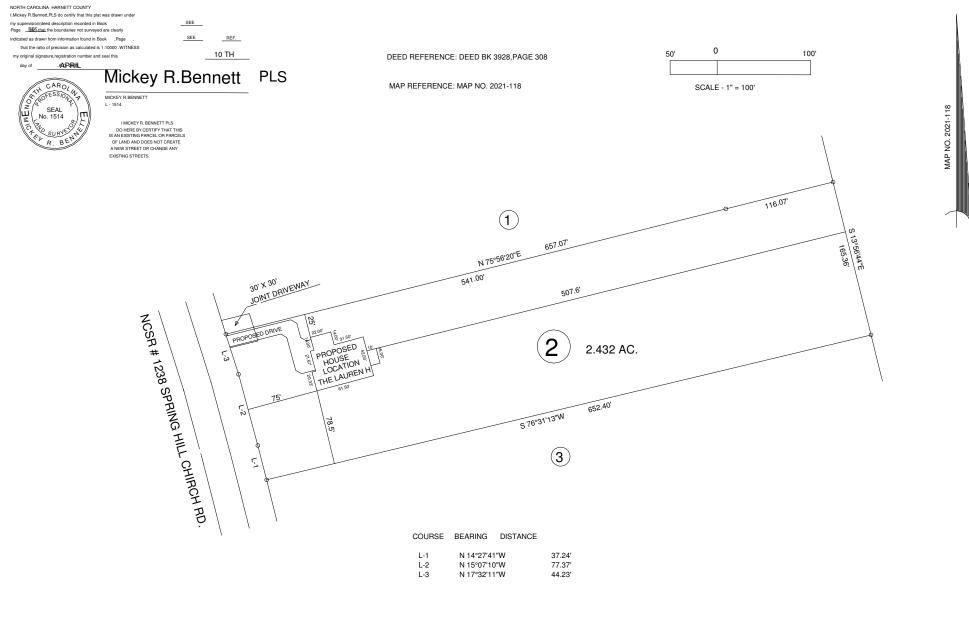

OWNER: LOCKAMYS HOLDINGS,INC. 941 OAK GROVE CHRUCH RD. ANGIER.NC 27501

## 258 SPRING HILL CHURCH RD. LILLINGTON,NC 27546

TOWNSHIP STATE: NORTH CAROLINA VICINITY MAP NOT TO SCALE

| SURVET FUR.                  |
|------------------------------|
| PROPOSED PLOT PLAN - LOT - 2 |
| ATKINS - LOCKAMY S/D         |

HARNETT

MARCH 10,2021

0518-81-4601.000

COUNTY

DATE:

PID#

PIN#

UPPER LITTLE RIVER

WATERSHED DISTRICT

ZONED

RA-30

| BENNETT SURVEYS                      |
|--------------------------------------|
| 1662 CLARK RD.,LILLINGTON,N.C. 27546 |
| (910) 893-5252                       |

CHECKED & CLOSURE BY:

F-1304

21272

|            |      | SURVEYED BY | <b>'</b> : | FIELD BOOK  |  |
|------------|------|-------------|------------|-------------|--|
| SCALE: 1"= | 100' | DRAWN BY:   | RVB        | DRAWING NO. |  |

MINIMUM BUILDING SETBACKS REAR YARD ----- 25' SIDE YARD ----- 10" CORNER LOT SIDE YARD -- 20'

FRONT YARD ----- 35' MAXIMUM HEIGHT ----- 35'