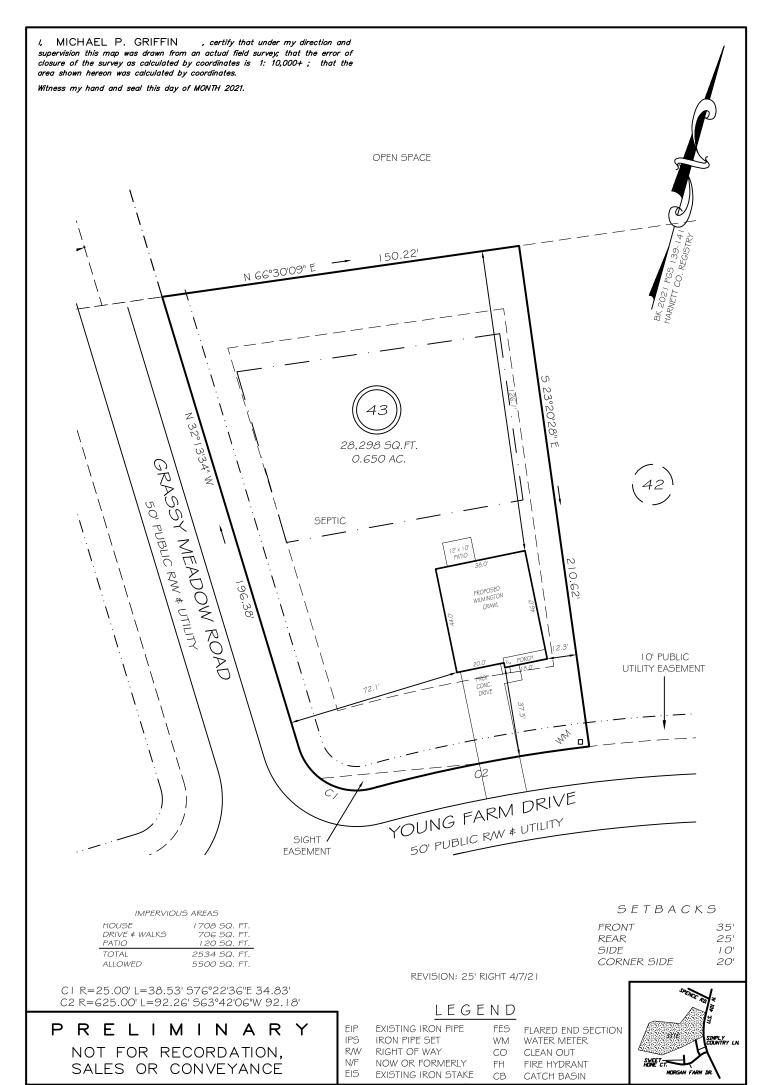

#### GRIFFIN LAND SURVEYING, INC.

P. O. B O X 1 4 8
F U Q U A Y - V A R I N A , N C 2 7 5 2 6
(9 1 9) - 5 6 7 - 1 9 6 3

DRAWN BY NMF

DATE 4/7/21

CHECKED BY MPG

SCALE 1" = 40'

### PLOT PLAN

D.R. HORTON

MORGAN NORTH LOT 43

YOUNG FARM DRIVE

NORTH CAROLINA

HARNETT CO. HECTOR'S CREEK TWSHP