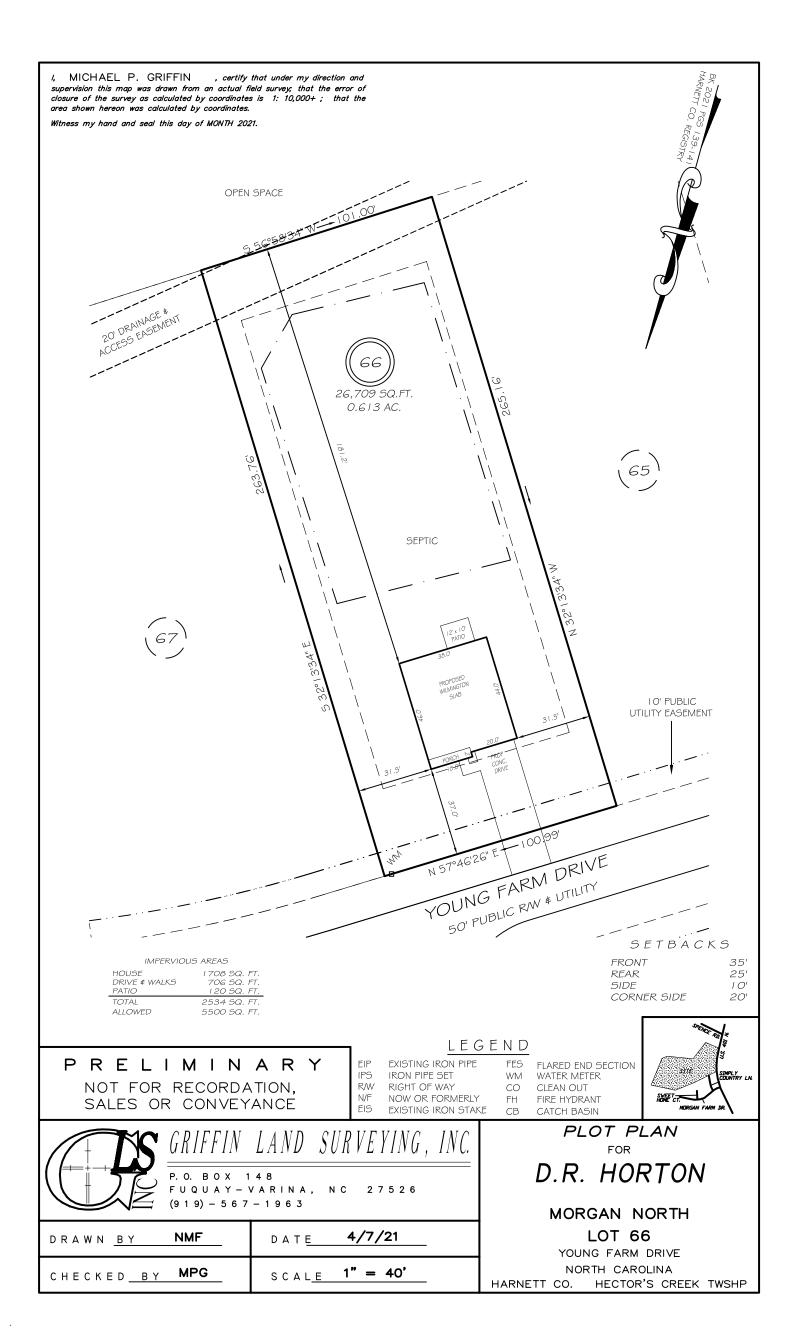

## Application for Permit in Town Zoning/Areas Zoned by Municipalities

| Land Owner Information:                                                |                                                    |                                                            | Applicant Information:                      |                                                                                                                                      |                  |  |
|------------------------------------------------------------------------|----------------------------------------------------|------------------------------------------------------------|---------------------------------------------|--------------------------------------------------------------------------------------------------------------------------------------|------------------|--|
| Name: D.R. Horton Inc.                                                 |                                                    |                                                            |                                             | Name: D.R. Horton Inc./Ally Erving-Young                                                                                             |                  |  |
| Name: D.R. Horton Inc.   Address: 2000 Aerial Center Parkway Ste. 110A |                                                    |                                                            |                                             | Address: 2000 Aerial Center Parkway Ste. 110A                                                                                        |                  |  |
| Morrisville, NC 27560                                                  |                                                    |                                                            |                                             | Morrisville, NC 27560                                                                                                                |                  |  |
| Phone: 919-407-2037                                                    |                                                    |                                                            | Phone                                       | Phone: 919-407-2037                                                                                                                  |                  |  |
|                                                                        | <u>rty Location:</u><br>Address: 111 Young Farr    | n Drive                                                    | State                                       | Road#:                                                                                                                               |                  |  |
| Parce                                                                  | I Number: 080641 0051                              | 80                                                         | PIN: 06                                     | Road#:                                                                                                                               |                  |  |
| Subdi                                                                  | vision: Morgan North                               |                                                            |                                             | Lot Number: <u>66</u>                                                                                                                |                  |  |
| Lot Si                                                                 | ze: 0.61                                           | Zonina:                                                    |                                             | Power Co*: Duke Ener                                                                                                                 | av               |  |
| * New s                                                                | structures with Progress Energy                    | y must provide premis                                      | se number                                   | Power Co*: Duke Ener<br>from Progress Energy                                                                                         |                  |  |
| Specil                                                                 | fic Directions to Job from I                       | _illington:<br>t onto S. Main Let                          |                                             | nney Pkwy, Left onto US-40                                                                                                           |                  |  |
| Propo                                                                  | sed Use:                                           |                                                            |                                             |                                                                                                                                      |                  |  |
| (√)                                                                    | Single Family Dwelling<br>Basement: Bas            | (Size: <u>38</u><br>sement w/ Plumbi                       | x <u>46</u> )<br>ng: De                     | # of Bedrooms: 4<br>eck:Slab or Crawl                                                                                                | Space            |  |
| ()                                                                     | Multi Family Dwelling                              | # of Units:                                                |                                             | # of Bedrooms/Units:                                                                                                                 |                  |  |
| ( )                                                                    | Manufactured Home<br>Garage:                       | (Size: ><br>Deck:                                          |                                             | # of Bedrooms:                                                                                                                       |                  |  |
| ()                                                                     | Business Square For                                | otage Retail Space                                         | e:                                          | Туре:                                                                                                                                |                  |  |
| ()                                                                     | Industry Size:                                     |                                                            | Туре:                                       | Use <u>:</u>                                                                                                                         |                  |  |
| ()                                                                     | Home Occupation                                    | # of Rooms:                                                |                                             | Use:                                                                                                                                 |                  |  |
| ()                                                                     | Addition to Existing Build                         | ing Size:                                                  |                                             | Use:                                                                                                                                 |                  |  |
| ()                                                                     | Other:                                             |                                                            |                                             |                                                                                                                                      |                  |  |
| Sewag                                                                  | is a \$750.00 charge for ation if the intended use | eptic checklist) (<br>new tanks, \$100<br>of the septic sy | ) Existing Se<br>for existing<br>stem chang | eptic (Complete septic checklist) ( )<br>g tanks. This approval is s<br>ges or if false information<br>s all information above is co | subject to<br>is |  |
| Applic                                                                 | ant Signature: <u>Ally</u>                         | Twing-Goun                                                 | <i>q</i>                                    | Date: 4/15/21                                                                                                                        |                  |  |
| TOWN                                                                   | -                                                  |                                                            |                                             |                                                                                                                                      | 6/08             |  |