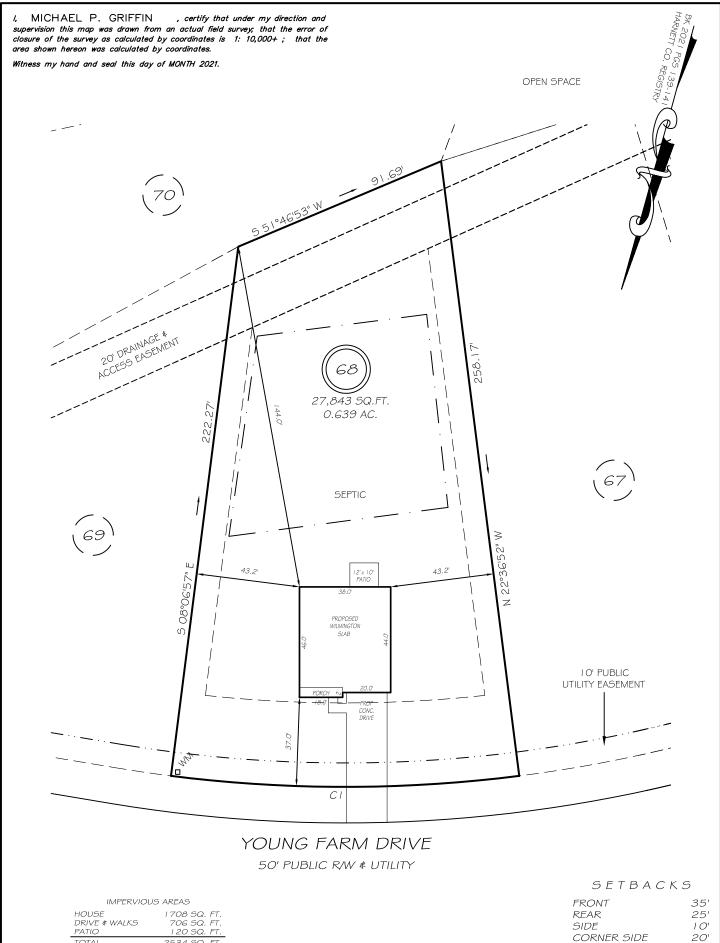

**TOWN INFO** 6/08

1708 5Q. FT. 706 5Q. FT. 120 5Q. FT. HOUSE DRIVE & WALKS PATIO

C1R=575.00'L=145.50'S74°38'05"W145.11'

ALLOWED

## RELIMINAR

NOT FOR RECORDATION, SALES OR CONVEYANCE

### LEGEND

EXISTING IRON PIPE IPS R/W IRON PIPE SET RIGHT OF WAY NOW OR FORMERLY EXISTING IRON STAKE

FES FLARED END SECTION WATER METER CO CLEAN OUT FIRE HYDRANT FΗ СВ CATCH BASIN

#### SURVEYING, INC. LAND

(9 1 9) - 5 6 7 - 1 9 6 3

| DRAWN BY <b>NMF</b> | DATE 4/7/21            |
|---------------------|------------------------|
| CHECKED BY MPG      | SCAL <u>E</u> 1" = 40' |

#### PLOT PLAN FOR

D.R. HORTON

MORGAN NORTH LOT 68

YOUNG FARM DRIVE NORTH CAROLINA HECTOR'S CREEK TWSHP HARNETT CO.

Southeastern Soil & Environmental Associates, Inc.

1"=1001