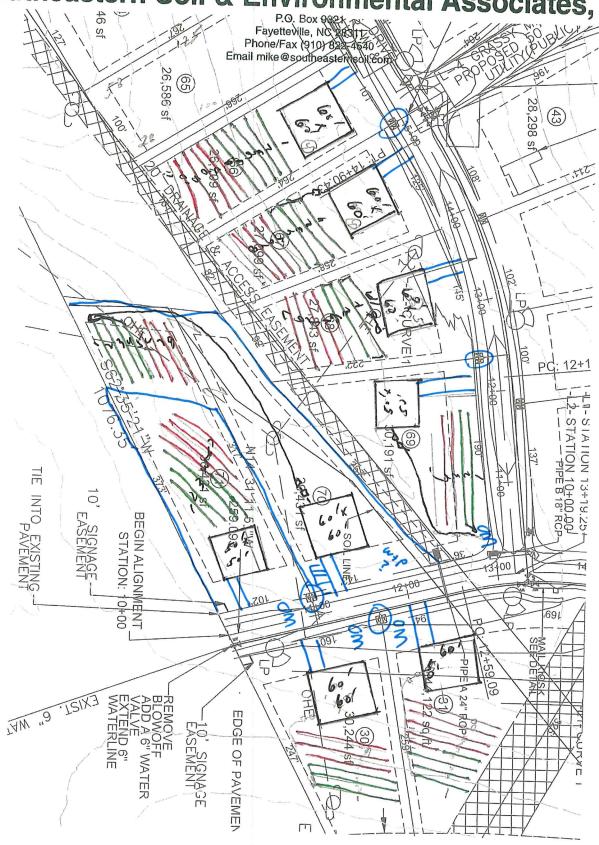

#### PLOT PLAN FOR

D.R. HORTON

MORGAN NORTH LOT 68

YOUNG FARM DRIVE NORTH CAROLINA HECTOR'S CREEK TWSHP HARNETT CO.

Southeastern Soil & Environmental Associates, Inc.

1"=1001