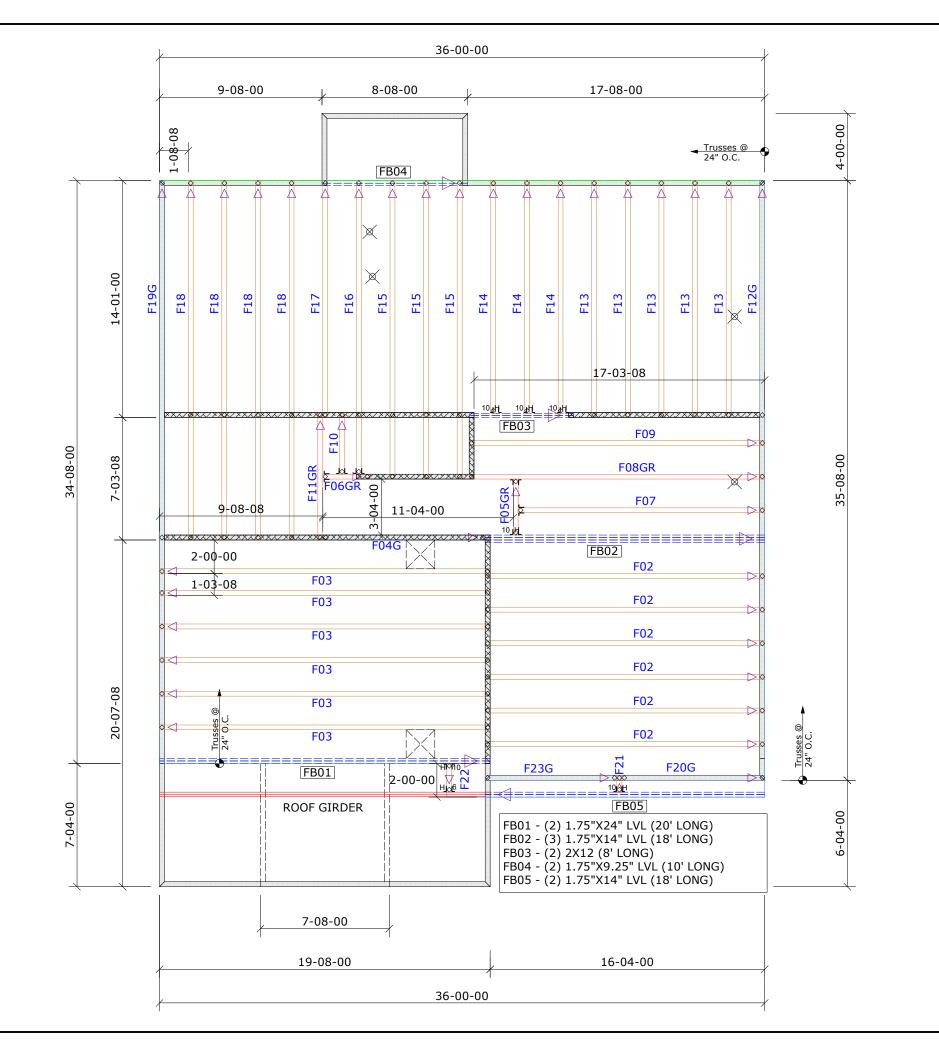

### **General Notes:**

- Per ANSI/TPI 1-2002 all " Truss to Wall" connections are the responsibility of the Building

- Designer, not the Truss Manufacturer.

   Dimensions are Feet-Inches- Sixteenths.

   Trusses are to be 24" o.c. unless noted otherwise
- Trusses are not designed to support brick U.N.O.
- Do not cut or modify trusses without first contacting Builders FirstSource.
   Immediately contact Builders FirstSource if

# trusses are damaged.

- Connection Notes:

   All hangers are to be Simpson or equivalent U.N.O.

   Use Manufacturer's specifications for all hanger
- connections U.N.O.

   Use 10d x 1 1/2" Nails in hanger connections to single ply roof girder trusses.

Floor notes:
- Shift truss as required to avoid plumbing traps.
- Installation Contractor and/or Field Supervisor are to verify all dimensions, trap locations, and options prior to

## Dimension Notes:

- Drawing not to scale. Do not scale dimensions

 $\triangle$   $\triangleleft$   $\nabla$   $\triangleright$  LEFT END OF TRUSS AS SHOWN ON TRUSS DETAIL DRAWINGS ARE INDICATED BY TRIANGLE ICONS.

HANGER LIST ALL TIE DOWNS H2.5A UNLESS NOTER

| 5                      | TH              | 1A42        | 2       |                         | SPEC.           | <u>IAL I</u>    | TEMS LIST |  |  |
|------------------------|-----------------|-------------|---------|-------------------------|-----------------|-----------------|-----------|--|--|
| 6                      |                 | IUS4        |         | HJ [10                  |                 |                 |           |  |  |
| 1                      | HH              | HUS4        | 16      | [H]                     |                 |                 |           |  |  |
|                        |                 |             |         |                         |                 |                 |           |  |  |
|                        |                 |             |         |                         | MISC MATERIAL   |                 |           |  |  |
|                        |                 |             |         |                         |                 |                 |           |  |  |
| MCKEE                  |                 |             |         |                         |                 |                 |           |  |  |
| NELSON III             |                 |             |         |                         | ELEV:           |                 | EURO      |  |  |
| ANDERSON CREEK ACADEMY |                 |             |         |                         |                 |                 |           |  |  |
| NC                     |                 |             |         | NC                      | LOT:            |                 | 1131      |  |  |
|                        |                 |             |         |                         | APPWRIGHT #     |                 |           |  |  |
| • [FLOOR]              |                 |             |         |                         |                 |                 |           |  |  |
| • []                   |                 |             |         |                         | CODE:           |                 | IRC 2015  |  |  |
| • []                   |                 |             |         |                         | <u>LOADING:</u> |                 |           |  |  |
|                        |                 |             |         |                         | T.C.L.L         |                 | 40 PSF    |  |  |
| DESIGNED BY:           |                 |             | MTJ     |                         | T.C.D.L         |                 | 10 PSF    |  |  |
| LAY                    | OUT:            | EURO        |         | B.C.L.L                 |                 | 0 PSF           |           |  |  |
| L/Q                    | DATE: 3/17/2021 |             | B.C.D.L |                         | 5 PSF           |                 |           |  |  |
| REVISION HISTORY       |                 |             |         |                         | <u>WIND:</u>    |                 |           |  |  |
| RE                     | REV1: XX/XX/XX  |             | /XX     | M.P.H.                  |                 | 115 MPH         |           |  |  |
| REV2: XX/              |                 | X/XX        | /XX     | EXPOSURE CATEGORY       |                 |                 |           |  |  |
| REV3: XX/XX/XX         |                 |             | /XX     | B (WOODED AREAS/OTHERS) |                 |                 |           |  |  |
| PICK TICKET:           |                 |             |         |                         | JOB             | <u> 108 NO:</u> |           |  |  |
| SALES NO:              |                 |             |         |                         | ACCT            | NO:             |           |  |  |
|                        | HATO            | <u>CH L</u> | EGE     | <u>ND</u>               |                 |                 |           |  |  |
|                        |                 |             |         |                         |                 |                 |           |  |  |