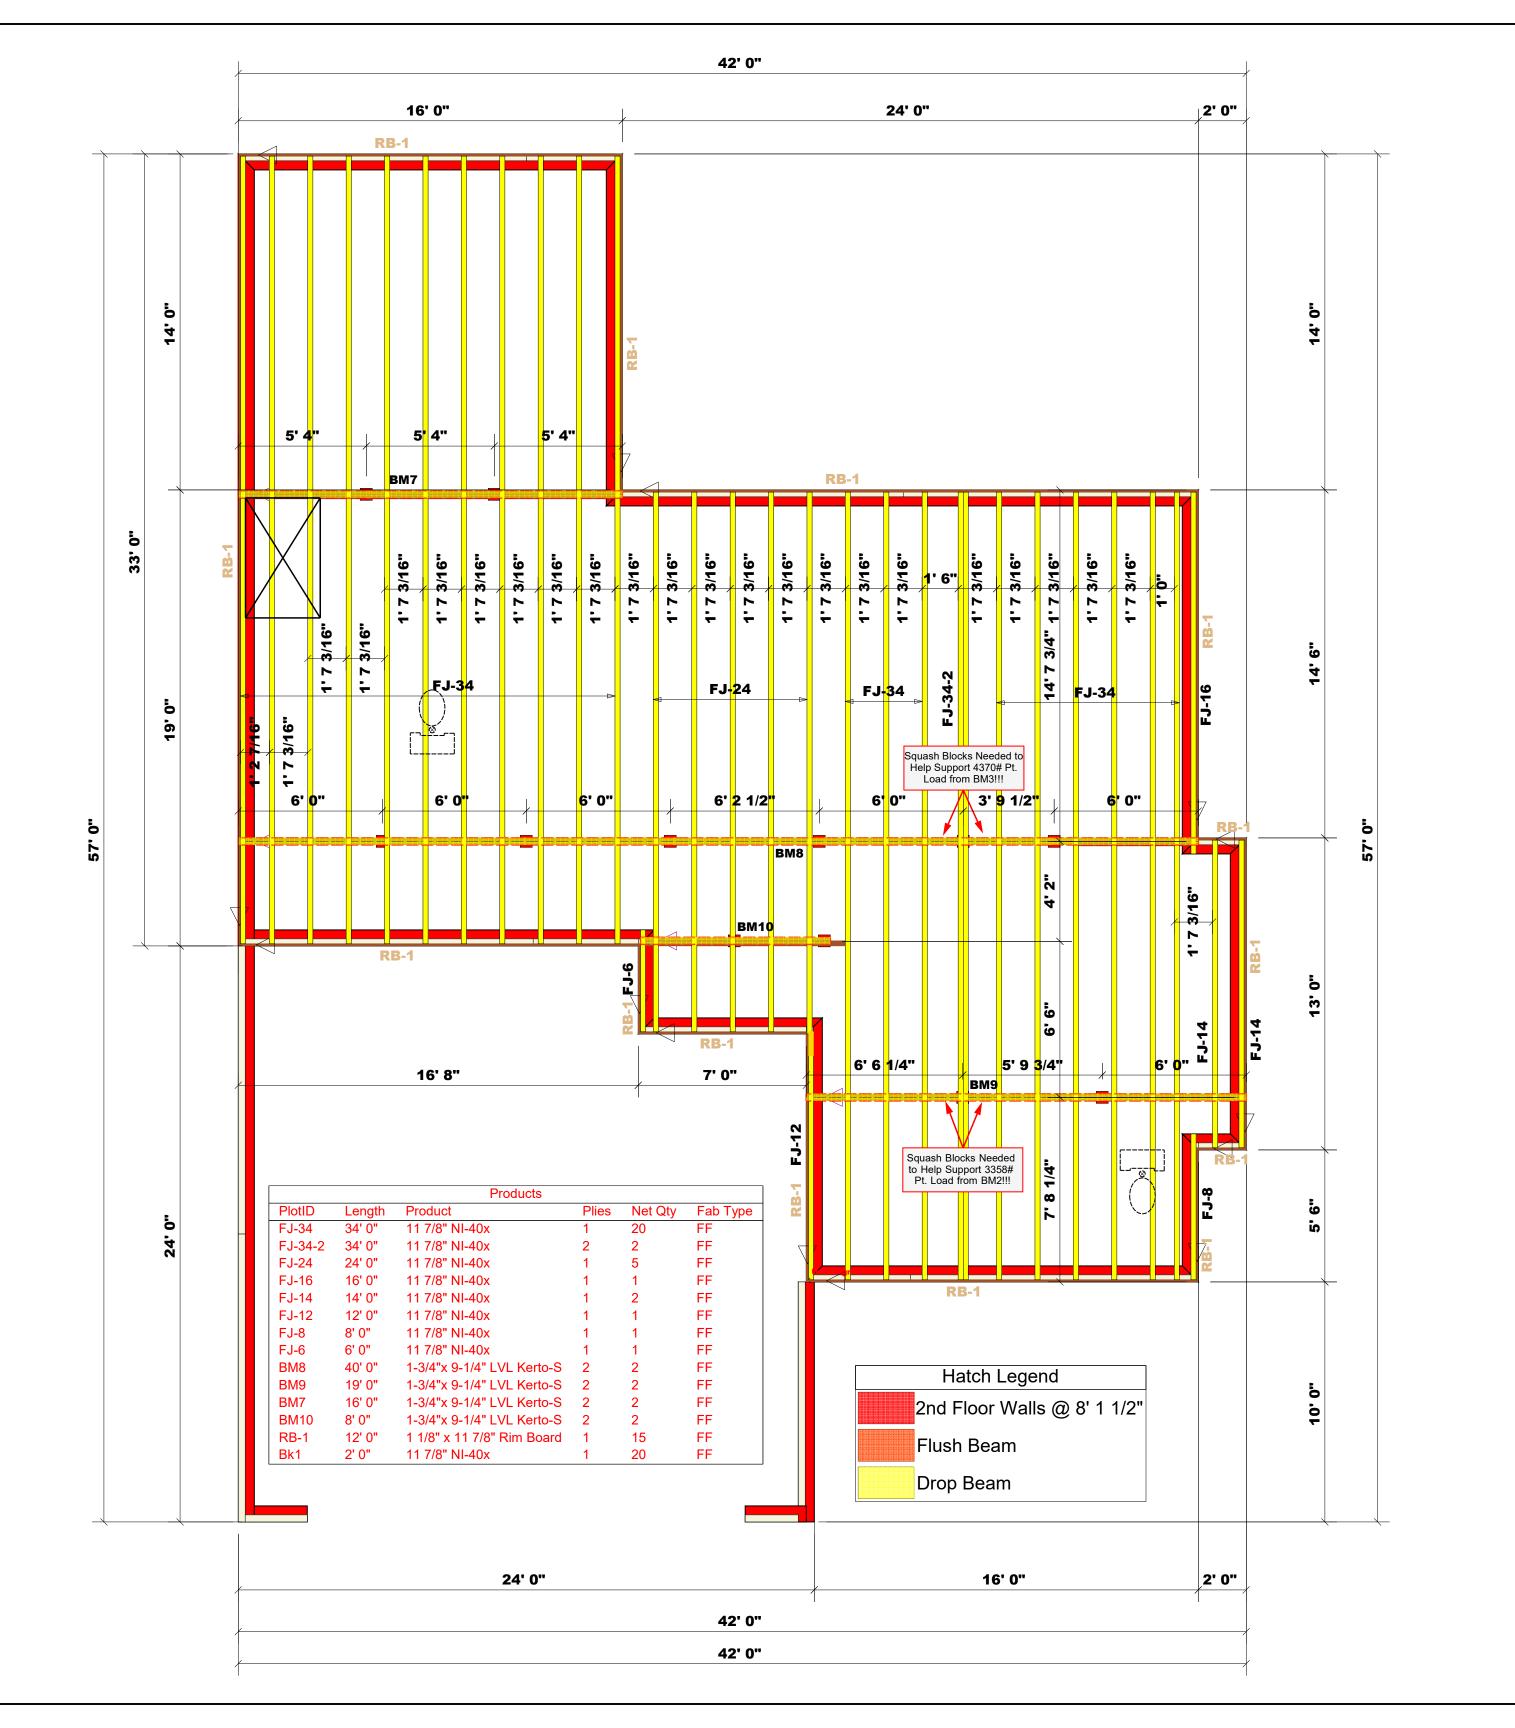

Reilly Road Industrial Park Fayetteville, N.C. 28309 Phone: (910) 864-8787 Fax: (910) 864-4444

THIS IS A TRUSS PLACEMENT DIAGRAM ONLY. These trusses are designed as individual building components to be incorporated into the building design at the specification of the building designer. See at the specification of the building designer. See individual design sheets for each truss design identified on the placement drawing. The building designer is responsible for temporary and permanent bracing of the roof and floor system and for the overall structure. The design of the truss support structure including headers, beams, walls, and columns is the responsibility of the building designer. For general guidance regarding bracing, consult BCSI-B1 and BCSI-B3 provided with the truss delivery package or online @ sbcindustry.com

Bearing reactions less than or equal to 3000# are deemed to comply with the prescriptive Code requirements. The contractor shall refer to the attache requirements. The contractor shall refer to the attached Tables ( derived from the prescriptive Code requirements ) to determine the minimum foundation size and number of wood studs required to support reactions greater than 300# but not greater than 15000#. A registered design professional shall be retained to design the support system for any reaction that exceeds those specified in the attached Tables. A registered design professional shall be retained to design the support system for all reactions that exceed 15000#.