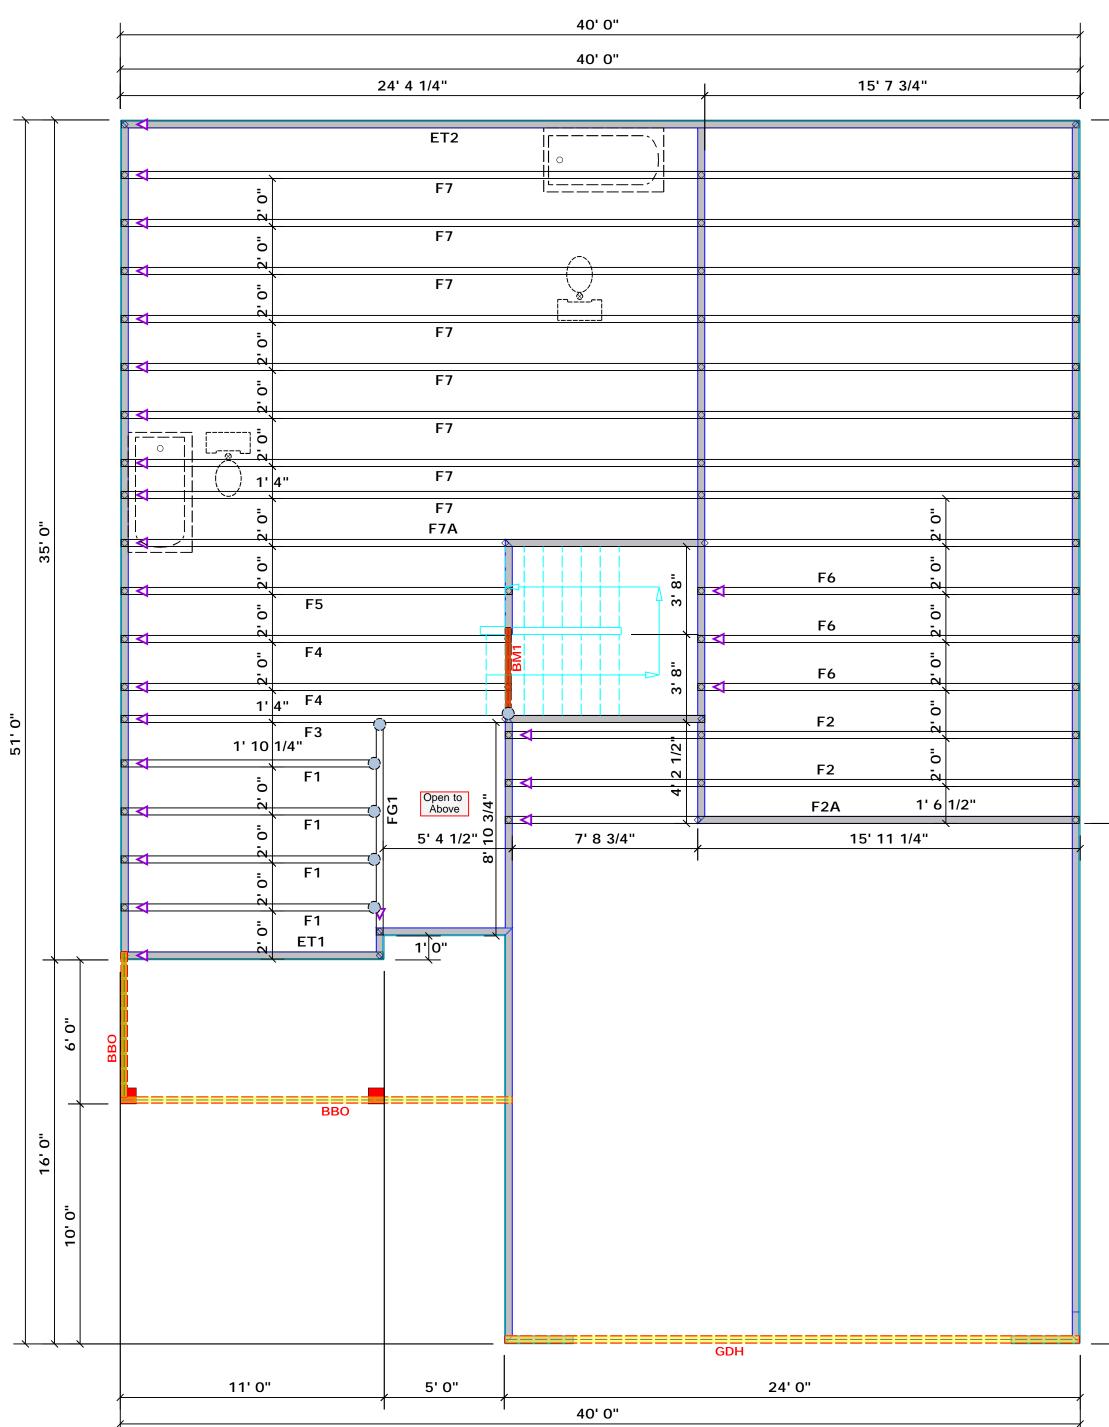

Dimension Notes All exterior wall to wall dimensions are to face of sheathing unless noted otherwise
All interior wall dimensions are to face of frame wall unless noted otherwise
All exterior wall to truss dimensions are to face of frame wall unless noted otherwise

All Walls Shown Are Considered Load Bearing

Plumbing Drop Notes Plumbing drop locations shown are NOT exact.
Contractor to verify ALL plumbing drop locations prior to setting Floor Trusses.
Adjust spacing as needed not to exceed 24"oc.

| Connector Information |         |       |     |                     | Nail Information |        |
|-----------------------|---------|-------|-----|---------------------|------------------|--------|
| Sym                   | Product | Manuf | Qty | Supported<br>Member | Header           | Truss  |
| $\bigcirc$            | MSH422  | USP   | 6   | Varies              | 10d/3"           | 10d/3" |

| Products |        |                         |       |         |  |  |  |
|----------|--------|-------------------------|-------|---------|--|--|--|
| PlotID   | Length | Product                 | Plies | Net Qty |  |  |  |
| BM1      | 4' 0"  | 2x10 SPF No.2           | 2     | 2       |  |  |  |
| BM2      | 12' 0" | 2x12 SPF No.2           | 2     | 4       |  |  |  |
| GDH      | 24' 0" | 1-3/4"x 14" LVL Kerto-S | 2     | 2       |  |  |  |

Truss Placement Plan Scale: 1/4"=1'