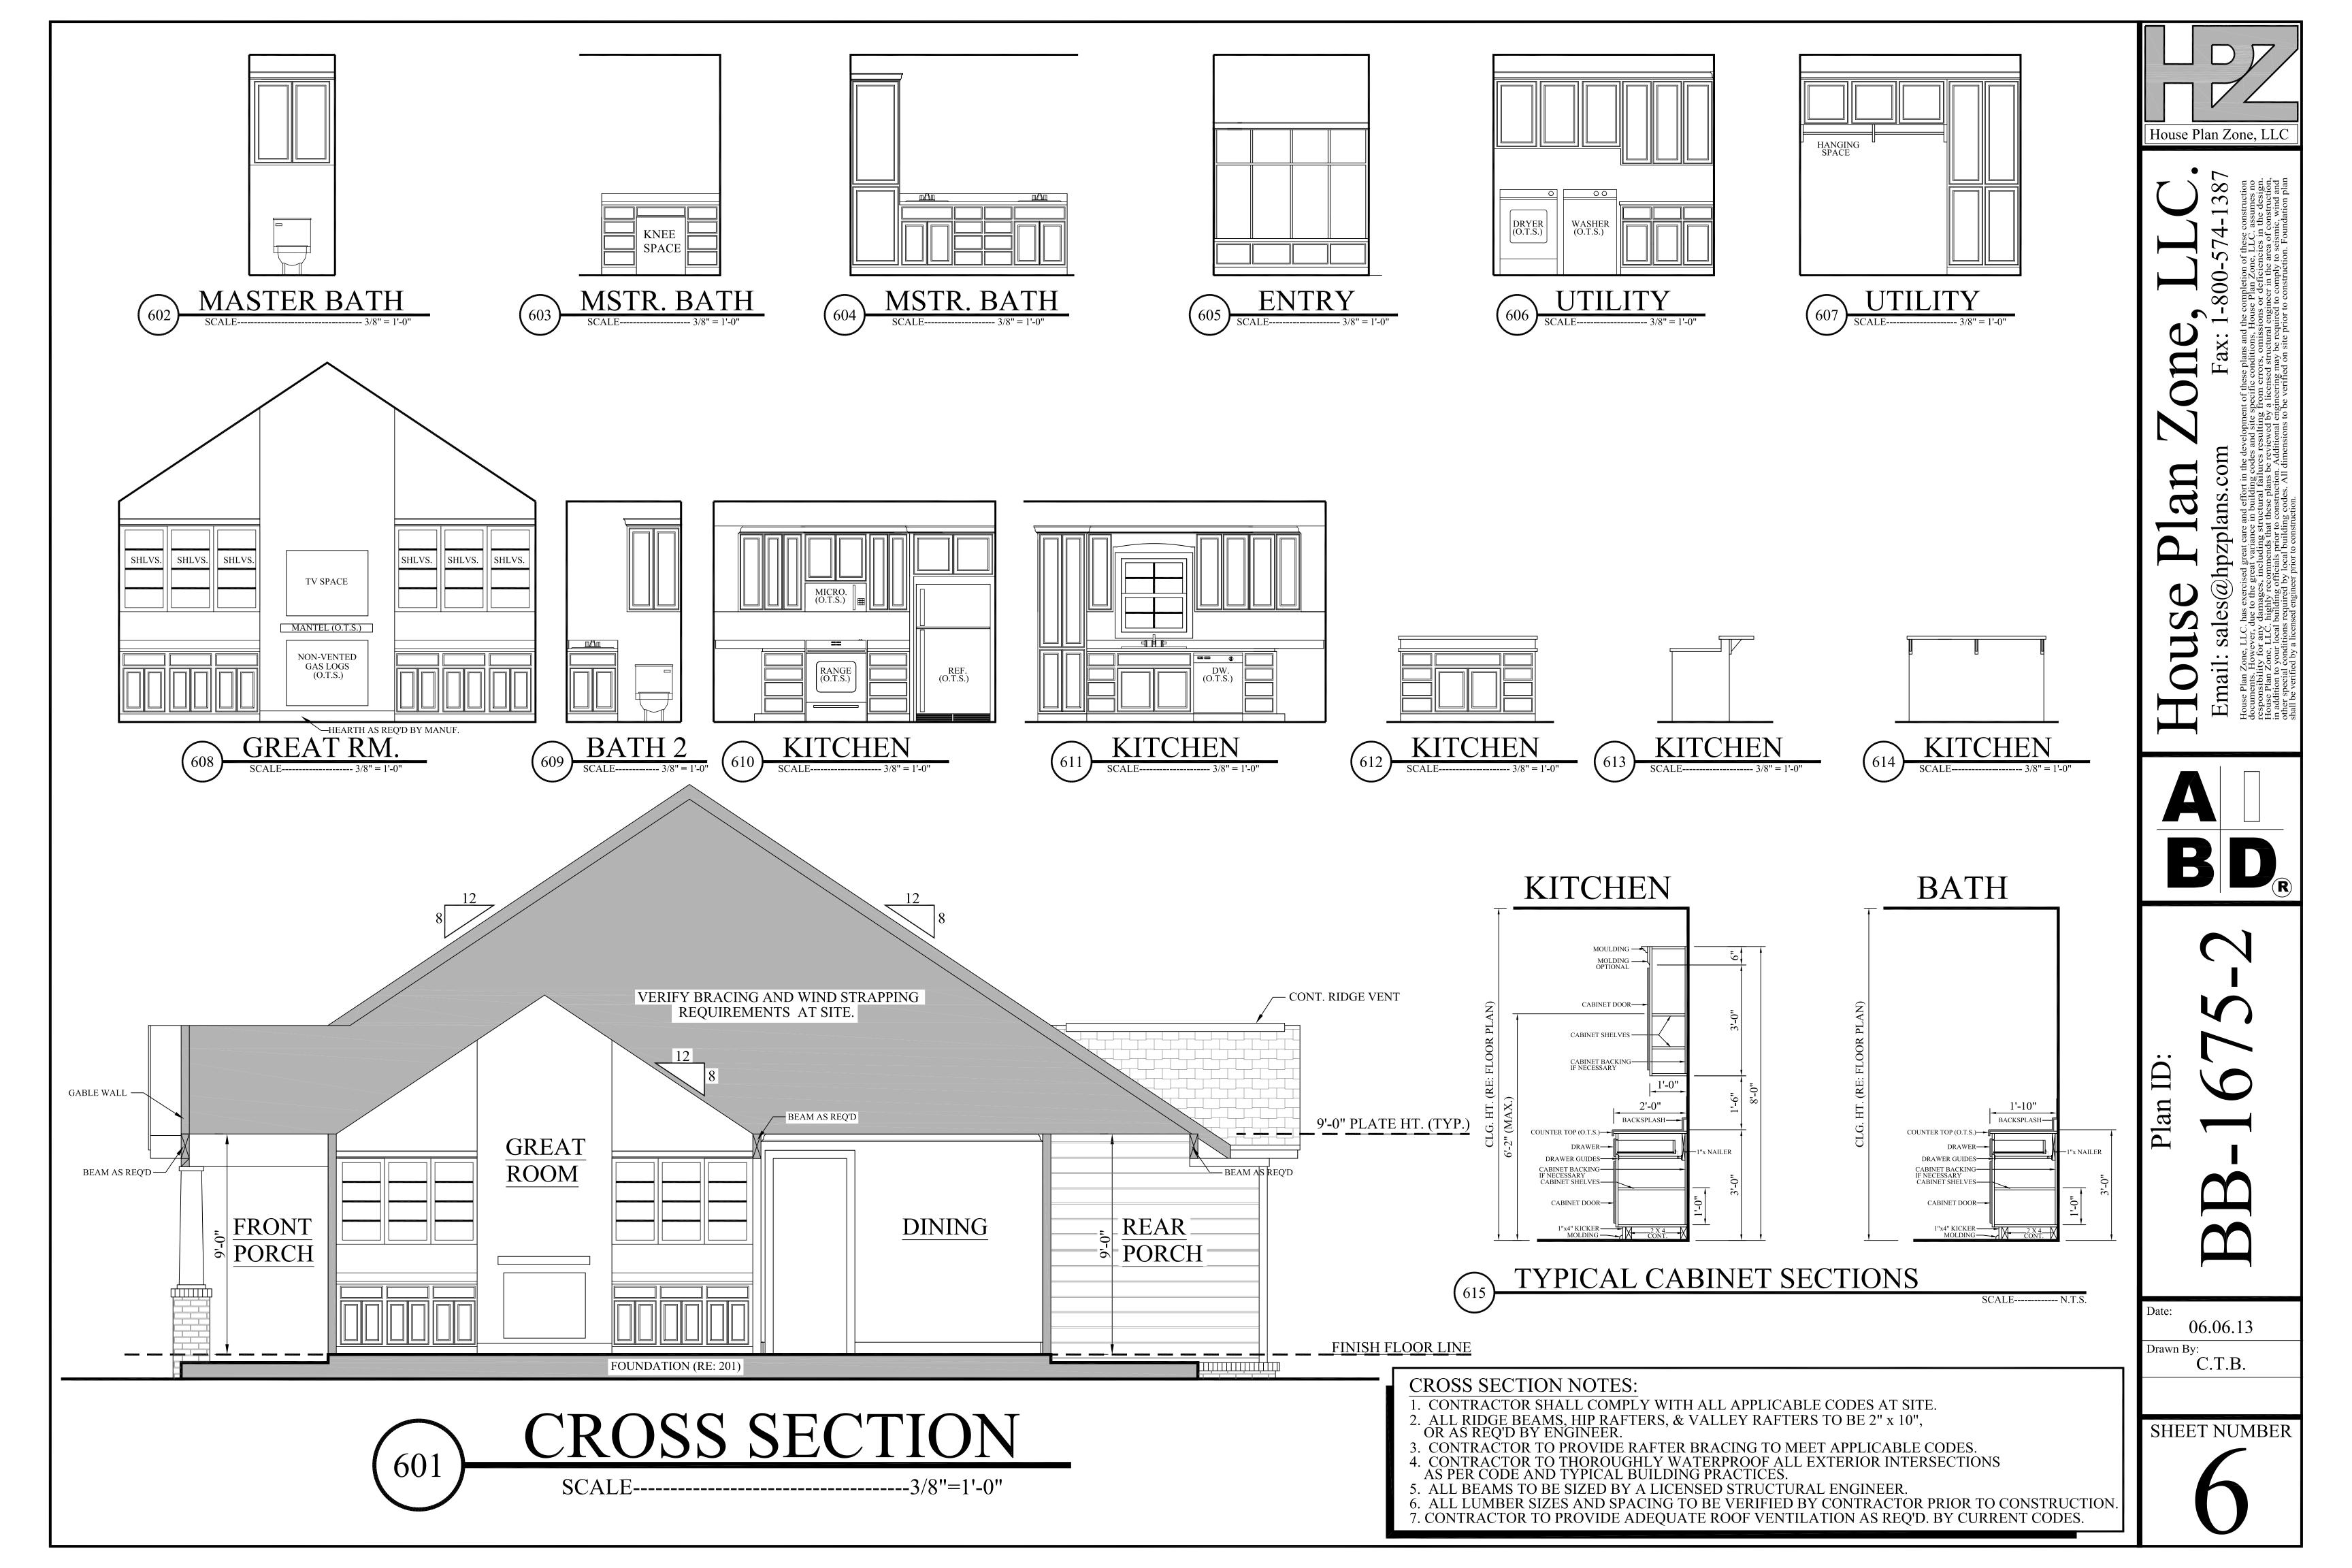

HVAC UNITS AT SITE.

| AREAS: |      |                                |
|--------|------|--------------------------------|
|        | 1675 | S.F. HEATED- TOTAL             |
|        | 144  | S.F. UNHEATED - FRONT PORCH    |
|        | 131  | S.F. UNHEATED - REAR PORCH     |
|        | 530  | S.F. UNHEATED - TWO CAR GARAGE |
|        | 29   | S.F. UNHEATED - STORAGE        |
|        | 834  | S.F. UNHEATED TOTAL            |
|        | 2509 | S.F. TOTAL UNDER ROOF          |