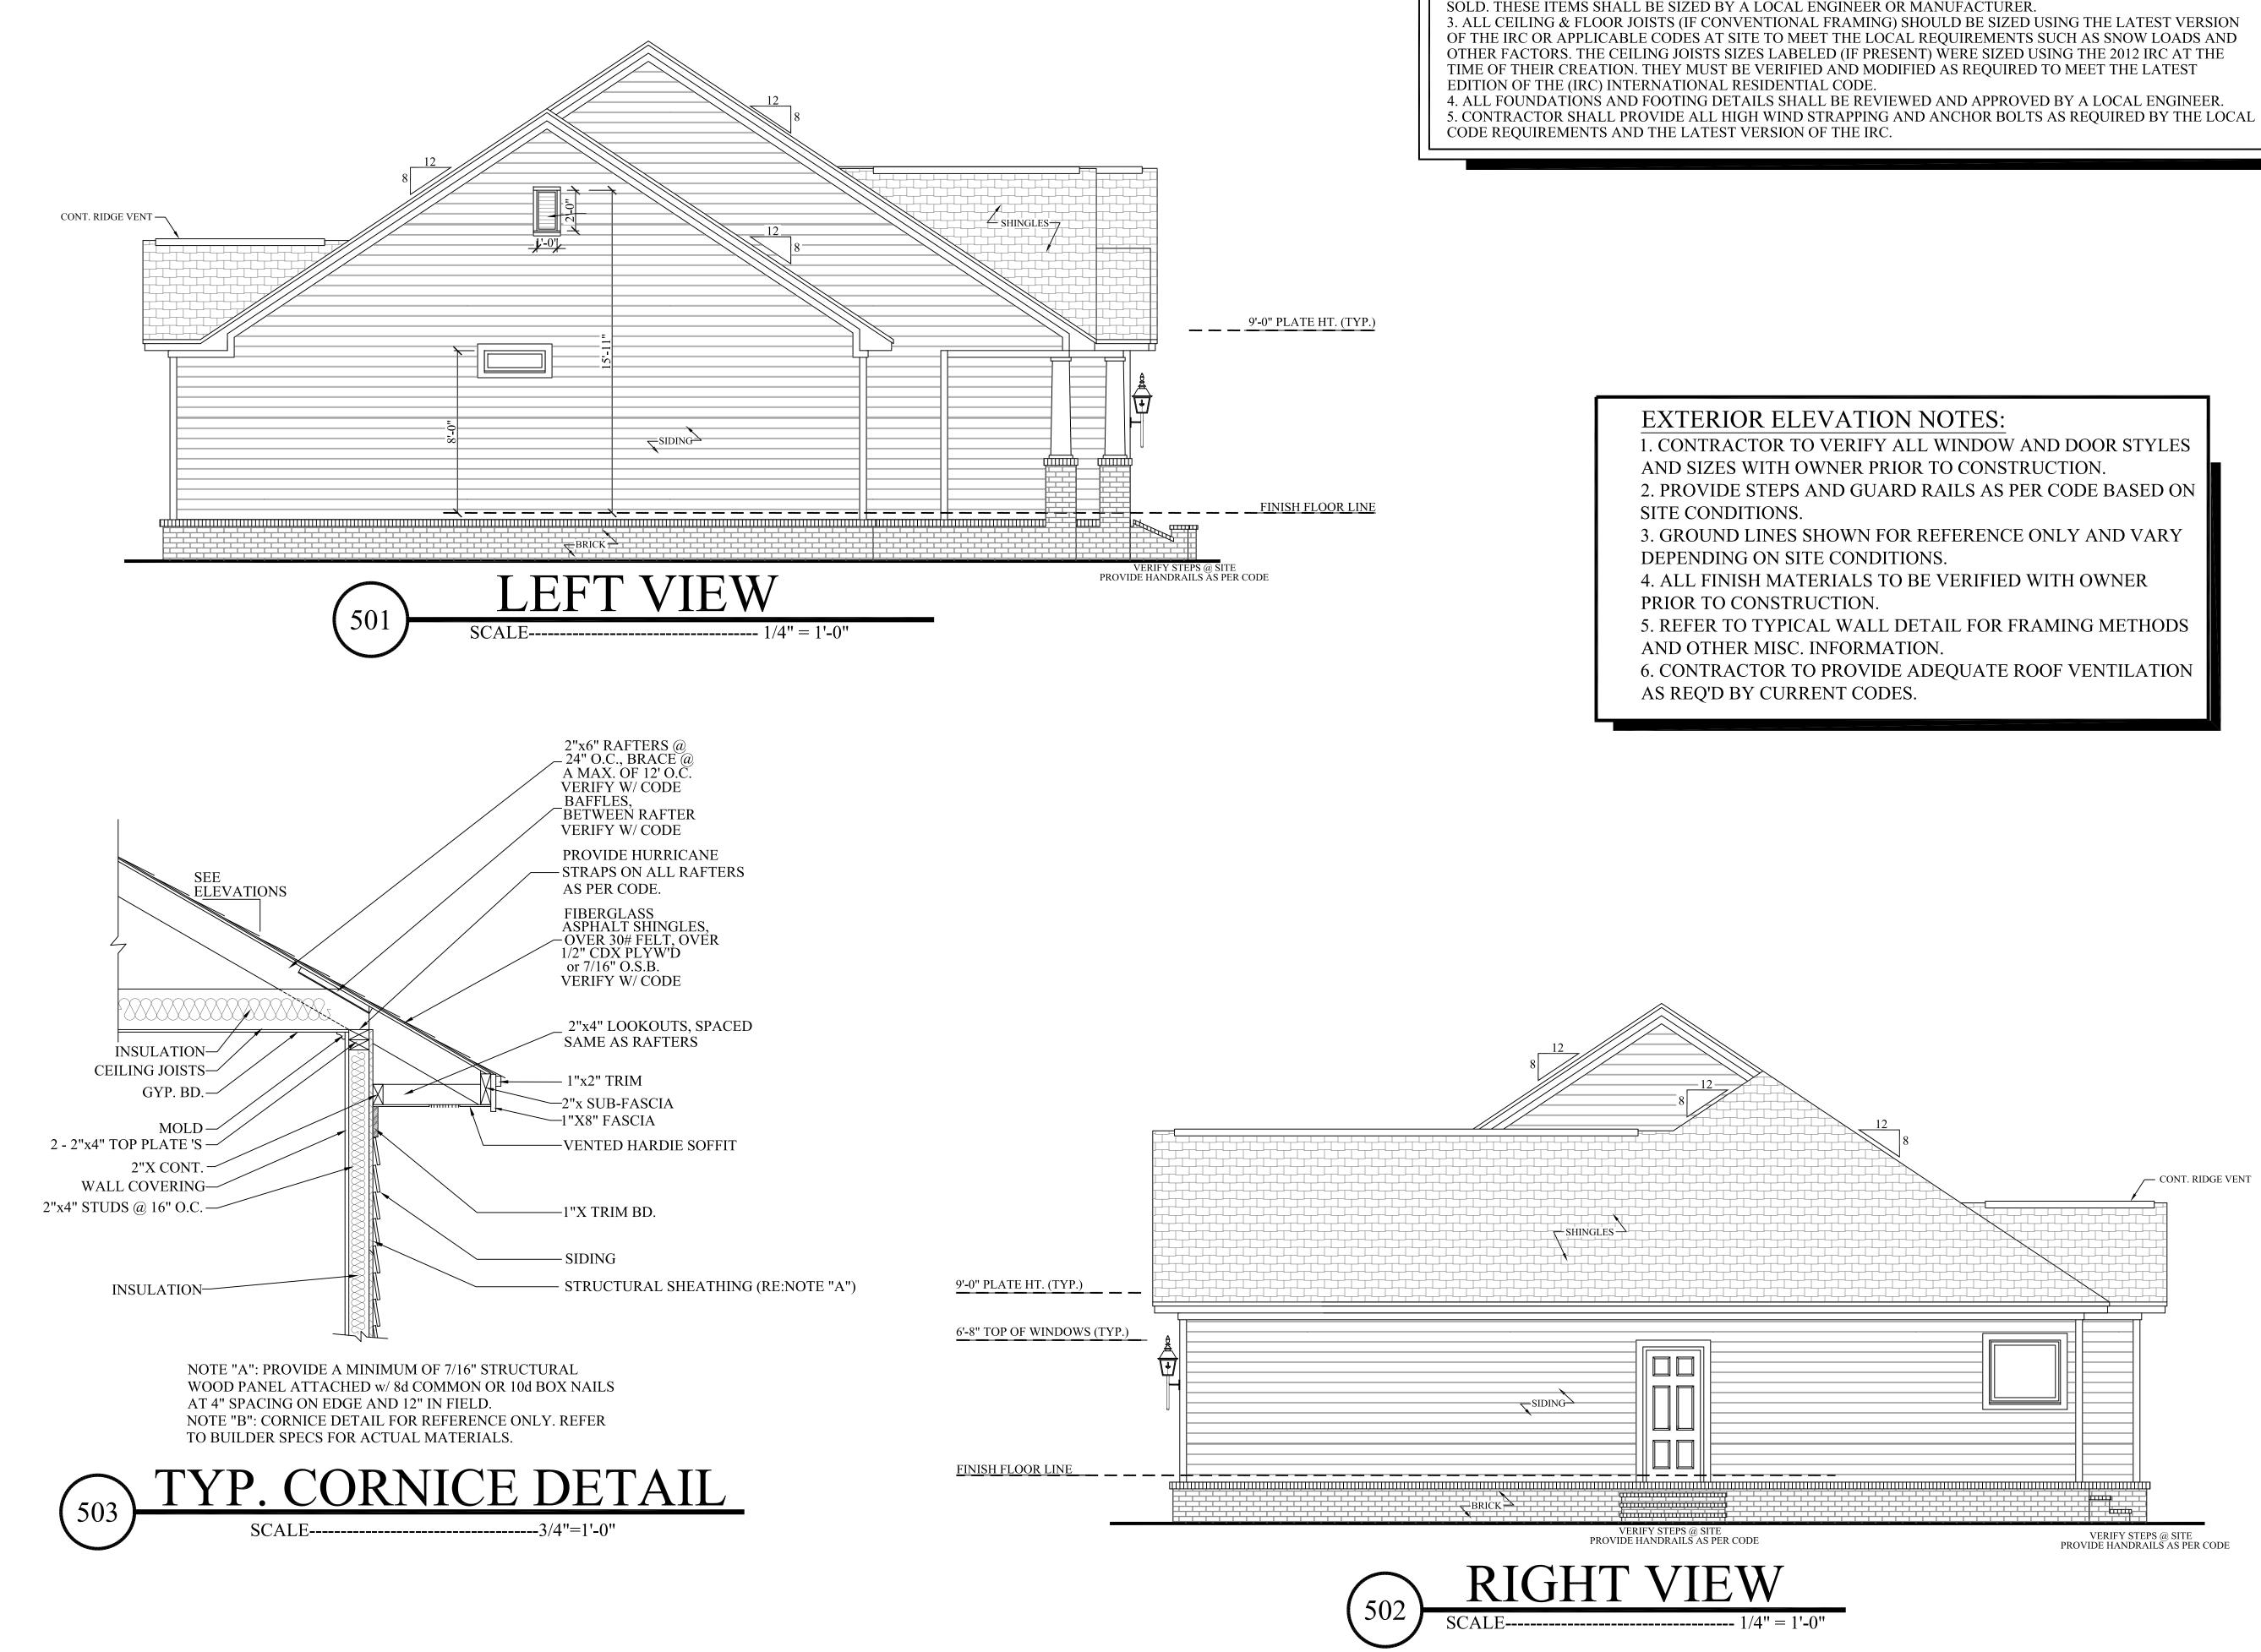

#### CODE DISCLAIMER: 1. THESE PLANS WERE DESIGNED TO MEET IRC 2012 AT THE TIME OF THEIR CREATION AND MORE SPECIFICALLY THE MINIMAL LOCAL CODES OF THE SOUTH MISSISSIPPI AREA. IT IS HIGHLY RECOMMENDED THAT THESE PLANS BE REVIEWED BY A LOCAL STRUCTURAL ENGINEER PRIOR TO CONSTRUCTION. 2. BEAMS AND FLOOR JOISTS ARE NOT SIZED DUE TO THE MANY GEOGRAPHIC LOCATIONS THESE PLANS ARE SOLD. THESE ITEMS SHALL BE SIZED BY A LOCAL ENGINEER OR MANUFACTURER. 3. ALL CEILING & FLOOR JOISTS (IF CONVENTIONAL FRAMING) SHOULD BE SIZED USING THE LATEST VERSION OF THE IRC OR APPLICABLE CODES AT SITE TO MEET THE LOCAL REQUIREMENTS SUCH AS SNOW LOADS AND OTHER FACTORS. THE CEILING JOISTS SIZES LABELED (IF PRESENT) WERE SIZED USING THE 2012 IRC AT THE TIME OF THEIR CREATION. THEY MUST BE VERIFIED AND MODIFIED AS REQUIRED TO MEET THE LATEST EDITION OF THE (IRC) INTERNATIONAL RESIDENTIAL CODE. 4. ALL FOUNDATIONS AND FOOTING DETAILS SHALL BE REVIEWED AND APPROVED BY A LOCAL ENGINEER. 5. CONTRACTOR SHALL PROVIDE ALL HIGH WIND STRAPPING AND ANCHOR BOLTS AS REQUIRED BY THE LOCAL CODE REQUIREMENTS AND THE LATEST VERSION OF THE IRC.