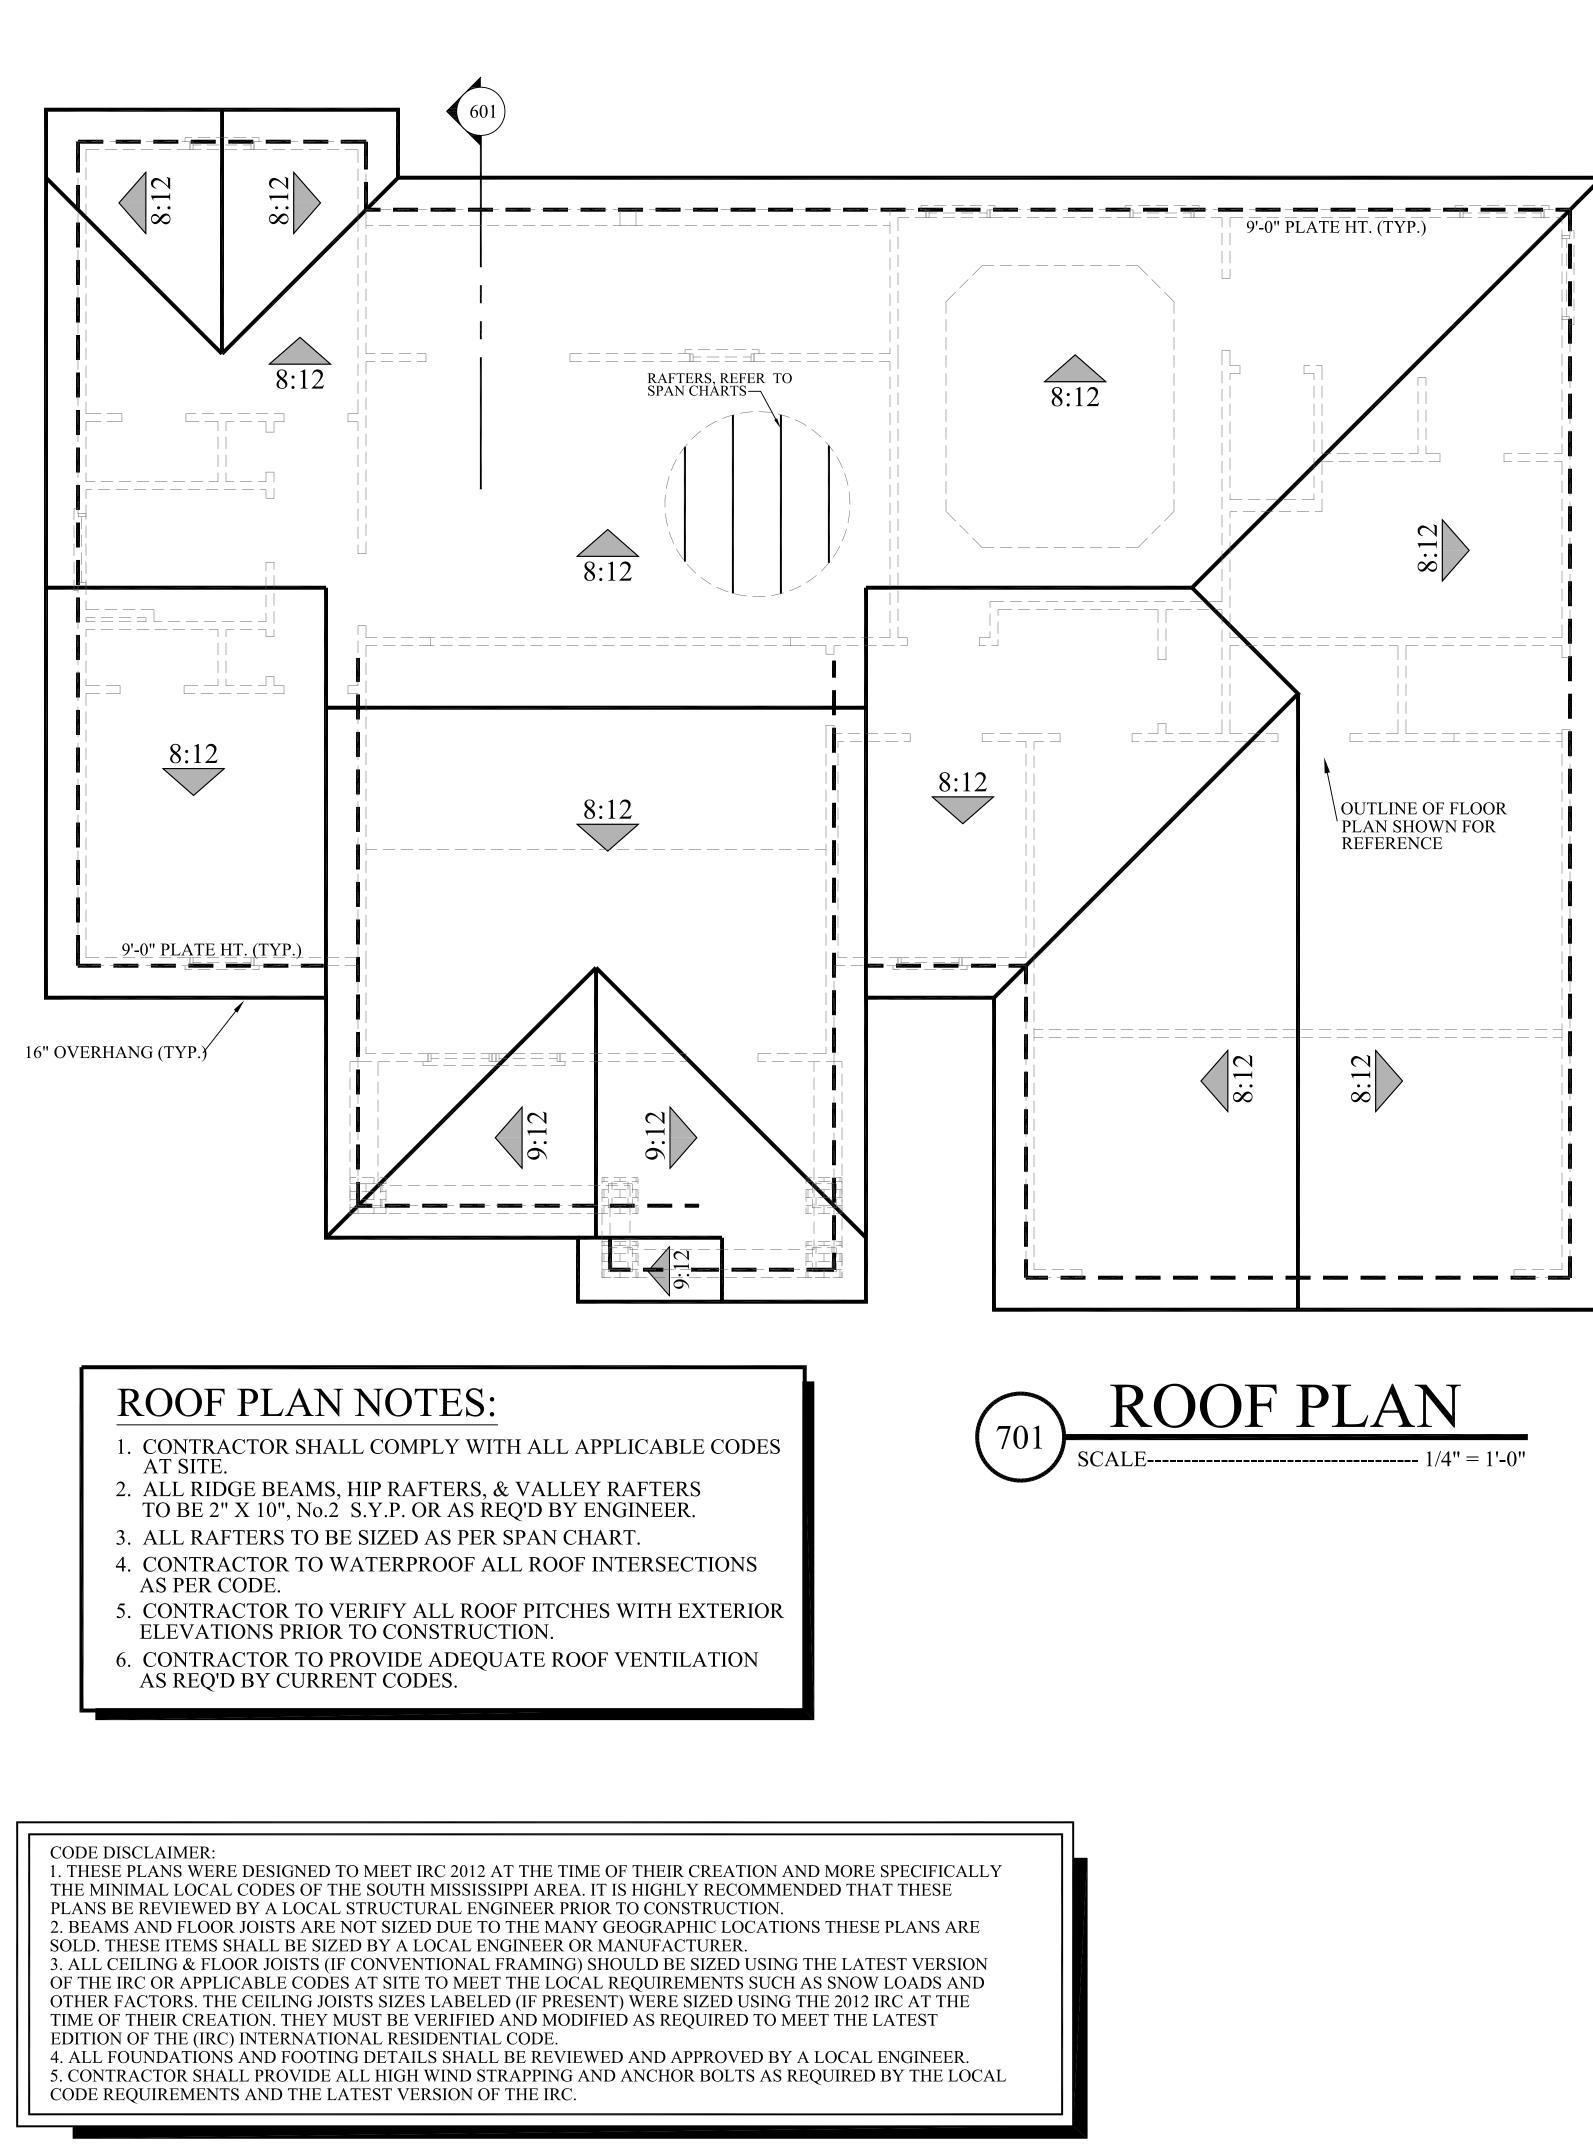

| ROOF PITCH | FACTOR |
|------------|--------|
| 3/12       | 1.05   |
| 4/12       | 1.07   |
| 5/12       | 1.10   |
| 6/12       | 1.14   |
| 7/12       | 1.17   |
| 8/12       | 1.20   |
| 9/12       | 1.25   |
| 10/12      | 1.30   |
| 11/12      | 1.35   |
| 12/12      | 1.40   |
| 14/12      | 1.54   |
| 16/12      | 1.70   |

| IF COMMO<br>RAFTER RC<br>PITCH IS |       | THEN HIP/<br>RAFTER RC<br>PITCH BEC | OOF   |
|-----------------------------------|-------|-------------------------------------|-------|
| RISE/ RUN                         | SLOPE | RISE/ RUN                           | SLOPE |
| 1/12                              | 5°    | 1/17                                | 3°    |
| 2/12                              | 10°   | 2/17                                | 7°    |
| 3/12                              | 14°   | 3/17                                | 10°   |
| 4/12                              | 18°   | 4/17                                | 13°   |
| 5/12                              | 23°   | 5/17                                | 16°   |
| 6/12                              | 27°   | 6/17                                | 19°   |
| 7/12                              | 30°   | 7/17                                | 22°   |
| 8/12                              | 34°   | 8/17                                | 25°   |
| 9/12                              | 37°   | 9/17                                | 28°   |
| 10/12                             | 40°   | 10/17                               | 30°   |
| 11/12                             | 42°   | 11/17                               | 33°   |
| 12/12                             | 45°   | 12/17                               | 35°   |

|              | RAFTER SP.                                          |                                                                |
|--------------|-----------------------------------------------------|----------------------------------------------------------------|
| KAF I<br>LIV | ER SPANS FOR SOUTHE<br>E LOAD=30psf , LIA=240) DEAD | LOAD = 10psf                                                   |
|              | CD = 1.15 (SNOM)                                    |                                                                |
| SIZE         | SPACING<br>(INCHES)                                 | SPANS<br>(MAXIMUM RAFTER SPANS<br>BETWEEN BRACING)<br>(FT IN.) |
| Ø            | 12.0                                                | 12-11                                                          |
| ×            | 16.0                                                | 11-2                                                           |
| ĥ            | 19.2                                                | 10-2                                                           |
| •••          | 24.0                                                | 9-2                                                            |
| 0            | 12.0                                                | 16-4                                                           |
| <i>C</i> o   | 16.0                                                | 14-2                                                           |
| X            | 19.2                                                | 12-11                                                          |
| 2            | 24.0                                                | 11-7                                                           |
| 0            | 12.0                                                | 19-5                                                           |
| 10           | 16.0                                                | 16-10                                                          |
| Х            | 19.2                                                | 15-4                                                           |
| 2            | 24.0                                                | 13-9                                                           |
| 7            | 12.0                                                | 22-10                                                          |
| ~            | 16.0                                                | 19-10                                                          |
| Х            | 19.2                                                | 18-1                                                           |
| $\mathbf{O}$ | 24.0                                                | 16-2                                                           |

The above tables are based on the 2013 New Design Values set forth by Southern Forest Product Association.

| CEIL<br>(UNINHA) | ING JOIST SPANS FOR<br>BITABLE ATTICS WITHOUT S<br>DEAD LOA | R SOUTHERN PINE SPECIES<br>TORAGE, LIVE LOAD = 20psf, LA =240                    |
|------------------|-------------------------------------------------------------|----------------------------------------------------------------------------------|
|                  |                                                             | E OR STORAGE IS DESIRED,<br>SIDENTIAL CODE, SPAN TABLES.***                      |
| SIZE             | SPACING<br>(INCHES)                                         | VISUALLY GRADED #2<br>SOUTHERN PINE<br>(MAXIMUM CEILING JOIST SPANS)<br>(FT IN.) |
|                  | 12.0                                                        | 9-3                                                                              |
| 2×4              | 16.0                                                        | 8-0                                                                              |
|                  | 19.2                                                        | 7-4                                                                              |
|                  | 24.0                                                        | 6-7                                                                              |
|                  | 12.0                                                        | 13-11                                                                            |
| 2×6              | 16.0                                                        | 12-0                                                                             |
| _ / · · ·        | 19.2                                                        | 11-0                                                                             |
|                  | 24.0                                                        | 9-10                                                                             |
|                  | 12.0                                                        | 17-7                                                                             |
| 2×8              | 16.0                                                        | 15-3                                                                             |
| 2×0              | 19.2                                                        | 13-11                                                                            |
|                  | 24.0                                                        | 12-6                                                                             |
|                  | 12.0                                                        | 20-11                                                                            |
| 2 × 10           | 16.0                                                        | 18-1                                                                             |
| 2 ~ 10           | 19.2                                                        | 16-6                                                                             |
|                  | 24.0                                                        | 14-9                                                                             |