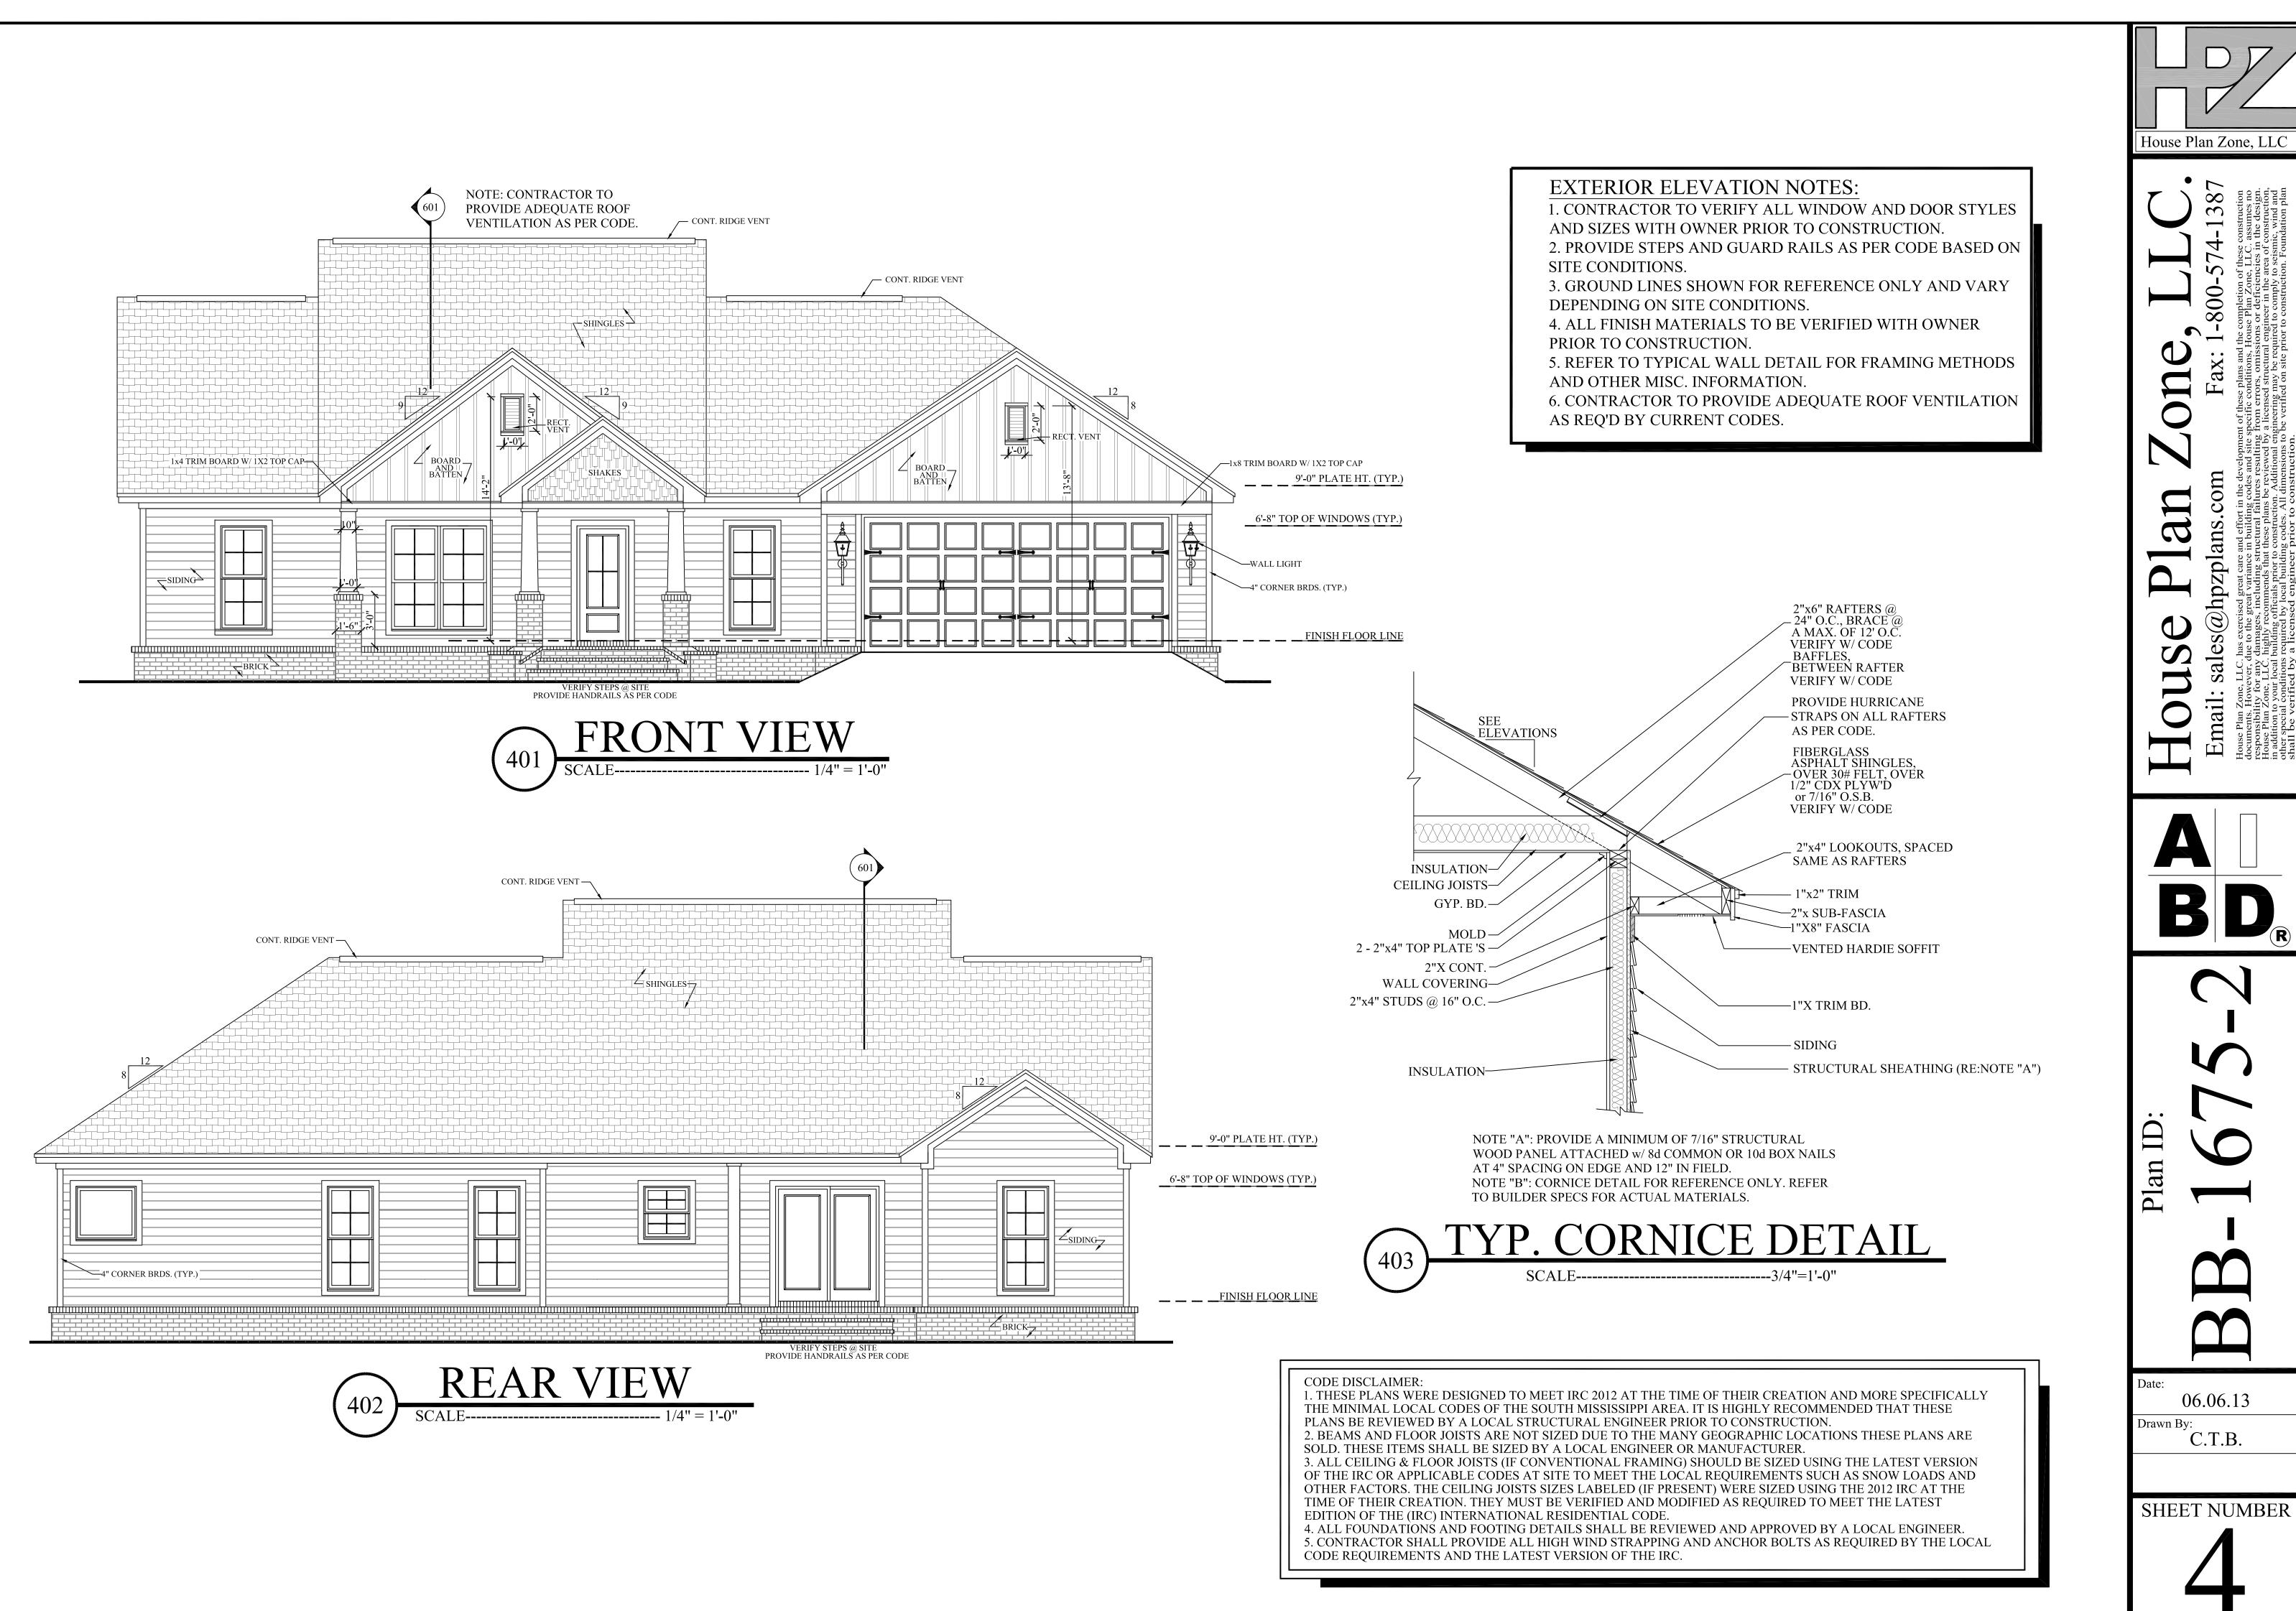

#### CODE DISCLAIMER: 1. THESE PLANS WERE DESIGNED TO MEET IRC 2012 AT THE TIME OF THEIR CREATION AND MORE SPECIFICALLY THE MINIMAL LOCAL CODES OF THE SOUTH MISSISSIPPI AREA. IT IS HIGHLY RECOMMENDED THAT THESE PLANS BE REVIEWED BY A LOCAL STRUCTURAL ENGINEER PRIOR TO CONSTRUCTION. 2. BEAMS AND FLOOR JOISTS ARE NOT SIZED DUE TO THE MANY GEOGRAPHIC LOCATIONS THESE PLANS ARE SOLD. THESE ITEMS SHALL BE SIZED BY A LOCAL ENGINEER OR MANUFACTURER. 3. ALL CEILING & FLOOR JOISTS (IF CONVENTIONAL FRAMING) SHOULD BE SIZED USING THE LATEST VERSION OF THE IRC OR APPLICABLE CODES AT SITE TO MEET THE LOCAL REQUIREMENTS SUCH AS SNOW LOADS AND OTHER FACTORS. THE CEILING JOISTS SIZES LABELED (IF PRESENT) WERE SIZED USING THE 2012 IRC AT THE TIME OF THEIR CREATION. THEY MUST BE VERIFIED AND MODIFIED AS REQUIRED TO MEET THE LATEST EDITION OF THE (IRC) INTERNATIONAL RESIDENTIAL CODE. 4. ALL FOUNDATIONS AND FOOTING DETAILS SHALL BE REVIEWED AND APPROVED BY A LOCAL ENGINEER. 5. CONTRACTOR SHALL PROVIDE ALL HIGH WIND STRAPPING AND ANCHOR BOLTS AS REQUIRED BY THE LOCAL CODE REQUIREMENTS AND THE LATEST VERSION OF THE IRC.