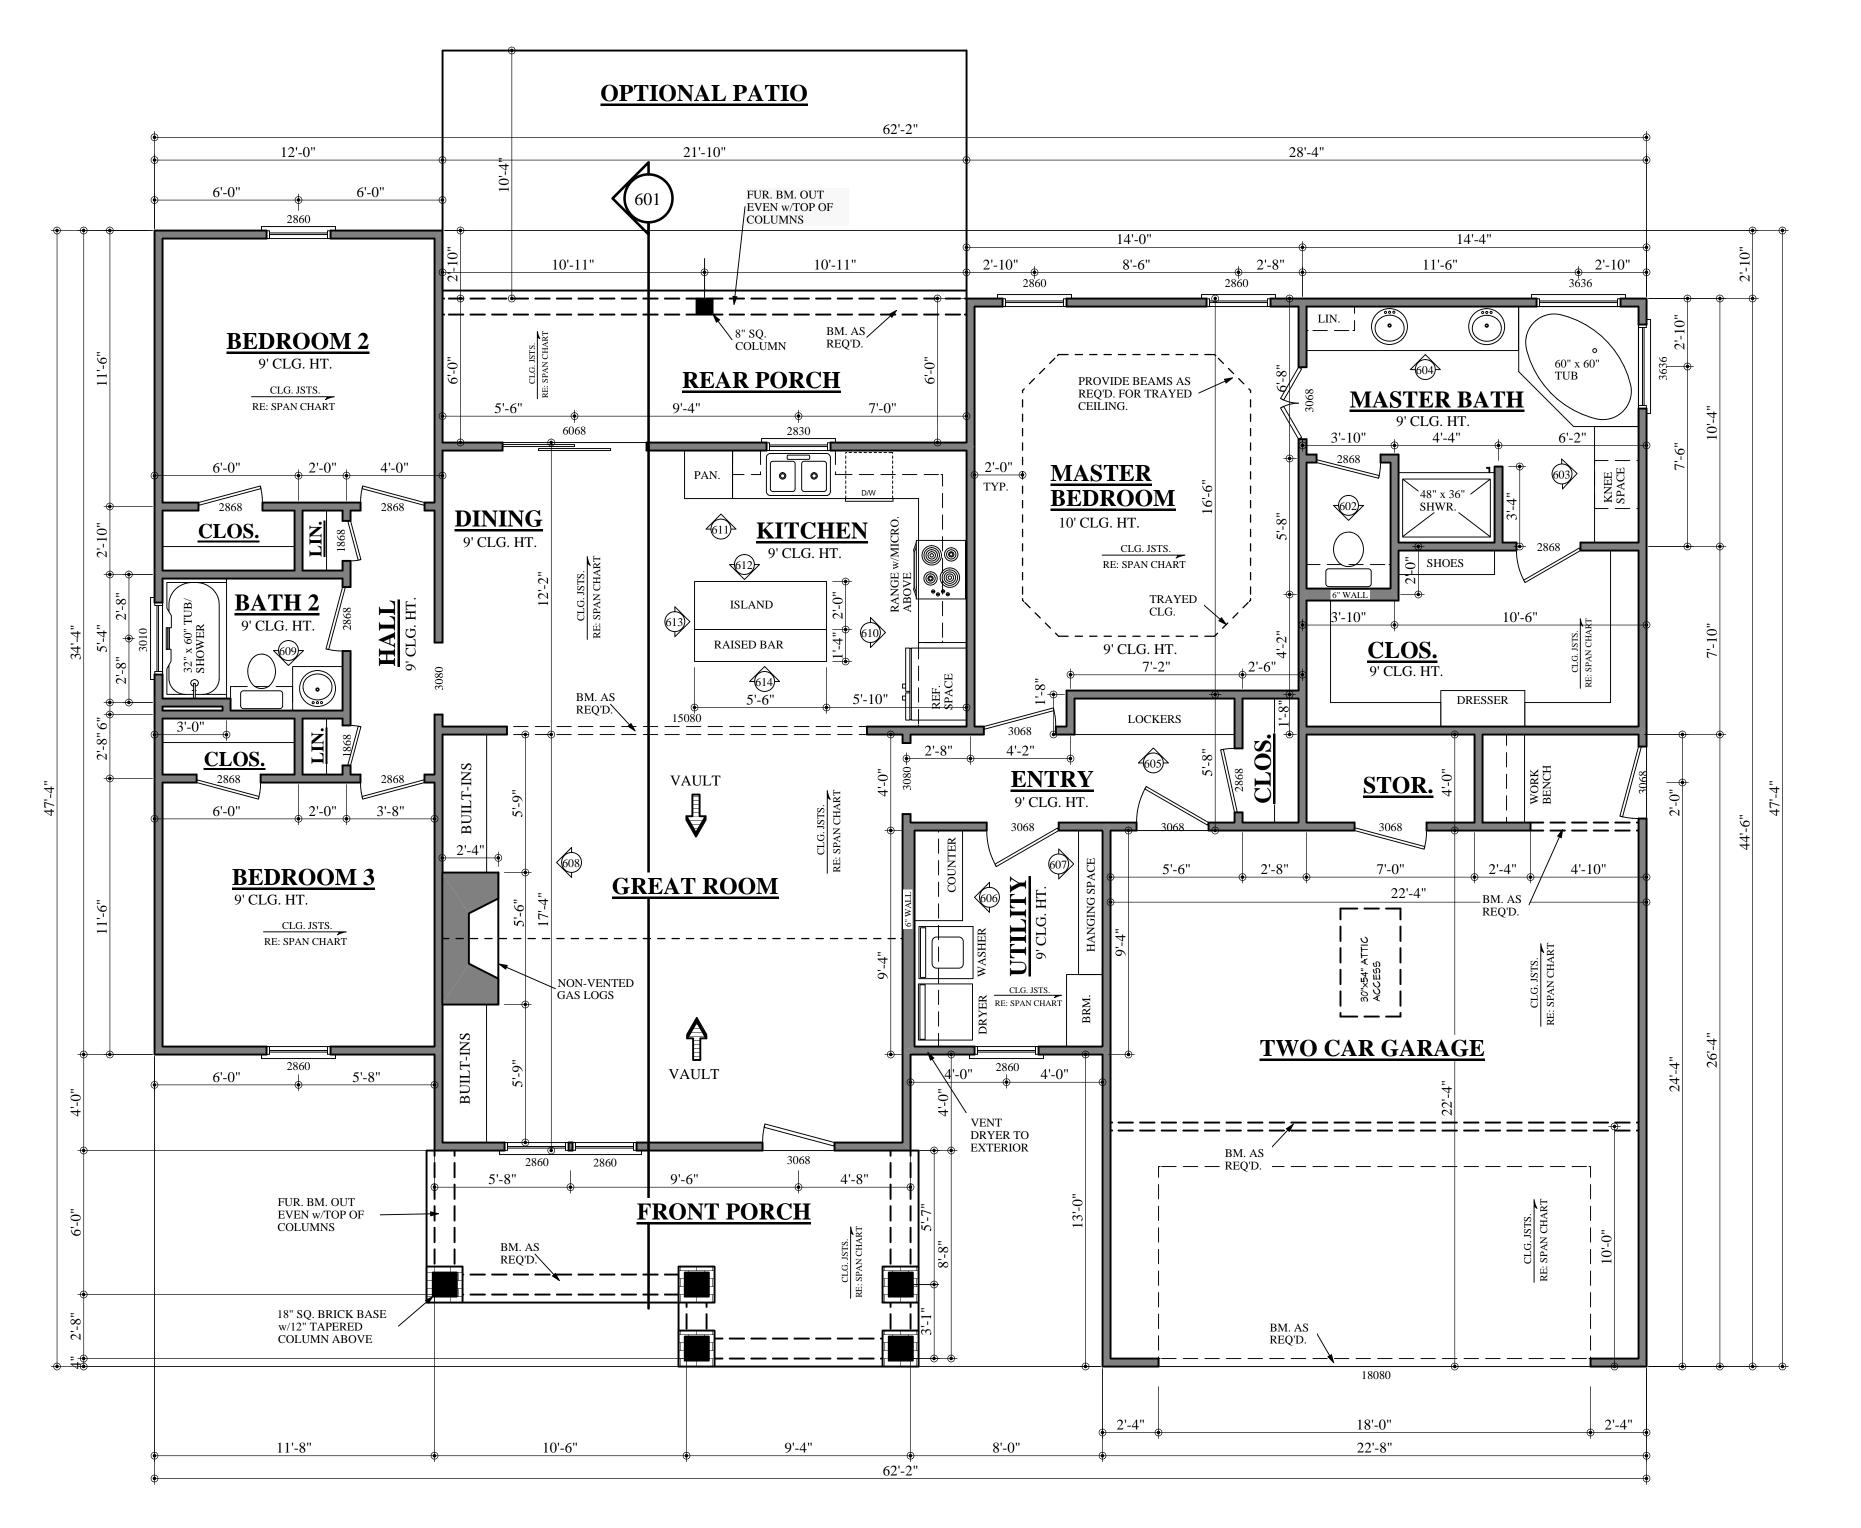

HVAC UNITS AT SITE.

| AREAS: |      |                                |
|--------|------|--------------------------------|
|        | 1675 | S.F. HEATED- TOTAL             |
|        | 144  | S.F. UNHEATED - FRONT PORCH    |
|        | 131  | S.F. UNHEATED - REAR PORCH     |
|        | 530  | S.F. UNHEATED - TWO CAR GARAGE |
|        | 29   | S.F. UNHEATED - STORAGE        |
|        | 834  | S.F. UNHEATED TOTAL            |
|        | 2509 | S.F. TOTAL UNDER ROOF          |