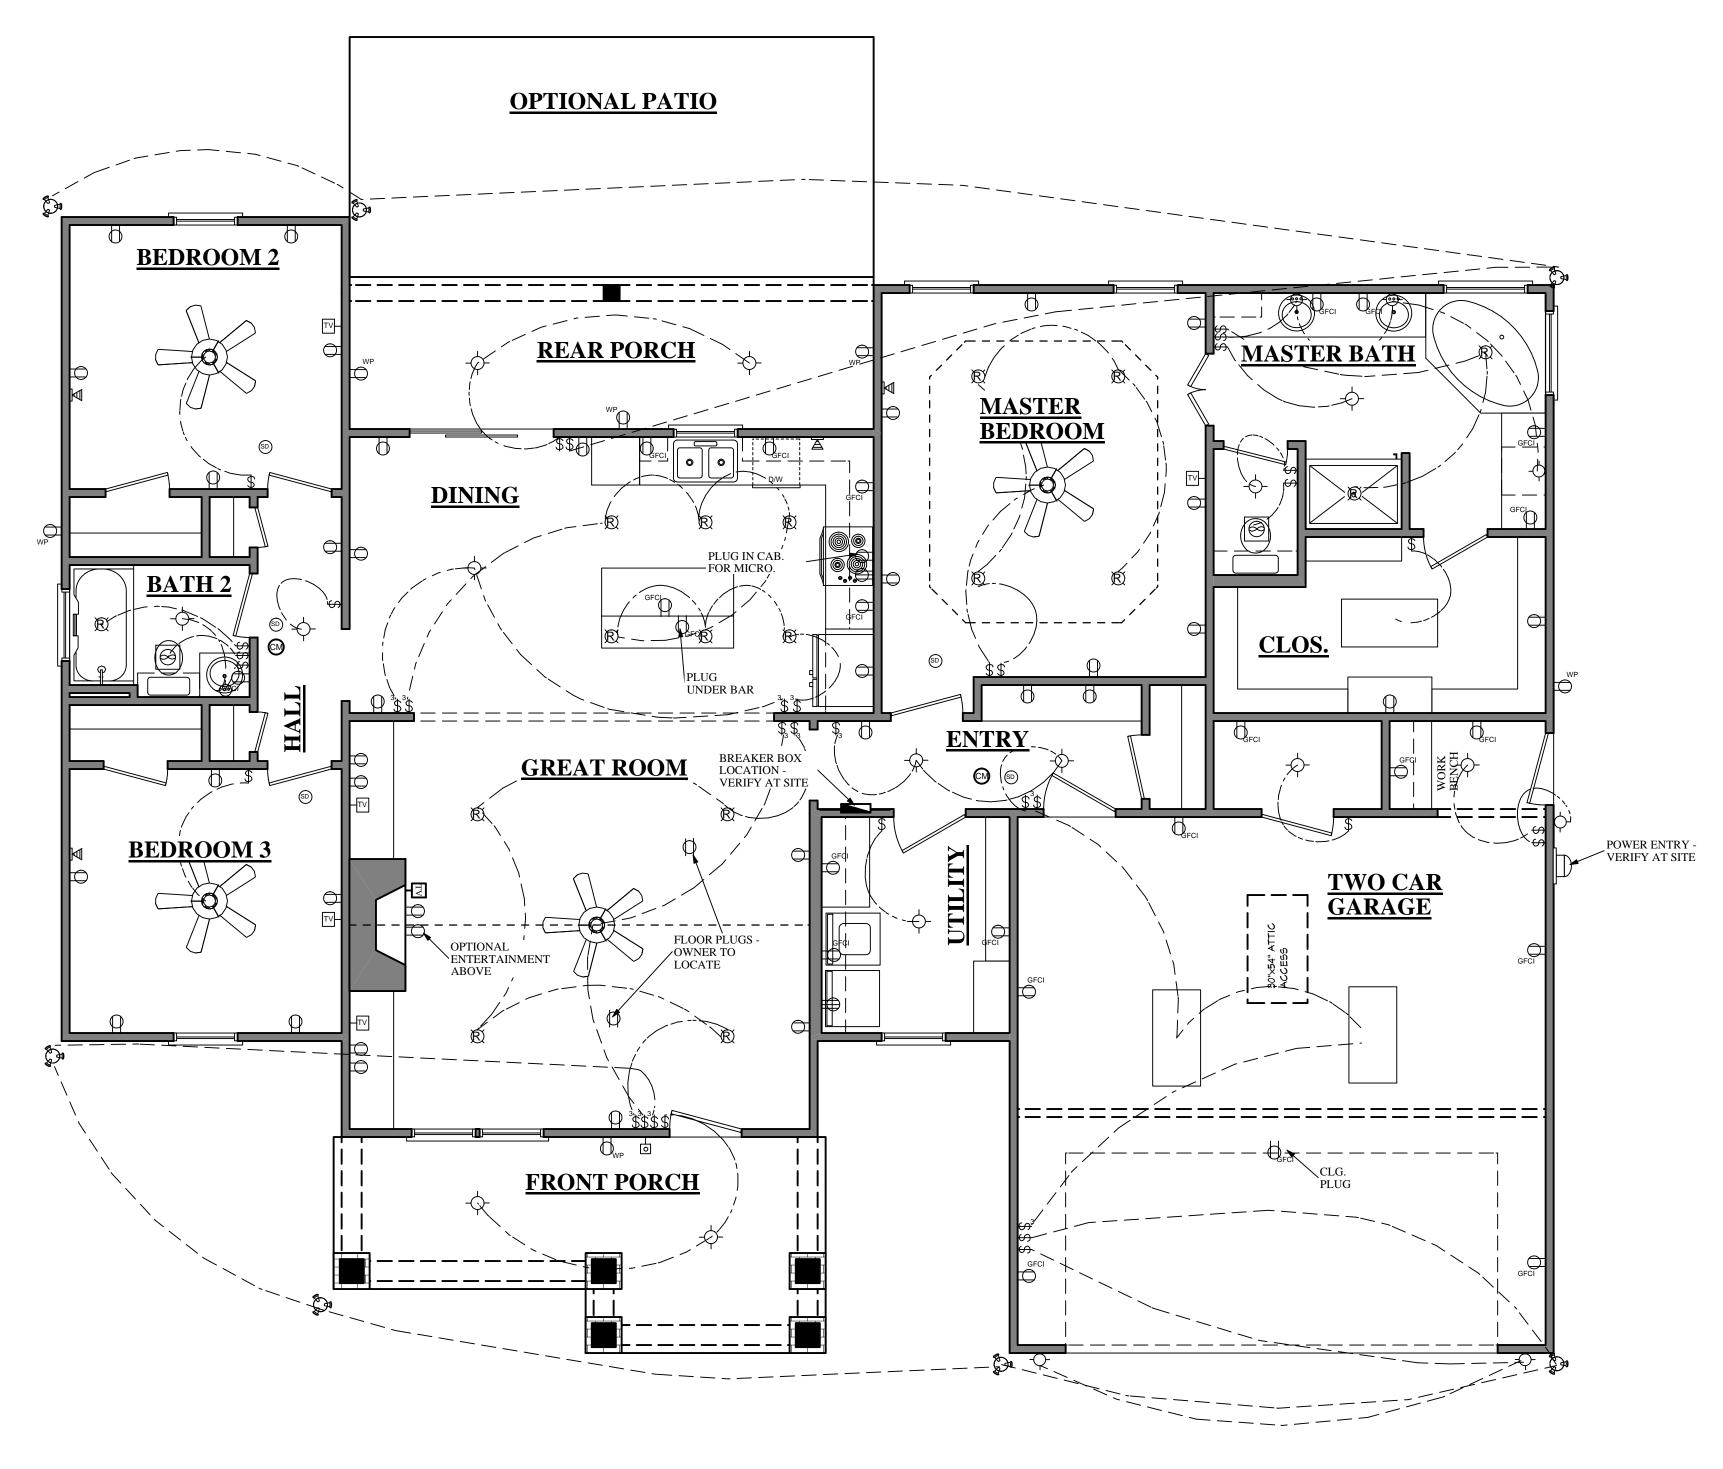

HVAC UNITS AT SITE.

| AREAS: |      |                                |
|--------|------|--------------------------------|
|        | 1675 | S.F. HEATED- TOTAL             |
|        | 144  | S.F. UNHEATED - FRONT PORCH    |
|        | 131  | S.F. UNHEATED - REAR PORCH     |
|        | 530  | S.F. UNHEATED - TWO CAR GARAGE |
|        | 29   | S.F. UNHEATED - STORAGE        |
|        | 834  | S.F. UNHEATED TOTAL            |
|        | 2509 | S.F. TOTAL UNDER ROOF          |