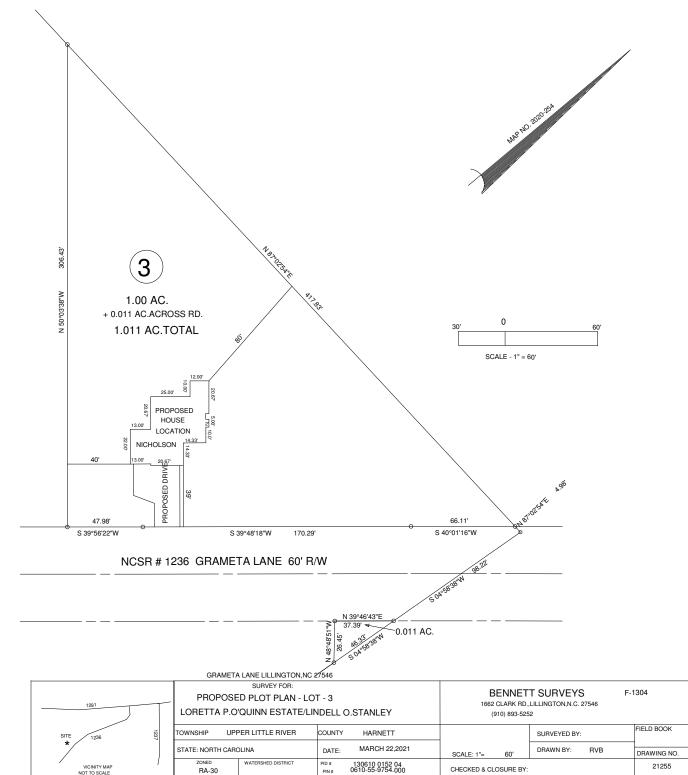

DEED REFERENCE: ESTATE FILE - 2006-E-533 MAP REFERENCE: MAP NO. 2020-254 NORTH CAROLINA HARNETT COUNTY I,Mickey R.Bennett,PLS do certify that this plat was drawn under (deed description recorded in Book Page PST-that the boundaries not surveyed are clearly indicated as drawn from information found in Book ,Page REF. that the ratio of precision as calculated is 1:10000 .WITNESS 22 ND my original signature, registration number and seal this A MARICH Mickey R.Bennett PLS CARO I MICKEY R. BENNETT PLS DO HERE BY CERTIFY THAT THIS IS AN EXISTING PARCEL OR PARCELS OF LAND AND DOES NOT CREATE A NEW STREET OR CHANGE ANY EXISTING STREETS. MINIMUM BUILDING SETBACKS FRONT YARD ----- 35' REAR YARD ----- 25' SIDE YARD ----- 10' CORNER LOT SIDE YARD -- 20' MAXIMUM HEIGHT ----- 35' OWNER: LYNDELL O. STANLEY PO BOX 728 MAMERS,NC 27552