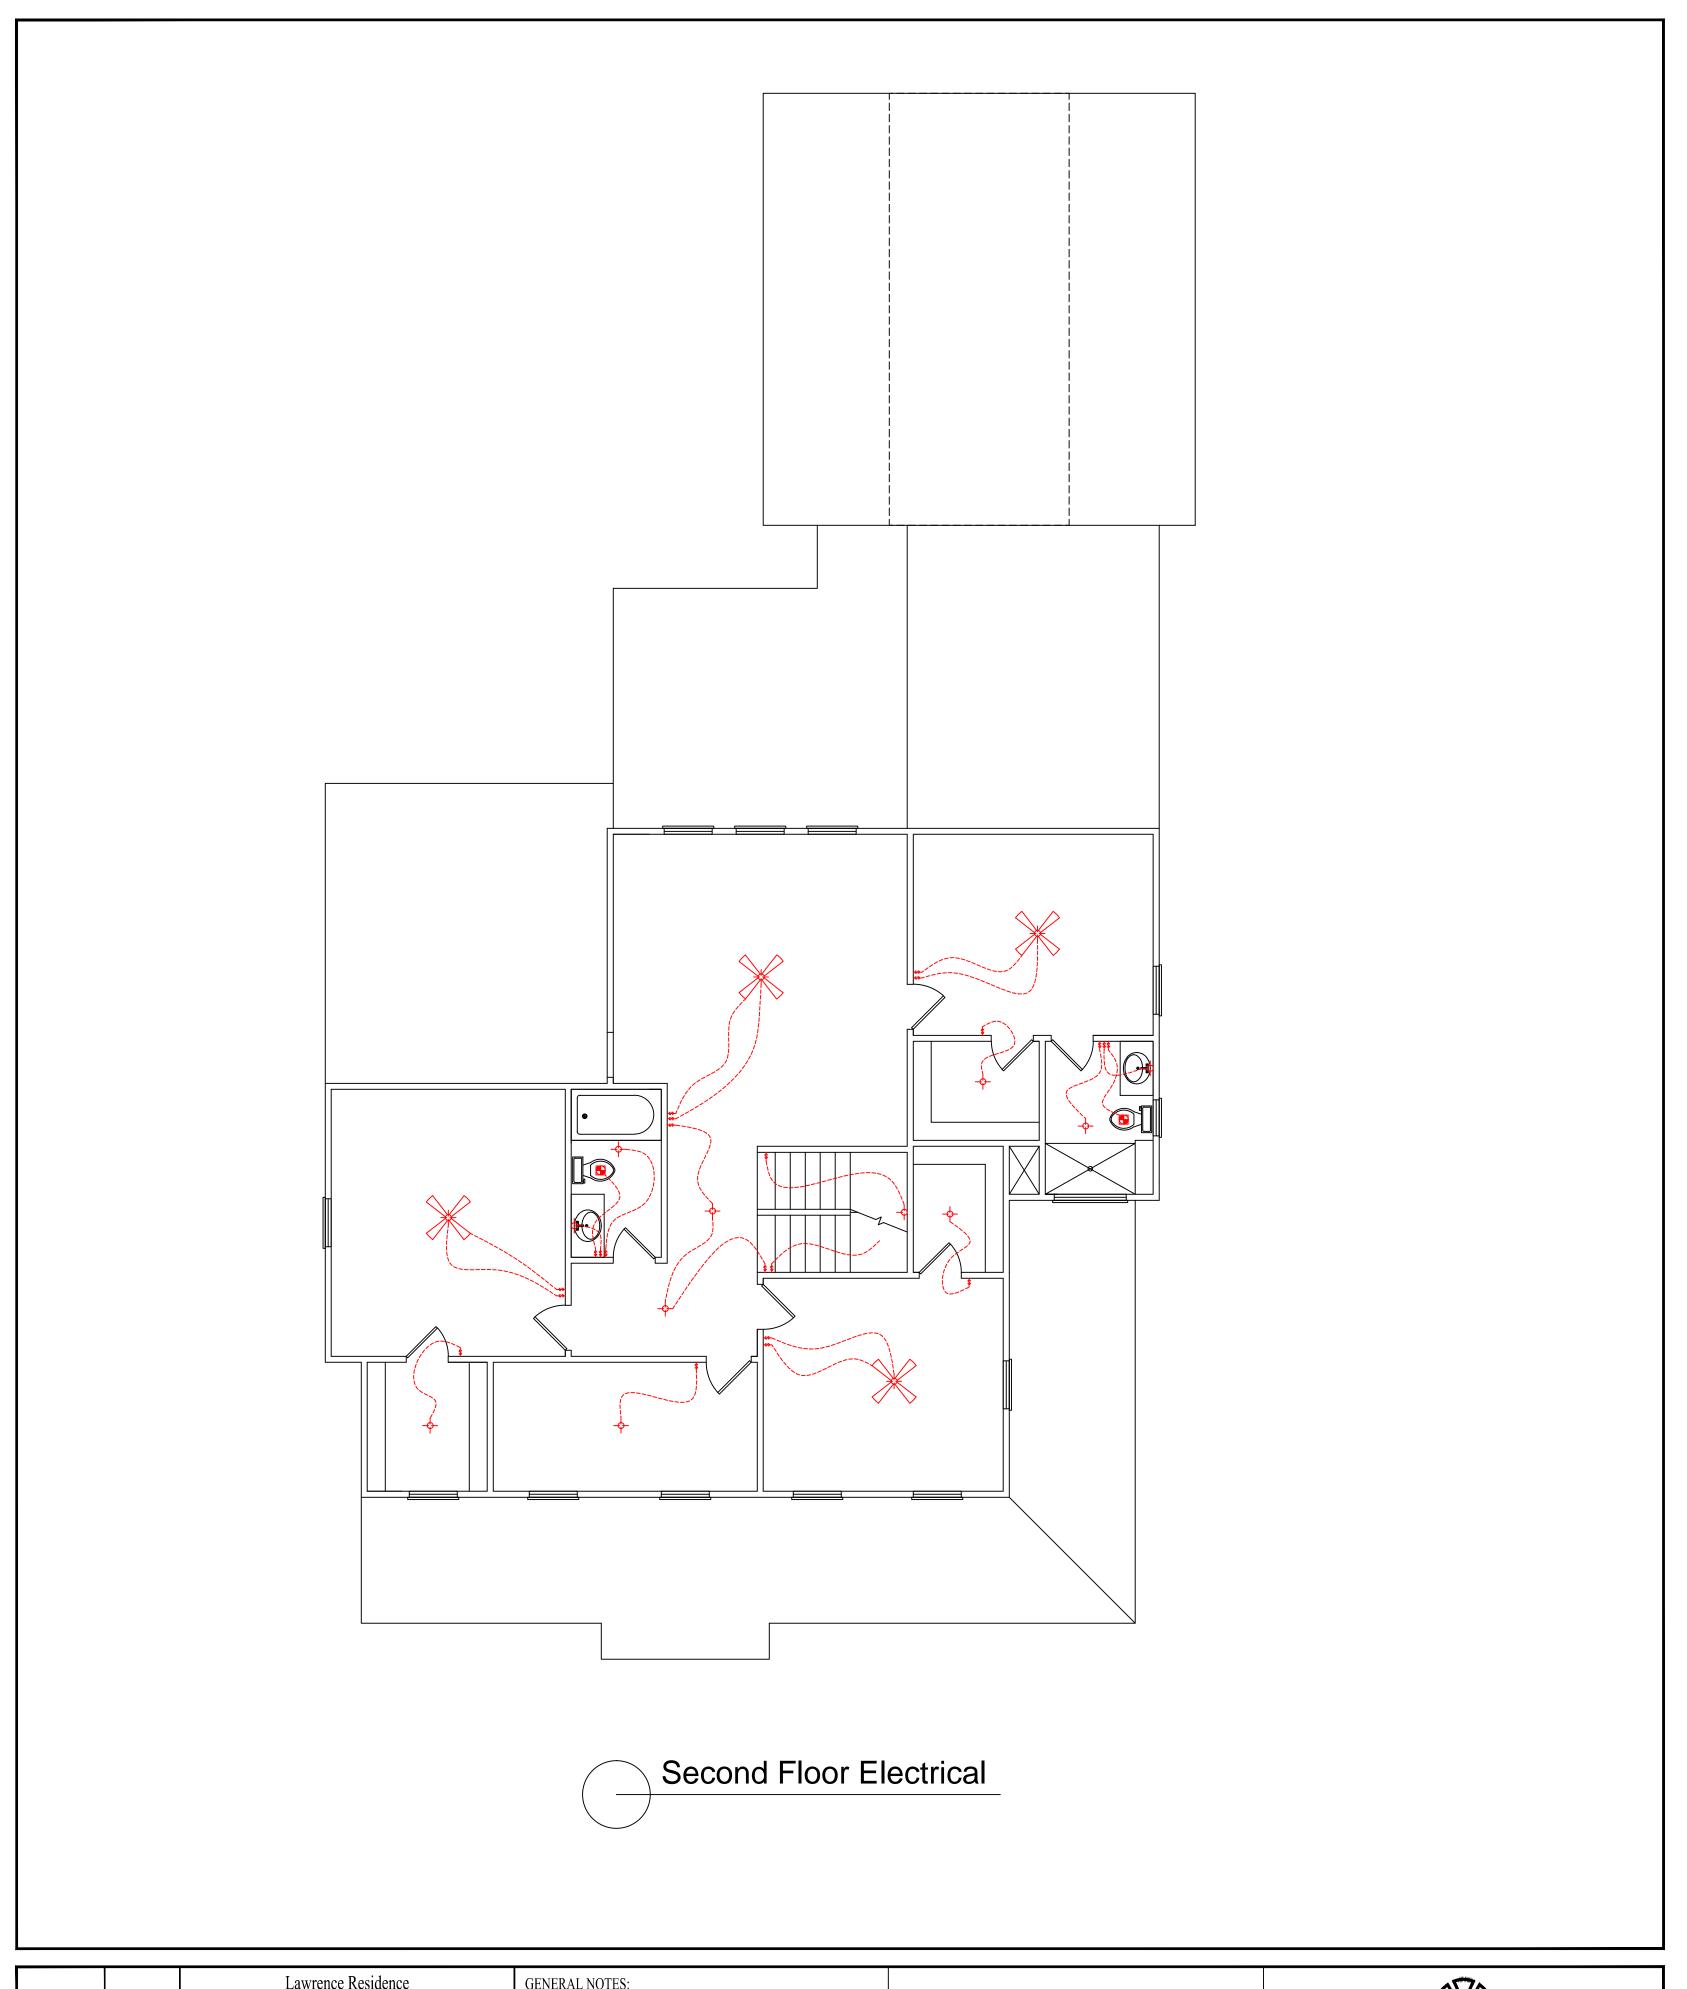

| 9          | REPRODUCTION OF THIS DOCUMENT IS NOT PERMITTED WITH OUT THE EXPRESSED CONSTRUCTION REGENCY CONSTRUCTION SHEET NUMBER | Lawrence Residence |                    | GENERAL NOTES: |      |             |                                       |
|------------|----------------------------------------------------------------------------------------------------------------------|--------------------|--------------------|----------------|------|-------------|---------------------------------------|
| RC-9<br>OF |                                                                                                                      | DRAWN BY:          | Floor Plan         | REVISION       | DATE | DESCRIPTION | Regency Construction                  |
| 10         |                                                                                                                      | CHECKED BY:        | DATE: 6/1/2021     |                |      |             | PO Box 25640 - Fayetteville, NC 28314 |
|            |                                                                                                                      | FILE:              | SCALE3/16" = 1'-0" |                |      |             | Ph: 910-424-0455 Fax: 910-826-9022    |