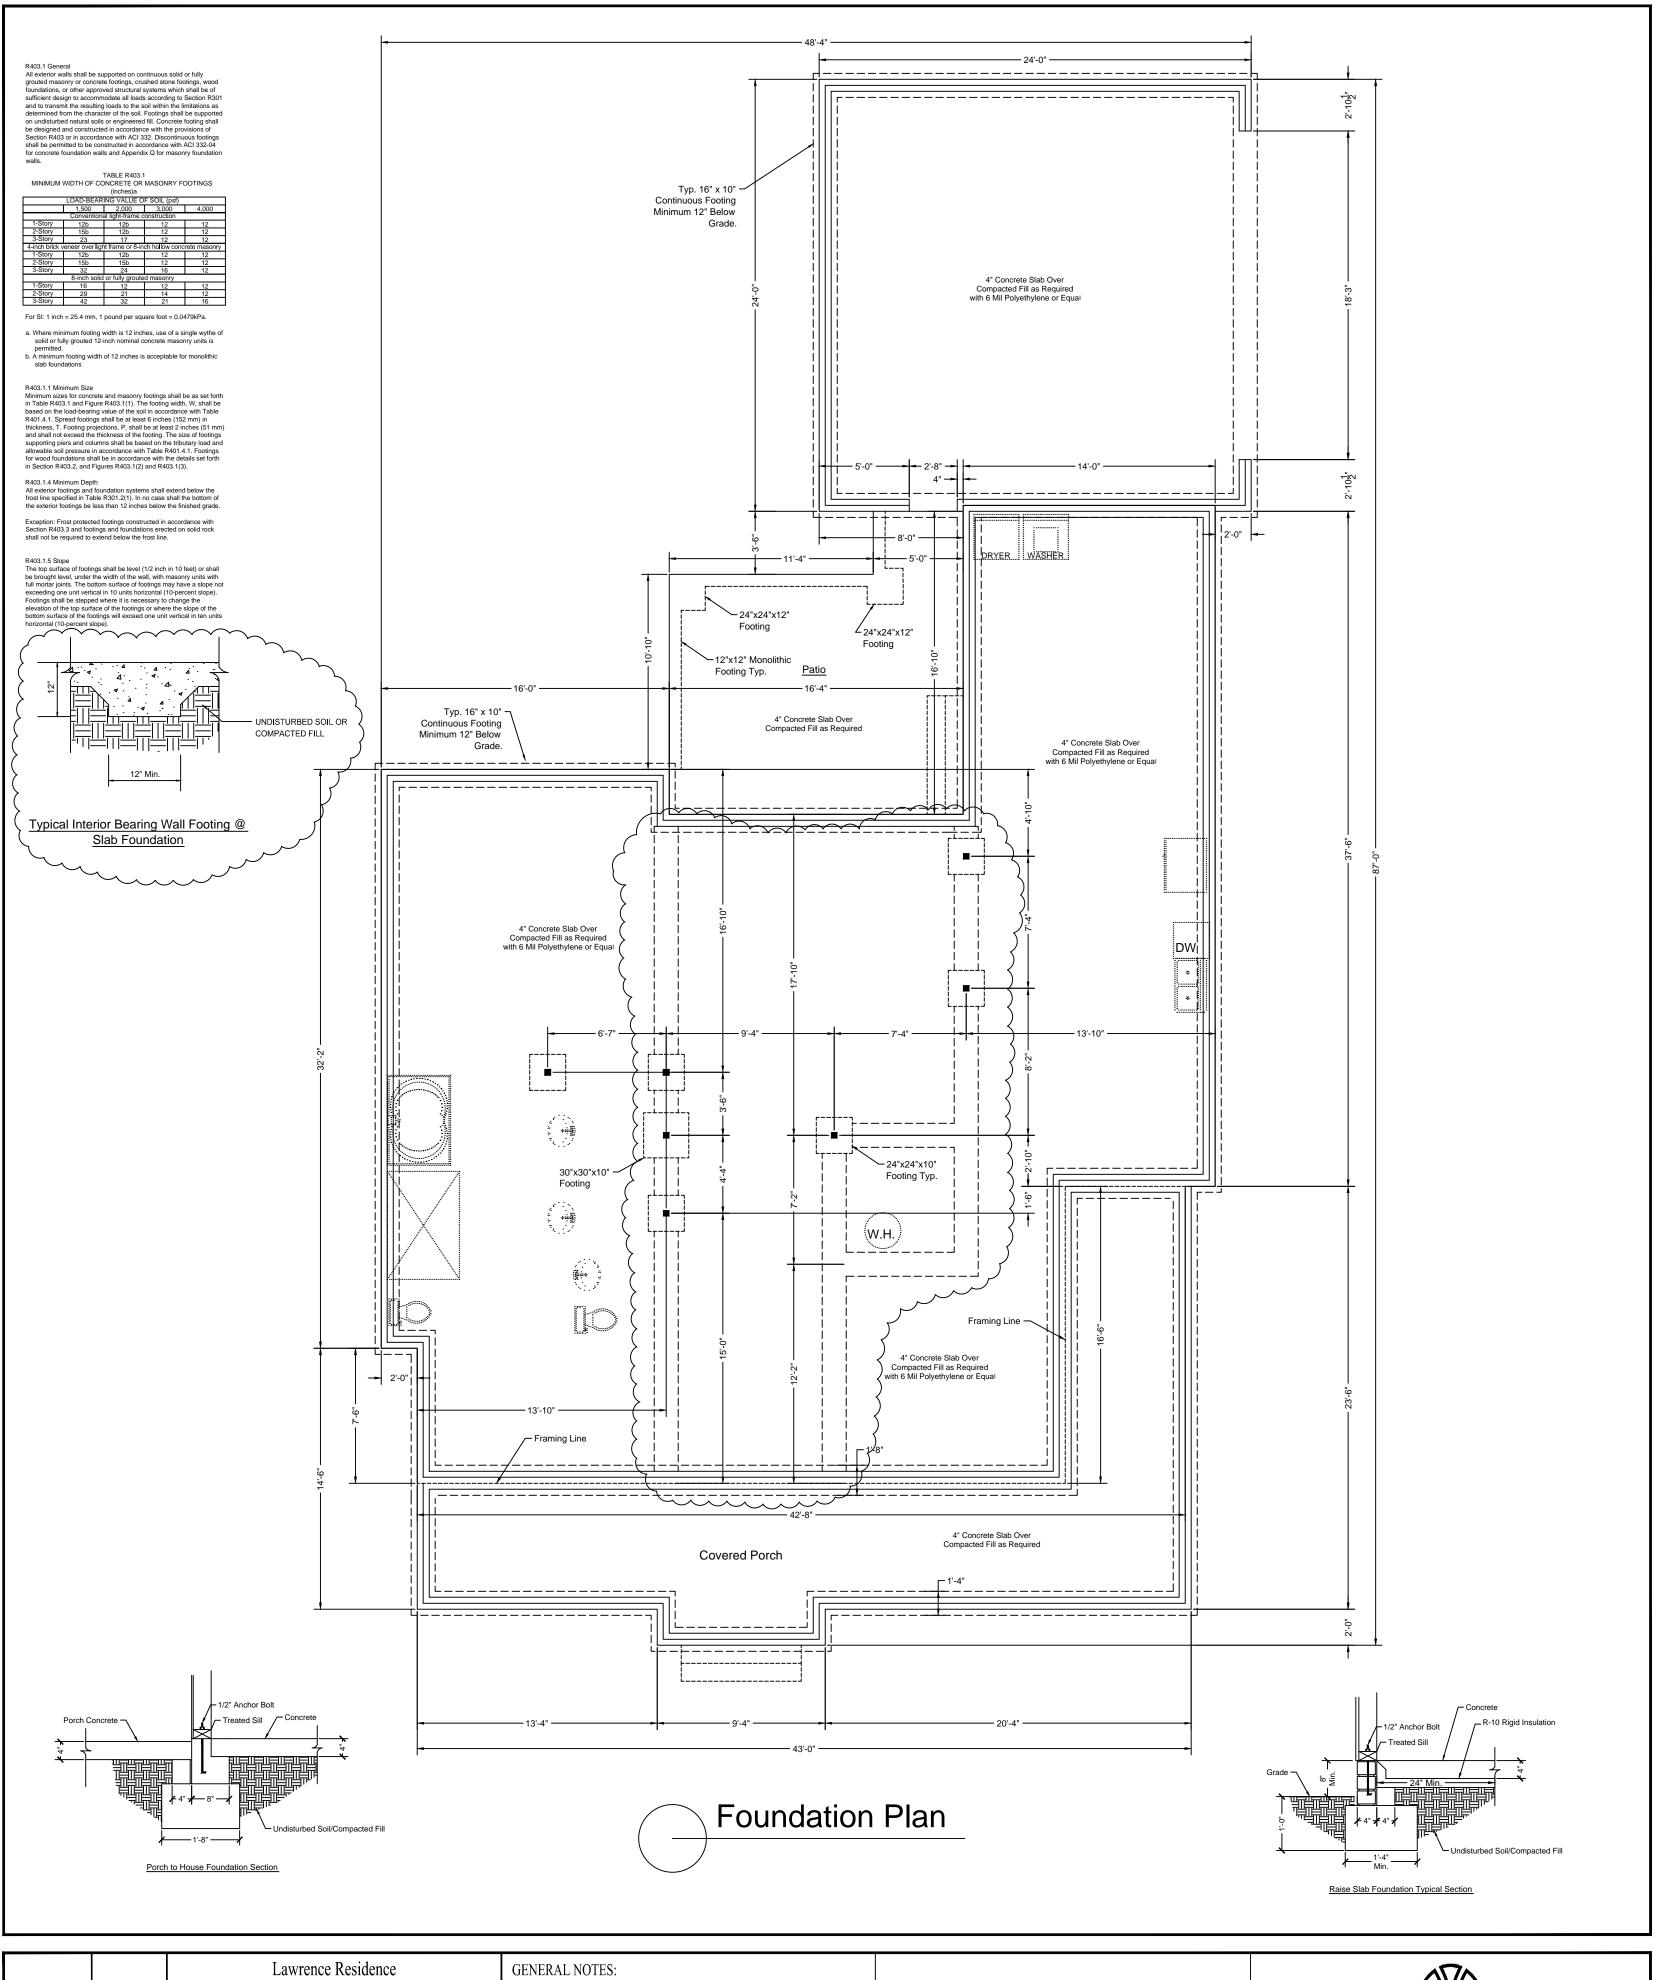

|    | SH              | REP<br>L<br>PERM<br>PERM<br>EXPI<br>REGE                                              | Lav         | withit Residence   | GENERAL NO | 165.       |                           |
|----|-----------------|---------------------------------------------------------------------------------------|-------------|--------------------|------------|------------|---------------------------|
| Q. | EET R(          | RODUCTION OF T<br>OOCUMENT IS NO<br>ITTED WITH OUT<br>RESSED CONSENT<br>NCY CONSTRUCT | DRAWN BY:   | Floor Plan         | REVISION   | DATE       | DESCRIPTION               |
|    | NU<br>C-3<br>)F |                                                                                       |             |                    | R1         | 10/14/2021 | Add Bearing Wall F