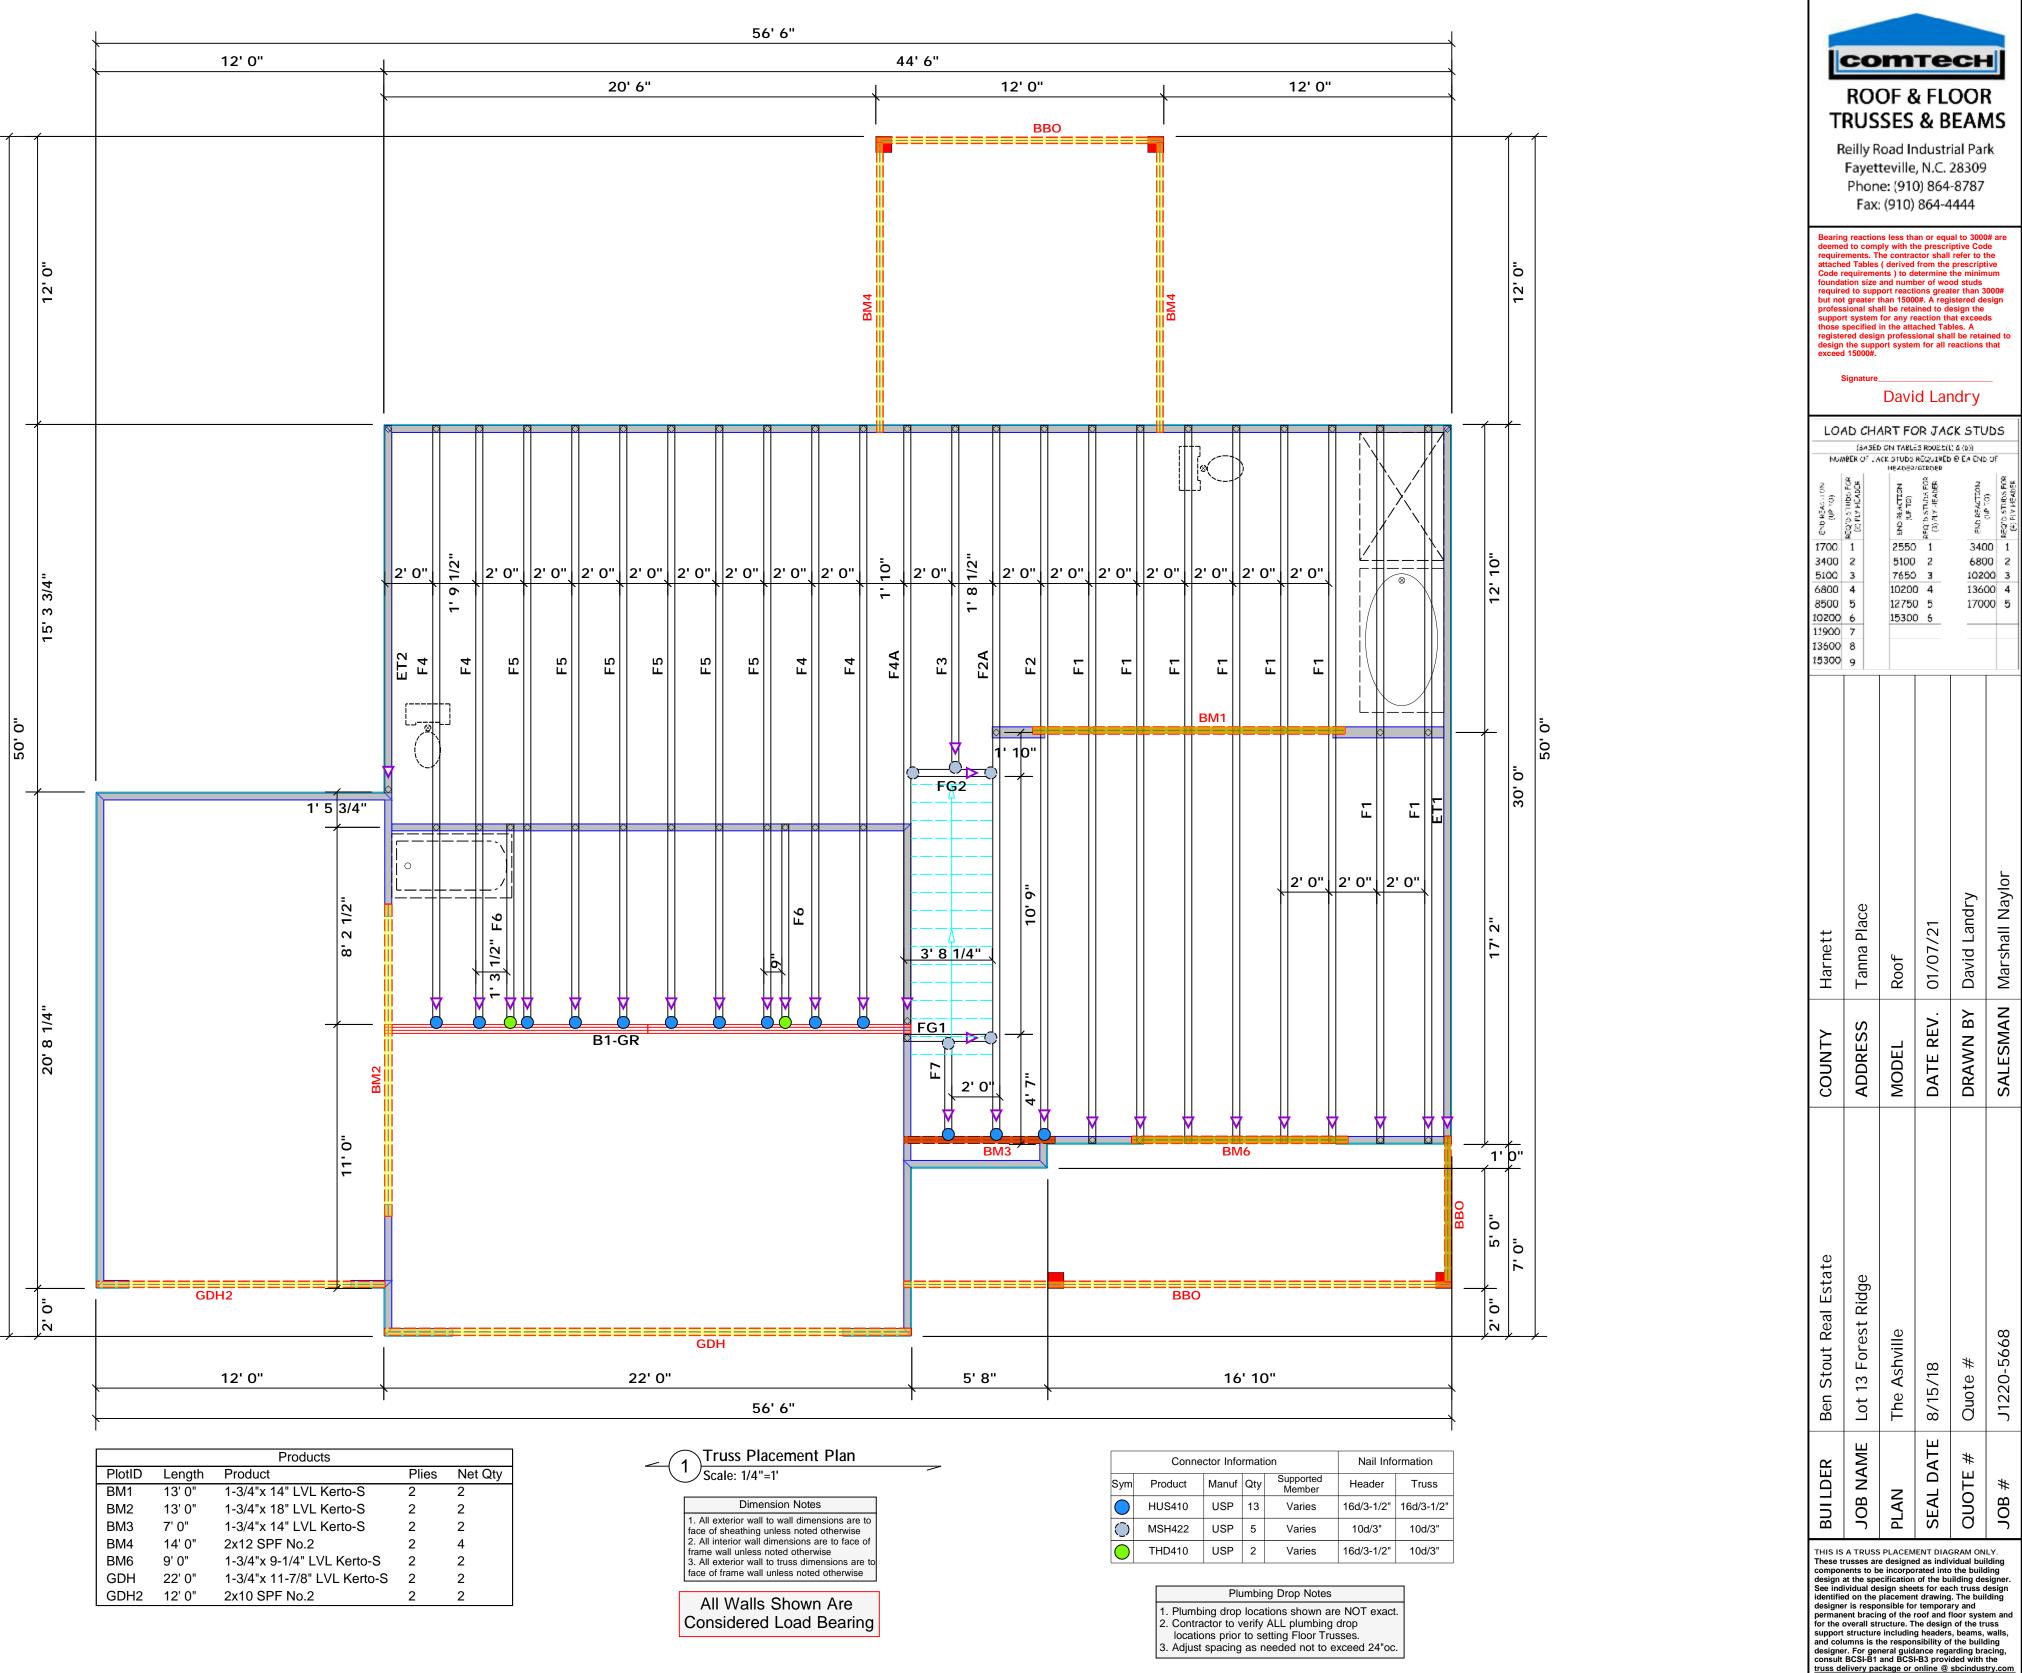

|        |        | Products                    |       |         |
|--------|--------|-----------------------------|-------|---------|
| PlotID | Length | Product                     | Plies | Net Qty |
| BM1    | 13' 0" | 1-3/4"x 14" LVL Kerto-S     | 2     | 2       |
| BM2    | 13' 0" | 1-3/4"x 18" LVL Kerto-S     | 2     | 2       |
| BM3    | 7' 0"  | 1-3/4"x 14" LVL Kerto-S     | 2     | 2       |
| BM4    | 14' 0" | 2x12 SPF No.2               | 2     | 4       |
| BM6    | 9' 0"  | 1-3/4"x 9-1/4" LVL Kerto-S  | 2     | 2       |
| GDH    | 22' 0" | 1-3/4"x 11-7/8" LVL Kerto-S | 2     | 2       |
| GDH2   | 12' 0" | 2x10 SPF No.2               | 2     | 2       |
|        |        |                             |       |         |

| Dimension Notes                                                                                                                                                                                                                                                                                    |            |
|----------------------------------------------------------------------------------------------------------------------------------------------------------------------------------------------------------------------------------------------------------------------------------------------------|------------|
| <ol> <li>All exterior wall to wall dimensions are<br/>face of sheathing unless noted otherwise</li> <li>All interior wall dimensions are to face<br/>frame wall unless noted otherwise</li> <li>All exterior wall to truss dimensions are<br/>face of frame wall unless noted otherwise</li> </ol> | of<br>e to |