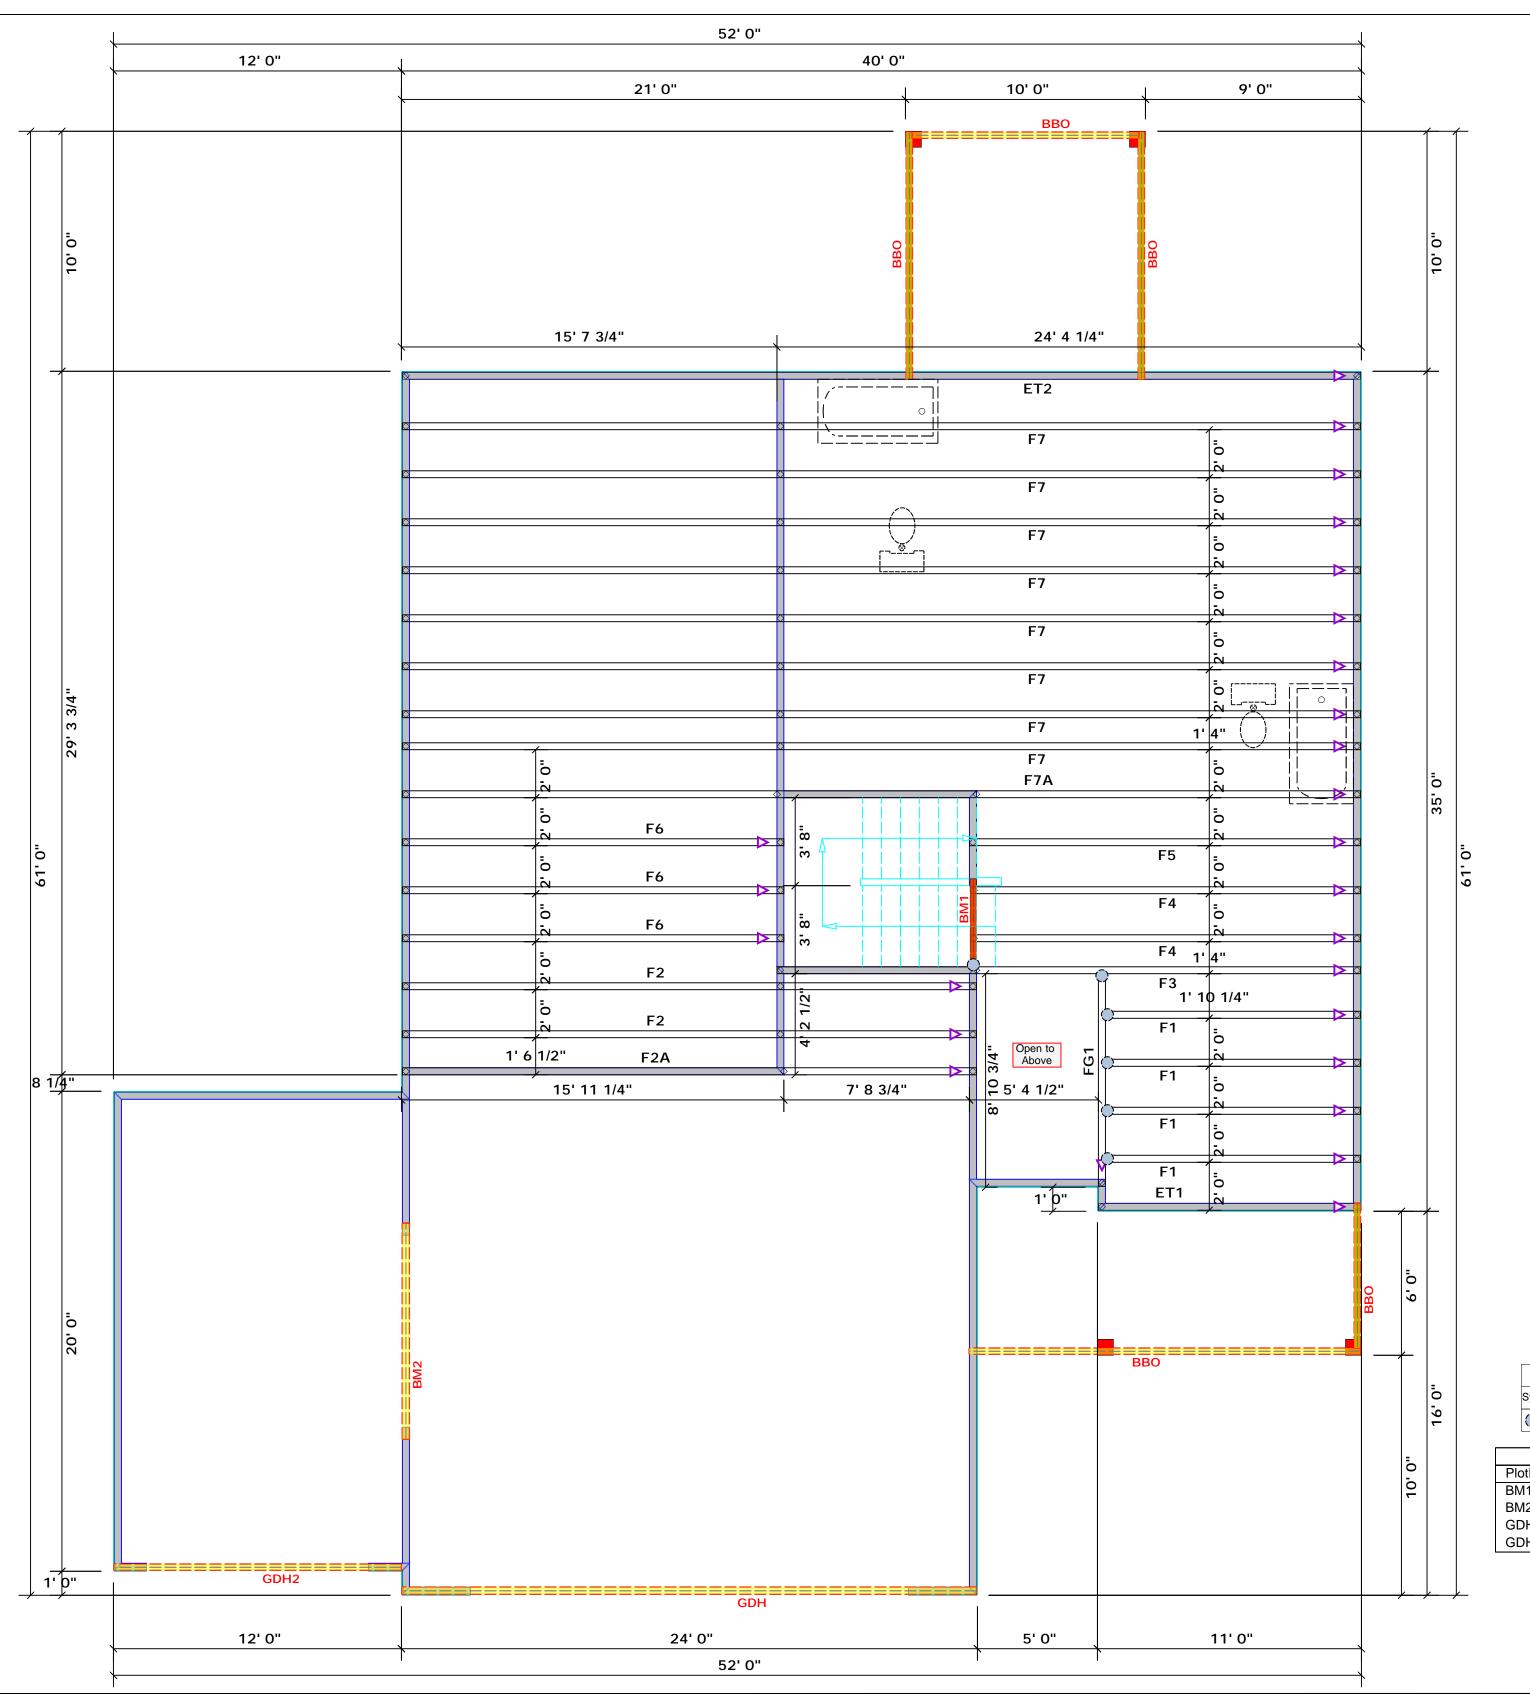

COUNTY

Ben Stout Real Estate

| Dimension Notes                              |
|----------------------------------------------|
| All exterior wall to wall dimensions are to  |
| ce of sheathing unless noted otherwise       |
| All interior wall dimensions are to face of  |
| ame wall unless noted otherwise              |
| All exterior wall to truss dimensions are to |
| ce of frame wall unless noted otherwise      |
|                                              |
|                                              |

## All Walls Shown Are Considered Load Bearing

## Plumbing Drop Notes Plumbing drop locations shown are NOT exact. Contractor to verify ALL plumbing drop locations prior to setting Floor Trusses. 3. Adjust spacing as needed not to exceed 24"oc.

|            | Conne   | Nail Information |     |                     |        |        |
|------------|---------|------------------|-----|---------------------|--------|--------|
| Sym        | Product | Manuf            | Qty | Supported<br>Member | Header | Truss  |
| $\bigcirc$ | MSH422  | USP              | 6   | Varies              | 10d/3" | 10d/3" |

| Products |                            |                                                                                                                                                                  |                                                                                                                                                                                                              |  |  |  |
|----------|----------------------------|------------------------------------------------------------------------------------------------------------------------------------------------------------------|--------------------------------------------------------------------------------------------------------------------------------------------------------------------------------------------------------------|--|--|--|
| Length   | Product                    | Plies                                                                                                                                                            | Net Qty                                                                                                                                                                                                      |  |  |  |
| 4' 0"    | 2x10 SPF No.2              | 2                                                                                                                                                                | 2                                                                                                                                                                                                            |  |  |  |
| 9' 0"    | 1-3/4"x 9-1/4" LVL Kerto-S | 2                                                                                                                                                                | 2                                                                                                                                                                                                            |  |  |  |
| 24' 0"   | 1-3/4"x 14" LVL Kerto-S    | 2                                                                                                                                                                | 2                                                                                                                                                                                                            |  |  |  |
| 12' 0"   | 2x12 SPF No.2              | 2                                                                                                                                                                | 2                                                                                                                                                                                                            |  |  |  |
|          | 4' 0"<br>9' 0"<br>24' 0"   | Length         Product           4' 0"         2x10 SPF No.2           9' 0"         1-3/4"x 9-1/4" LVL Kerto-S           24' 0"         1-3/4"x 14" LVL Kerto-S | Length         Product         Plies           4' 0"         2x10 SPF No.2         2           9' 0"         1-3/4"x 9-1/4" LVL Kerto-S         2           24' 0"         1-3/4"x 14" LVL Kerto-S         2 |  |  |  |

Truss Placement Plan

JOB NAME BUILDER OUOTE 7 THIS IS A TRUSS PLACEMENT DIAGRAM ONLY.
These trusses are designed as individual building components to be incorporated into the building design at the specification of the building designer. See individual design sheets for each truss design identified on the placement drawing. The building designer is responsible for temporary and permanent bracing of the roof and floor system and for the overall structure. The design of the truss support structure including headers, beams, walls, and columns is the responsibility of the building designer. For general guidance regarding bracing, consult BCSI-B1 and BCSI-B3 provided with the truss delivery package or online @ sbcindustry.com