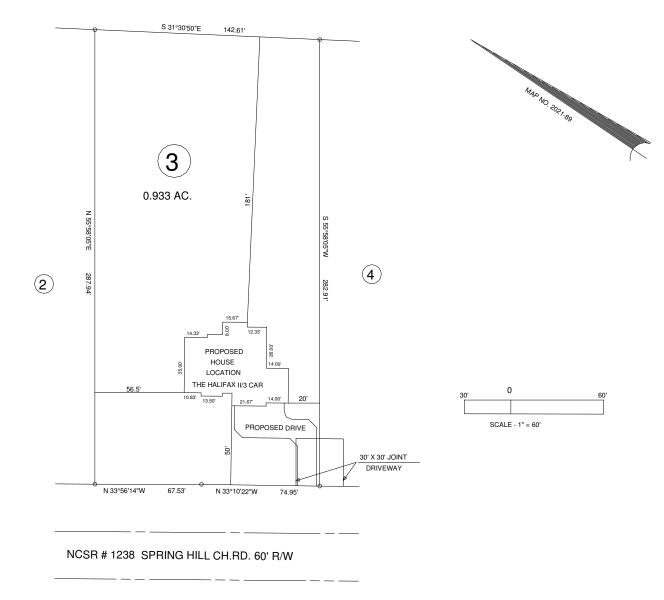

DEED REFERENCE: DEED BK 3928,PG 306

MAP REFERENCE: MAP NO. 2021-89

my original signature,registration number and seal this day of FBRUARY

CAROLINA SEAL No. 1514 CAROLINA SEAL No. 1514 CAROLINA P. BEN

Mickey R.Bennett PLS

MICKEY R.BENNETT L - 1514

I MICKEY R. BENNETT PLS

DO HERE BY CERTIFY THAT THIS
IS AN EXISTING PARCEL OR PARCELS
OF LAND AND DOES NOT CREATE
A NEW STREET OR CHANGE ANY
EXISTING STREETS.

MINIMUM BUILDING SETBACKS

OWNER: 2020 HOLDINGS,LLC. 350 WAGONER DR. FAYETTEVILLE,NC 28303

## SPRING HILL CHURCH RD. LILLINGTON,NC 27546

| * SITE                       | SURVEY FOR: PROPOSED PLOT PLAN - LOT - 3 ATKINS FARM S/D |                    |              |                  | BENNETT SURVEYS F-1304<br>1662 CLARK RD.,LILLINGTON,N.C. 27546<br>(910) 893-5252 |           |              |     | -1304       |
|------------------------------|----------------------------------------------------------|--------------------|--------------|------------------|----------------------------------------------------------------------------------|-----------|--------------|-----|-------------|
|                              | TOWNSHIP UPP                                             | ER LITTLE RIVER    | COUNTY       | HARNETT          |                                                                                  |           | SURVEYED BY: |     | FIELD BOOK  |
| 1129                         | STATE: NORTH CARC                                        | DLINA              | DATE:        | FEBRUARY 27,2021 | SCALE: 1"=                                                                       | 60'       | DRAWN BY:    | RVB | DRAWING NO. |
| VICINITY MAP<br>NOT TO SCALE | ZONED<br>RA-30                                           | WATERSHED DISTRICT | PID#<br>PIN# | 0518-82-3275.000 | CHECKED & CL                                                                     | OSURE BY: |              |     | 21165       |