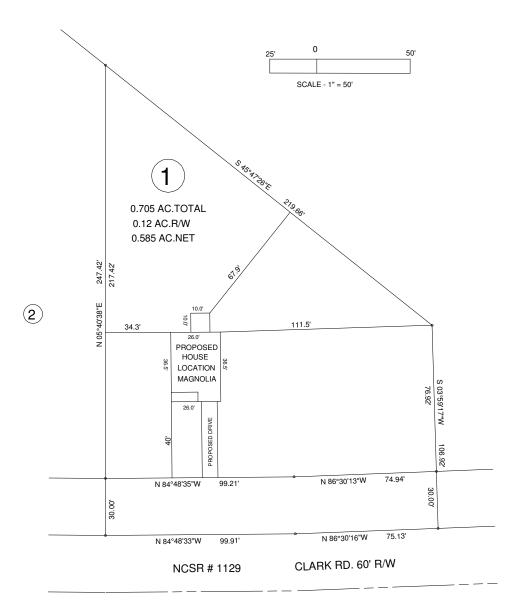

MINIMUM BUILDING SETBACKS

FRONT YARD ----- 35' REAR YARD ----- 25' SIDE YARD ----- 10' CORNER LOT SIDE YARD - 20' MAXIMUM HEIGHT ---- 35'

OWNER: RAYMOND LEE HOLDER II 149 ON ROCK LN. LILLINGTON,NC 27546

## CLARK RD LILLINGTON NC 27546

|                                                                                                                                                                                                                                                                                                                                                                                                                                                                                                                                                                                                                                                                                                                                                                                                                                                                                                                                                                                                                                                                                                                                                                                                                                                                                                                                                                                                                                                                                                                                                                                                                                                                                                                                                                                                                                                                                                                                                                                                                                                                                                                                | CLARK RD. LILLINGTON                                          | NC 27546               |                                                                                  |             |
|--------------------------------------------------------------------------------------------------------------------------------------------------------------------------------------------------------------------------------------------------------------------------------------------------------------------------------------------------------------------------------------------------------------------------------------------------------------------------------------------------------------------------------------------------------------------------------------------------------------------------------------------------------------------------------------------------------------------------------------------------------------------------------------------------------------------------------------------------------------------------------------------------------------------------------------------------------------------------------------------------------------------------------------------------------------------------------------------------------------------------------------------------------------------------------------------------------------------------------------------------------------------------------------------------------------------------------------------------------------------------------------------------------------------------------------------------------------------------------------------------------------------------------------------------------------------------------------------------------------------------------------------------------------------------------------------------------------------------------------------------------------------------------------------------------------------------------------------------------------------------------------------------------------------------------------------------------------------------------------------------------------------------------------------------------------------------------------------------------------------------------|---------------------------------------------------------------|------------------------|----------------------------------------------------------------------------------|-------------|
| Signal Control of the | — SURVEY FOR:  PROPOSED PLOT PLAN - LOT - 1  CLARK POINTE S/D |                        | BENNETT SURVEYS F-1304<br>1662 CLARK RD.,LILLINGTON,N.C. 27546<br>(910) 893-5252 |             |
| SITE *                                                                                                                                                                                                                                                                                                                                                                                                                                                                                                                                                                                                                                                                                                                                                                                                                                                                                                                                                                                                                                                                                                                                                                                                                                                                                                                                                                                                                                                                                                                                                                                                                                                                                                                                                                                                                                                                                                                                                                                                                                                                                                                         | TOWNSHIP UPPER LITTLE RIVE                                    | COUNTY HARNETT         | SURVEYED BY:                                                                     | FIELD BOOK  |
| 1129                                                                                                                                                                                                                                                                                                                                                                                                                                                                                                                                                                                                                                                                                                                                                                                                                                                                                                                                                                                                                                                                                                                                                                                                                                                                                                                                                                                                                                                                                                                                                                                                                                                                                                                                                                                                                                                                                                                                                                                                                                                                                                                           | STATE: NORTH CAROLINA                                         | DATE: FEBRUARY 23,2021 | SCALE: 1"= 50' DRAWN BY: RVB                                                     | DRAWING NO. |
| VICINITY MAP<br>NOT TO SCALE                                                                                                                                                                                                                                                                                                                                                                                                                                                                                                                                                                                                                                                                                                                                                                                                                                                                                                                                                                                                                                                                                                                                                                                                                                                                                                                                                                                                                                                                                                                                                                                                                                                                                                                                                                                                                                                                                                                                                                                                                                                                                                   | ZONED WATERSHED DISTRICT RA-30                                | PID# 0527-09-8223.000  | CHECKED & CLOSURE BY:                                                            | 21118       |