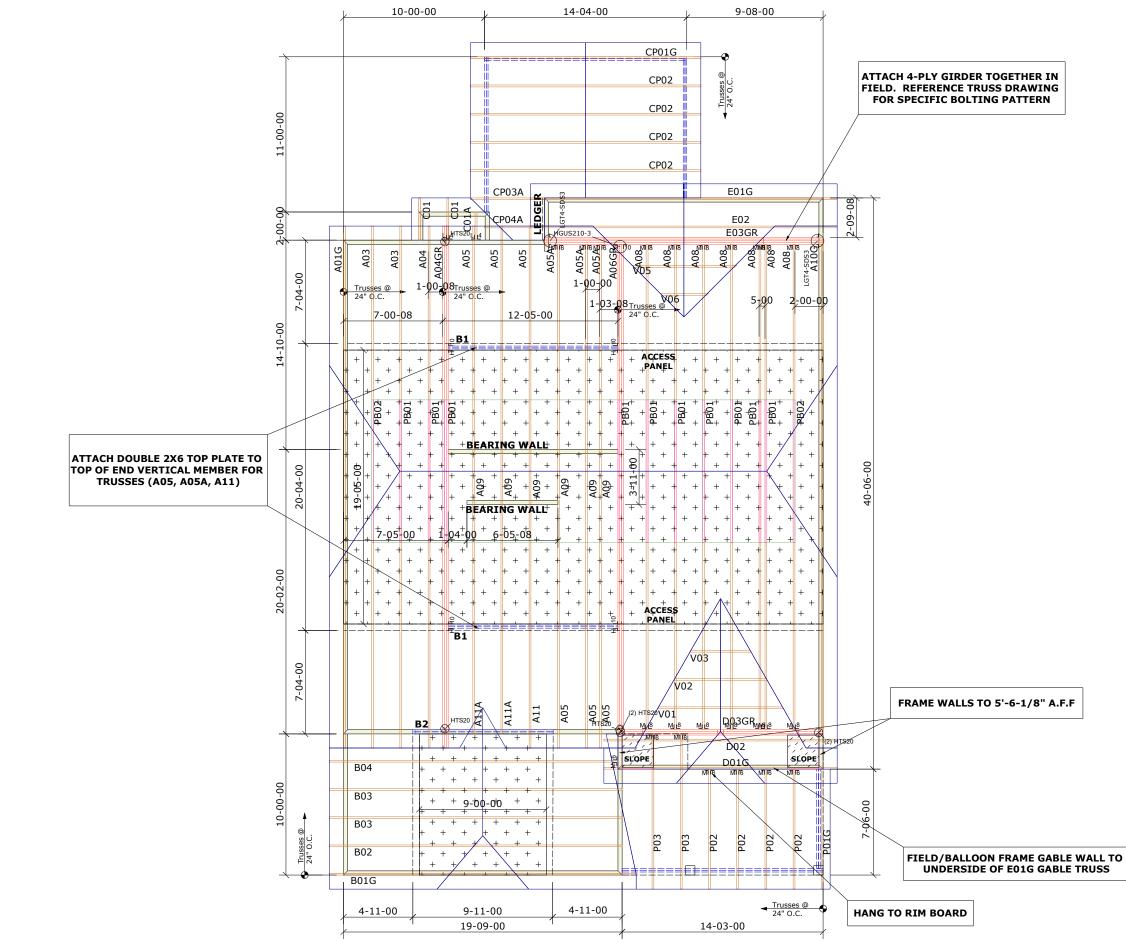

## Dimension Notes:

- Drawing not to scale. Do not scale dimensions

| <u>Hanger List</u> |                                                                                                                  |          |               |            | All Tie Downs H2.5A Unless noted |           |                  |  |
|--------------------|------------------------------------------------------------------------------------------------------------------|----------|---------------|------------|----------------------------------|-----------|------------------|--|
| 2 LUS24            |                                                                                                                  |          | ЫL4           | Beam List  |                                  |           |                  |  |
| 10                 | HTU2                                                                                                             |          | MLE           | B1         | (2-PLY) 1-3/4" x 16" x 13'-0"    |           |                  |  |
| 14                 | HTU2                                                                                                             |          | ML8           |            |                                  |           | 11-7/8" x 11'-0" |  |
| 4                  | HHUS                                                                                                             |          | Нј (10        | B2         | (2-PLY) 1-3/                     | 4° X.     | 11-7/8" x 11-0"  |  |
| 1                  | HGUS2                                                                                                            |          | <u>У L1</u> 0 |            |                                  |           |                  |  |
| 7                  | HTS2                                                                                                             |          | /             | 1          |                                  |           |                  |  |
| 2                  | LGT4-S                                                                                                           | DS3      | J L           |            |                                  |           |                  |  |
| -                  |                                                                                                                  |          |               |            | <u>Misc Material</u>             |           |                  |  |
| MCKEE HOMES        |                                                                                                                  |          |               |            |                                  |           |                  |  |
| FINLEY             |                                                                                                                  |          |               |            | Elev:                            |           | EURO             |  |
|                    | ANDERSON CREEK                                                                                                   |          |               |            |                                  |           |                  |  |
| WAKE               |                                                                                                                  |          | N             | С          | Lot:                             |           | 1071             |  |
|                    |                                                                                                                  |          |               |            | Appwright #                      |           |                  |  |
| UNFINISHED 3RD     |                                                                                                                  |          |               |            |                                  |           |                  |  |
| FLOOR, BDR4        |                                                                                                                  |          |               |            | Code:                            |           | IRC 2015         |  |
|                    |                                                                                                                  |          |               |            | Loading:                         |           |                  |  |
|                    |                                                                                                                  |          |               |            | T.C.L.L                          |           | 20.0 lb/ft2      |  |
| Designed By:       |                                                                                                                  | MWA      |               |            | T.C.D.L                          | -         | 10.0 lb/ft2      |  |
| Lay                | out:                                                                                                             | FIN      | _EY           |            | B.C.L.L                          |           | 0.0 lb/ft2       |  |
| L/0 I              | Date: 02/11                                                                                                      |          | /2021         |            | B.C.D.L                          |           | 10.0 lb/ft2      |  |
| Revision History   |                                                                                                                  |          |               |            |                                  | Wind:     |                  |  |
|                    |                                                                                                                  | xx/xx/xx |               | M.P.H. 130 |                                  |           |                  |  |
| Rev                | in indiana india |          | <u> </u>      |            | Exposure Category                |           |                  |  |
|                    |                                                                                                                  | xx/xx    | x/xx/xx       |            |                                  | В         |                  |  |
| Pick Ticket:       |                                                                                                                  |          |               |            | Job No                           | _         |                  |  |
| Sales No:          |                                                                                                                  |          |               |            | Acct No                          | <u>):</u> |                  |  |
| Hatch Legend       |                                                                                                                  |          |               |            |                                  |           |                  |  |
| At                 |                                                                                                                  | Attic F  | Attic Room    |            | 4                                | -         | AcKee            |  |
| Volume             |                                                                                                                  |          | Ceilin        | g          |                                  | 1         | ICKe<br>Homes    |  |
| Stick Frami        |                                                                                                                  |          |               |            |                                  |           | nomes,           |  |