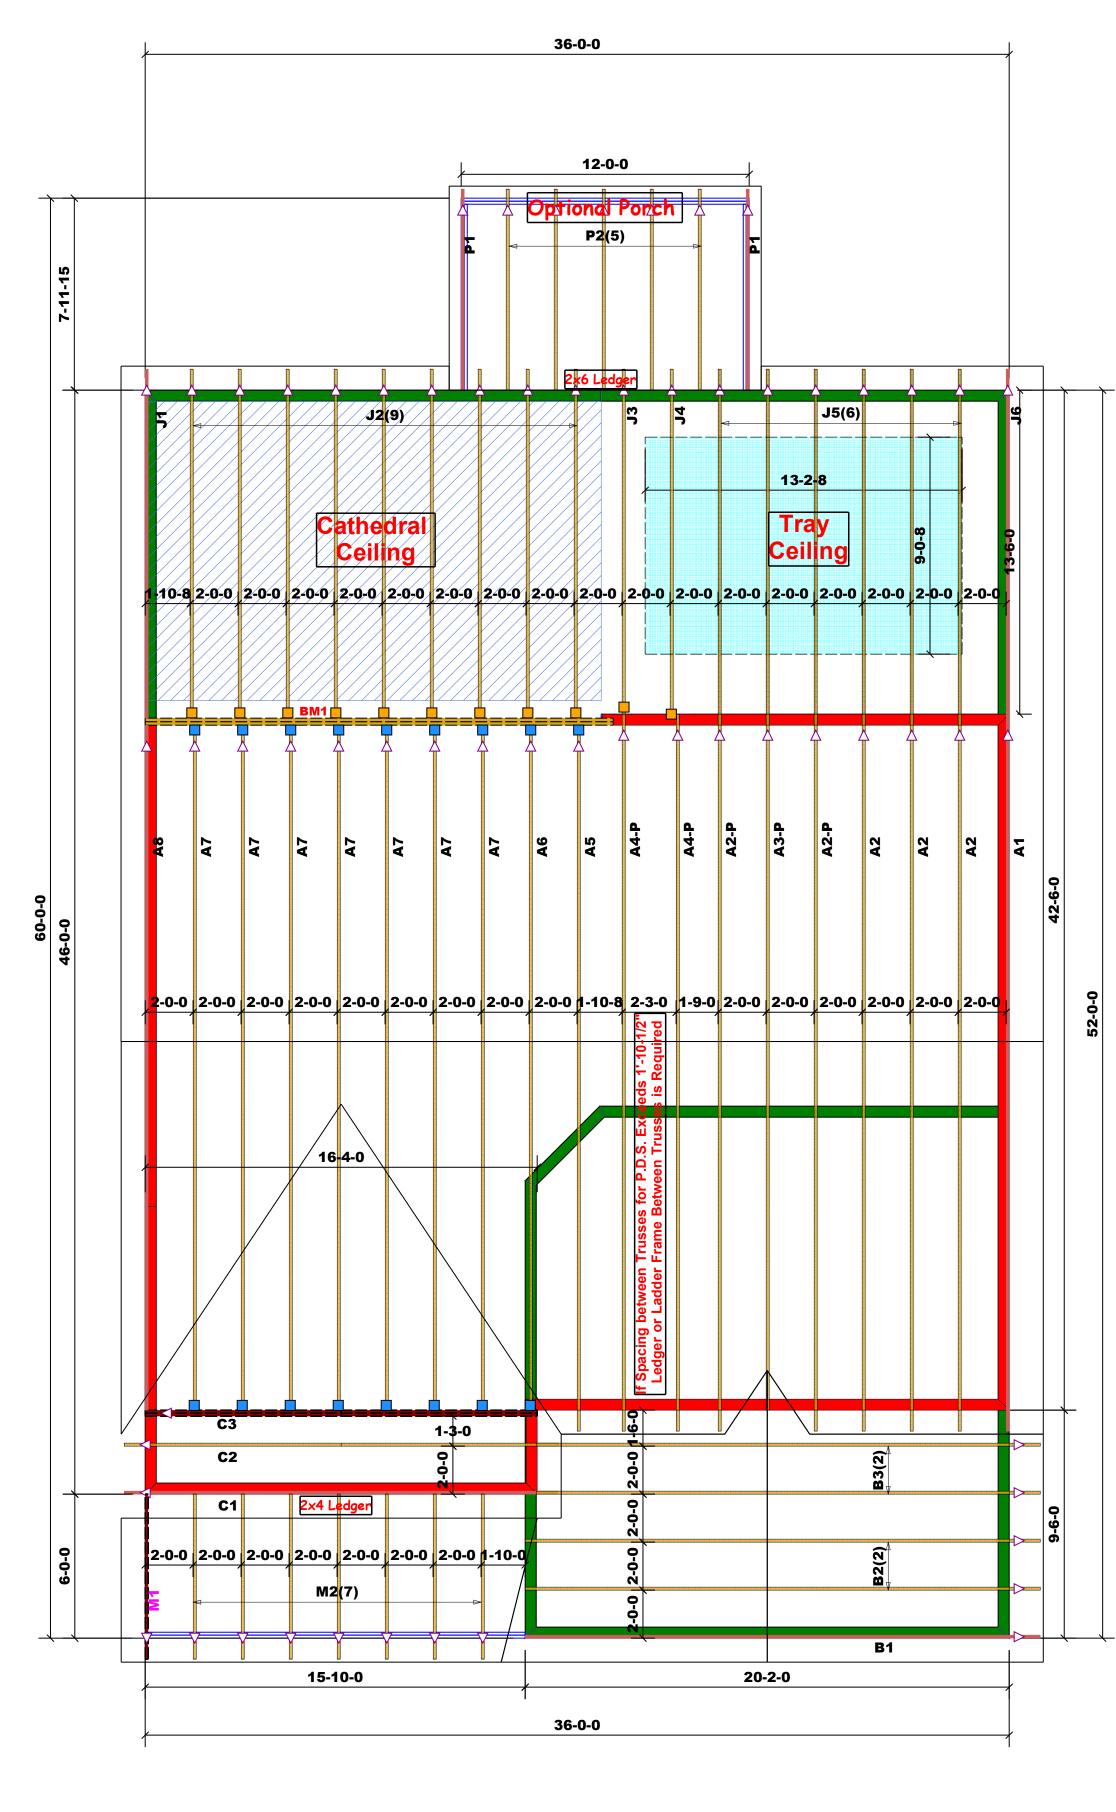

## Truss Placement Plan SCALE: 1/4"=1'

= Indicates Left End of Truss( Reference Engineered Truss Drawing )Do NOT Erect Truss Backwards

| L                                                                                                       |                                         |                                                                                                                                                                                                                                                                                                                                                                                                                                                                                                                                                                                                                                                                                                                                                                                                                                                                                                                                                                                                                                                                                                                                                                                                                                                                                                                                                                                                                                                                                                                                                                                                                                                                                                                                                                                                                                                                                                                                                                                                                                                                                                                                |                                                   | _         |                       | _          |                          |                                                     |
|---------------------------------------------------------------------------------------------------------|-----------------------------------------|--------------------------------------------------------------------------------------------------------------------------------------------------------------------------------------------------------------------------------------------------------------------------------------------------------------------------------------------------------------------------------------------------------------------------------------------------------------------------------------------------------------------------------------------------------------------------------------------------------------------------------------------------------------------------------------------------------------------------------------------------------------------------------------------------------------------------------------------------------------------------------------------------------------------------------------------------------------------------------------------------------------------------------------------------------------------------------------------------------------------------------------------------------------------------------------------------------------------------------------------------------------------------------------------------------------------------------------------------------------------------------------------------------------------------------------------------------------------------------------------------------------------------------------------------------------------------------------------------------------------------------------------------------------------------------------------------------------------------------------------------------------------------------------------------------------------------------------------------------------------------------------------------------------------------------------------------------------------------------------------------------------------------------------------------------------------------------------------------------------------------------|---------------------------------------------------|-----------|-----------------------|------------|--------------------------|-----------------------------------------------------|
| LOAD CHART FOR JACK STUDS  (BASED ON TABLES R502.5(1) & (b))  NUMBER OF JACK STUDS REQUIRED ® EA END OF |                                         |                                                                                                                                                                                                                                                                                                                                                                                                                                                                                                                                                                                                                                                                                                                                                                                                                                                                                                                                                                                                                                                                                                                                                                                                                                                                                                                                                                                                                                                                                                                                                                                                                                                                                                                                                                                                                                                                                                                                                                                                                                                                                                                                | & (b))                                            | BUILDER   | A & G                 | CITY / CO. | Harnett County / Harnett | THIS IS These tru the buildir sheets for            |
| 1700<br>3400<br>5100<br>6800<br>8500<br>1020<br>11900<br>1360                                           | N G B B B B B B B B B B B B B B B B B B | END REACTION OPEN (UP TO) NATION OF TO) NATION OF TO NATION OF TOWN OF | 3400 1<br>6800 2<br>10200 3<br>13600 4<br>17000 5 | JOB NAME  | Lot 51 Sierra Village | ADDRESS    | Lot 51 Sierra Village    | is respons<br>the overal<br>walls, and<br>regarding |
|                                                                                                         | (2) EN                                  |                                                                                                                                                                                                                                                                                                                                                                                                                                                                                                                                                                                                                                                                                                                                                                                                                                                                                                                                                                                                                                                                                                                                                                                                                                                                                                                                                                                                                                                                                                                                                                                                                                                                                                                                                                                                                                                                                                                                                                                                                                                                                                                                |                                                   | PLAN      | Aiken                 | MODEL      | Roof                     | Bearing r                                           |
|                                                                                                         | 1700 1<br>3400 2<br>5100 3              | 2550 1<br>5100 2<br>7650 3                                                                                                                                                                                                                                                                                                                                                                                                                                                                                                                                                                                                                                                                                                                                                                                                                                                                                                                                                                                                                                                                                                                                                                                                                                                                                                                                                                                                                                                                                                                                                                                                                                                                                                                                                                                                                                                                                                                                                                                                                                                                                                     |                                                   | SEAL DATE | 3/25/19               | DATE REV.  | / /                      | ( derived<br>foundation<br>than 3000<br>be retained |
|                                                                                                         | 6800 4<br>8500 5<br>10200 6             | 10200 4<br>12750 5<br>15300 6                                                                                                                                                                                                                                                                                                                                                                                                                                                                                                                                                                                                                                                                                                                                                                                                                                                                                                                                                                                                                                                                                                                                                                                                                                                                                                                                                                                                                                                                                                                                                                                                                                                                                                                                                                                                                                                                                                                                                                                                                                                                                                  |                                                   | QUOTE#    | B1020-4923            | DRAWN BY   | Marshall Naylor          | specified<br>retained                               |
|                                                                                                         | 11900 7<br>13600 8<br>15300 9           |                                                                                                                                                                                                                                                                                                                                                                                                                                                                                                                                                                                                                                                                                                                                                                                                                                                                                                                                                                                                                                                                                                                                                                                                                                                                                                                                                                                                                                                                                                                                                                                                                                                                                                                                                                                                                                                                                                                                                                                                                                                                                                                                |                                                   | JOB#      | J0121-0600            | SALES REP. | Marshall Naylor          | Signa                                               |
|                                                                                                         |                                         |                                                                                                                                                                                                                                                                                                                                                                                                                                                                                                                                                                                                                                                                                                                                                                                                                                                                                                                                                                                                                                                                                                                                                                                                                                                                                                                                                                                                                                                                                                                                                                                                                                                                                                                                                                                                                                                                                                                                                                                                                                                                                                                                |                                                   |           |                       |            |                          |                                                     |

THIS IS A TRUSS PLACEMENT DIAGRAM ONLY.

These trusses are designed as individual building components to be incorporated into he building design at the specification of the building designer. See individual design sheets for each truss design identified on the placement drawing. The building designer is responsible for temporary and permanent bracing of the roof and floor system and for he overall structure. The design of the truss support structure including headers, beams, value, and columns is the responsibility of the building designer. For general guidance egarding bracing, consult BCSI-B1 and BCSI-B3 provided with the truss delivery package or online @ sbcindustry.com