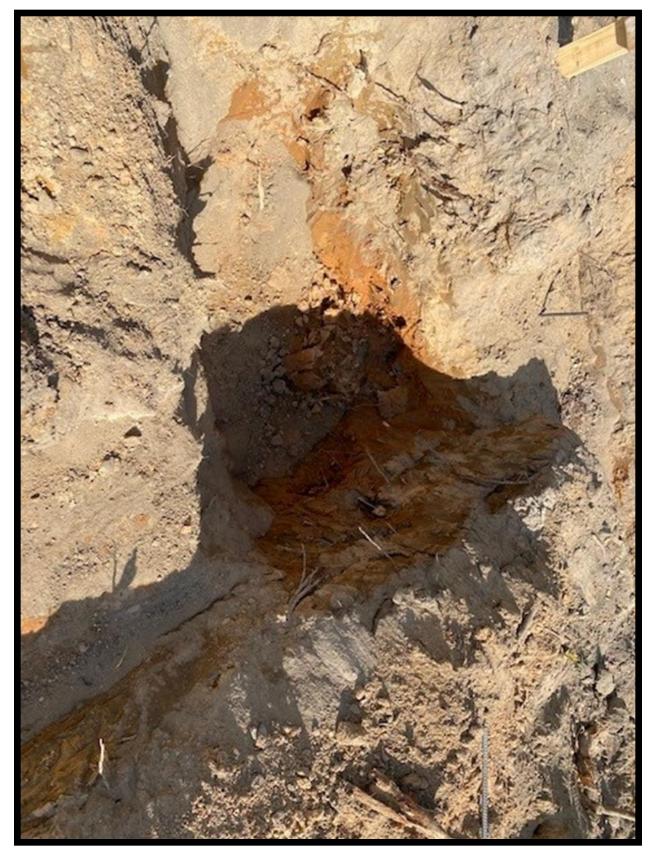

ECS arrived onsite, as requested, to evaluate a section of the previously excavated foundations for Lot #6 located at 3078 Docs Road in Spring Lake, North Carolina. Upon arrival ECS observed a large stump removed from the southwestern corner of the foundation. Please see the attached sketch and photo for details.

The void appeared to be approximately 3 feet length X 7 feet width X 3 feet depth. There appeared to be no additional root systems or stumps visible within the foundation. Based on our observation during today's visit, ECS recommends the void be filled with properly placed and compacted structural fill, #57 stone or concrete up to the design bottom of foundation elevation.