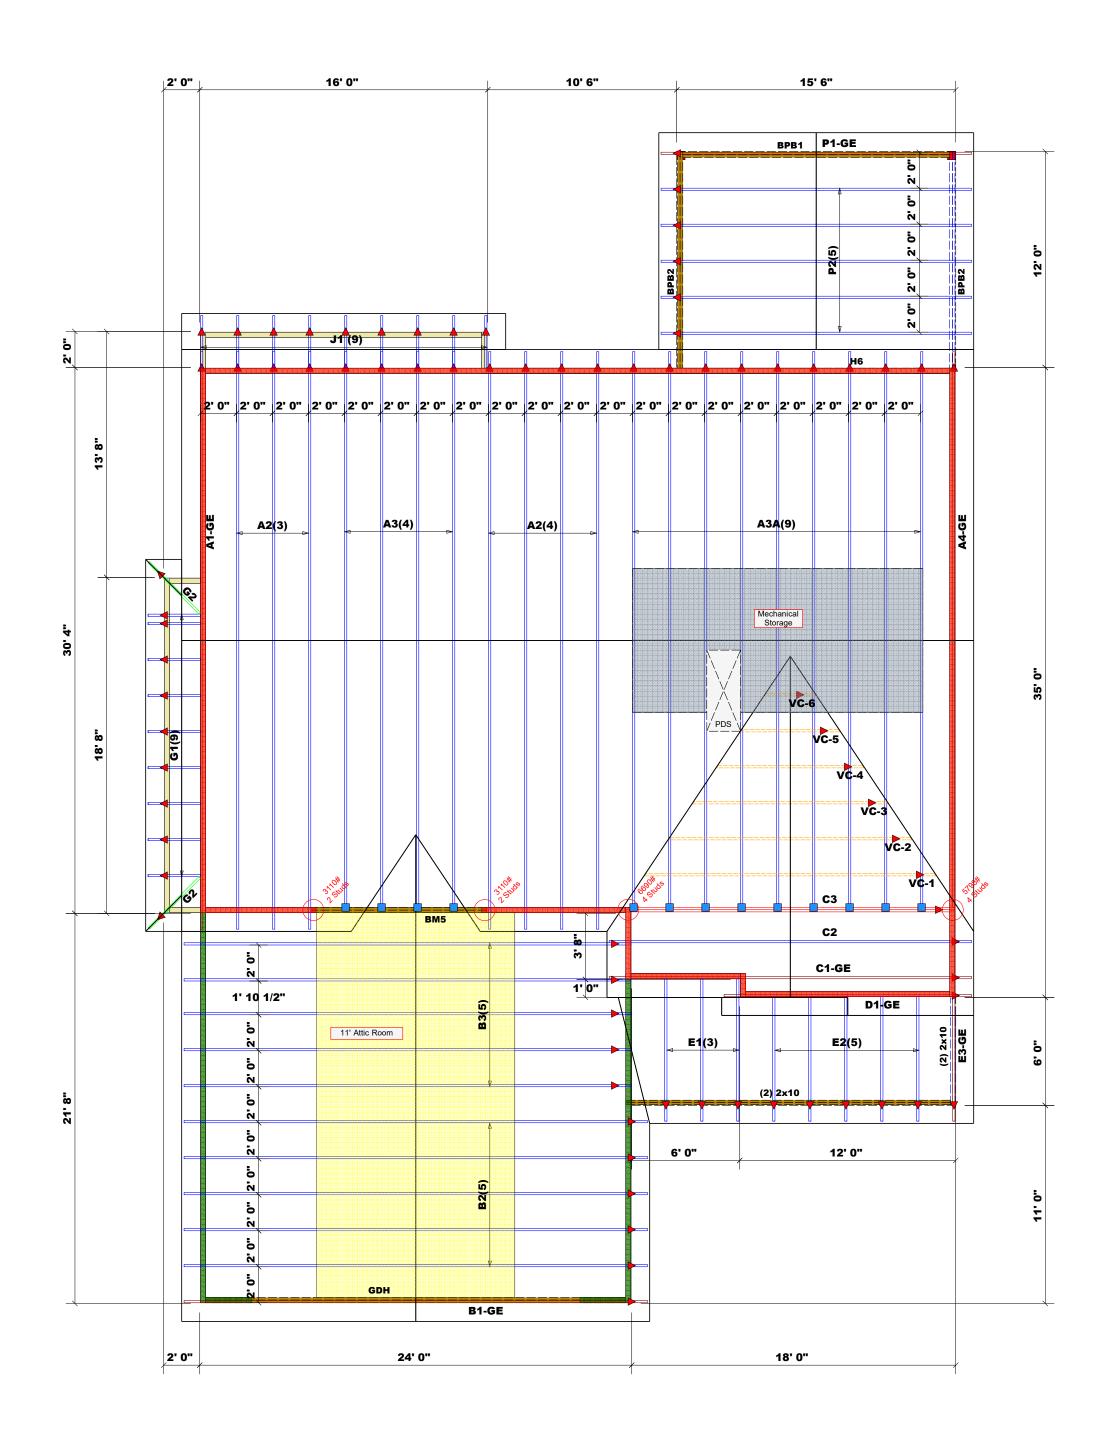

Truss Placement Plan SCALE: 3/16" = 1'-0"

| These to<br>comport<br>design a<br>See ind<br>identifie<br>designe<br>for the o<br>support<br>and colu-<br>designe<br>consult                                     | BUILDER   | Signature Home Builders          | COUNTY    | Harnett County             | NUM                                                                                                                                                                                                                                                                                                                                                                                                                                                                                                                                                                                                                                                                                                                                                                                                                                                                                                                                                                                                                                                                                                                                                                                                                                                                                                                                                                                                                                                                                                                                                                                                                                                                                                                                                                                                                                                                                                                                                                                                                                                                                                                                                                                                                                                                                                                                                                                                                                                                                                                                                       | deeme<br>require<br>attache<br>Code r<br>founda<br>require<br>but noi<br>profess<br>suppoi<br>those s<br>registe<br>design<br>exceed                        | R                                            |
|-------------------------------------------------------------------------------------------------------------------------------------------------------------------|-----------|----------------------------------|-----------|----------------------------|-----------------------------------------------------------------------------------------------------------------------------------------------------------------------------------------------------------------------------------------------------------------------------------------------------------------------------------------------------------------------------------------------------------------------------------------------------------------------------------------------------------------------------------------------------------------------------------------------------------------------------------------------------------------------------------------------------------------------------------------------------------------------------------------------------------------------------------------------------------------------------------------------------------------------------------------------------------------------------------------------------------------------------------------------------------------------------------------------------------------------------------------------------------------------------------------------------------------------------------------------------------------------------------------------------------------------------------------------------------------------------------------------------------------------------------------------------------------------------------------------------------------------------------------------------------------------------------------------------------------------------------------------------------------------------------------------------------------------------------------------------------------------------------------------------------------------------------------------------------------------------------------------------------------------------------------------------------------------------------------------------------------------------------------------------------------------------------------------------------------------------------------------------------------------------------------------------------------------------------------------------------------------------------------------------------------------------------------------------------------------------------------------------------------------------------------------------------------------------------------------------------------------------------------------------------|-------------------------------------------------------------------------------------------------------------------------------------------------------------|----------------------------------------------|
| russes an<br>eents to b<br>at the spec-<br>ividual de<br>d on the<br>r is respo-<br>ent bracin<br>overall stu<br>structure<br>umns is t<br>r. For ger<br>BCSI-B1  | JOB NAME  | JOB NAME Lot 1 Finley's Crossing | ADDRESS   | 24 Joel Way Lillington, NC | (BASED                                                                                                                                                                                                                                                                                                                                                                                                                                                                                                                                                                                                                                                                                                                                                                                                                                                                                                                                                                                                                                                                                                                                                                                                                                                                                                                                                                                                                                                                                                                                                                                                                                                                                                                                                                                                                                                                                                                                                                                                                                                                                                                                                                                                                                                                                                                                                                                                                                                                                                                                                    | d to comp<br>ments. T<br>ad Tables<br>equireme<br>tion size<br>d to supp<br>t greater t<br>sional sha<br>t system<br>specified<br>red desig                 | RUS<br>eilly R<br>Fayet<br>Phon              |
| e designe<br>e incorpo<br>ecification<br>sign shee<br>placemen<br>onsible fo<br>ng of the<br>ructure. T<br>b includin<br>he respor<br>neral guid<br>and BCS       | PLAN      | Mayview                          | MODEL     | Roof                       | ON TABLE                                                                                                                                                                                                                                                                                                                                                                                                                                                                                                                                                                                                                                                                                                                                                                                                                                                                                                                                                                                                                                                                                                                                                                                                                                                                                                                                                                                                                                                                                                                                                                                                                                                                                                                                                                                                                                                                                                                                                                                                                                                                                                                                                                                                                                                                                                                                                                                                                                                                                                                                                  | bly with the contra<br>( derived<br>nts ) to d<br>and numi<br>bort react<br>than 1500<br>all be reta<br>for any r<br>in the atta<br>n profess<br>ort system | SES<br>oad Ir                                |
| ed as indi<br>prated into<br>a of the b<br>ets for ea<br>the drawing<br>r tempora<br>roof and<br>he desig<br>g header<br>nsibility of<br>lance reg<br>I-B3 prov   | SEAL DATE | 11/12/19                         | DATE REV. | 12/7/20                    | ES R502.5(C)<br>REQUIRED<br>/GIRDER<br>WG SQDLS (, C)<br>NG SQD | he preser<br>ctor shal<br>from the<br>etermine<br>ber of wo<br>ions grea<br>0#. A reg<br>ined to d<br>eaction the<br>ached Ta<br>sional sha                 | <b>&amp; B</b><br>ndustr<br>, N.C.<br>0) 864 |
| GRAM ON<br>ividual bui<br>o the buil<br>uilding de<br>cch truss of<br>g. The bui<br>ary and<br>floor syst<br>n of the buil<br>arding br:<br>ided with<br>sbcindus | QUOTE #   |                                  | DRAWN BY  | Anthony Williams           | CK STU<br>1) & (b))<br>0 © EA END<br>20<br>21<br>22<br>23<br>24<br>24<br>24<br>24<br>24<br>24<br>24<br>24<br>24<br>24                                                                                                                                                                                                                                                                                                                                                                                                                                                                                                                                                                                                                                                                                                                                                                                                                                                                                                                                                                                                                                                                                                                                                                                                                                                                                                                                                                                                                                                                                                                                                                                                                                                                                                                                                                                                                                                                                                                                                                                                                                                                                                                                                                                                                                                                                                                                                                                                                                     | ater than 3<br>jistered de<br>lesign the<br>hat exceed<br>bles. A<br>all be reta<br>reactions                                                               |                                              |
| ilding<br>ding<br>osigner.<br>design<br>lding<br>em and<br>uss<br>walls,<br>ding<br>acing,<br>the                                                                 | JOB #     | J0221-1077                       | SALESMAN  | SALESMAN Anthony Williams  | 4 00 00 00 00 00 00 00 00 00 00 00 00 00                                                                                                                                                                                                                                                                                                                                                                                                                                                                                                                                                                                                                                                                                                                                                                                                                                                                                                                                                                                                                                                                                                                                                                                                                                                                                                                                                                                                                                                                                                                                                                                                                                                                                                                                                                                                                                                                                                                                                                                                                                                                                                                                                                                                                                                                                                                                                                                                                                                                                                                  | de<br>the<br>tive<br>num<br>8000#<br>esign<br>ds<br>ined to                                                                                                 | <b>∕IS</b><br>⁺k                             |

| I      |        | Beam Schedule              |       |         |
|--------|--------|----------------------------|-------|---------|
| PlotID | Length | Product                    | Plies | Net Qty |
| BPB1   | 15' 0" | 1-3/4"x 9-1/4" LVL Kerto-S | 2     | 2       |
| BPB2   | 13' 0" | 1-3/4"x 9-1/4" LVL Kerto-S | 2     | 4       |
| BM5    | 10' 0" | 1-3/4"x 9-1/4" LVL Kerto-S | 2     | 2       |
| H6     | 7' 0"  | 1-3/4"x 9-1/4" LVL Kerto-S | 2     | 2       |
| GDH    | 24' 0" | 1-3/4"x 14" LVL Kerto-S    | 2     | 2       |
| BM1    | 19' 0" | 1-3/4"x 16" LVL Kerto-S    | 2     | 2       |
| BM2    | 19' 0" | 1-3/4"x 16" LVL Kerto-S    | 2     | 2       |
| BM6    | 16' 0" | 1-3/4"x 16" LVL Kerto-S    | 3     | 3       |
| BM4    | 9' 0"  | 1-3/4"x 16" LVL Kerto-S    | 2     | 2       |
| BM3    | 5' 0"  | 1-3/4"x 16" LVL Kerto-S    | 2     | 2       |
| BM3    | 5' 0"  | 1-3/4"x 16" LVL Kerto-S    | 2     | 2       |

## All Truss Reactions are Less than 3,000 lbs. Unless Noted Otherwise.

-- Denotes Reaction Greater than 3,000 lbs. Reaction / # of Studs

|     | Conne   | ion   | Nail Information |                     |            |            |
|-----|---------|-------|------------------|---------------------|------------|------------|
| Sym | Product | Manuf | Qty              | Supported<br>Member | Header     | Truss      |
|     | HUS26   | USP   | 13               | Varies              | 16d/3-1/2" | 16d/3-1/2" |

## WALL SCHEDULE

Indicates Left End of Truss
 (Reference Engineered Truss Drawing)
 Do Not Erect Trusses Backwards

Plumbing Drop Notes
1. Plumbing drop locations shown are NOT exact.
2. Contractor to verify ALL plumbing drop locations prior to setting Floor Trusses.
3. Adjust spacing as needed not to exceed 24"oc.
Dimension Notes

| 1. All exterior wall to wall dimensions are to  |
|-------------------------------------------------|
| face of sheathing unless noted otherwise        |
| 2. All interior wall dimensions are to face of  |
| stud unless noted otherwise                     |
| 3. All exterior wall to truss dimensions are to |
| face of stud unless noted otherwise             |
|                                                 |