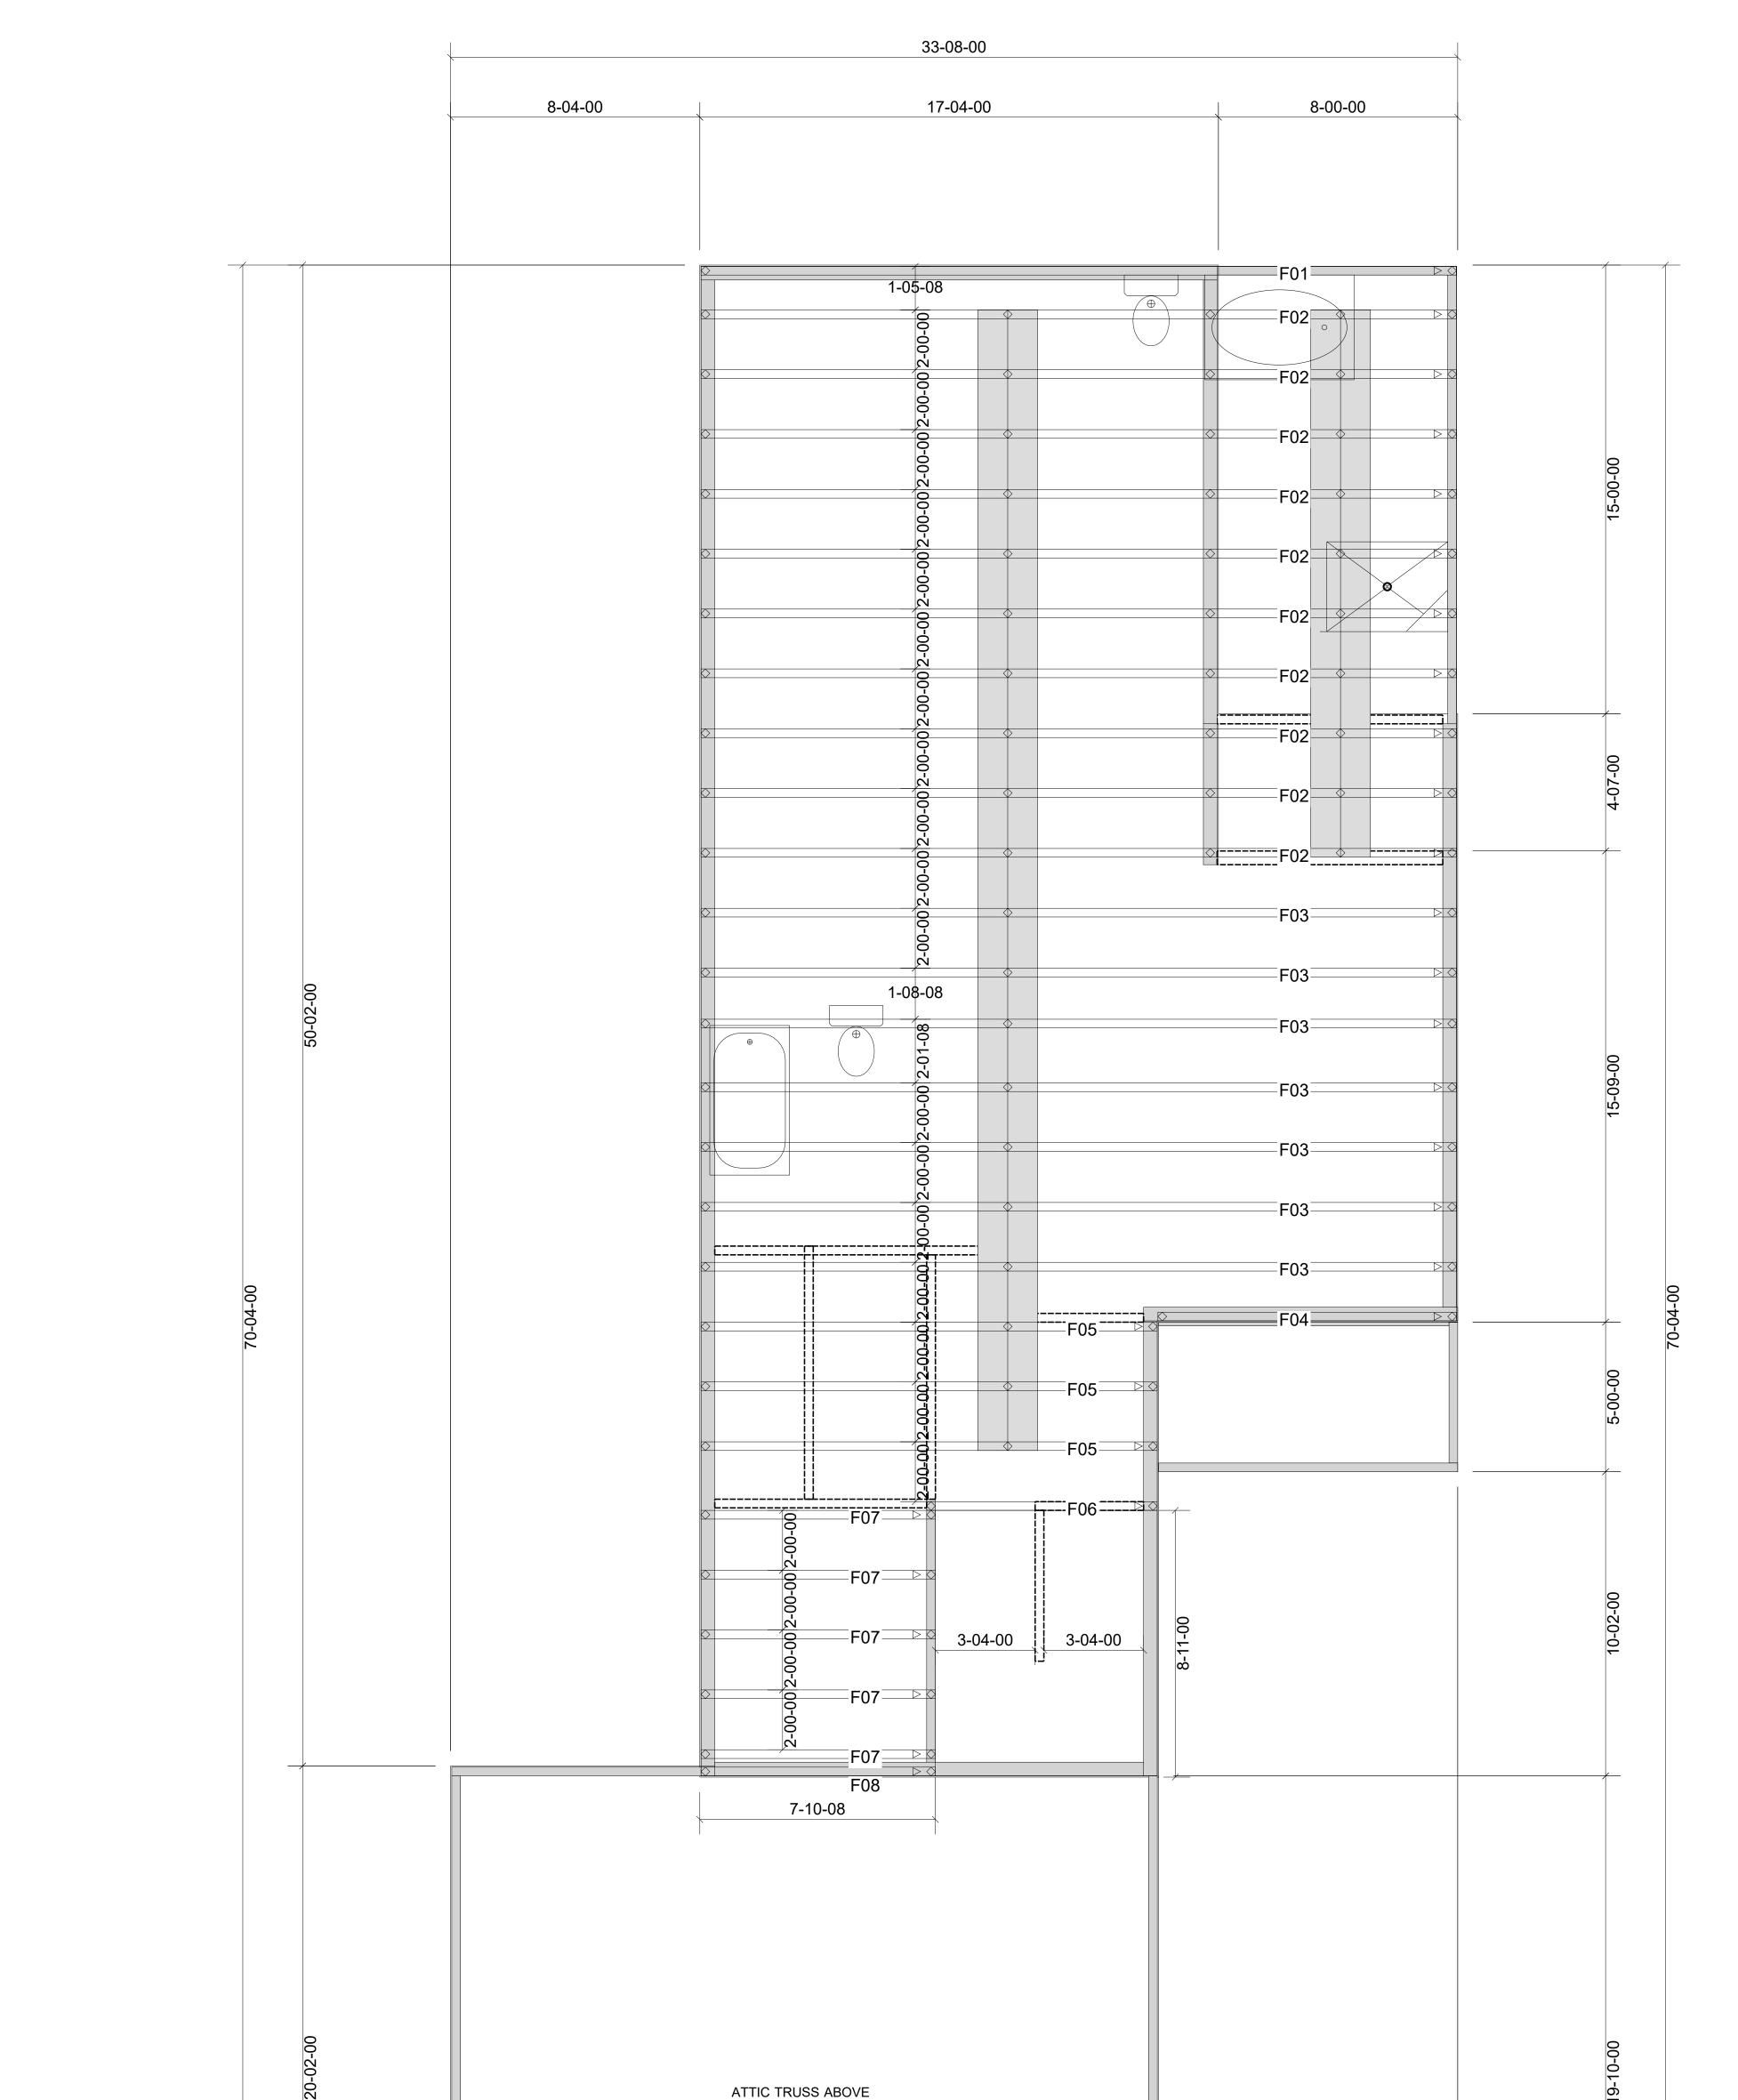

Ø

Bracing of

| 50 | ATTIC TRUSS ABOVE                                                                                                                                                                                                                                                                                                                                 |          | 19-   |
|----|---------------------------------------------------------------------------------------------------------------------------------------------------------------------------------------------------------------------------------------------------------------------------------------------------------------------------------------------------|----------|-------|
|    | NOTE PLUMBING DROPS:<br>PLUMBING SYMBOLS SHOWN ARE APPROXIMATE LOCATIONS ONLY.<br>TRUSSES HAVE ALREADY BEEN SHIFTED WHERE NEEDED.<br>BUILDER TO FIELD VERIFY ACTUAL LOCATIONS TO AVOID POSSIBLE<br>CONFLICTS WITH TRUSSES.<br>CLEAR DISTANCE FOR FLOOR DECKING NOT TO EXCEED 24".<br>***FLOOR TRUSSES ARE NOT TO BE DRILLED OR CUT IN ANY WAY *** |          |       |
|    | 23-08-00                                                                                                                                                                                                                                                                                                                                          | 10-00-00 | · · · |
|    | 33-08-00                                                                                                                                                                                                                                                                                                                                          | ۱<br>    |       |

## ▲= LEFT END OF TRUSS