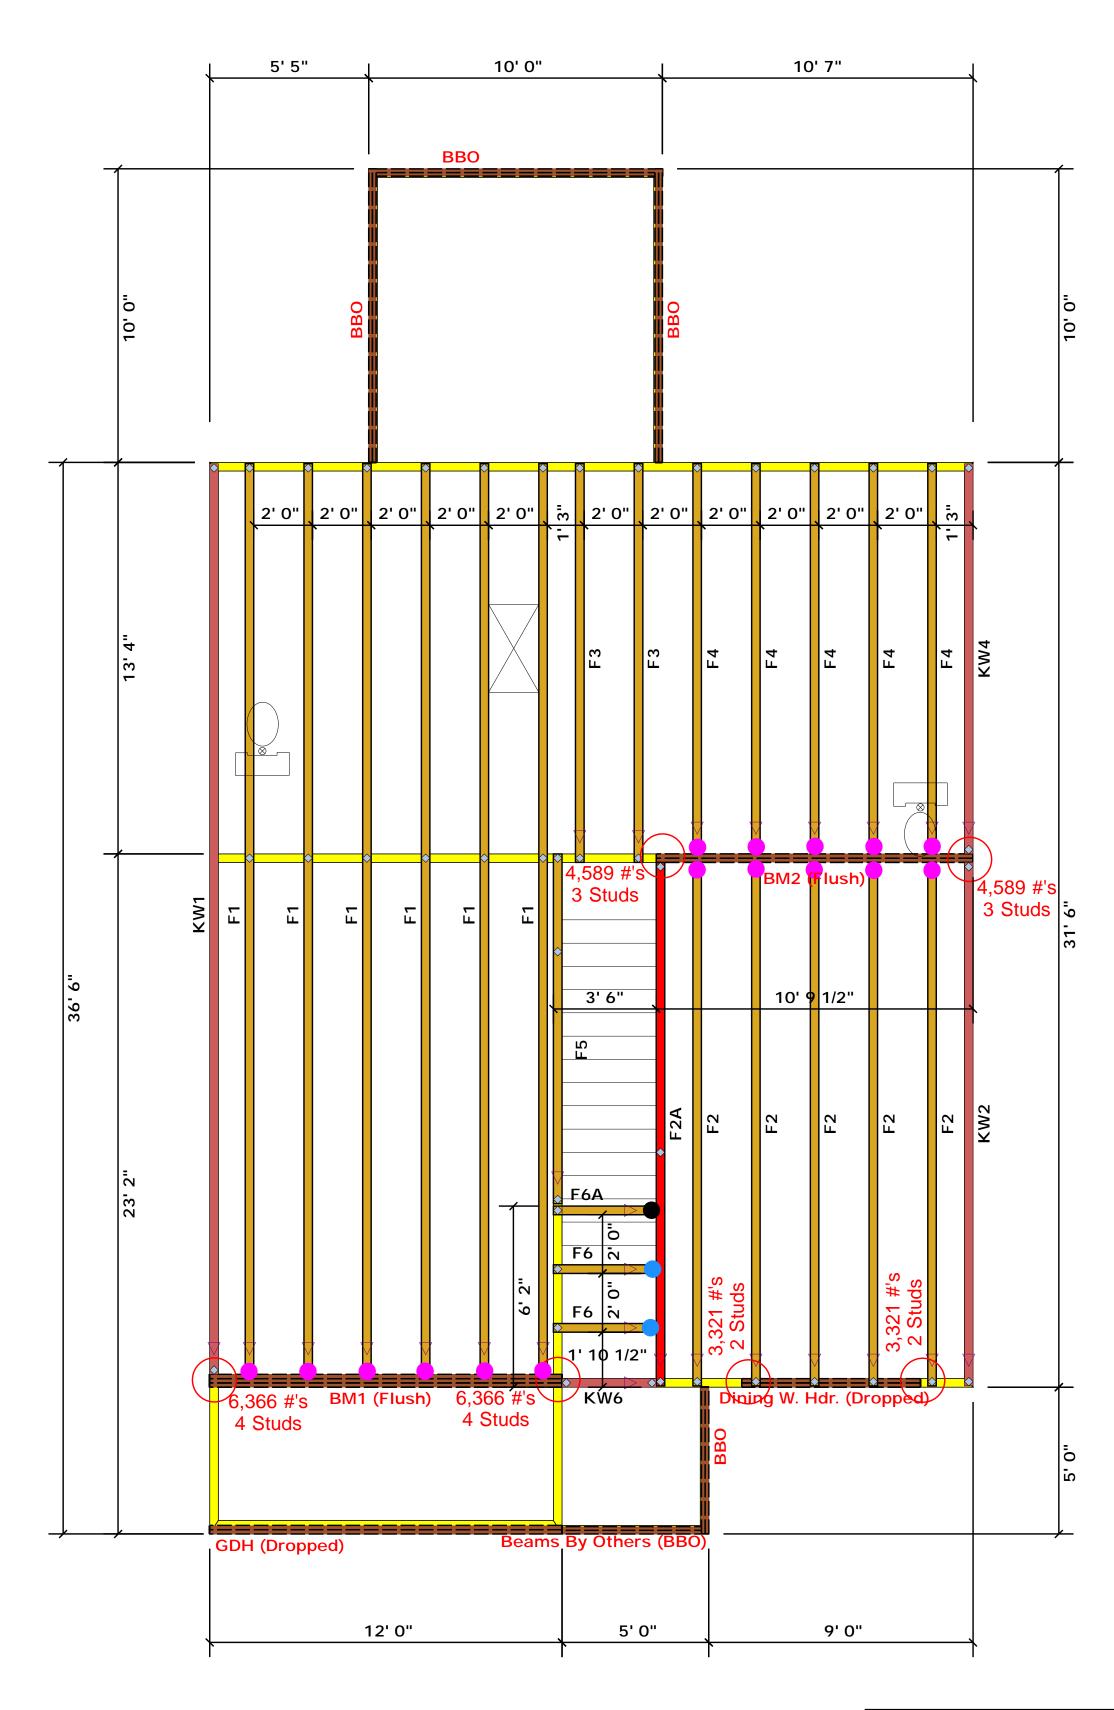

= HUS410 (Qty. 16) **SH422** (Qty. 2)

● = MSH422IF (Qty. 1)

**Truss Placement Plan SCALE: NTS** 

▲= Denotes Left End of Truss (Reference Engineered Truss Drawing)

Products PlotID Product Plies Net Qty Length Dining W. Hdr. (Dropped) 1-3/4"x 9-1/4" LVL Kerto-S 7' 0" 2 GDH (Dropped) 1-3/4"x 11-7/8" LVL Kerto-S 12' 0" BM1 (Flush) 12' 0" 1-3/4"x 16" LVL Kerto-S 3 BM2 (Flush) 11' 0" 1-3/4"x 16" LVL Kerto-S 2 2

All Truss Reactions are Less than 3,000 lbs. Unless Noted Otherwise.

-- Denotes Reaction Greater than 3,000 lbs. Reaction / # of Studs

|                                                       | LOAD CHART FOR JACK STUDS  OBJECT ON TABLES SERVED A GATTE  MUMIC OF TAKES STUDE SERVINGED BE CALCULD OF                                                                                                                                                                                                                                                                                                                                                                                                                                                                                                                                                                                                                                                                                                                                                                                                                                                                                                                                                                                                                                                                                                                                                                                                                                                                                                                                                                                                                                                                                                                                                                                                                                                                                                                                                                                                                                                                                                                                                                                                                       |                                                      | BUILDER   | Weaver Development | CITY / CO. | Harnett Co. / Harnett | THIS IS A TRUSS PLACEMENT DIAGRAM ONLY.  These trusses are designed as individual building components to be in the building designer. See in the building designer. See in sheets for each truss design identified on the placement drawing. The I                                                            |  |
|-------------------------------------------------------|--------------------------------------------------------------------------------------------------------------------------------------------------------------------------------------------------------------------------------------------------------------------------------------------------------------------------------------------------------------------------------------------------------------------------------------------------------------------------------------------------------------------------------------------------------------------------------------------------------------------------------------------------------------------------------------------------------------------------------------------------------------------------------------------------------------------------------------------------------------------------------------------------------------------------------------------------------------------------------------------------------------------------------------------------------------------------------------------------------------------------------------------------------------------------------------------------------------------------------------------------------------------------------------------------------------------------------------------------------------------------------------------------------------------------------------------------------------------------------------------------------------------------------------------------------------------------------------------------------------------------------------------------------------------------------------------------------------------------------------------------------------------------------------------------------------------------------------------------------------------------------------------------------------------------------------------------------------------------------------------------------------------------------------------------------------------------------------------------------------------------------|------------------------------------------------------|-----------|--------------------|------------|-----------------------|---------------------------------------------------------------------------------------------------------------------------------------------------------------------------------------------------------------------------------------------------------------------------------------------------------------|--|
| 1700<br>3400<br>5100<br>6800<br>8500<br>6200<br>11900 | HEADERVS                                                                                                                                                                                                                                                                                                                                                                                                                                                                                                                                                                                                                                                                                                                                                                                                                                                                                                                                                                                                                                                                                                                                                                                                                                                                                                                                                                                                                                                                                                                                                                                                                                                                                                                                                                                                                                                                                                                                                                                                                                                                                                                       | retroer<br>Primaria                                  | JOB NAME  | Lot 70 Thomas Farm | ADDRESS    | Lot 70 Thomas Farm    | is responsible for temporary and permanent bracing of the roof and floo<br>the overall structure. The design of the truss support structure including<br>walls, and columns is the responsibility of the building designer. For gel<br>regarding bracing, consult BCSI-B1 and BCSI-B3 provided with the truss |  |
|                                                       | Sec of the second secon | PEQUEST<br>CORNA<br>CORNA<br>CORNA<br>CORNA<br>CORNA | PLAN      | Magnolia Elev. B   | MODEL      | Floor                 | or online @ sbcindustry.com  Bearing reactions less than or equal to 3000# are deemed to comprescriptive Code requirements. The contractor shall refer to the a                                                                                                                                               |  |
|                                                       | 3400 2 5100<br>5100 3 7650                                                                                                                                                                                                                                                                                                                                                                                                                                                                                                                                                                                                                                                                                                                                                                                                                                                                                                                                                                                                                                                                                                                                                                                                                                                                                                                                                                                                                                                                                                                                                                                                                                                                                                                                                                                                                                                                                                                                                                                                                                                                                                     | 0 2 6600 2<br>0 3 10200 3                            | SEAL DATE | Seal Date          | DATE REV.  | / /                   | ( derived from the prescriptive Code requirements ) to detern<br>foundation size and number of wood studs required to support<br>than 3000# but not greater than 15000#. A registered design<br>be retained to design the support system for any reaction the                                                 |  |
|                                                       | 6800 4 10200<br>8500 5 12750<br>10200 6 15300                                                                                                                                                                                                                                                                                                                                                                                                                                                                                                                                                                                                                                                                                                                                                                                                                                                                                                                                                                                                                                                                                                                                                                                                                                                                                                                                                                                                                                                                                                                                                                                                                                                                                                                                                                                                                                                                                                                                                                                                                                                                                  | 0 5 17000 5                                          | QUOTE #   | Quote #            | DRAWN BY   | Christine Shivy       | specified in the attached Tables. A registered design professional retained to design the support system for all reactions that exceed Christine Shivy                                                                                                                                                        |  |
|                                                       | 11900 7<br>13600 8<br>15300 9                                                                                                                                                                                                                                                                                                                                                                                                                                                                                                                                                                                                                                                                                                                                                                                                                                                                                                                                                                                                                                                                                                                                                                                                                                                                                                                                                                                                                                                                                                                                                                                                                                                                                                                                                                                                                                                                                                                                                                                                                                                                                                  |                                                      | JOB #     | J1220-5727         | SALES REP. | Lenny Norris          | Christine Shivy                                                                                                                                                                                                                                                                                               |  |

**ROOF & FLOOR TRUSSES & BEAMS** 

| THOUSES & DEFINITION        |
|-----------------------------|
| Reilly Road Industrial Park |
| Fayetteville, N.C. 28309    |
| Phone: (910) 864-8787       |
| Fax: (910) 864-4444         |