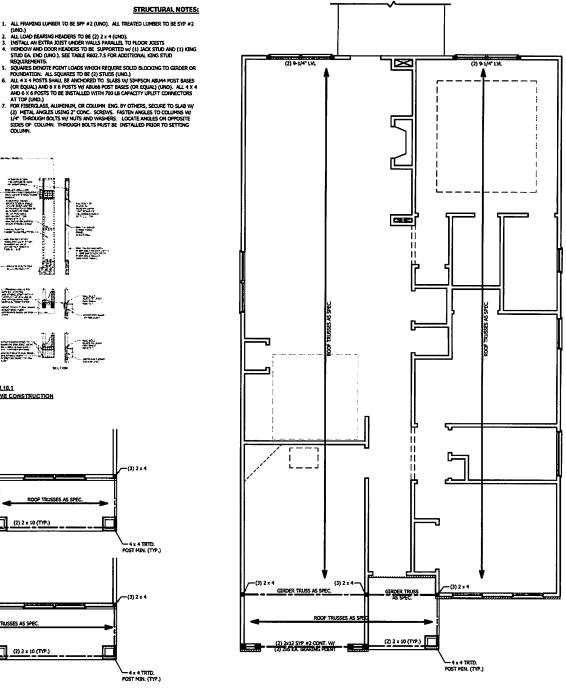

## STRUCTURAL NOTES:

- 1. ALL FRAMING LUMBER TO BE #2 SPF (UNO). 2. HIP SPLICES ARE TO BE SPACED A MIN. OF 8'-0". FASTEN MEMBERS WITH THREE ROWS OF 12d
- з.
- 4
- ANTEN NEHRERS WITH THREE ROWS OF 121 MILE 0 19' CO. (TH7.) STICK RAME OVER-RAWED ROOF SECTIONS W/ 2.1 & RUDGE, 2.1 6 ANTERS OF 10' CO. AND RAT 2.1 0 WILLEYS TO RAFENSE OR TILLSESS. MOTH STUPS MULTEYS TO RAFENSE OR TILLSESS WITH SUPSON H3.5A IARRICAME TES 0.2 2 CO. MW. PAS IMARICAME TES 0.2 TO BE ANSTRUM TO THE RAT MULTEY WITH A RENER TO SECTION RAD.11 OF THE 2018 MORE FOR REQUIRED UFLIT RESISTINGE AT RAFERES NOT TRUSSES.
- 5 AND TRUSSES.