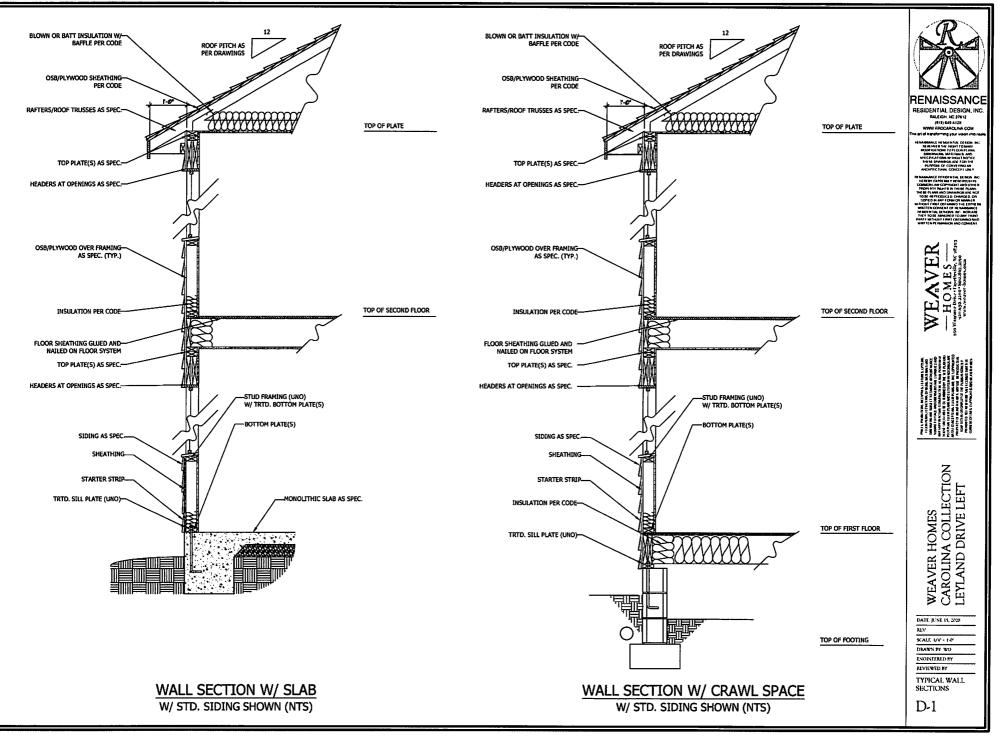

F ATTIC DIVIDED BY 150 REQUIRES 11.7 SQ. FT. OF NET FREE VENTILATING AREA (MIN.).

## STRUCTURAL NOTES:

- 1. ALL FRAMING LUMBER TO BE #2 SPF (UNO). 2. HIP SPLICES ARE TO BE SPACED A MIN. OF 8'-0". FASTEN MEMBERS WITH THREE ROWS OF 12d
- з.
- 4
- ANTEN NEHRERS WITH THREE ROWS OF 121 MILE 0 19' CO. (TH7.) STICK RAME OVER-RAWED ROOF SECTIONS W/ 2.1 & RUDGE, 2.1 6 ANTERS OF 10' CO. AND RAT 2.1 0 WILLEYS TO RAFENSE OR TILLSESS. MOTH STUPS MULTEYS TO RAFENSE OR TILLSESS WITH SUPSON H3.5A IARRICAME TES 0.2 2 CO. MW. PAS IMARICAME TES 0.2 TO BE ANSTRUM TO THE RAT MULTEY WITH A RENER TO SECTION RAD.11 OF THE 2018 MORE FOR REQUIRED UFLIT RESISTINGE AT RAFERES NOT TRUSSES.
- 5 AND TRUSSES.





ROOF PLAN ELEVATION-A S-3

SCALE NOTE: 18x24 PRINTS ARE TO SCALE AS NOTED. 11x17 PRINTS ARE NOT TO SCALE