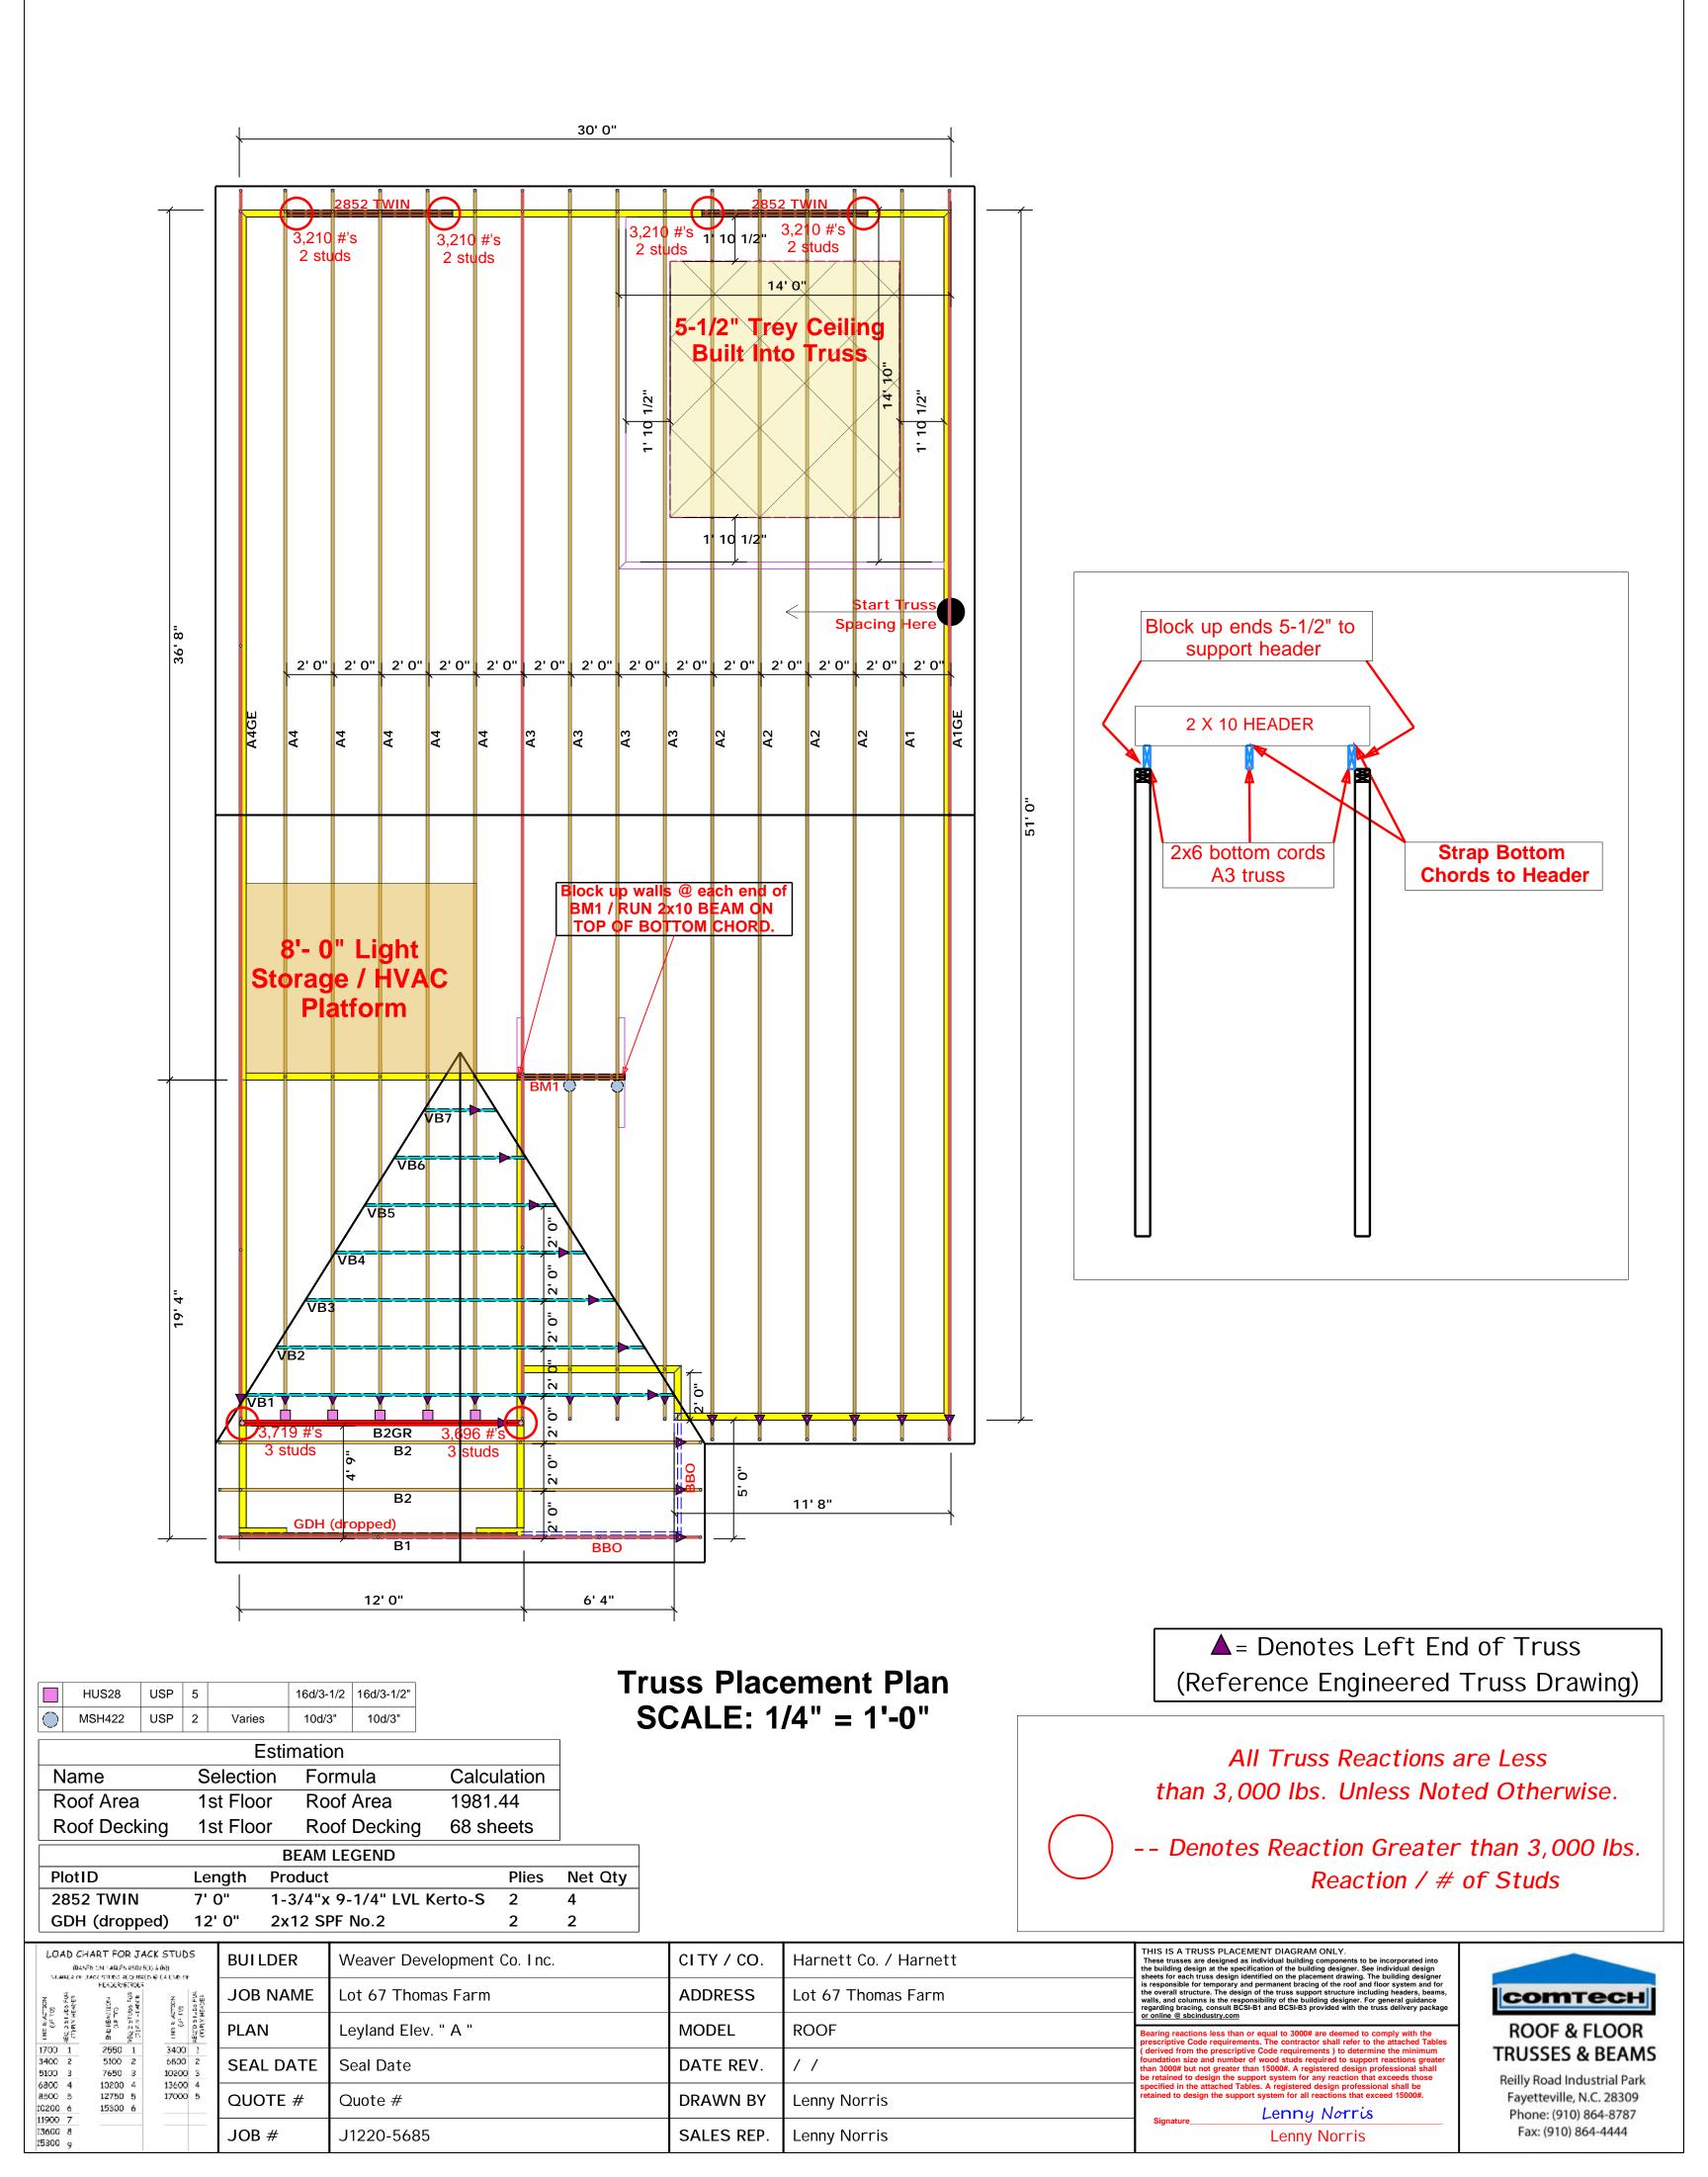

## ATTIC VENT CALCULATION:

1756 SQ. FT. OF ATTIC DIVIDED BY 150 REQUIRES 11.7 SQ. FT. OF NET FREE VENTILATING AREA (MIN.).