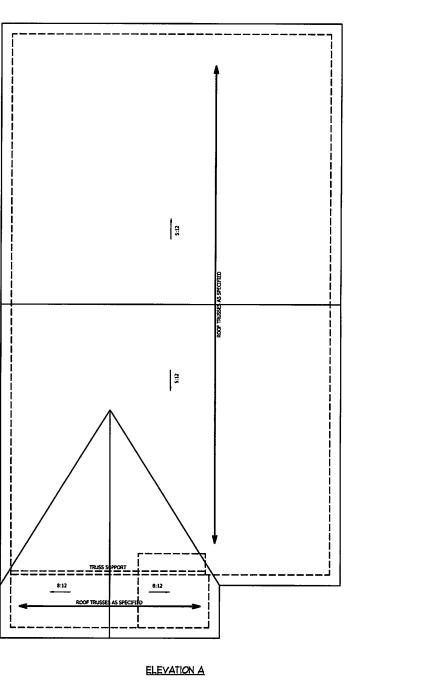

ROOF PLAN ELEVATION-A S-3

SCALE NOTE: 18x24 PRINTS ARE TO SCALE AS NOTED. 11x17 PRINTS ARE NOT TO SCALE