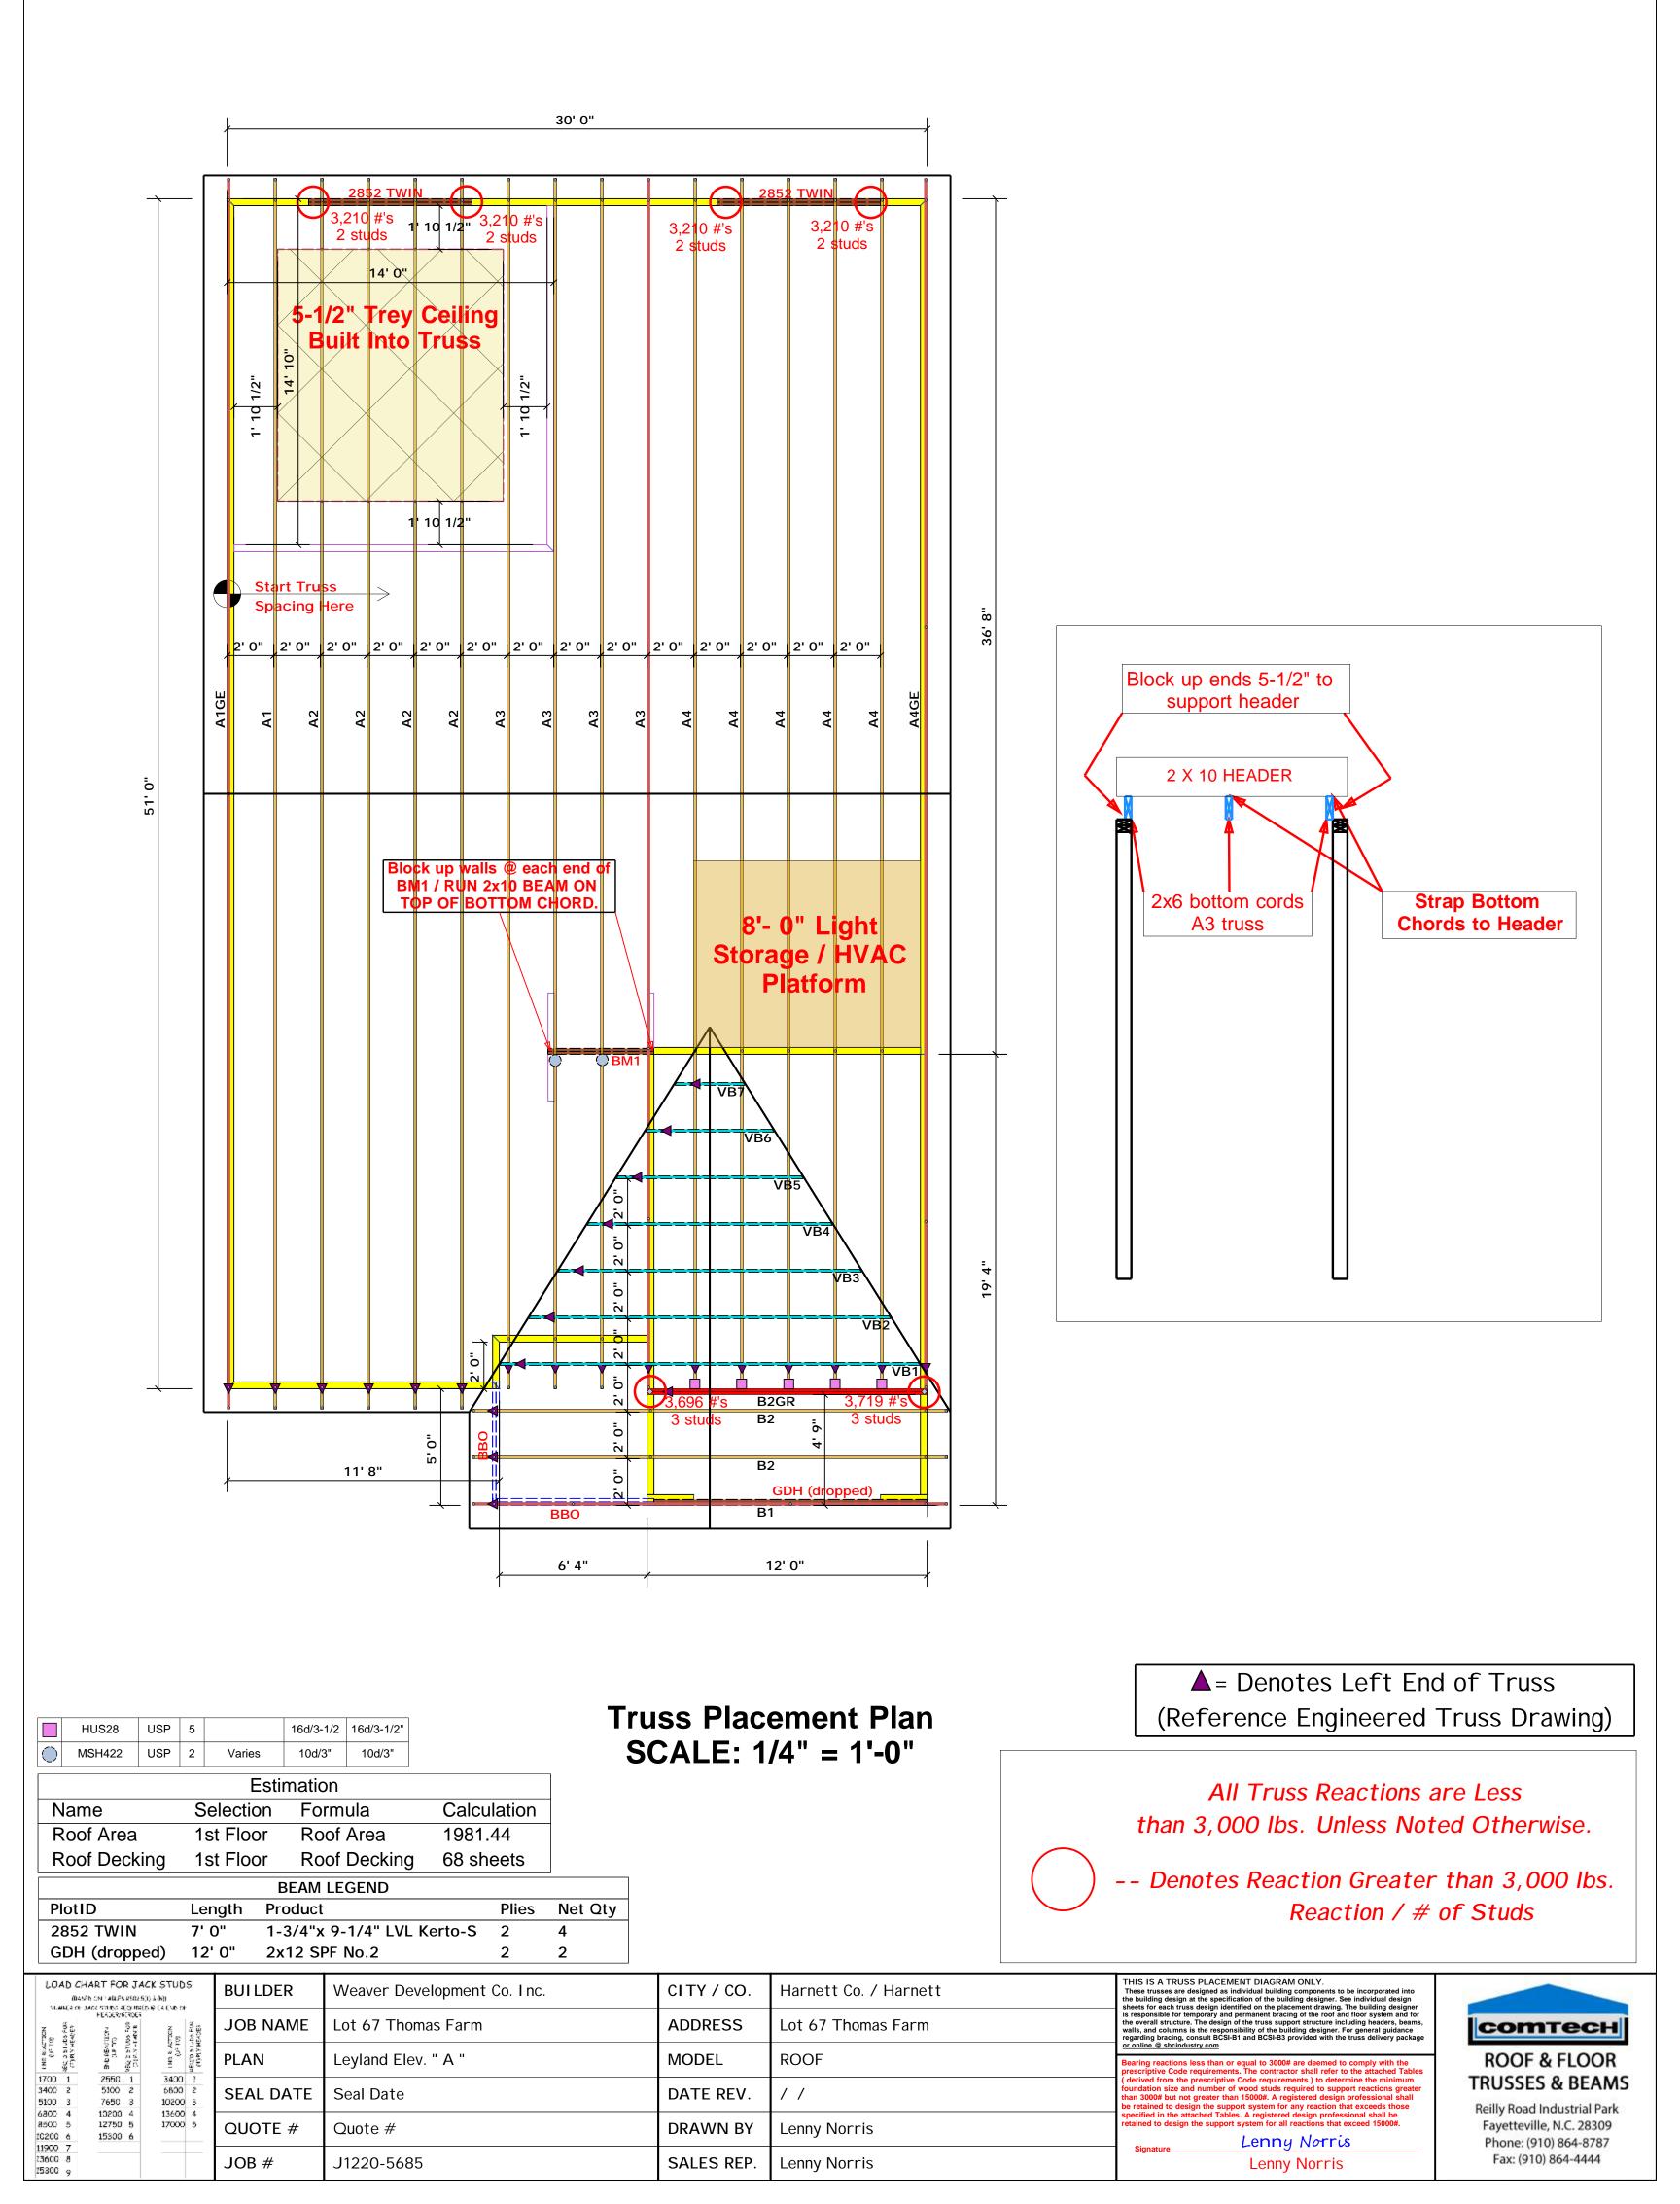

## ATTIC VENT CALCULATION:

1756 SQ. FT. OF ATTIC DIVIDED BY 150 REQUIRES 11.7 SQ. FT. OF NET FREE VENTILATING AREA (MIN.).