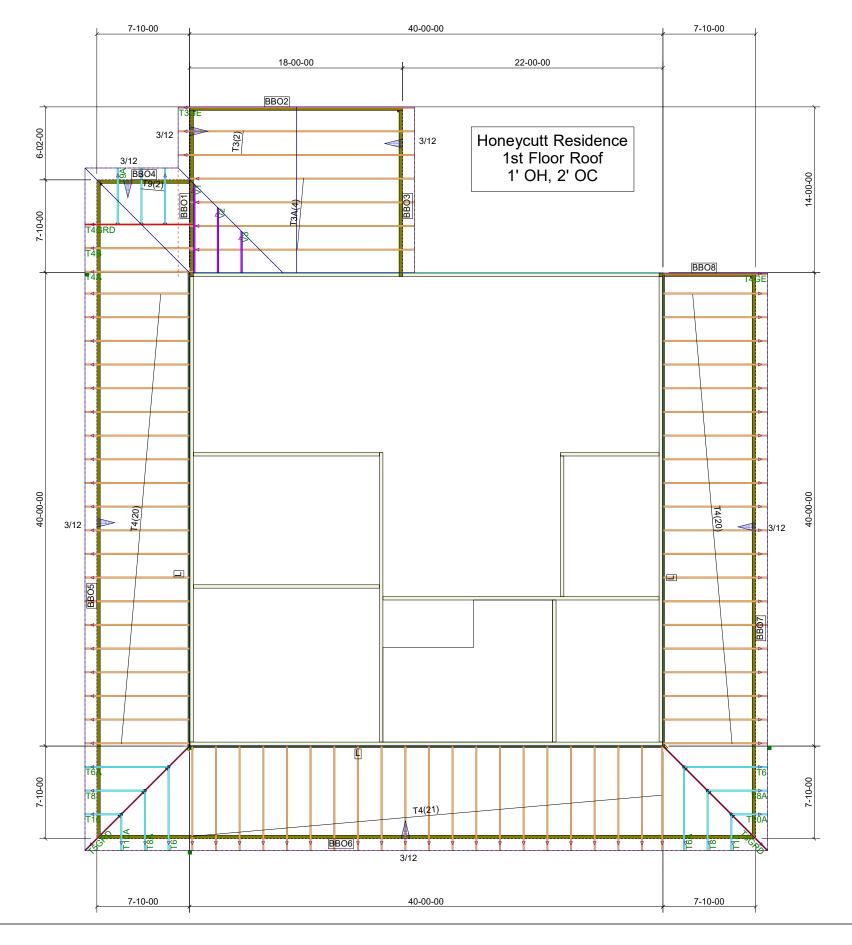

## THIS LAYOUT IS TO BE USED AS A TRUSS PLACEMENT GUIDE ONLY. PLEASE REFER TO BUILDING PLANS FOR BUILDING CONSTRUCTION AND DETA SUCH AS PLUMBING OR DUCT DROPS.

| JLS, | PROPOSED DESIGN-<br>NOT FOR<br>CONSTRUCTION         Notes:         1. Exterior dimensions shown are<br>assumed to be:         Out-to-out of stud         Out-to-out of studi         Out-to-out of studi         Out-to-out of sheathing         2. Adjust truss locations as<br>needed for plumbing and<br>mechanical clearance. Unless<br>otherwise noted, trusses may be                                                                                                                                                                                                                                               | Job #<br>Q-2002826                                                |  |
|------|---------------------------------------------------------------------------------------------------------------------------------------------------------------------------------------------------------------------------------------------------------------------------------------------------------------------------------------------------------------------------------------------------------------------------------------------------------------------------------------------------------------------------------------------------------------------------------------------------------------------------|-------------------------------------------------------------------|--|
|      | <ul> <li>shifted as long as O.C. spacing shown is not exceeded.</li> <li>3. Do not cut, drill, or otherwise damage any part of any truss without prior approval from Peak Truss.</li> <li>4. Do not approve drawings if any information herein is unclear. Once ordered trusses will be fabricated as approved.</li> <li>5. Please contact Peak Truss Builders with any questions. We are available to help any way we can. We can be reached at 919-545-5555 or sales@peaktruss.com</li> <li>Roof Truss Loading per 2018 NC Residential Code</li> <li>Top Chord Live Load 20# PSF Top Chord Live Load 10# PSF</li> </ul> | Honeycutt Resd<br>Benson NC<br>27504                              |  |
|      | Bottom Chord Live Load       0# PSF         Bottom Chord Dead Load       10# PSF         Trusses are designed for additional storage load wherever a 42*x24" box will fit between the webs.       △         △       - This symbol denotes left end of truss as shown on truss drawings         ●       - Approximate location of toilet drop. Builder please confirm.         Truss connections by others:       (N)-Nailed         (L)       -Ledger                                                                                                                                                                     |                                                                   |  |
|      |                                                                                                                                                                                                                                                                                                                                                                                                                                                                                                                                                                                                                           | PBS - Raleigh<br>10405 Chapel Hill Rd.<br>Morrisville,NC<br>27577 |  |
|      |                                                                                                                                                                                                                                                                                                                                                                                                                                                                                                                                                                                                                           | Pcak Truss<br>Builders, LLC<br>PO Box 340, New Hill, NC 27562     |  |