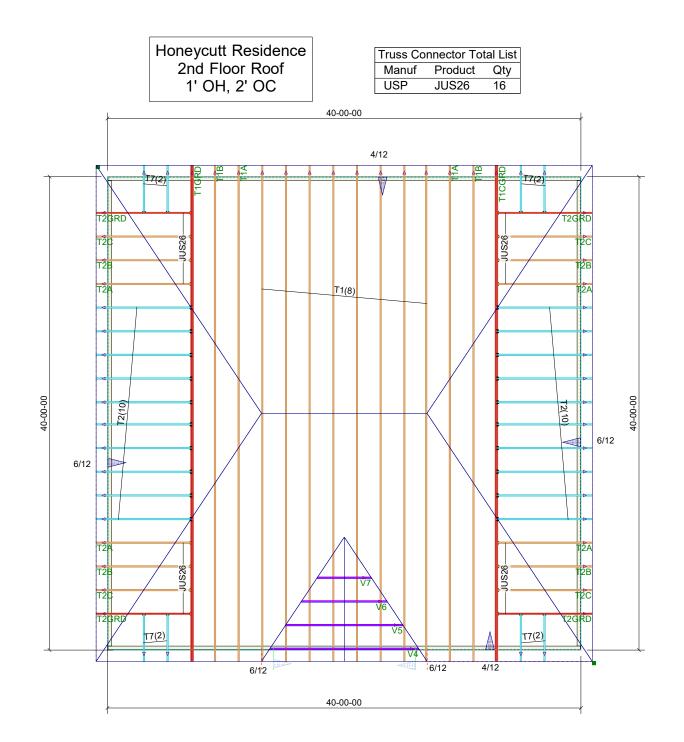

## THIS LAYOUT IS TO BE USED AS A TRUSS PLACEMENT GUIDE ONLY. PLEASE REFER TO BUILDING PLANS FOR BUILDING CONSTRUCTION AND DETA SUCH AS PLUMBING OR DUCT DROPS.

| JLS, | PROPOSED DESIGN-<br>NOT FOR<br>CONSTRUCTION         Notes:         1. Exterior dimensions shown are<br>assumed to be:         Out-to-out of stud         Out-to-out of studi         Out-to-out of studi         Out-to-out of sheathing         2. Adjust truss locations as<br>needed for plumbing and<br>mechanical clearance. Unless<br>otherwise noted, trusses may be                                                                                                                                                                                                                                               | Job #<br>Q-2002826                                                |  |
|------|---------------------------------------------------------------------------------------------------------------------------------------------------------------------------------------------------------------------------------------------------------------------------------------------------------------------------------------------------------------------------------------------------------------------------------------------------------------------------------------------------------------------------------------------------------------------------------------------------------------------------|-------------------------------------------------------------------|--|
|      | <ul> <li>shifted as long as O.C. spacing shown is not exceeded.</li> <li>3. Do not cut, drill, or otherwise damage any part of any truss without prior approval from Peak Truss.</li> <li>4. Do not approve drawings if any information herein is unclear. Once ordered trusses will be fabricated as approved.</li> <li>5. Please contact Peak Truss Builders with any questions. We are available to help any way we can. We can be reached at 919-545-5555 or sales@peaktruss.com</li> <li>Roof Truss Loading per 2018 NC Residential Code</li> <li>Top Chord Live Load 20# PSF Top Chord Live Load 10# PSF</li> </ul> | Honeycutt Resd<br>Benson NC<br>27504                              |  |
|      | Bottom Chord Live Load       0# PSF         Bottom Chord Dead Load       10# PSF         Trusses are designed for additional storage load wherever a 42*x24" box will fit between the webs.       △         △       - This symbol denotes left end of truss as shown on truss drawings         ●       - Approximate location of toilet drop. Builder please confirm.         Truss connections by others:       (N)-Nailed         (L)       -Ledger                                                                                                                                                                     |                                                                   |  |
|      |                                                                                                                                                                                                                                                                                                                                                                                                                                                                                                                                                                                                                           | PBS - Raleigh<br>10405 Chapel Hill Rd.<br>Morrisville,NC<br>27577 |  |
|      |                                                                                                                                                                                                                                                                                                                                                                                                                                                                                                                                                                                                                           | Pcak Truss<br>Builders, LLC<br>PO Box 340, New Hill, NC 27562     |  |