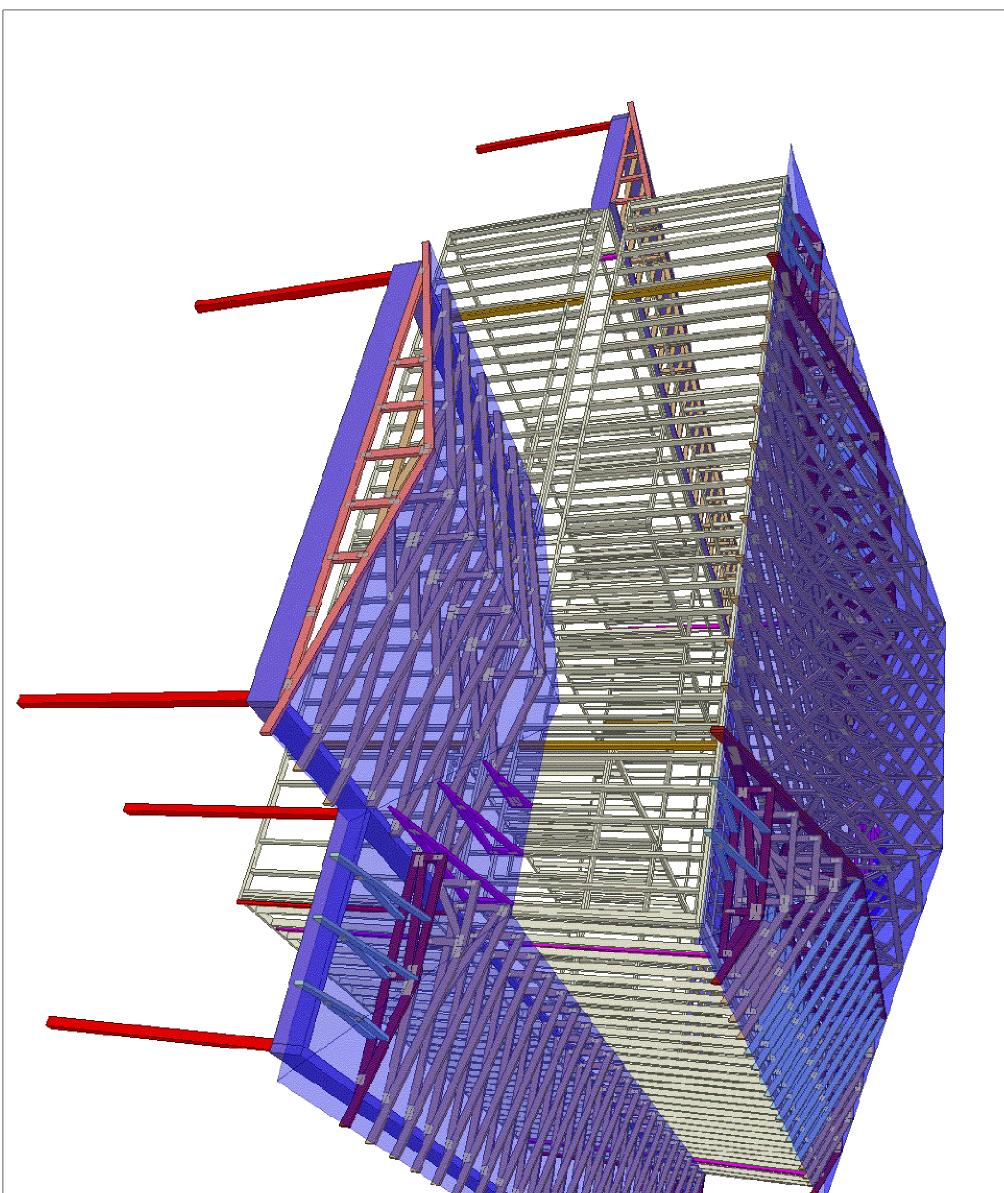

|                                                               |                                                                   |                                         | <b>7</b>                             |                    |
|---------------------------------------------------------------|-------------------------------------------------------------------|-----------------------------------------|--------------------------------------|--------------------|
| Peak Truss<br>Builders, LLC<br>PO Box 340, New Hill, NC 27562 | PBS - Raleigh<br>10405 Chapel Hill Rd.<br>Morrisville,NC<br>27577 | Date Quoted:<br>Designer:<br>Aron Meeks | Honeycutt Resd<br>Benson NC<br>27504 | Job #<br>Q-2002826 |