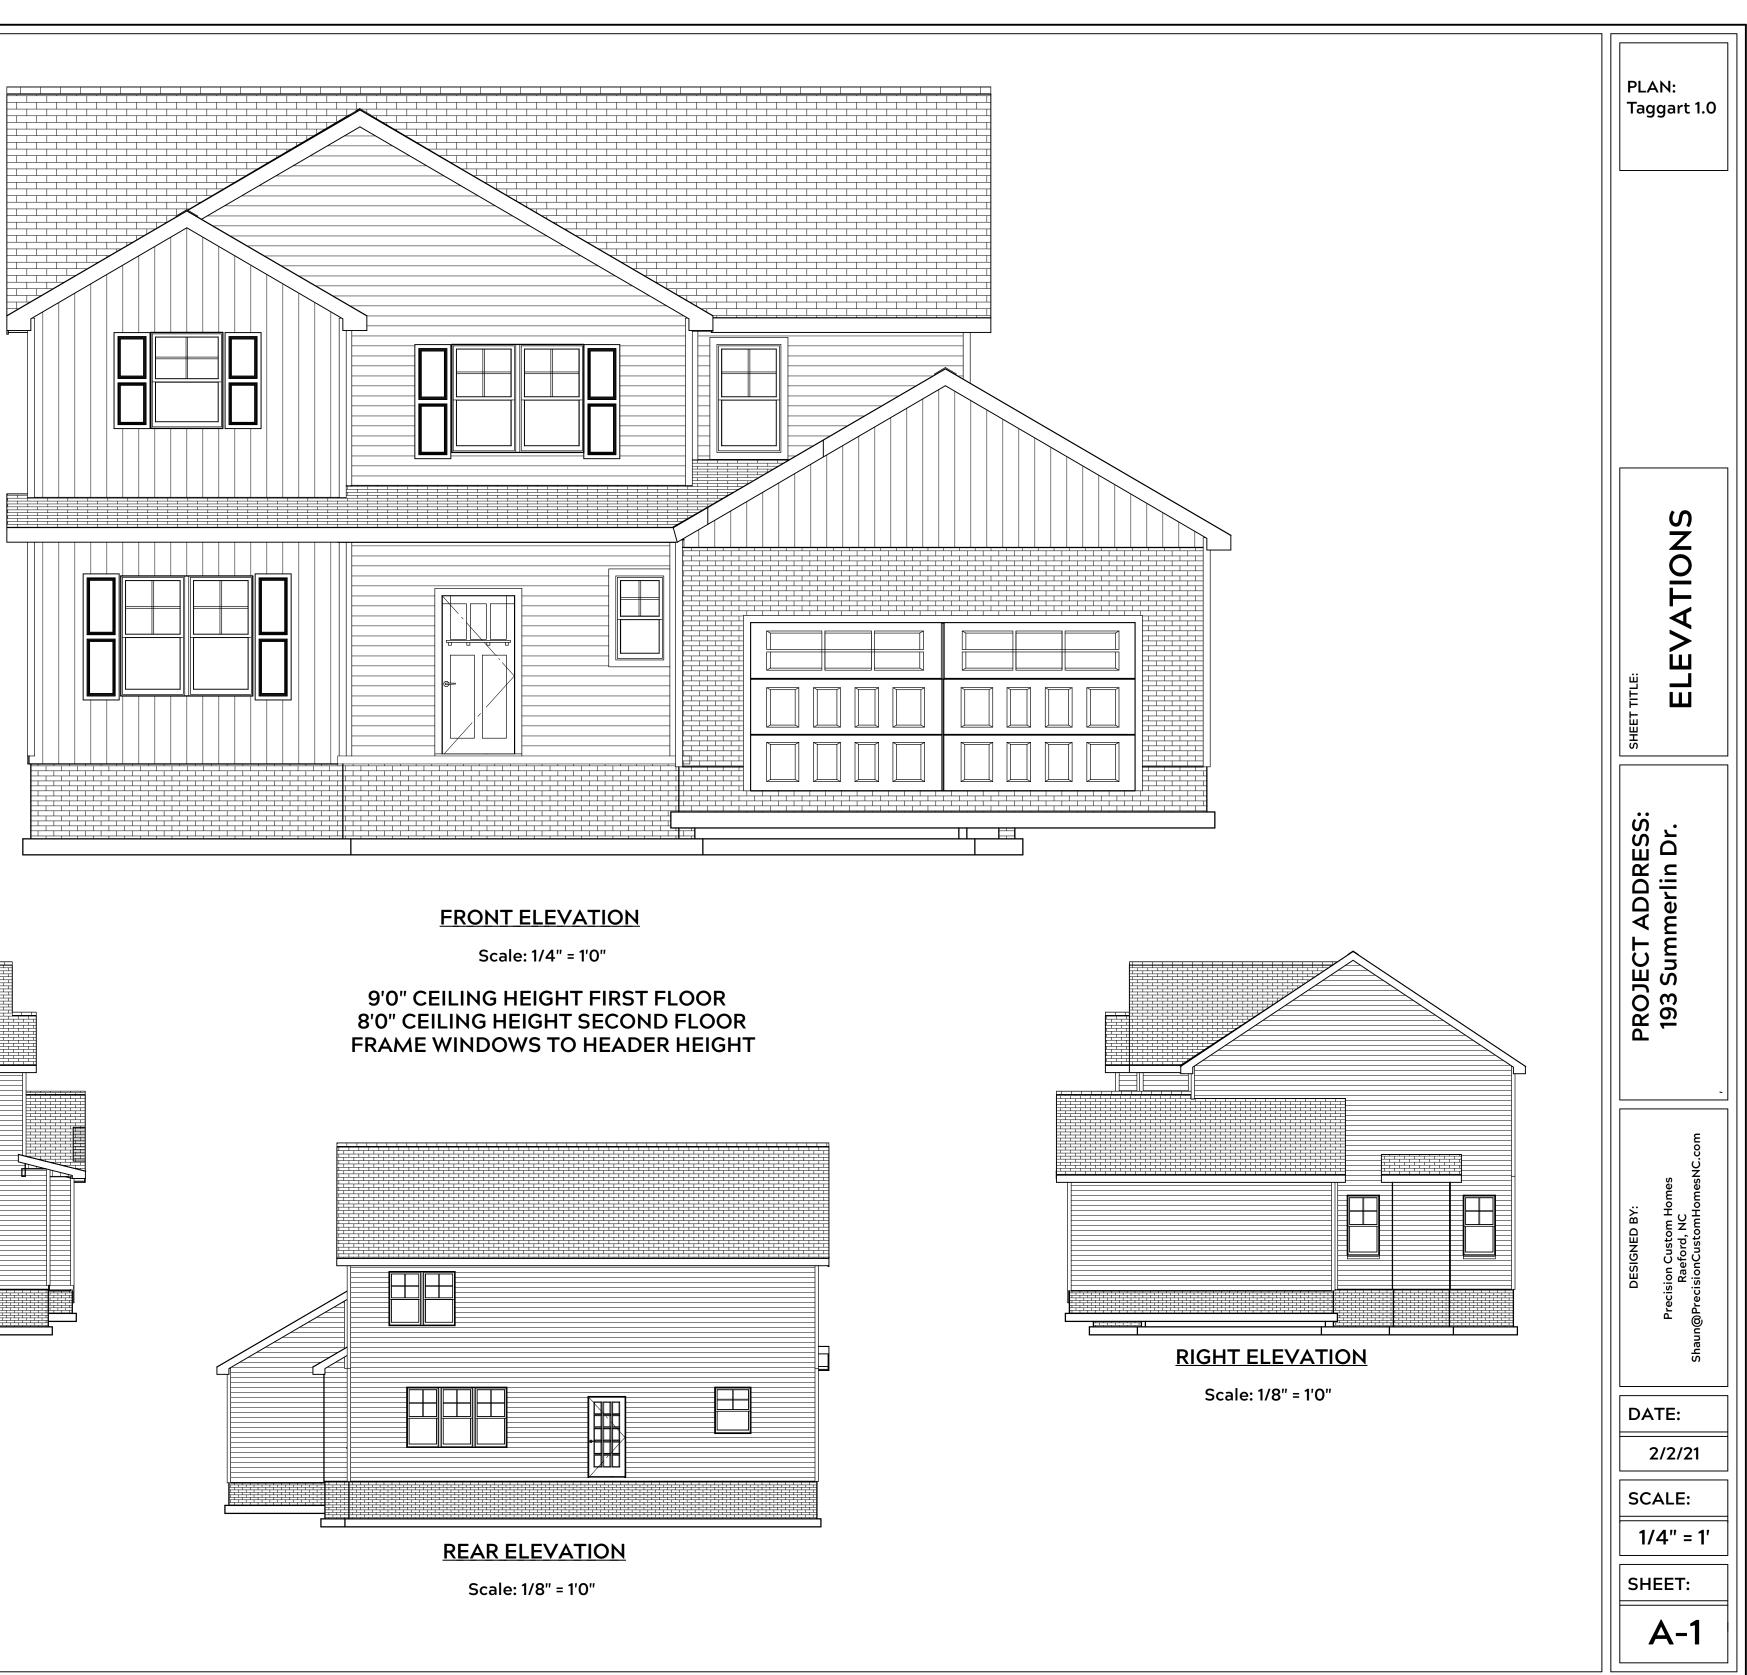

PROJECT ADDRESS: 193 Summerlin Dr. Precision Custom Horr Raeford, NC n@PrecisionCustomHorr ঠ DATE: 2/2/21 SCALE: 1/4" = 1' SHEET: A-2

SHEET: A-4

<u>2nd Floor</u> Scale: 1/4" = 1'0"

SCALE:

SHEET:

1/4" = 1'

A-5