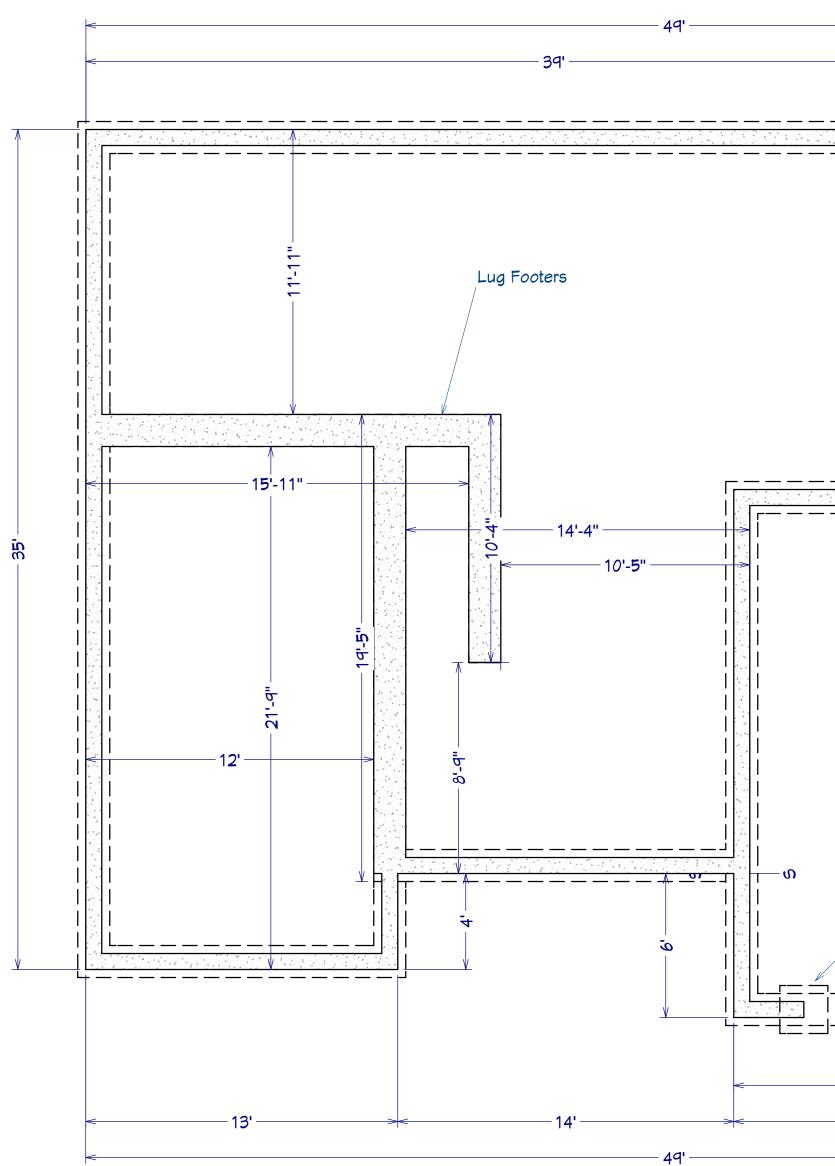

LEFT ELEVATION Scale: 1/8" = 1'0"

FOUNDATION PLAN Scale: 1/4" = 1'0"

PLAN: Taggart 1.0 2' 4 ភា FOUNDATION  $\bar{\phi}$ 4 10' ណ **₹ 2'** TITLE: SHEET \_ \_ \_ \_ \_ \_ \_ \_ \_ \_ \_ \_ S с С 5 GARAGE 24"×24"×24" Footers AREA SCHEDULE NAME 1st FLOOR AREA 2nd FLOOR AREA GARAGE FRONT PORCH AREA 1,000 SF 1,225 SF DESIGNED BY: = = -<u>+</u>\_\_\_\_ 480 SF 60 SF -11'--11'-TOTAL HEATED 2,225 SF 22' TOTAL UNDER ROOF 2,765 SF