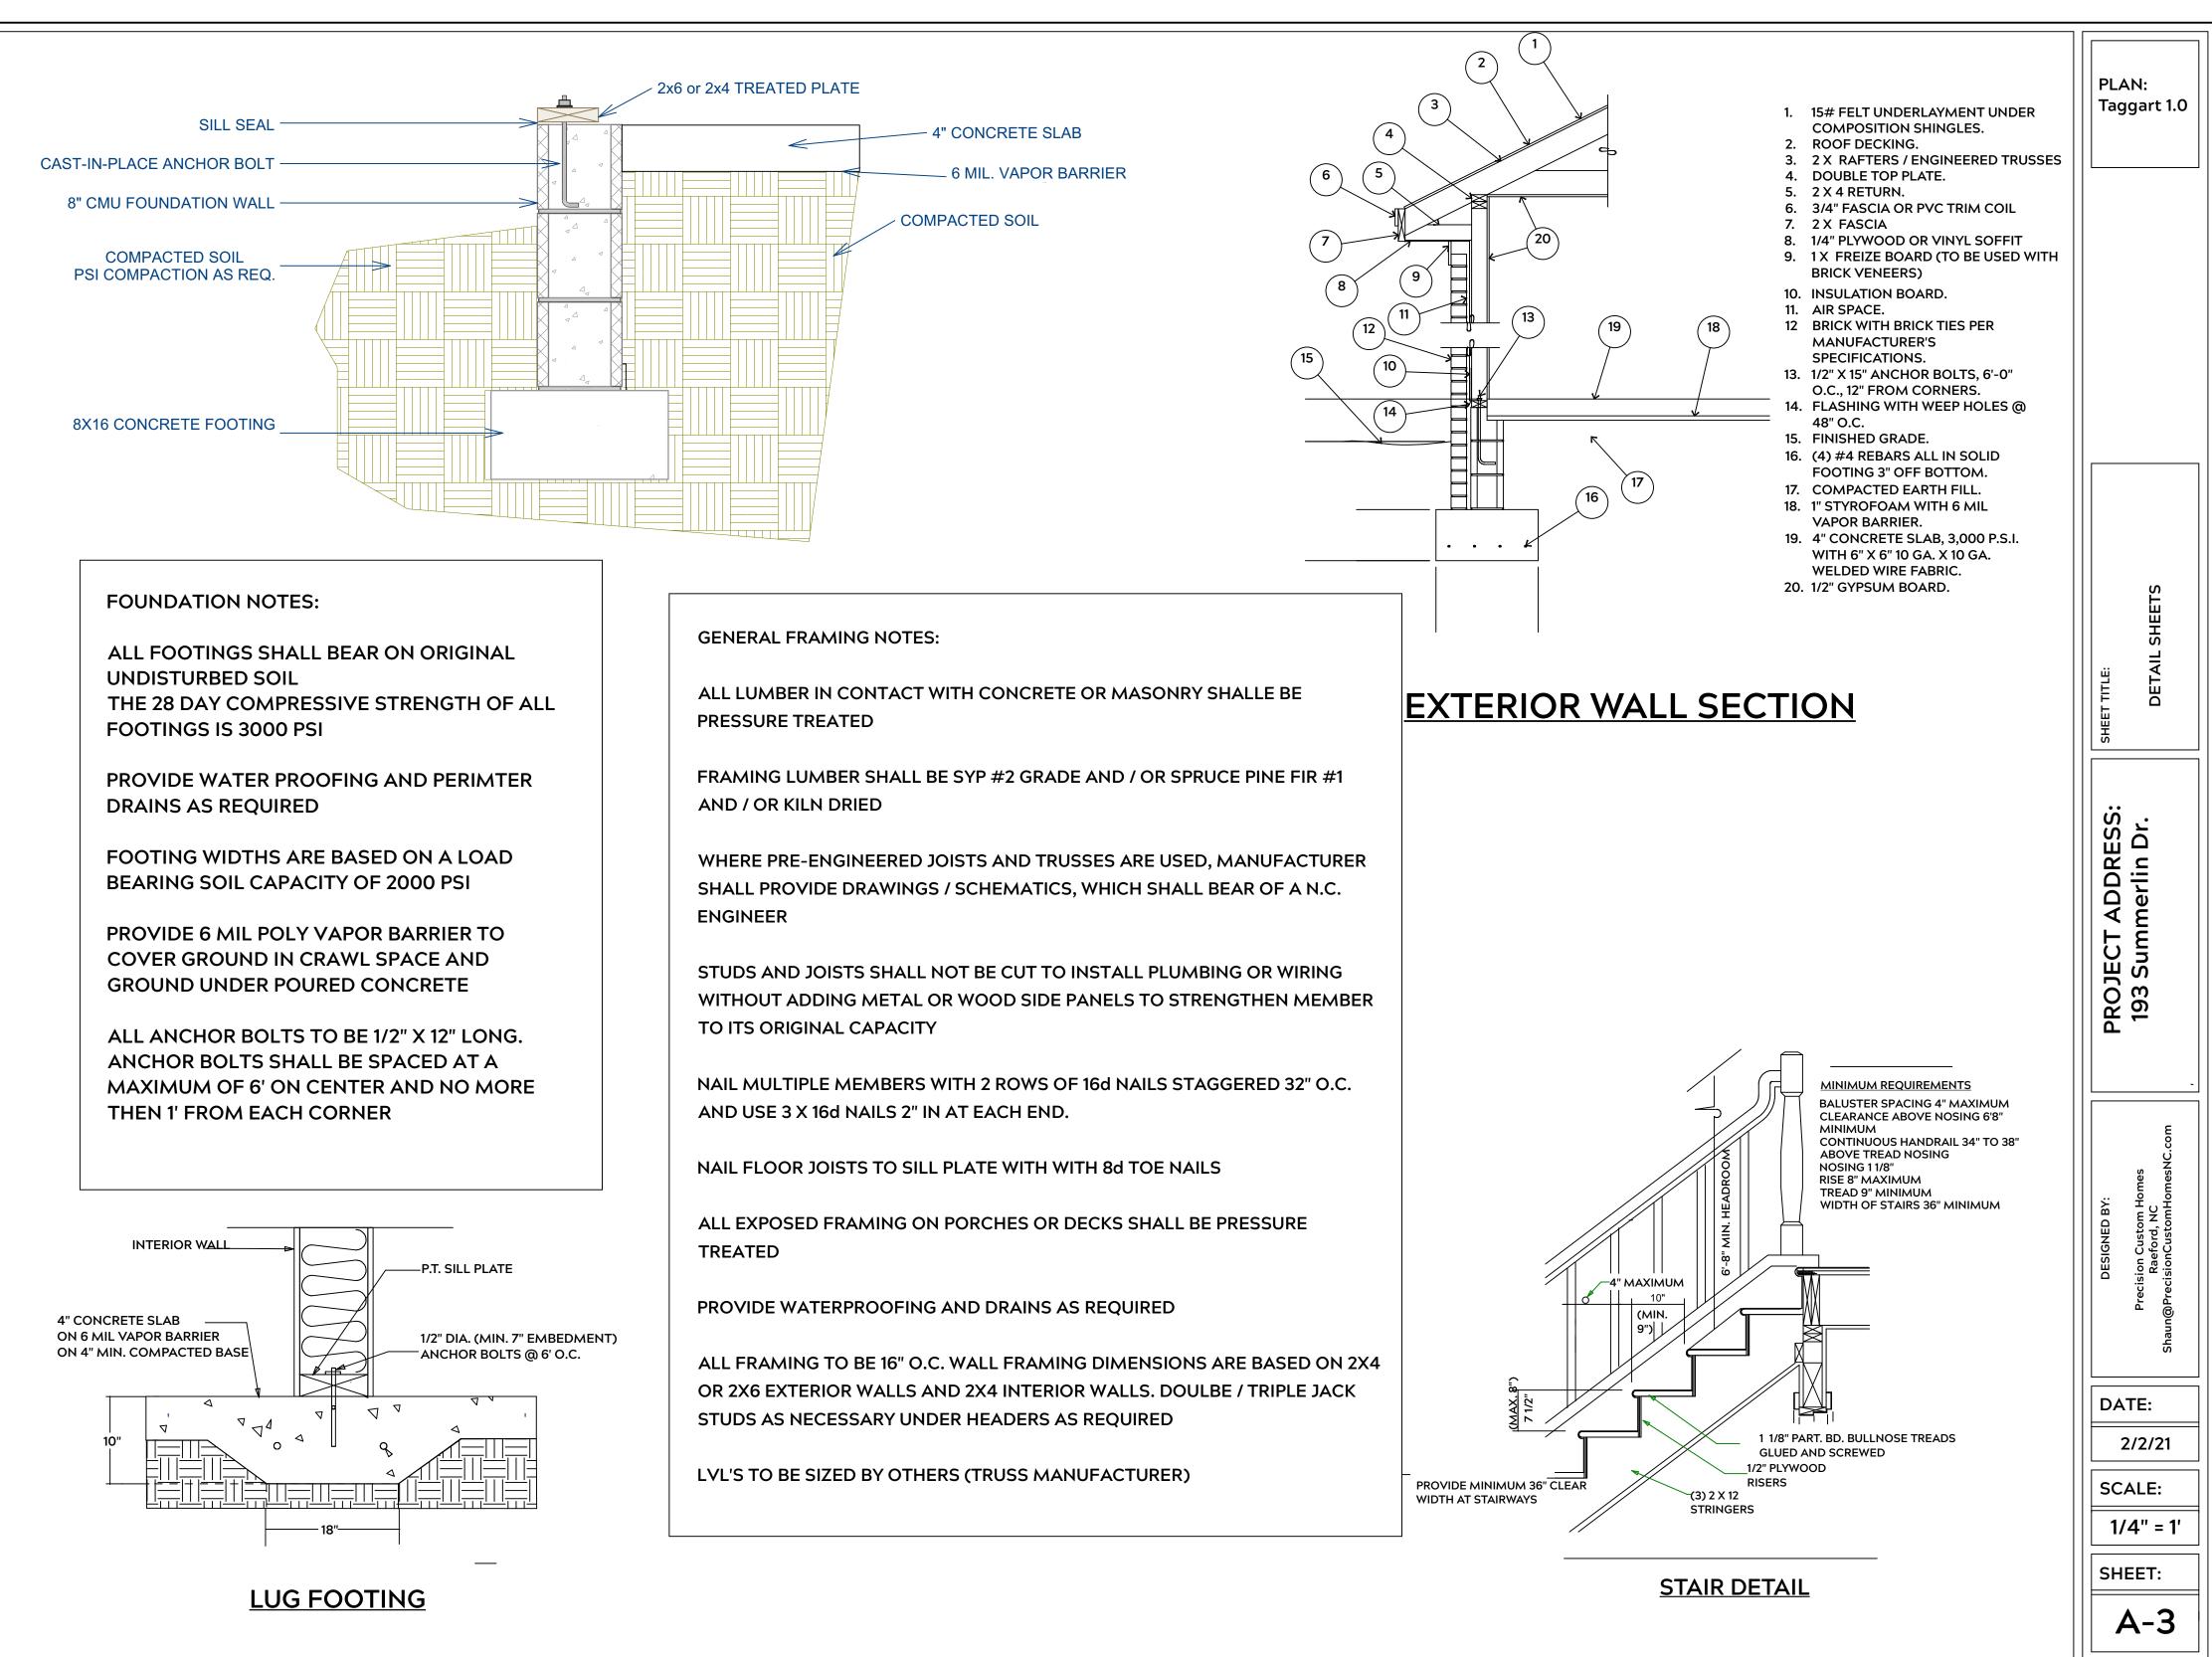

LEFT ELEVATION Scale: 1/8" = 1'0"

FOUNDATION PLAN Scale: 1/4" = 1'0"

PLAN: Taggart 1.0 2' 4 ភា FOUNDATION  $\bar{\phi}$ 4 10' ណ **₹ 2'** TITLE: SHEET \_ \_ \_ \_ \_ \_ \_ \_ \_ \_ \_ \_ S с С 5 GARAGE 24"×24"×24" Footers AREA SCHEDULE NAME 1st FLOOR AREA 2nd FLOOR AREA GARAGE FRONT PORCH AREA 1,000 SF 1,225 SF DESIGNED BY: = = -<u>+</u>\_\_\_\_ 480 SF 60 SF -11'--11'-TOTAL HEATED 2,225 SF 22' TOTAL UNDER ROOF 2,765 SF

PROJECT ADDRESS: 193 Summerlin Dr. Precision Custom Horr Raeford, NC n@PrecisionCustomHorr ঠ DATE: 2/2/21 SCALE: 1/4" = 1' SHEET: A-2

SHEET: A-4

<u>2nd Floor</u> Scale: 1/4" = 1'0"

SCALE:

SHEET:

1/4" = 1'

A-5