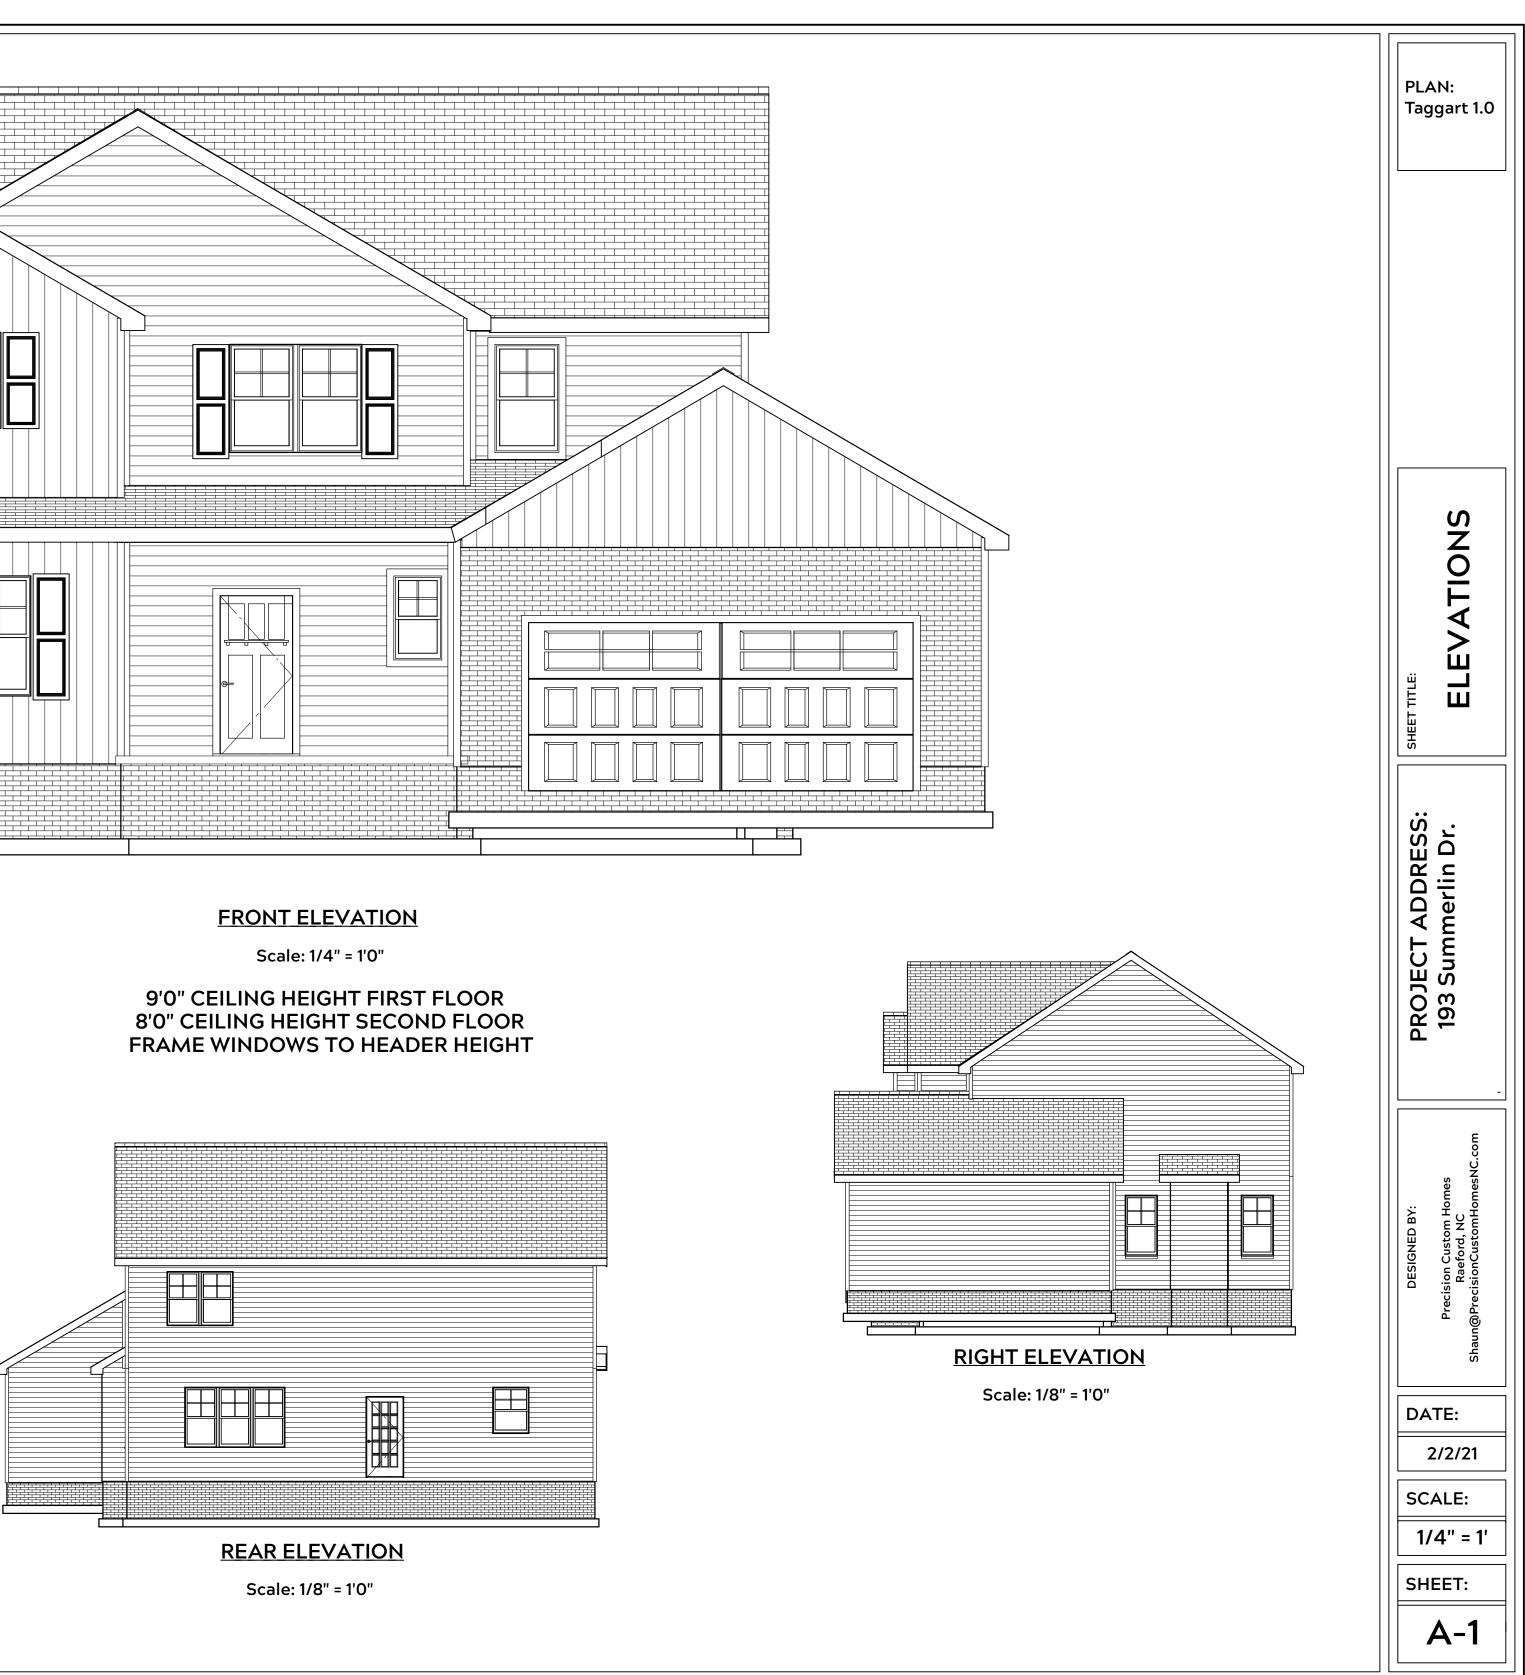

PROJECT ADDRESS: 193 Summerlin Dr. Precision Custom Horr Raeford, NC n@PrecisionCustomHorr ঠ DATE: 2/2/21 SCALE: 1/4" = 1' SHEET: A-2

SHEET: A-4

<u>2nd Floor</u> Scale: 1/4" = 1'0"

SCALE:

SHEET:

1/4" = 1'

A-5