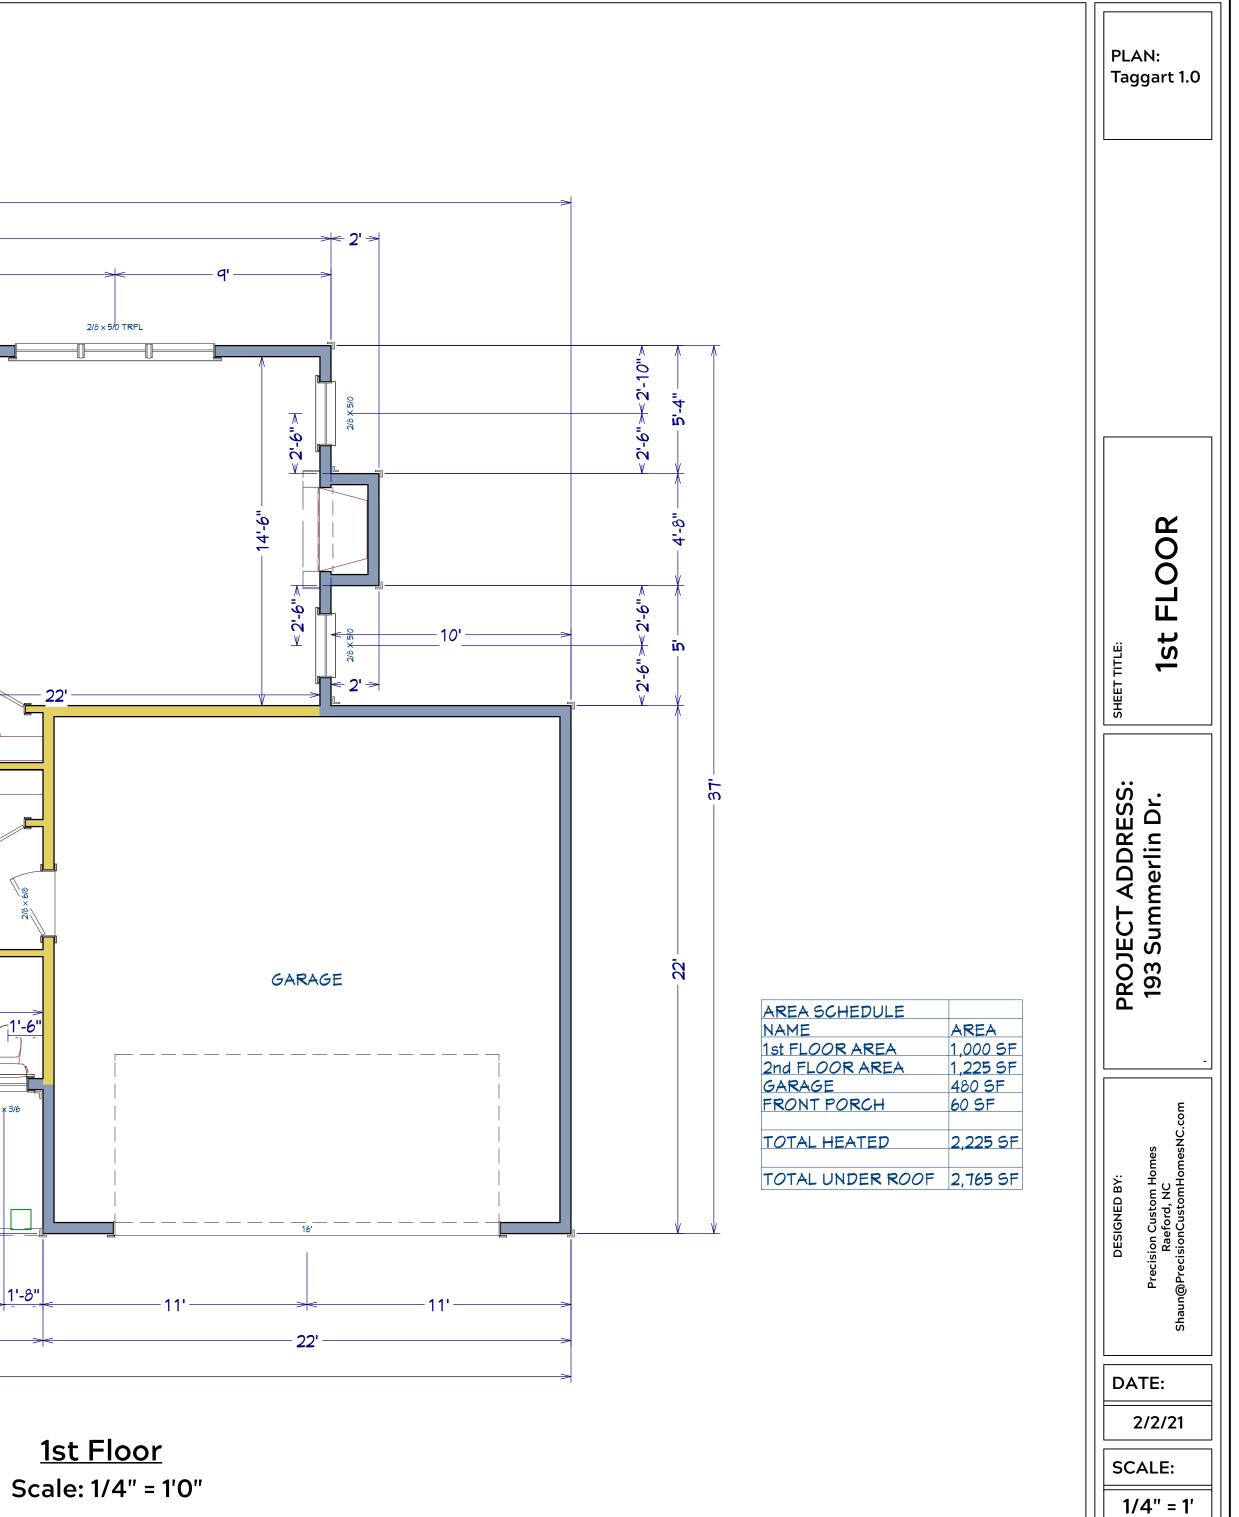

LEFT ELEVATION Scale: 1/8" = 1'0"

FOUNDATION PLAN Scale: 1/4" = 1'0"

PLAN: Taggart 1.0 2' 4 ភា FOUNDATION  $\bar{\phi}$ 4 10' ណ **₹ 2'** TITLE: SHEET \_ \_ \_ \_ \_ \_ \_ \_ \_ \_ \_ \_ S с С 5 GARAGE 24"×24"×24" Footers AREA SCHEDULE NAME 1st FLOOR AREA 2nd FLOOR AREA GARAGE FRONT PORCH AREA 1,000 SF 1,225 SF DESIGNED BY: = = -<u>+</u>\_\_\_\_ 480 SF 60 SF -11'--11'-TOTAL HEATED 2,225 SF 22' TOTAL UNDER ROOF 2,765 SF

PROJECT ADDRESS: 193 Summerlin Dr. Precision Custom Horr Raeford, NC n@PrecisionCustomHorr ঠ DATE: 2/2/21 SCALE: 1/4" = 1' SHEET: A-2

SHEET: A-4

<u>2nd Floor</u> Scale: 1/4" = 1'0"

SCALE:

SHEET:

1/4" = 1'

A-5