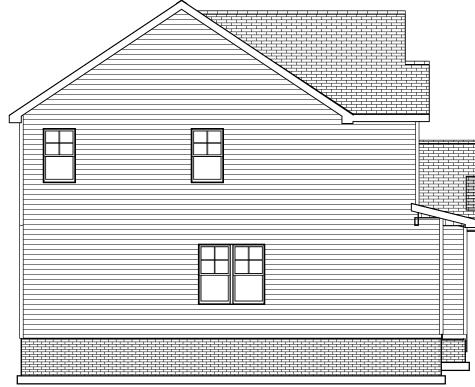

LEFT ELEVATION Scale: 1/8" = 1'0"

FOUNDATION PLAN Scale: 1/4" = 1'0"

PLAN: Taggart 1.0 2' 4 ភា FOUNDATION  $\bar{\phi}$ 4 10' ណ **₹ 2'** TITLE: SHEET \_ \_ \_ \_ \_ \_ \_ \_ \_ \_ \_ \_ S с С 5 GARAGE 24"×24"×24" Footers AREA SCHEDULE NAME 1st FLOOR AREA 2nd FLOOR AREA GARAGE FRONT PORCH AREA 1,000 SF 1,225 SF DESIGNED BY: = = -<u>+</u>\_\_\_\_ 480 SF 60 SF -11'--11'-TOTAL HEATED 2,225 SF 22' TOTAL UNDER ROOF 2,765 SF