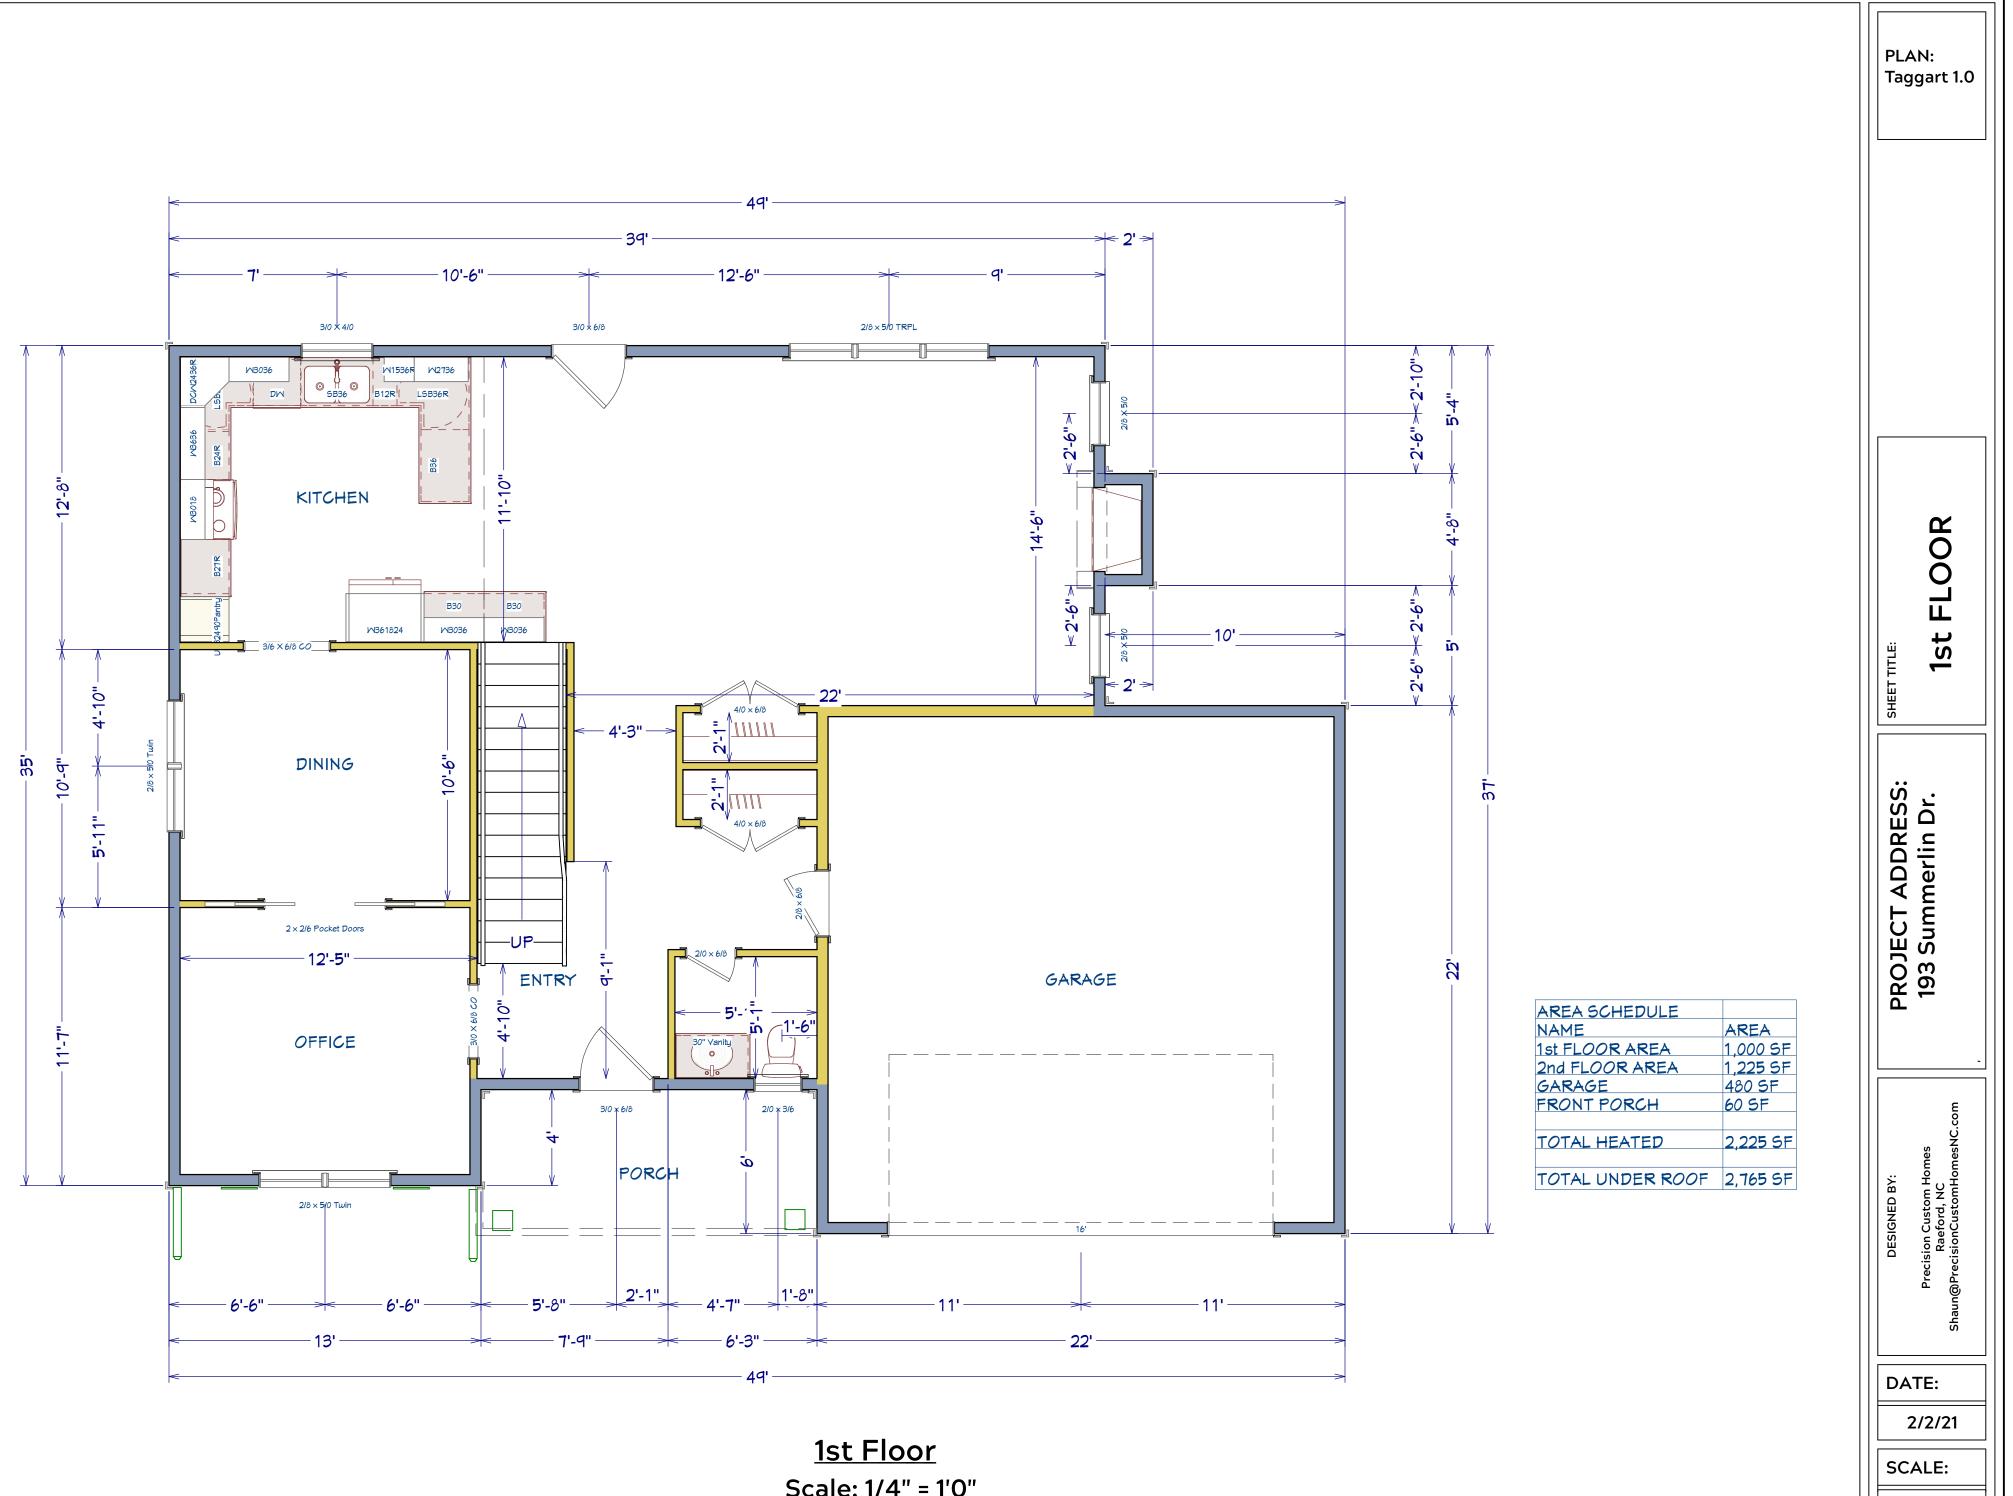

LEFT ELEVATION Scale: 1/8" = 1'0"

FOUNDATION PLAN Scale: 1/4" = 1'0"

PLAN: Taggart 1.0 2' 4 ភា FOUNDATION  $\bar{\phi}$ 4 10' ណ **₹ 2'** TITLE: SHEET \_ \_ \_ \_ \_ \_ \_ \_ \_ \_ \_ \_ S с С 5 GARAGE 24"×24"×24" Footers AREA SCHEDULE NAME 1st FLOOR AREA 2nd FLOOR AREA GARAGE FRONT PORCH AREA 1,000 SF 1,225 SF DESIGNED BY: = = -<u>+</u>\_\_\_\_ 480 SF 60 SF -11'--11'-TOTAL HEATED 2,225 SF 22' TOTAL UNDER ROOF 2,765 SF

PROJECT ADDRESS: 193 Summerlin Dr. Precision Custom Horr Raeford, NC n@PrecisionCustomHorr ঠ DATE: 2/2/21 SCALE: 1/4" = 1' SHEET: A-2

SHEET: A-4

<u>2nd Floor</u> Scale: 1/4" = 1'0"

SCALE:

SHEET:

1/4" = 1'

A-5