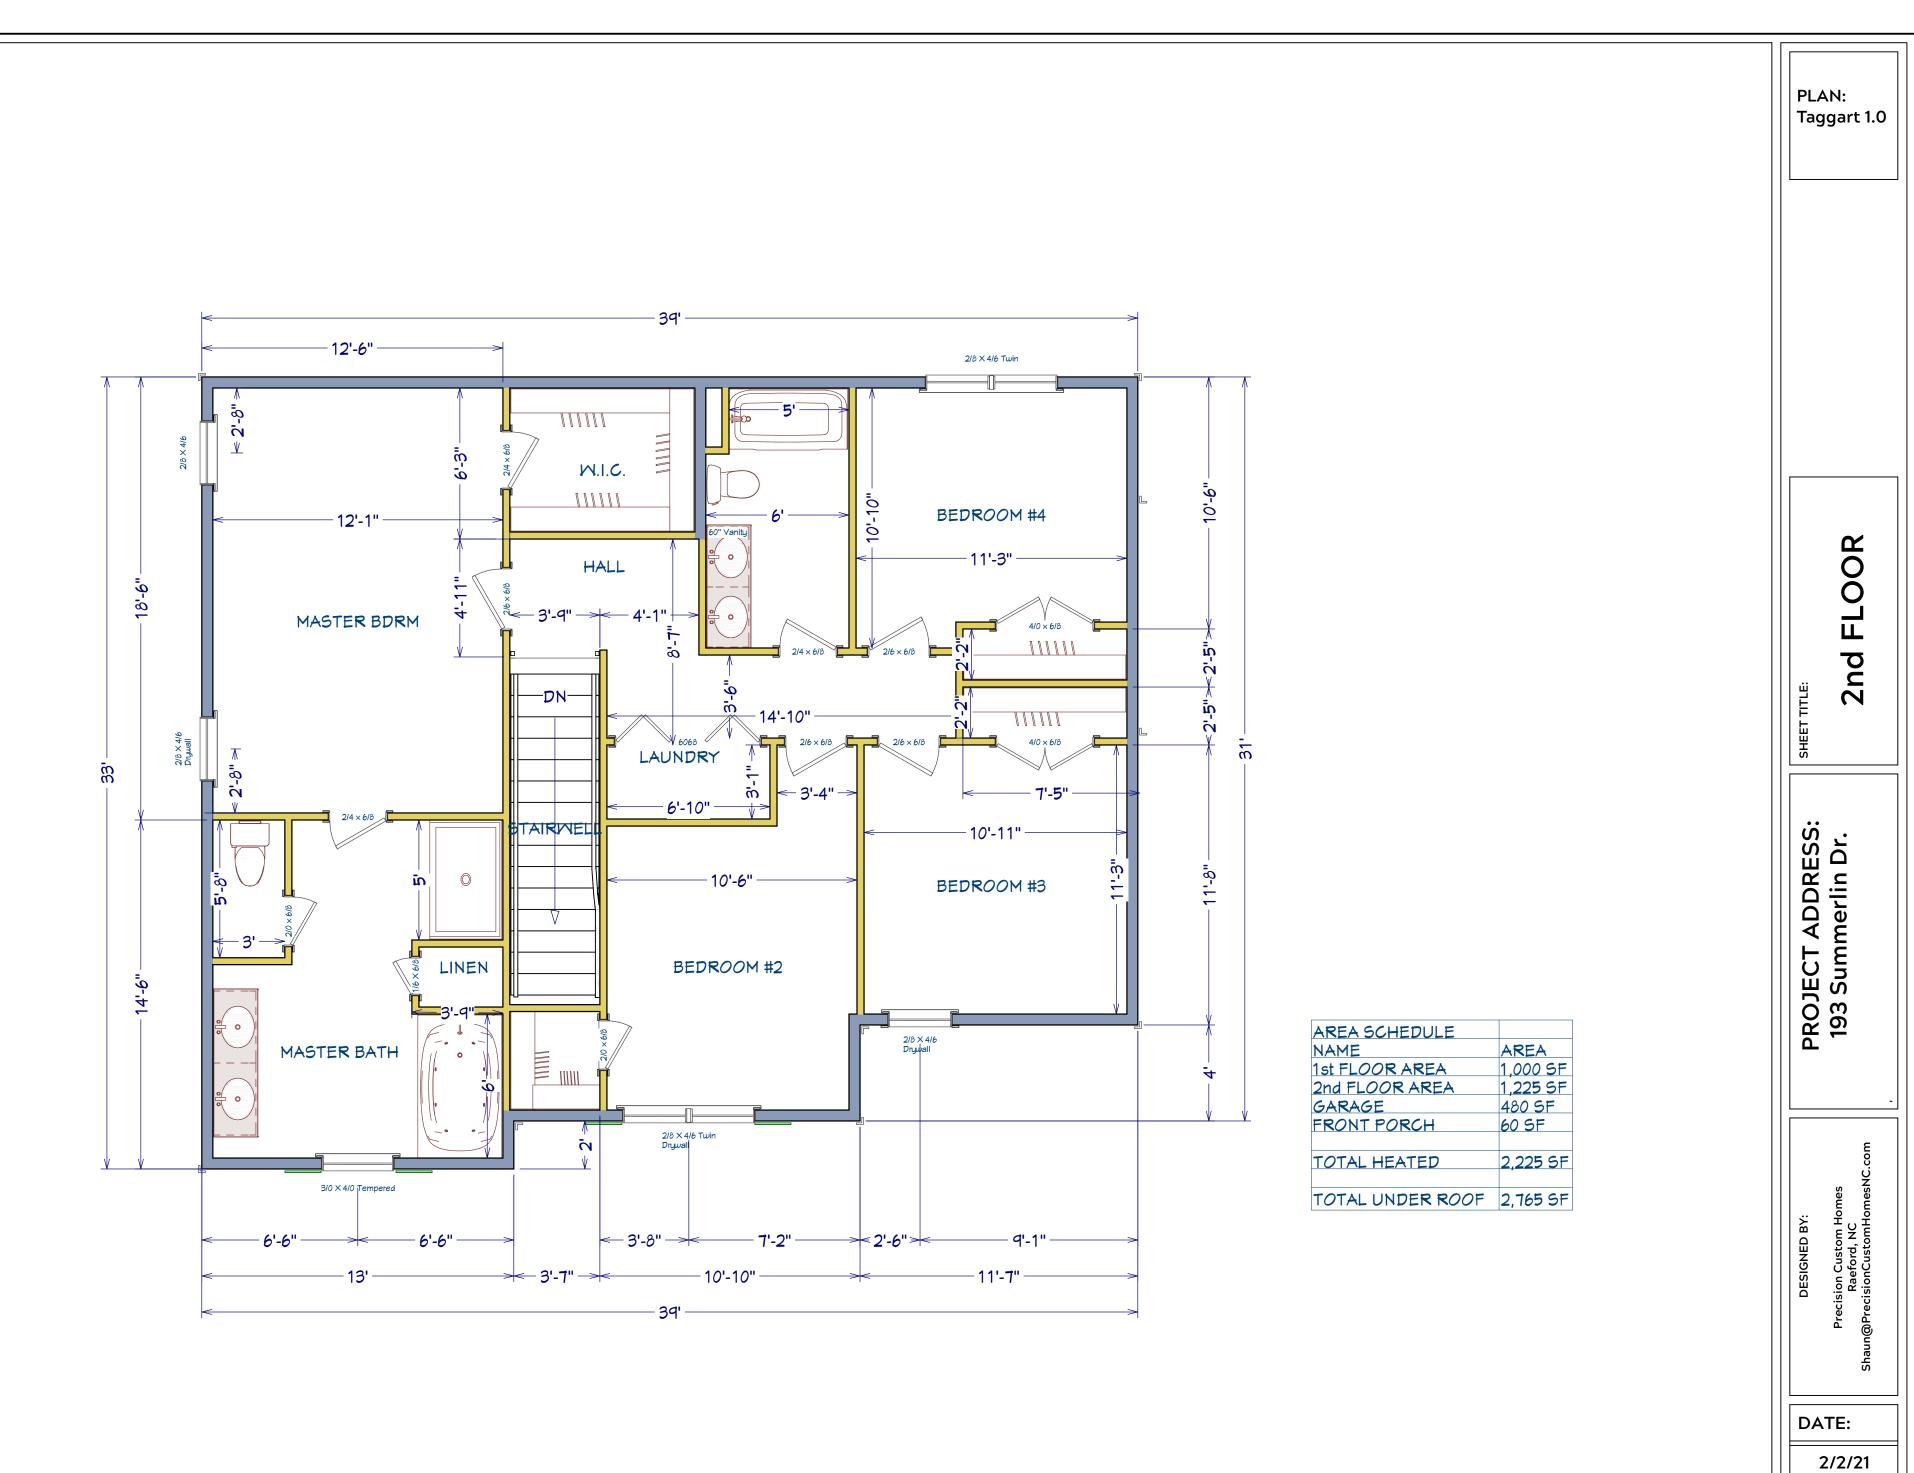

PROJECT ADDRESS: 193 Summerlin Dr. Precision Custom Horr Raeford, NC n@PrecisionCustomHorr ঠ DATE: 2/2/21 SCALE: 1/4" = 1' SHEET: A-2

SHEET: A-4

<u>2nd Floor</u> Scale: 1/4" = 1'0"

SCALE:

SHEET:

1/4" = 1'

A-5