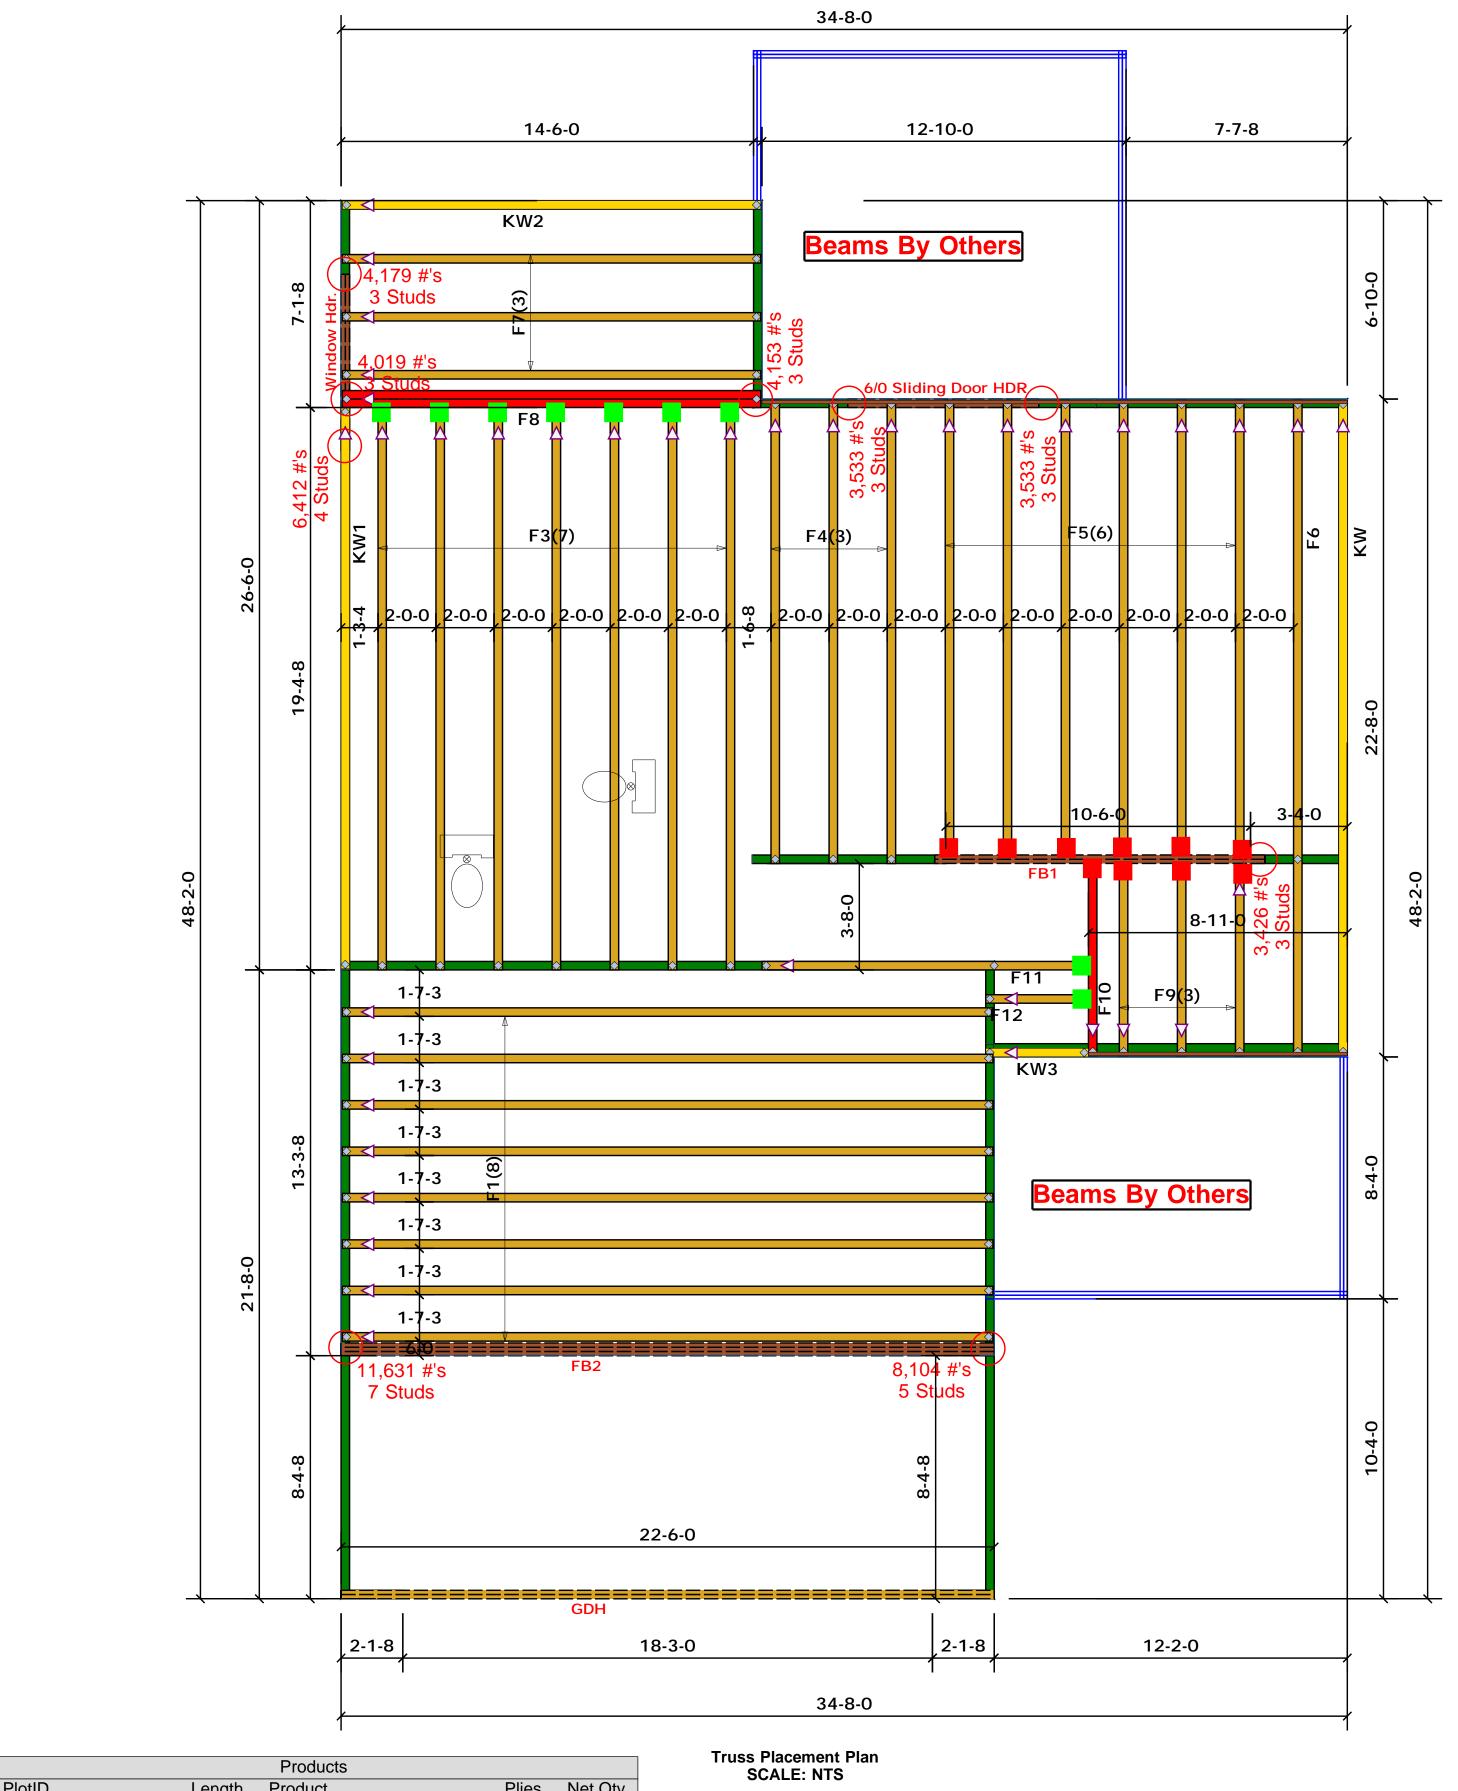

PlotID Product Plies Net Qty Length 6/0 Sliding Door HDR 7-0-0 1-3/4"x 9-1/4" LVL Kerto-S 2 GDH 2 23-0-0 1-3/4"x 14" LVL Kerto-S 2 2 FB1 12-0-0 1-3/4"x 14" LVL Kerto-S Window Hdr. 7-0-0 1-3/4"x 14" LVL Kerto-S 1-3/4"x 23-7/8" LVL Kerto-S 3 FB2 23-0-0

All Truss Reactions are Less than 3,000 lbs. Unless Noted Otherwise.

-- Denotes Reaction Greater than 3,000 lbs. Reaction / # of Studs

## ■= USP HUS410 2x Hanger

= USP MSH422 2x Strap Hanger

= Indicates Left End of Truss

(Reference Engineered Truss Drawing) Do NOT Erect Truss Backwards

> Reilly Road Industrial Park Fayetteville, N.C. 28309 Phone: (910) 864-8787 Fax: (910) 864-4444

|                               | LOAD CHART FOR J<br>MAYER ON LABOR SEGUE<br>MARKER OF JACK STUDG ROOM                                                                                                                                                                                                                                                                                                                                                                                                                                                                                                                                                                                                                                                                                                                                                                                                                                                                                                                                                                                                                                                                                                                                                                                                                                                                                                                                                                                                                                                                                                                                                                                                                                                                                                                                                                                                                                                                                                                                                                                                                                                          | 2.5(1) & (6())              | BUILDER   | Weaver Development Co. Inc. | COUNTY    | Johnston             | THIS IS A TRUSS PLACEMENT DIAGRAM ONLY.  These trusses are designed as individual building components to be incorporated in the building design at the specification of the building designer. See individual designets for each truss design identified on the placement drawing. The building designer                                                           |  |
|-------------------------------|--------------------------------------------------------------------------------------------------------------------------------------------------------------------------------------------------------------------------------------------------------------------------------------------------------------------------------------------------------------------------------------------------------------------------------------------------------------------------------------------------------------------------------------------------------------------------------------------------------------------------------------------------------------------------------------------------------------------------------------------------------------------------------------------------------------------------------------------------------------------------------------------------------------------------------------------------------------------------------------------------------------------------------------------------------------------------------------------------------------------------------------------------------------------------------------------------------------------------------------------------------------------------------------------------------------------------------------------------------------------------------------------------------------------------------------------------------------------------------------------------------------------------------------------------------------------------------------------------------------------------------------------------------------------------------------------------------------------------------------------------------------------------------------------------------------------------------------------------------------------------------------------------------------------------------------------------------------------------------------------------------------------------------------------------------------------------------------------------------------------------------|-----------------------------|-----------|-----------------------------|-----------|----------------------|--------------------------------------------------------------------------------------------------------------------------------------------------------------------------------------------------------------------------------------------------------------------------------------------------------------------------------------------------------------------|--|
|                               | NOT 2 STORY OF A STORY | s z 20                      | JOB NAME  | Lot 534 Grameta Lane        | ADDRESS   | Lot 534 Grameta Lane | is responsible for temporary and permanent bracing of the roof and floor system and for the overall structure. The design of the truss support structure including headers, beams, walls, and columns is the responsibility of the building designer. For general guidance regarding bracing, consult BCSI-B1 and BCSI-B3 provided with the truss delivery package |  |
|                               | 0 0 0 0 0 0 0 0 0 0 0 0 0 0 0 0 0 0 0                                                                                                                                                                                                                                                                                                                                                                                                                                                                                                                                                                                                                                                                                                                                                                                                                                                                                                                                                                                                                                                                                                                                                                                                                                                                                                                                                                                                                                                                                                                                                                                                                                                                                                                                                                                                                                                                                                                                                                                                                                                                                          | e dige                      | PLAN      | Gaston II (181035B)         | MODEL     | Floor                | or online @ sbcindustry.com  Bearing reactions less than or equal to 3000# are deemed to comply with the prescriptive Code requirements. The contractor shall refer to the attached Tables                                                                                                                                                                         |  |
| 3<br>5                        | 700 1 2550 1<br>400 2 5100 2<br>100 3 7650 3                                                                                                                                                                                                                                                                                                                                                                                                                                                                                                                                                                                                                                                                                                                                                                                                                                                                                                                                                                                                                                                                                                                                                                                                                                                                                                                                                                                                                                                                                                                                                                                                                                                                                                                                                                                                                                                                                                                                                                                                                                                                                   | 3400 !<br>6600 2<br>10200 3 | SEAL DATE | N/A                         | DATE REV. | / /                  | ( derived from the prescriptive Code requirements ) to determine the minimum foundation size and number of wood studs required to support reactions greater than 3000# but not greater than 15000#. A registered design professional shall be retained to design the support system for any reaction that exceeds those                                            |  |
| 8<br>10                       | 800 4 10200 4<br>500 5 12750 5<br>0200 6 15300 6                                                                                                                                                                                                                                                                                                                                                                                                                                                                                                                                                                                                                                                                                                                                                                                                                                                                                                                                                                                                                                                                                                                                                                                                                                                                                                                                                                                                                                                                                                                                                                                                                                                                                                                                                                                                                                                                                                                                                                                                                                                                               | 13600 4<br>17000 5          | QUOTE #   | B0520-1988                  | DRAWN BY  | Marshall Naylor      | specified in the attached Tables. A registered design professional shall be retained to design the support system for all reactions that exceed 15000#.                                                                                                                                                                                                            |  |
| 11900 7<br>13600 8<br>15300 9 | 3600 8                                                                                                                                                                                                                                                                                                                                                                                                                                                                                                                                                                                                                                                                                                                                                                                                                                                                                                                                                                                                                                                                                                                                                                                                                                                                                                                                                                                                                                                                                                                                                                                                                                                                                                                                                                                                                                                                                                                                                                                                                                                                                                                         |                             | JOB #     | J1020-4812                  | SALESMAN  | Lenny Norris         | signature<br>Marshall Naylor                                                                                                                                                                                                                                                                                                                                       |  |