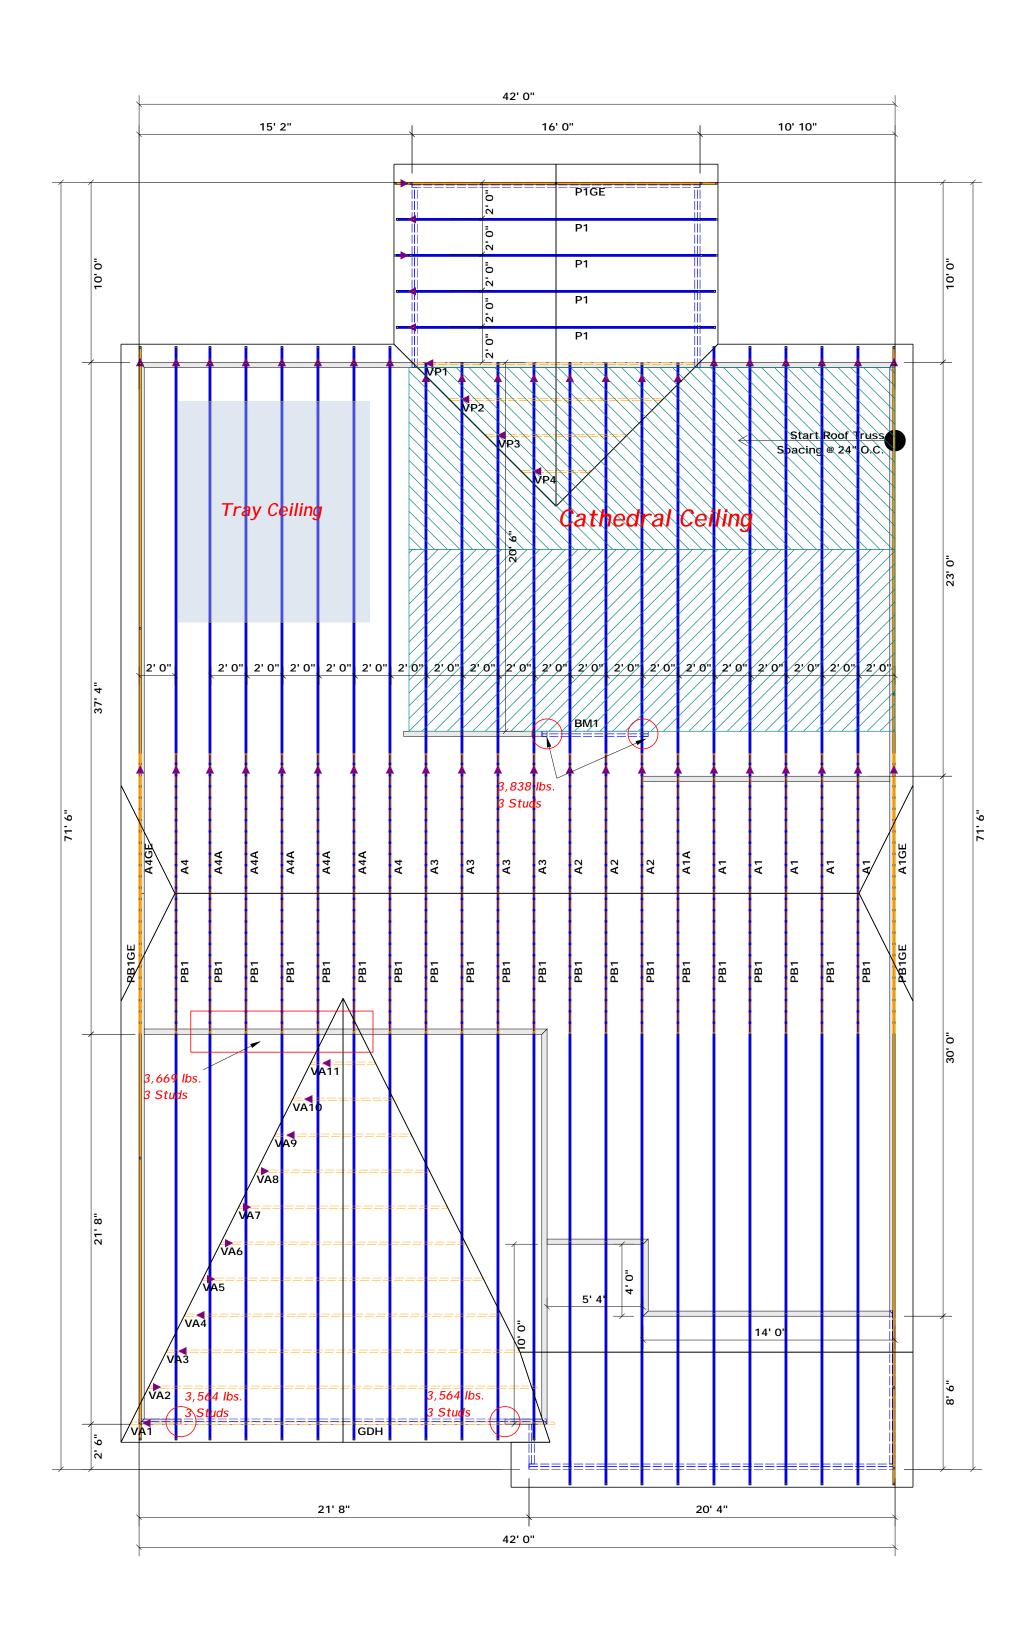

|                                                                                                                                       |         |                        | All Truss Reactions are Less             |                         | Beam Legend |        |                                                                                                    |       |         |
|---------------------------------------------------------------------------------------------------------------------------------------|---------|------------------------|------------------------------------------|-------------------------|-------------|--------|----------------------------------------------------------------------------------------------------|-------|---------|
| <ul> <li>= Denotes Left End of Truss</li> <li>(Reference Engineered Truss Drawing)</li> <li>Do Not Erect Trusses Backwards</li> </ul> |         | than 3,000 lbs. Unless | than 3,000 lbs. Unless Noted Otherwise.  |                         | PlotID      | Length | Product                                                                                            | Plies | Net Qty |
|                                                                                                                                       |         | a) Denotes Reaction (  | Denotes Reaction Greater than 3,000 lbs. |                         | BM1         | 6' 0"  | 1-3/4"x 9-1/4" LVL Kerto-S                                                                         | 2     | 2       |
|                                                                                                                                       |         |                        |                                          |                         | GDH         | 23' 0" | 1-3/4"x 16" LVL Kerto-S                                                                            | 2     | 2       |
|                                                                                                                                       |         |                        |                                          | SCALE: 3/16" = 1'       |             |        |                                                                                                    |       |         |
| LOAD CHART FOR JACK STUDS                                                                                                             | BUILDER | Southern Touch Homes   | СГТҮ / СО.                               | Johnston Co. / Johnston |             |        | SS PLACEMENT DIAGRAM ONLY.<br>e designed as individual building components to be incorporated into |       |         |

|                                      | All Truss Reactions are Less             |                                           | Beam Legend |        |                            |       |         |
|--------------------------------------|------------------------------------------|-------------------------------------------|-------------|--------|----------------------------|-------|---------|
| = Denotes Left End of Truss          | than 3,000 lbs. Unless Noted Otherwise.  |                                           | PlotID      | Length | Product                    | Plies | Net Qty |
| (Reference Engineered Truss Drawing) | Denotes Reaction Greater than 3,000 lbs. |                                           | BM1         | 6' 0"  | 1-3/4"x 9-1/4" LVL Kerto-S | 2     | 2       |
| Do Not Erect Trusses Backwards       |                                          | Truss Placement Plan<br>SCALE: 3/16" = 1' | GDH         | 23' 0" | 1-3/4"x 16" LVL Kerto-S    | 2     | 2       |