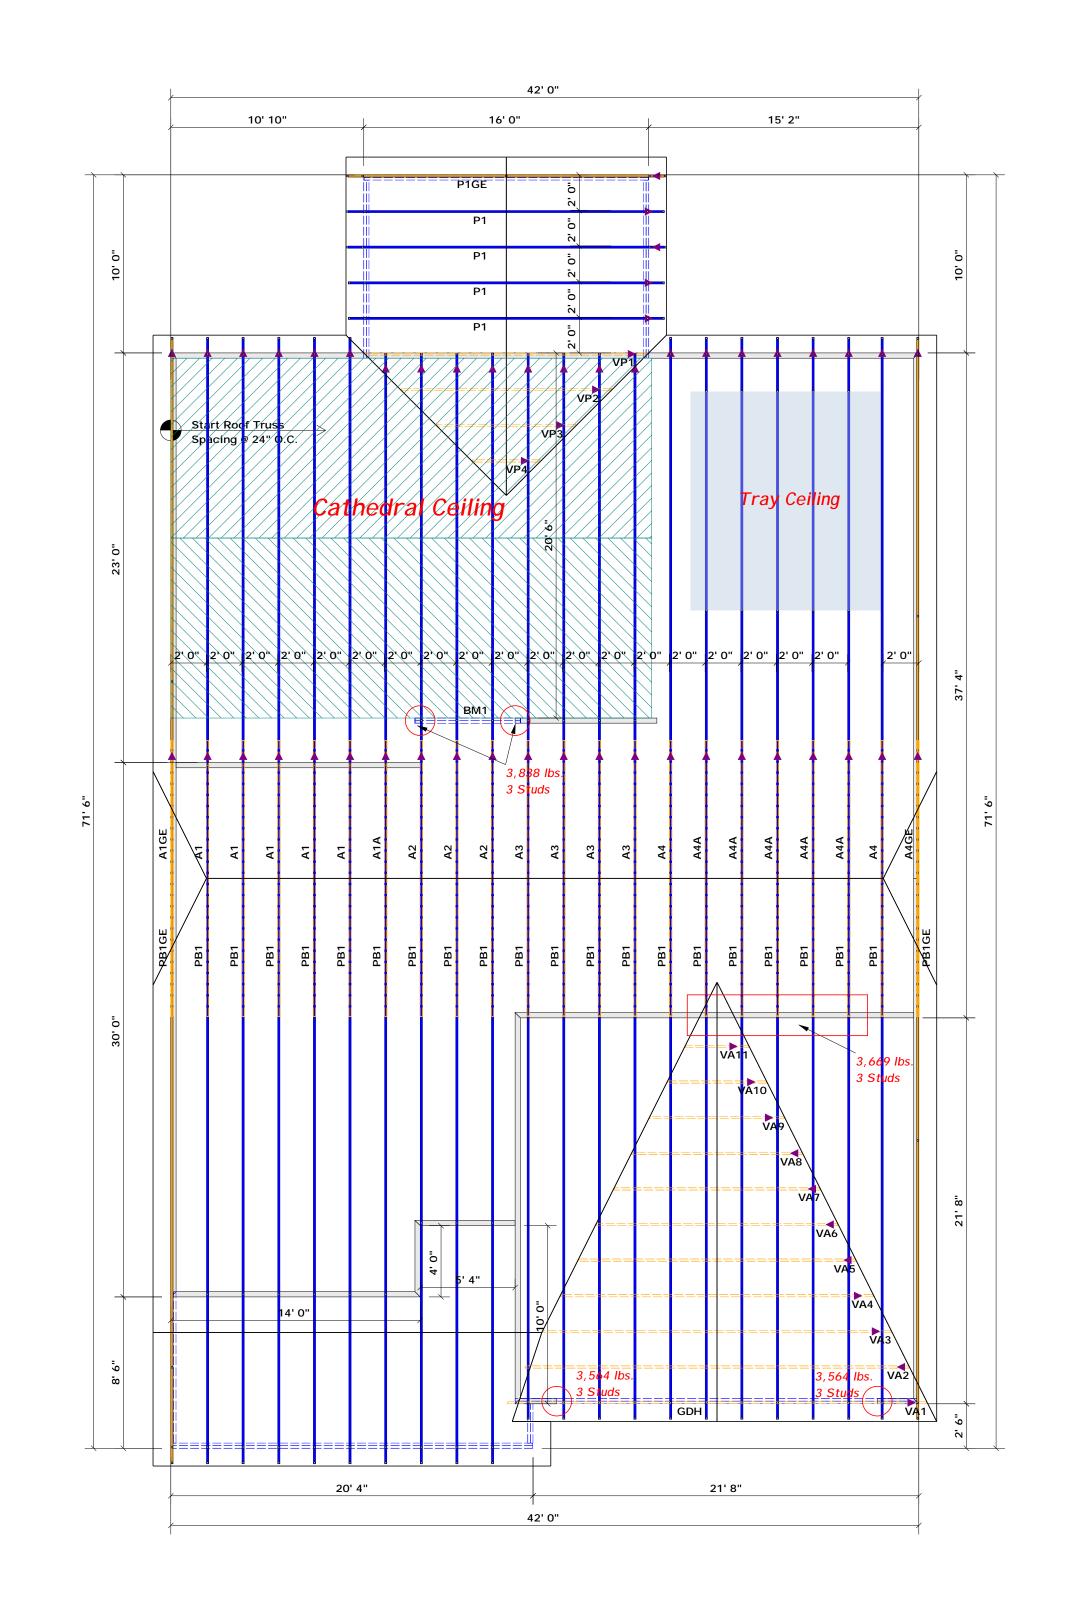

|                                                                                                                                       |         |                        | All Truss Reactions are Less             |                         | Beam Legend |        |                                                                                                    |       |         |
|---------------------------------------------------------------------------------------------------------------------------------------|---------|------------------------|------------------------------------------|-------------------------|-------------|--------|----------------------------------------------------------------------------------------------------|-------|---------|
| <ul> <li>= Denotes Left End of Truss</li> <li>(Reference Engineered Truss Drawing)</li> <li>Do Not Erect Trusses Backwards</li> </ul> |         | than 3,000 lbs. Unless | than 3,000 lbs. Unless Noted Otherwise.  |                         | PlotID      | Length | Product                                                                                            | Plies | Net Qty |
|                                                                                                                                       |         | a) Denotes Reaction (  | Denotes Reaction Greater than 3,000 lbs. |                         | BM1         | 6' 0"  | 1-3/4"x 9-1/4" LVL Kerto-S                                                                         | 2     | 2       |
|                                                                                                                                       |         |                        |                                          |                         | GDH         | 23' 0" | 1-3/4"x 16" LVL Kerto-S                                                                            | 2     | 2       |
|                                                                                                                                       |         |                        |                                          | SCALE: 3/16" = 1'       |             |        |                                                                                                    |       |         |
| LOAD CHART FOR JACK STUDS                                                                                                             | BUILDER | Southern Touch Homes   | СГТҮ / СО.                               | Johnston Co. / Johnston |             |        | SS PLACEMENT DIAGRAM ONLY.<br>e designed as individual building components to be incorporated into |       |         |

|                                      | All Truss Reactions are Less             |                                           | Beam Legend |        |                            |       |         |
|--------------------------------------|------------------------------------------|-------------------------------------------|-------------|--------|----------------------------|-------|---------|
| = Denotes Left End of Truss          | than 3,000 lbs. Unless Noted Otherwise.  |                                           | PlotID      | Length | Product                    | Plies | Net Qty |
| (Reference Engineered Truss Drawing) | Denotes Reaction Greater than 3,000 lbs. |                                           | BM1         | 6' 0"  | 1-3/4"x 9-1/4" LVL Kerto-S | 2     | 2       |
| Do Not Erect Trusses Backwards       |                                          | Truss Placement Plan<br>SCALE: 3/16" = 1' | GDH         | 23' 0" | 1-3/4"x 16" LVL Kerto-S    | 2     | 2       |