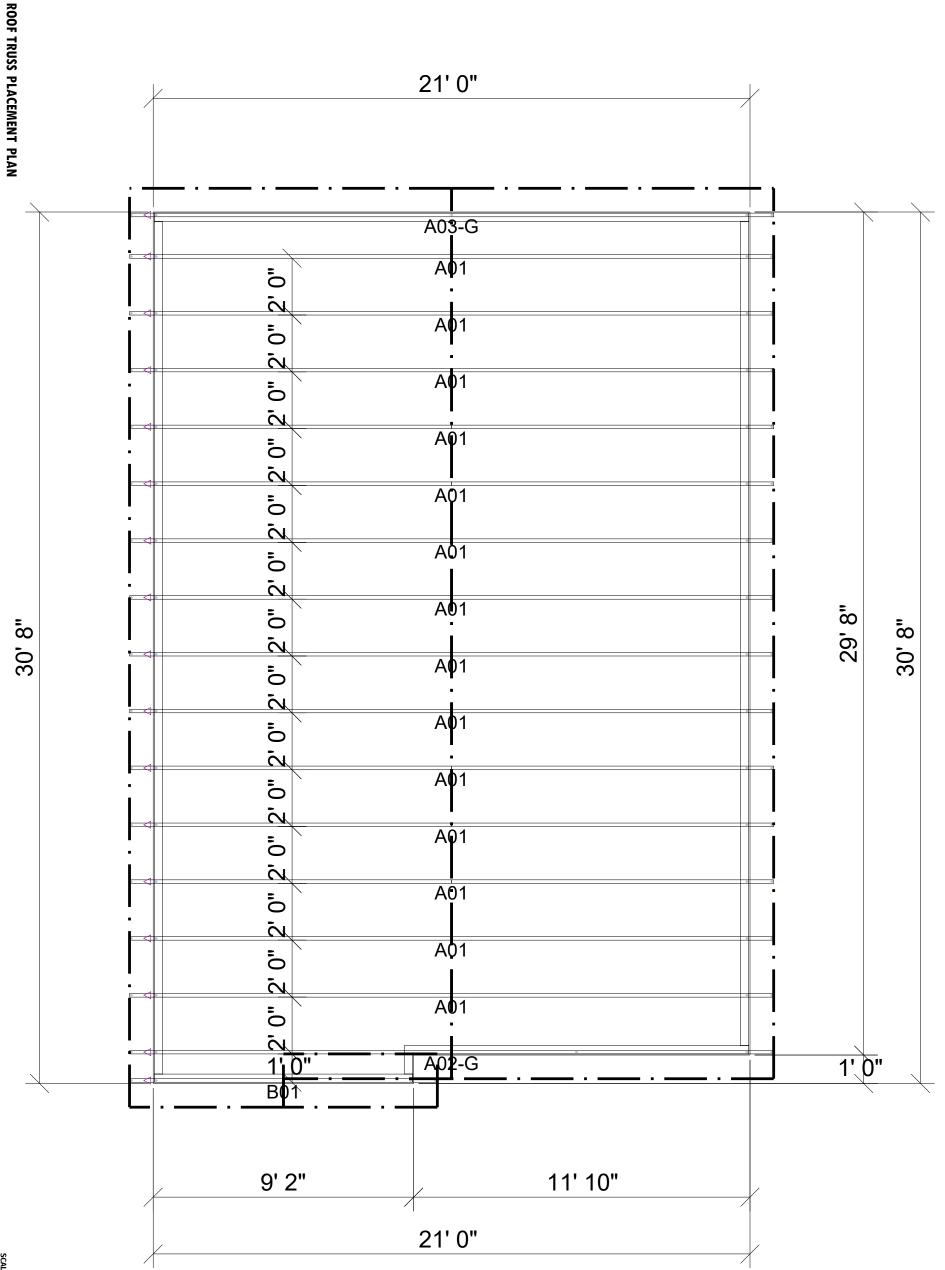

THIS IS A TRUSS/COMPONENT PLACEMENT DIAGRAM (TPD) ONLY; NOT AN ENGINEERED DOCUMENT. Trusses are designed as individual building components to be incorporated into the building design at the specification of the building designer. See individual truss design drawings (TDD's) for each truss design identified on the TPD. The building designer is responsible for temporary and permanent bracing of the roof and floor system and for the overall structure. The design of the support structure including but not limited to headers, beams, walls, and columns is also the responsibility of the building construction plans, loading conditions, and use. If they do not, it is the responsibility of the General Contractor to notify UFP and provide plans containing the latest specifications and designs. UFP will not be responsible for plan changes by others after final approval of shop drawings, or for errors or modifications made on-site during construction. DO NOT CUT, NOTCH, DRILL, OR OTHERWISE "REPAIR" MANUFACTURED TRUSSES IN ANY WAY WITHOUT PRIOR WRITTEN AUTHORIZATION BY A LICENSED PROFESSIONAL DESIGNATED BY UFP. The Framer is exponsible to verify all dimensions, all connectors shown that are not truss-to-truss are suggestions only and are to be verified by the Building Designer or Engineer of Record for suitability to this particular project. UFP accepts no responsibility for the specific application or suitability of any connector that is not truss-to-truss as they apply to this specific structure.