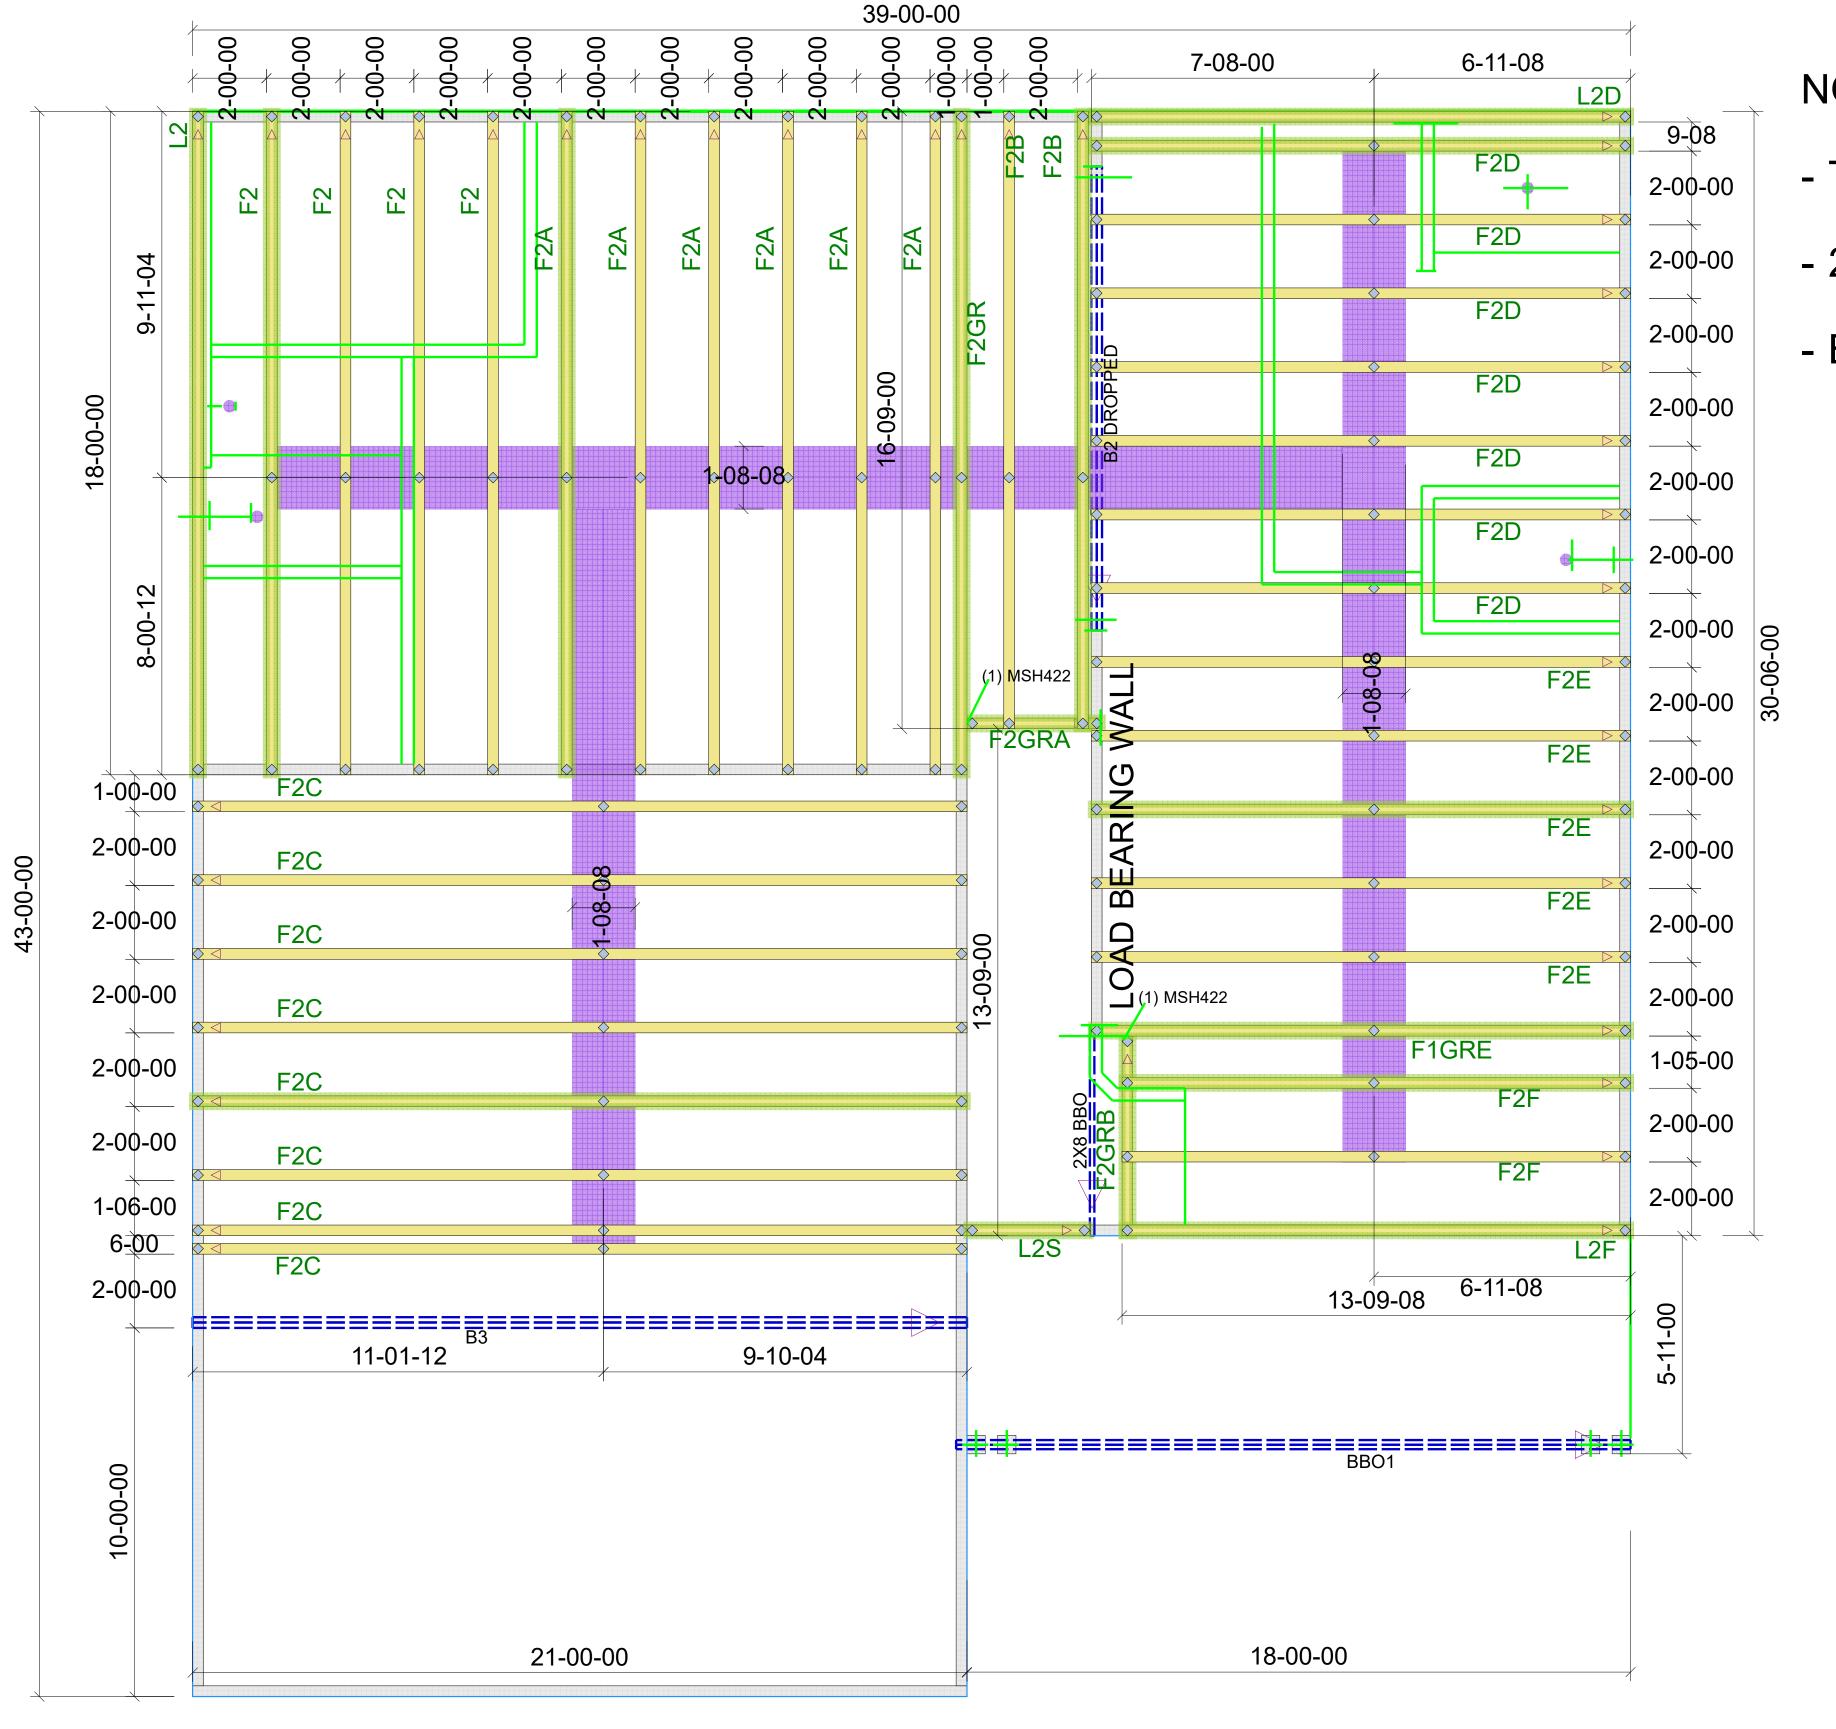

NOTES:

- TRUSSES 16" DEEP
- 24" O.C. UNLESS NOTED
- BEAMS:

B2= (2) 1-3/4" X 9-1/4" LVL

B3= (2) 1-3/4" X 16" LVL

GENERAL NOTES:

- OD NOT CUT, DRILL, NOTCH OR MODIFY TRUSSES WITHOUT APPROVAL FROM A CARTER LUMBER TRUSS ASSOCIATE
- RESEST FOR INDIVIDUAL TRUSS DESIGN (DRAWNINGS FOR THE LOCATION OF LATERAL BRACING AND MULTI-PLY CONNECTION REQUIREMENTS
- PER AUST TH J 2022 THE TRUSS ENGINEER IN SERVINGES FOR THE LOCATION OF LATERAL BRACING AND MULTI-PLY CONNECTIONS
- THIS TRUSS PIACEMENT PLAN RECOMMENDS TRUSS TO BEARING CONNECTIONS AND TRUSS TO PLY CONNECTIONS
- THIS THE RESPONSIBILITY OF THE BUILDING DESIGNER
- IT IS THE RESPONSIBILITY OF THE BUILDING DESIGNER
- IT IS THE RESPONSIBILITY OF THE BUILDING DESIGNER
- IT IS THE RESPONSIBILITY OF THE BUILDING DESIGNER TO RESOLVE ALL ROOF FORCES ADEQUATELY TO THE FOUNDATION

- IN THE RESPONSIBILITY OF THE BUILDING DESIGNER TO RESOLVE ALL ROOF FORCES ADEQUATELY TO THE FOUNDATION

- IN THE RESPONSIBILITY OF THE BUILDING DESIGNER
- TOPIC TO THE BUILDING