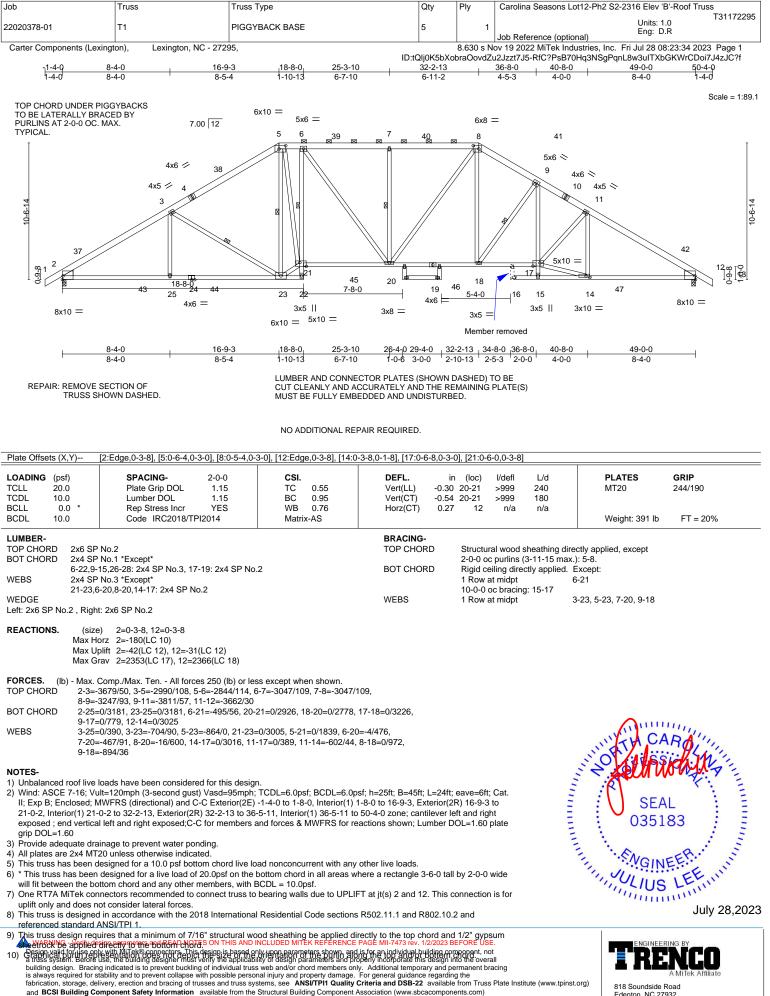

Trenco 818 Soundside Rd Edenton, NC 27932

Re: 22020378-01 Carolina Seasons Lot12-Ph2 S2-2316 Elev 'B'-Roof Truss

The truss drawing(s) referenced below have been prepared by Truss Engineering Co. under my direct supervision based on the parameters provided by Carter Components (Lexington, NC).

Pages or sheets covered by this seal: T31172295 thru T31172295

My license renewal date for the state of North Carolina is December 31, 2023.

North Carolina COA: C-0844

Lee, Julius

**IMPORTANT NOTE:** The seal on these truss component designs is a certification that the engineer named is licensed in the jurisdiction(s) identified and that the designs comply with ANSI/TPI 1. These designs are based upon parameters shown (e.g., loads, supports, dimensions, shapes and design codes), which were given to MiTek or TRENCO. Any project specific information included is for MiTek's or TRENCO's customers file reference purpose only, and was not taken into account in the preparation of these designs. MiTek or TRENCO has not independently verified the applicability of the design parameters or the designs for any particular building. Before use, the building designer should verify applicability of design parameters and properly incorporate these designs into the overall building design per ANSI/TPI 1, Chapter 2.