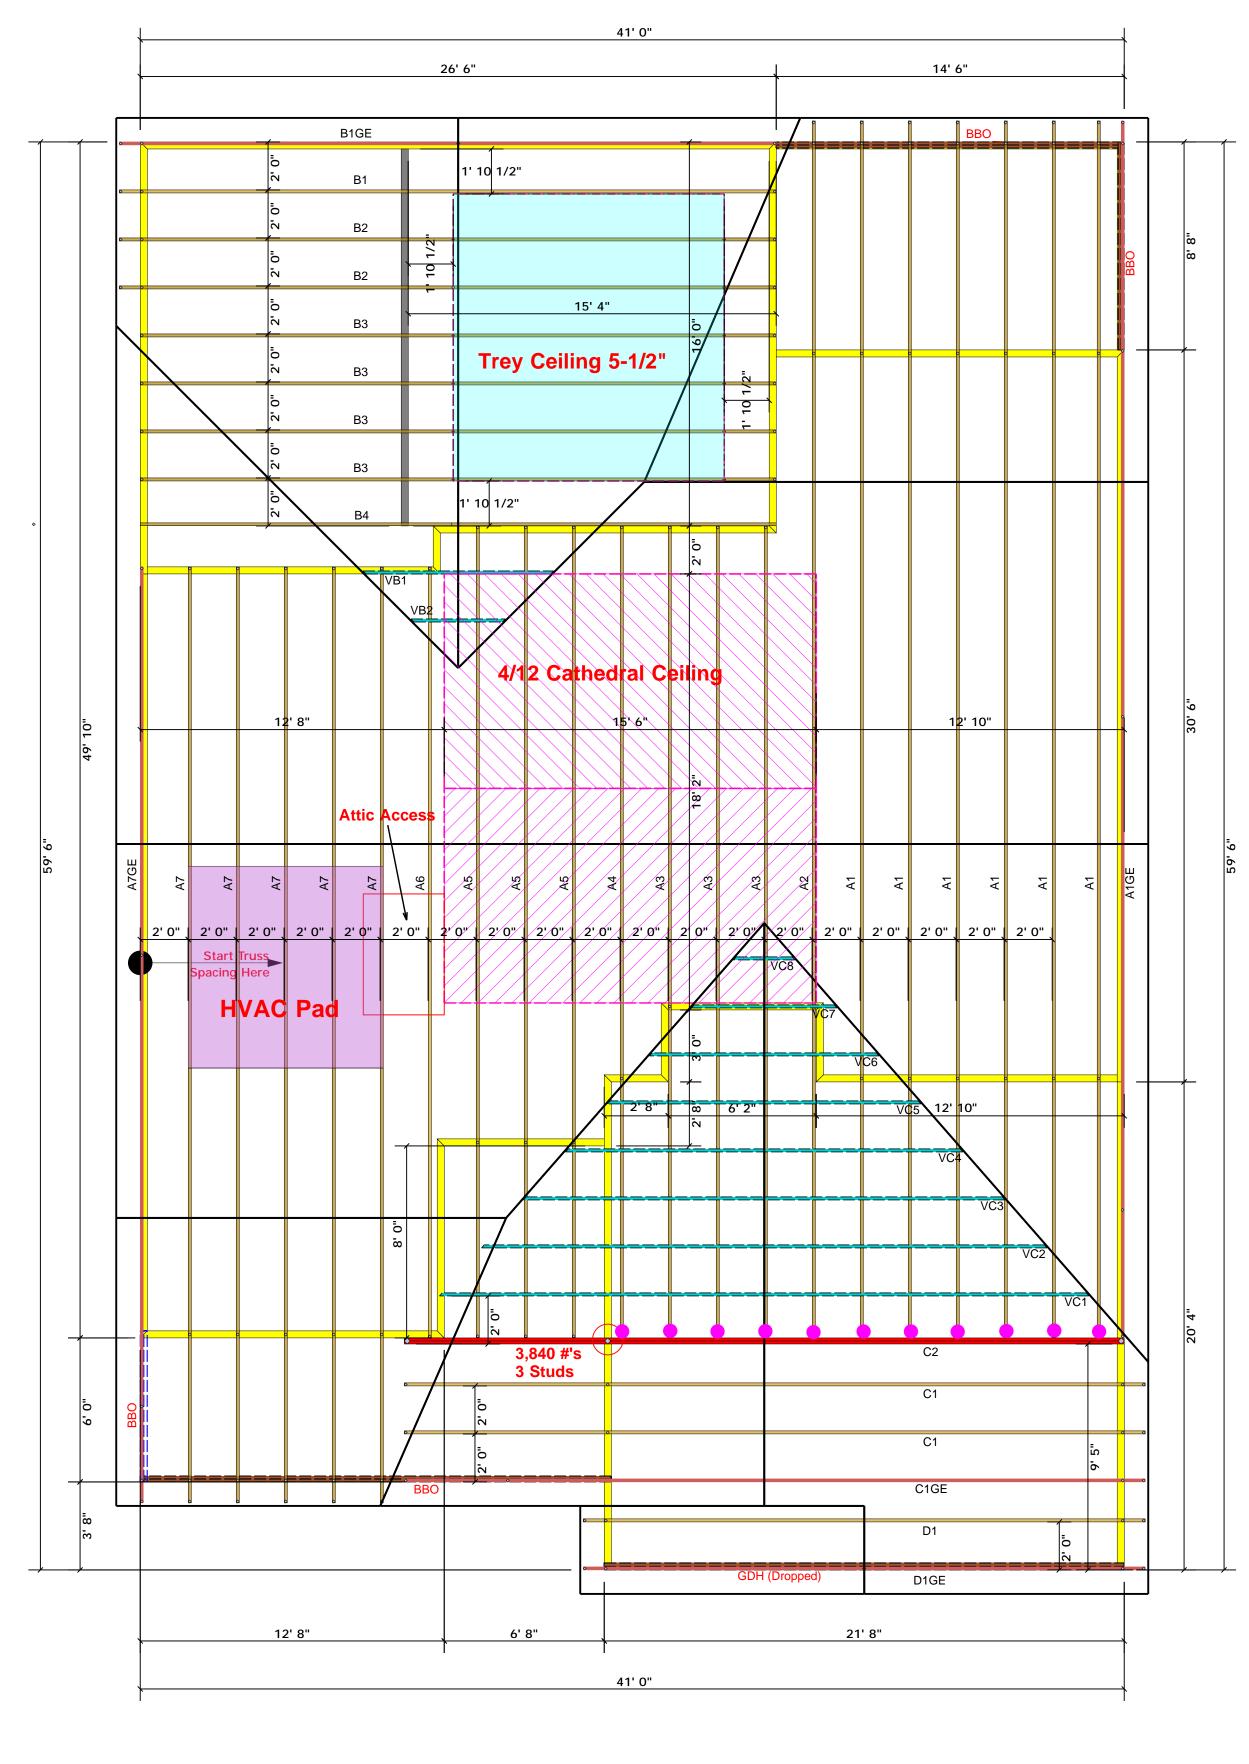

## **Truss Placement Plan SCALE:** 1/4" = 1'-0"

= Hanger / HUS 26

1700 1 3400 2

|               |        | Products                |       | _       |
|---------------|--------|-------------------------|-------|---------|
| PlotID        | Length | Product                 | Plies | Net Qty |
| GDH (Dropped) | 22' 0" | 1-3/4"x 14" LVL Kerto-S | 2     | 2       |

All Truss Reactions are Less than 3,000 lbs. Unless Noted Otherwise.

-- Denotes Reaction Greater than 3,000 lbs. Reaction / # of Studs

| THIS IS A TRUSS PLACEMENT DIAGRAM ONLY.                                                                                                                                       |  |
|-------------------------------------------------------------------------------------------------------------------------------------------------------------------------------|--|
| These trusses are designed as individual building components to be incorporated into the building design at the specification of the building designer. See individual design |  |
| sheets for each truss design identified on the placement drawing. The building designer                                                                                       |  |

is responsible for temporary and permanent bracing of the roof and floor system and for the overall structure. The design of the truss support structure including headers, beams, walls, and columns is the responsibility of the building designer. For general guidance regarding bracing, consult BCSI-B1 and BCSI-B3 provided with the truss delivery package or online @ sbcindustry.com