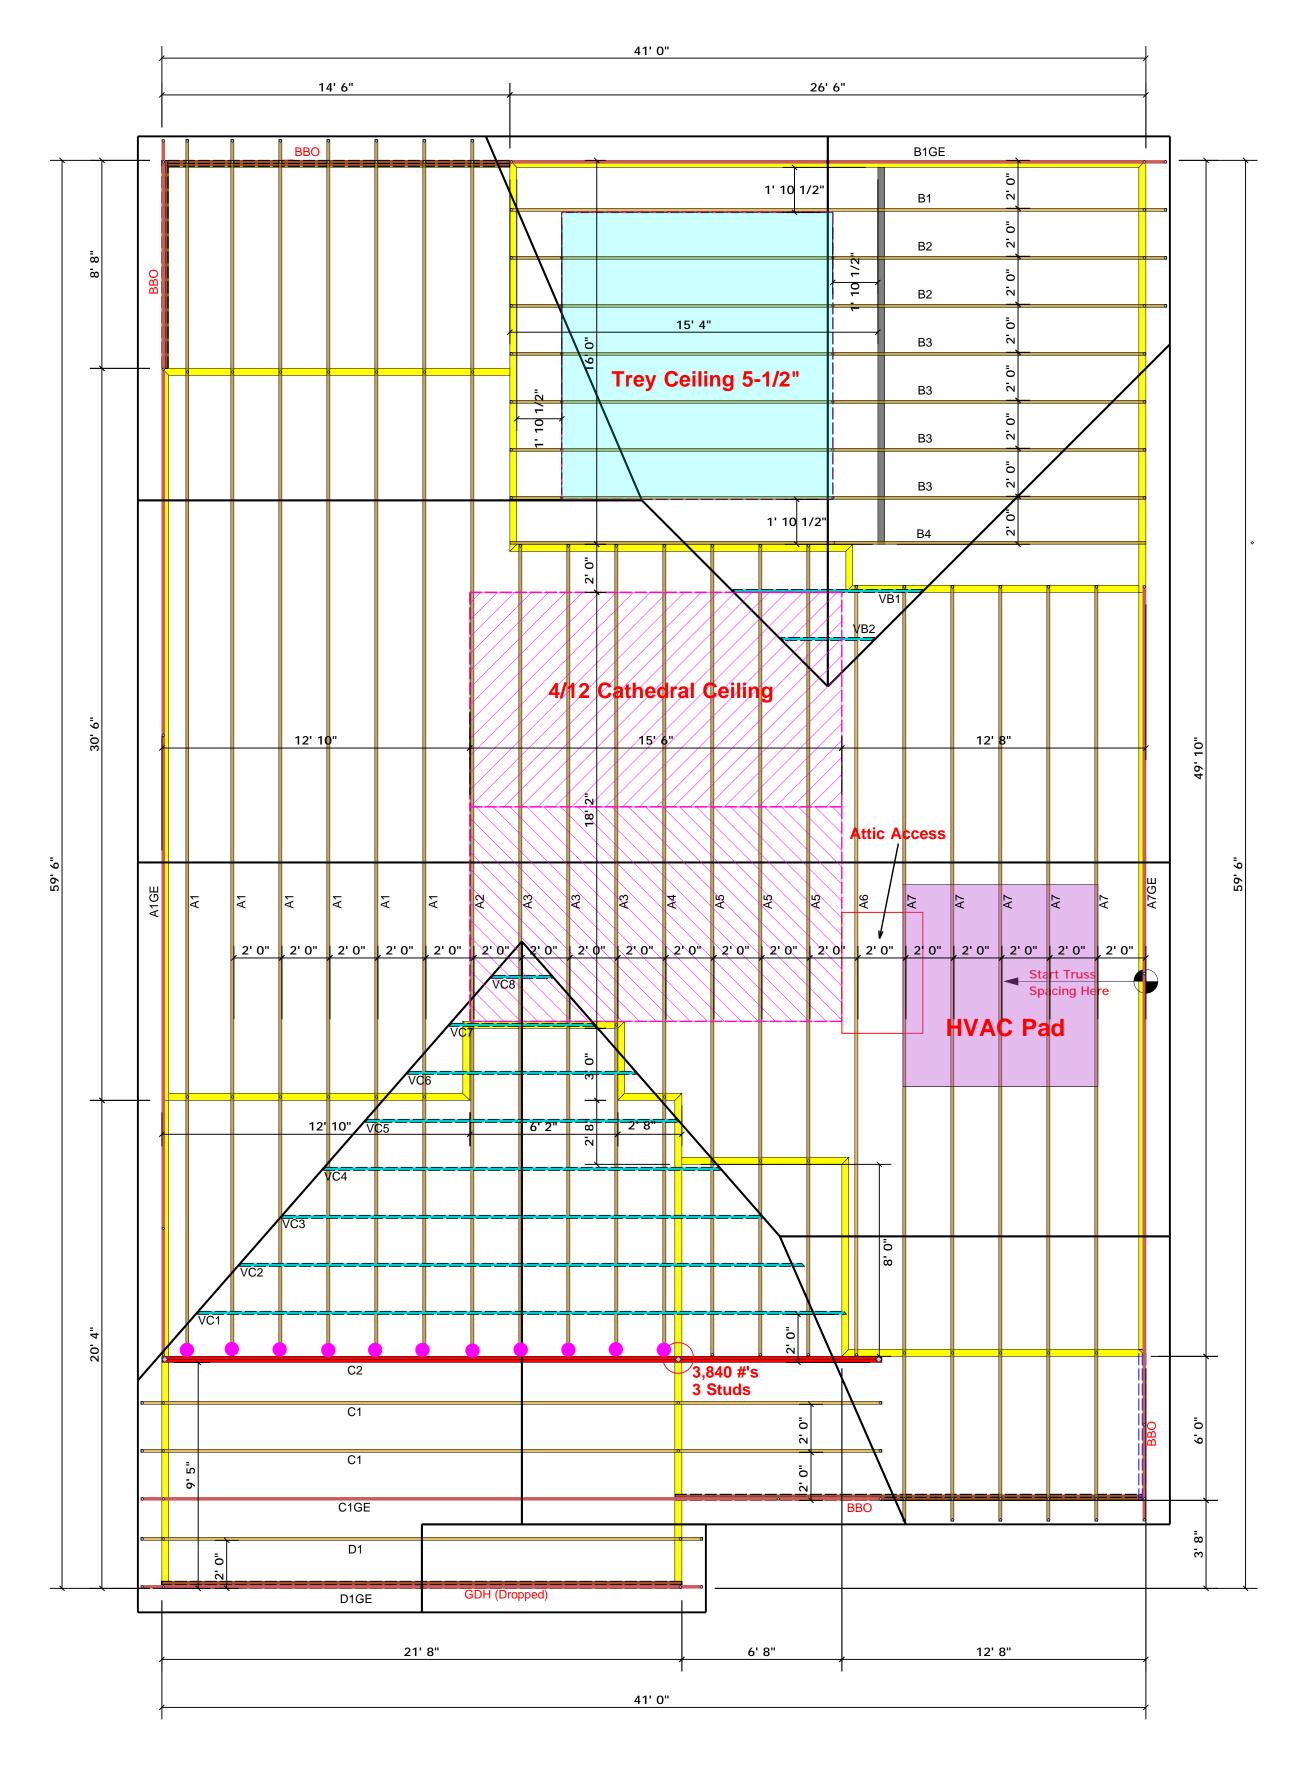

## **Truss Placement Plan SCALE:** 1/4" = 1'-0"

= Hanger / HUS 26

|               |        | Products                |       |         |
|---------------|--------|-------------------------|-------|---------|
| PlotID        | Length | Product                 | Plies | Net Qty |
| GDH (Dropped) | 22' 0" | 1-3/4"x 14" LVL Kerto-S | 2     | 2       |

All Truss Reactions are Less than 3,000 lbs. Unless Noted Otherwise.

-- Denotes Reaction Greater than 3,000 lbs. Reaction / # of Studs

| THIS IS A TRUSS PLACEMENT DIAGRAM ONLY.  These trusses are designed as individual building components to be incorporated into the building design at the specification of the building designer. See individual design sheets for each truss design identified on the placement drawing. The building designer is responsible for temporary and permanent bracing of the roof and floor system and for the overall structure. The design of the truss support structure including headers, beams, walls, and columns is the responsibility of the building designer. For general guidance regarding bracing, consult BCSI-B1 and BCSI-B3 provided with the truss delivery package or online @ sbcindustry.com |  |  |  |
|---------------------------------------------------------------------------------------------------------------------------------------------------------------------------------------------------------------------------------------------------------------------------------------------------------------------------------------------------------------------------------------------------------------------------------------------------------------------------------------------------------------------------------------------------------------------------------------------------------------------------------------------------------------------------------------------------------------|--|--|--|
| Bearing reactions less than or equal to 3000# are deemed to comply with the prescriptive Code requirements. The contractor shall refer to the attached Tables (derived from the prescriptive Code requirements) to determine the minimum foundation size and number of wood studs required to support reactions greater than 3000# but not greater than 15000#. A registered design professional shall be retained to design the support system for any reaction that exceeds those specified in the attached Tables. A registered design professional shall be retained to design the support system for all reactions that exceed 15000#.                                                                   |  |  |  |
| Lenny Norris                                                                                                                                                                                                                                                                                                                                                                                                                                                                                                                                                                                                                                                                                                  |  |  |  |