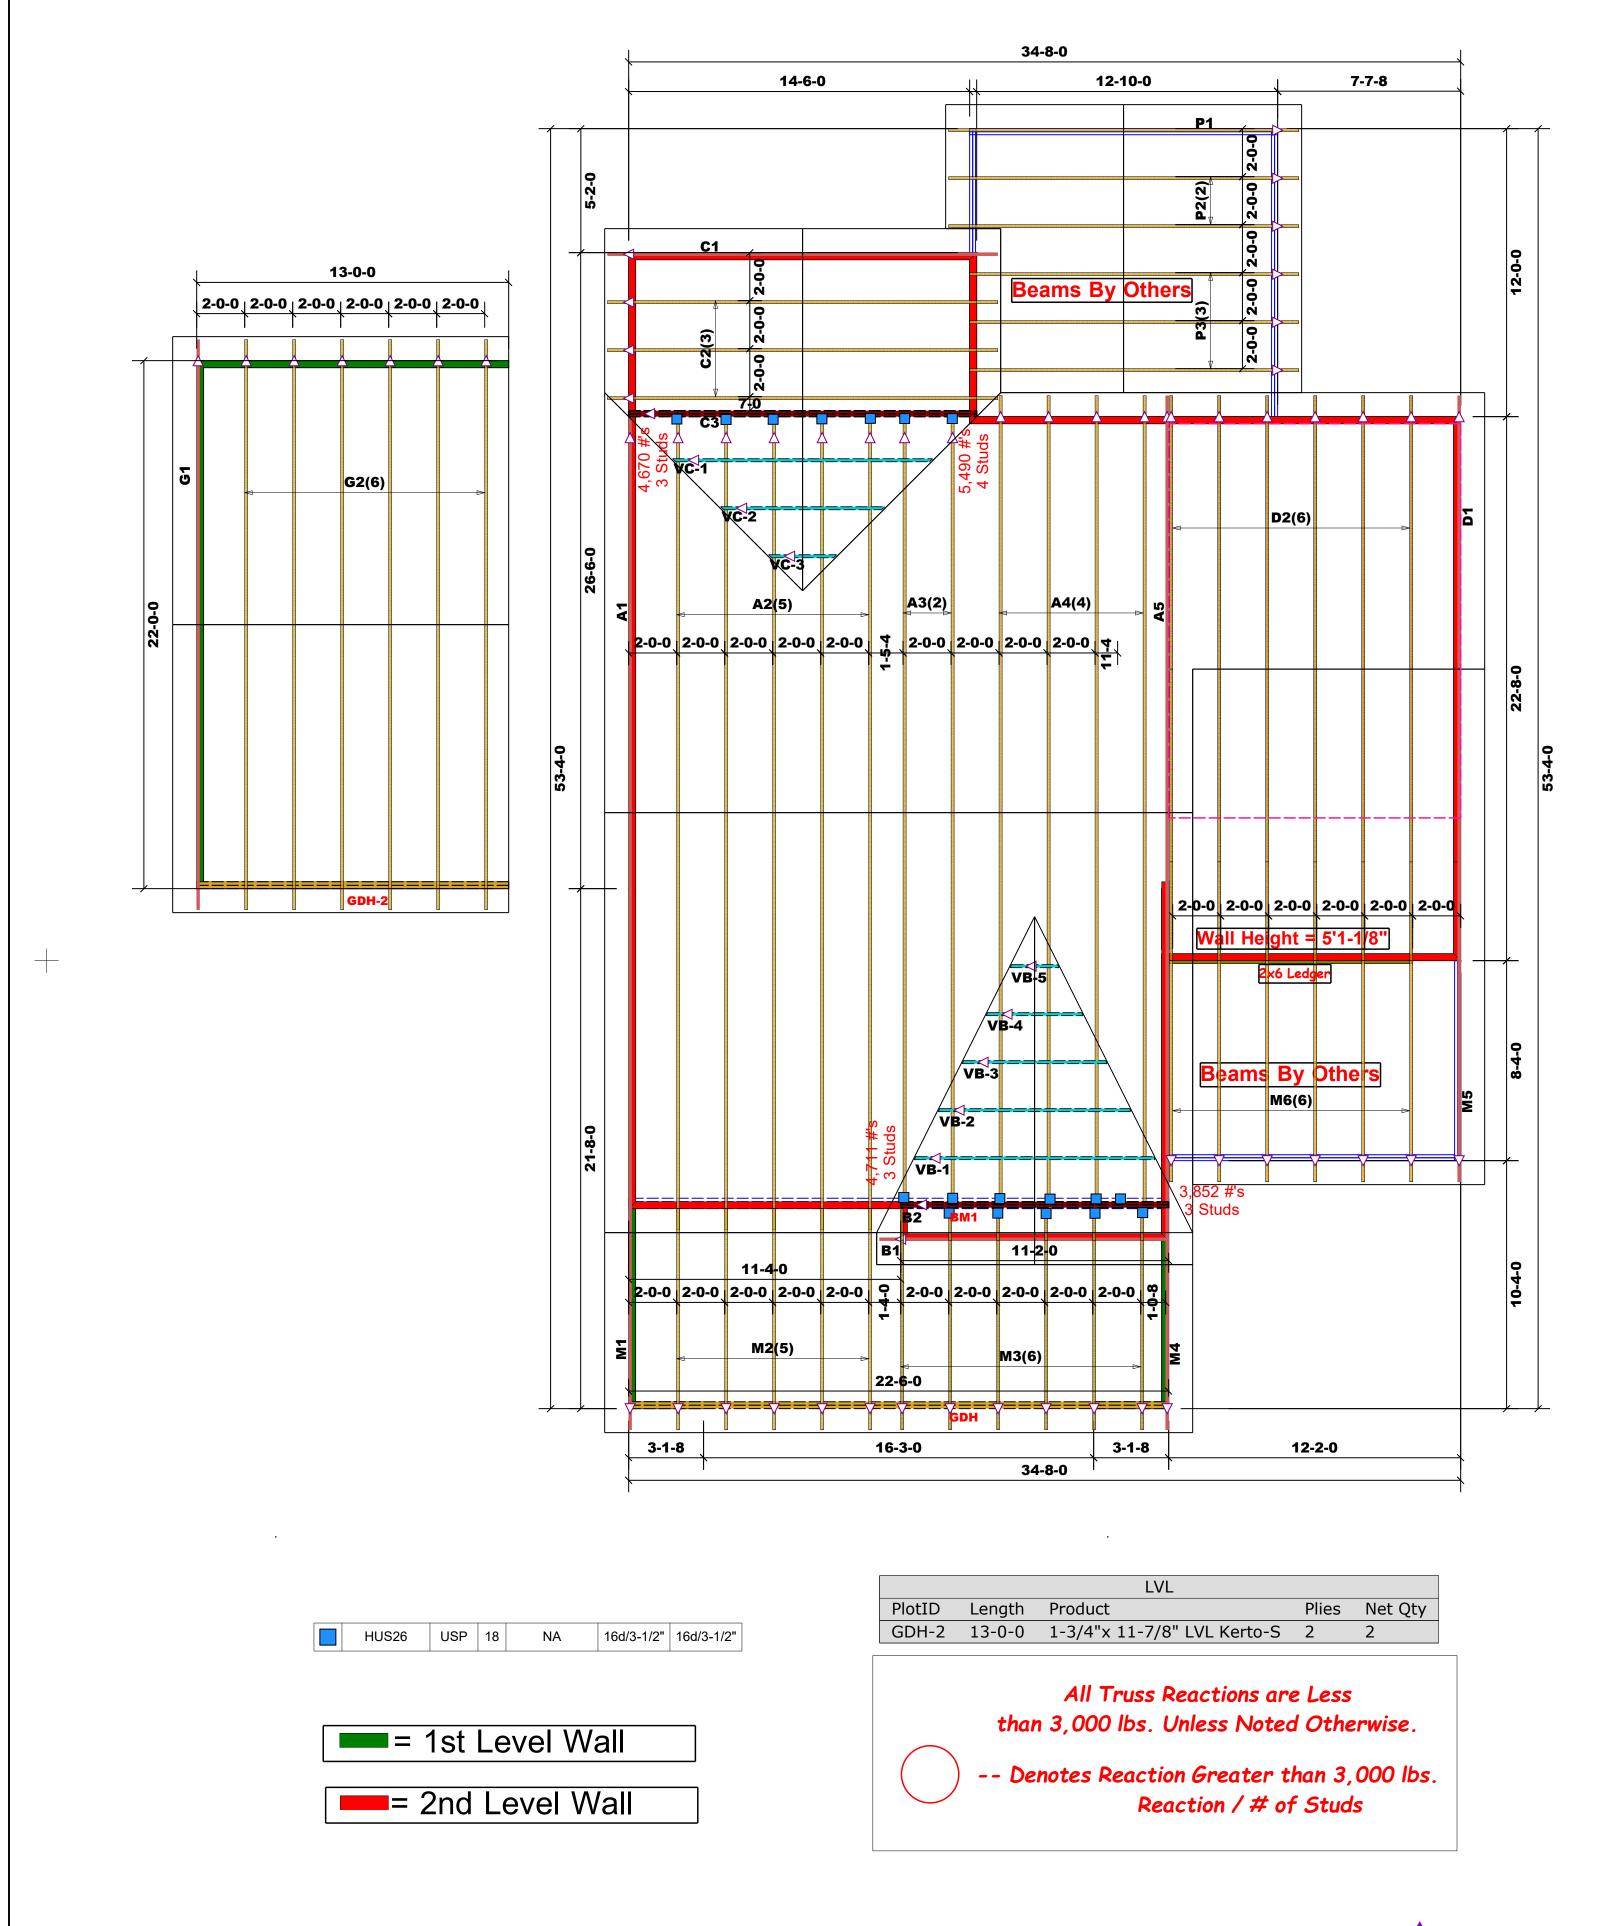

Truss Placement Plan SCALE: 1/4"=1' = Indicates Left End of Truss
(Reference Engineered Truss Drawing)
Do NOT Erect Truss Backwards

соттесн

**ROOF & FLOOR** 

**TRUSSES & BEAMS** 

Reilly Road Industrial Park