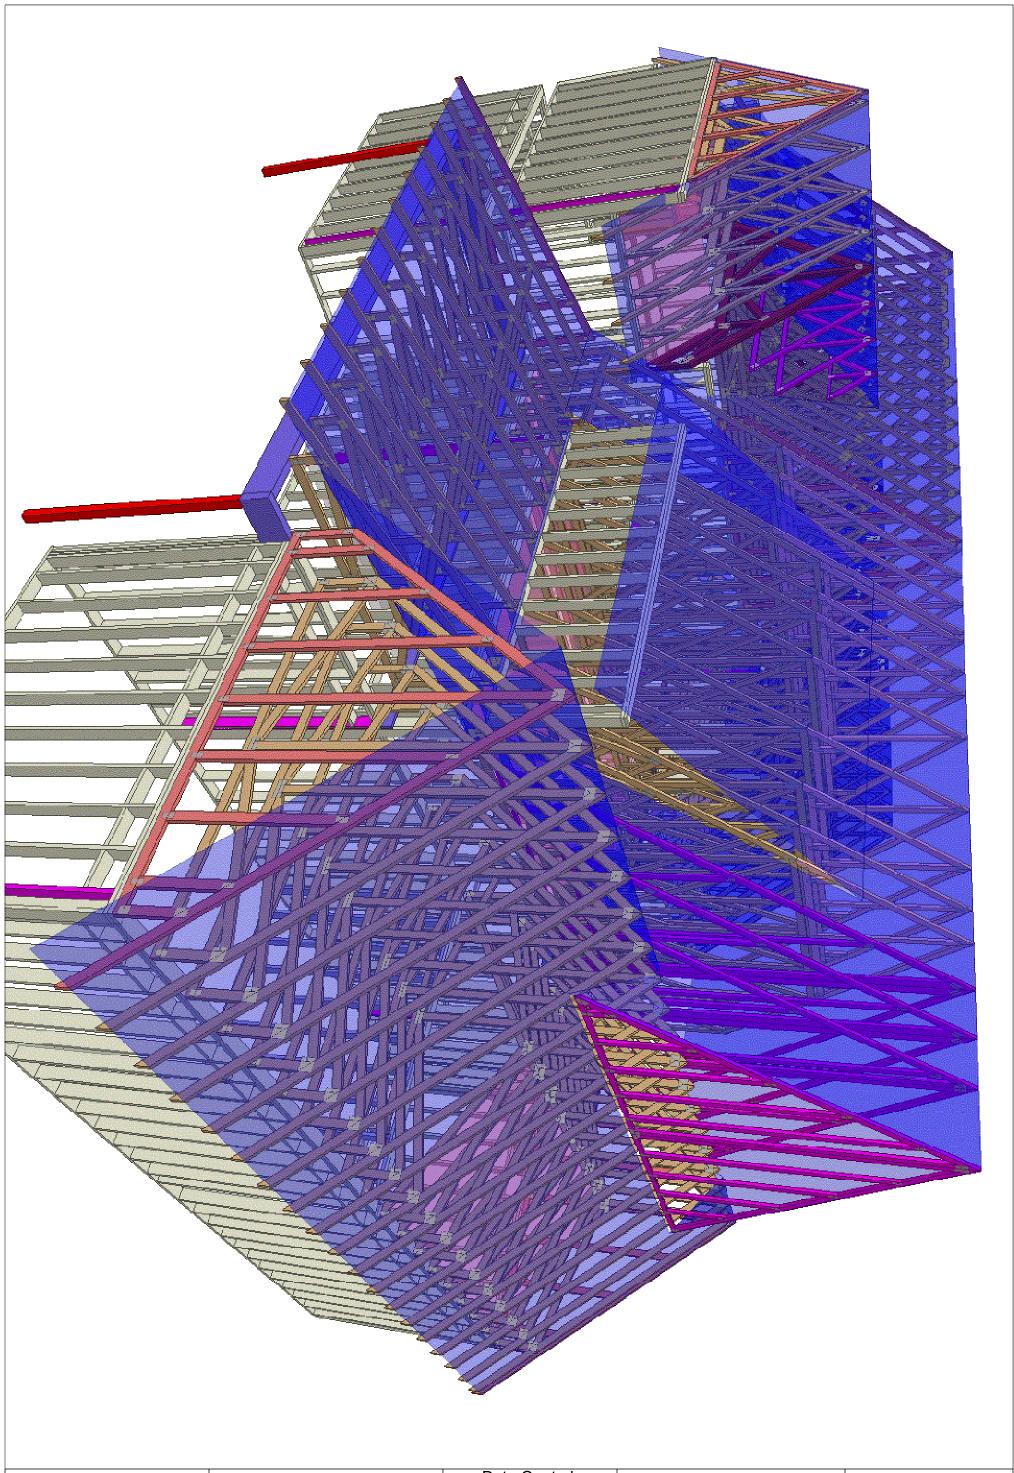

e

Trusses are designed for additional storage load wherever a 42"x24" box will fit between the webs.

∴ This symbol denotes left end of truss as shown on truss drawings
 → Approximate location of toilet drop. Builder please confirm.

N -Nailed

L -Ledger

225 Chicora Club 225 Chicora Club rd Dunn NC

Q-2002369

# qof

**Devon Thompson** Designer:

Guy C Lee - Clayton 151 Hwy 42 E Clayton,NC 27520







## THIS LAYOUT IS TO BE USED AS A TRUSS PLACEMENT GUIDE ONLY. PLEASE REFER TO BUILDING PLANS FOR BUILDING CONSTRUCTION AND DETAILS, SUCH AS PLUMBING OR DUCT DROPS.

## PROPOSED DESIGN-NOT FOR CONSTRUCTION



# qof

225 Chicora Club 225 Chicora Club rd Dunn NC

20# PSF 10# PSF

10# PSF

Date

**Devon Thompson** Designer:

Guy C Lee - Clayton 151 Hwy 42 E Clayton,NC 27520

Hill, NC 27562