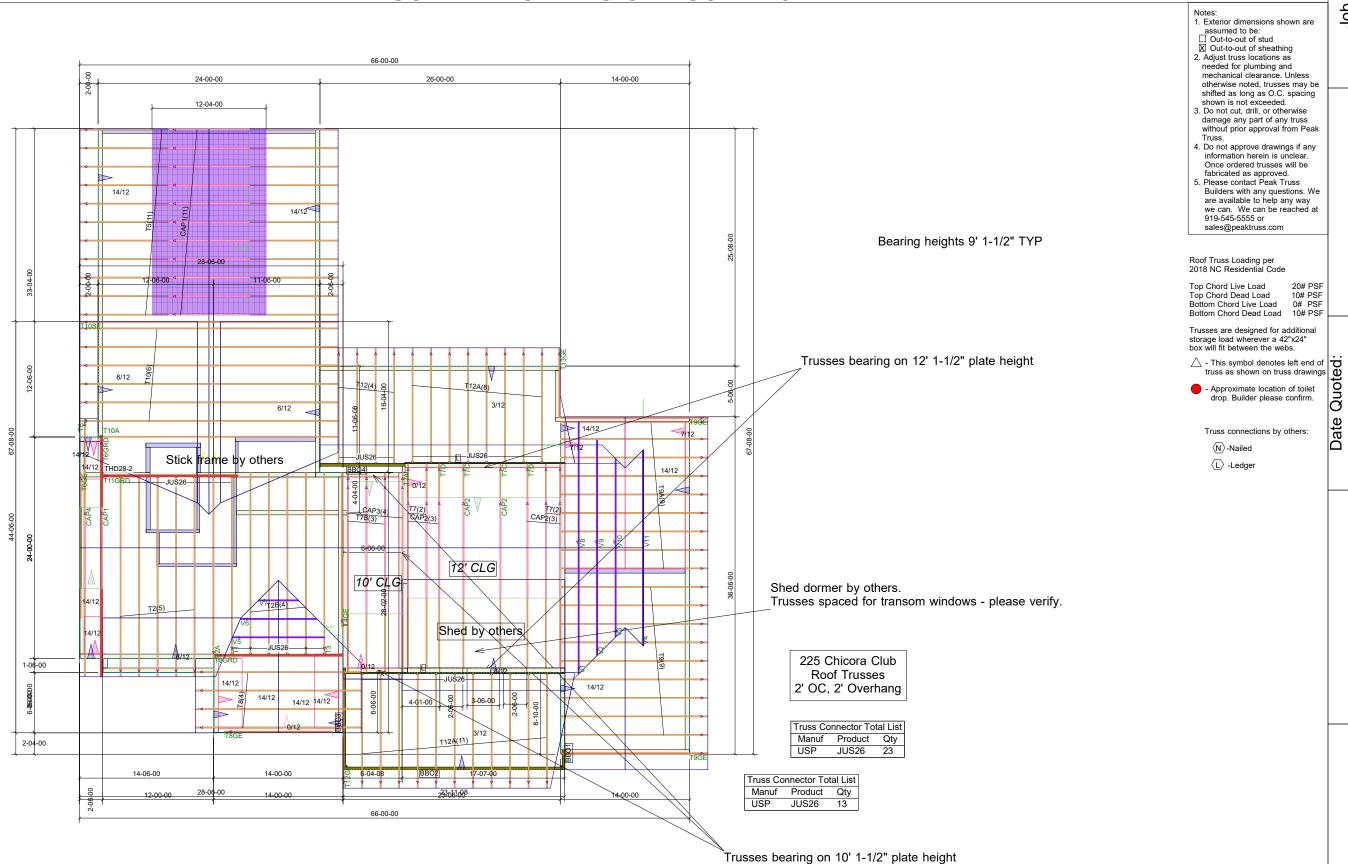

# THIS LAYOUT IS TO BE USED AS A TRUSS PLACEMENT GUIDE ONLY. PLEASE REFER TO BUILDING PLANS FOR BUILDING CONSTRUCTION AND DETAILS, SUCH AS PLUMBING OR DUCT DROPS.

## PROPOSED DESIGN-**NOT FOR** CONSTRUCTION

- Exterior dimensions shown are assumed to be:

  ☐ Out-to-out of stud
  ☐ Out-to-out of sheathing
- 2. Adjust truss locations as needed for plumbing and mechanical clearance. Unless otherwise noted, trusses may be shifted as long as O.C. spacing
- shown is not exceeded.
  3. Do not cut, drill, or otherwise damage any part of any truss without prior approval from Peak Truss.
  4. Do not approve drawings if any
- information herein is unclear. Once ordered trusses will be fabricated as approved.

  5. Please contact Peak Truss
- Builders with any questions. We are available to help any way we can. We can be reached at 919-545-5555 or sales@peaktruss.com

Roof Truss Loading per 2018 NC Residential Code

Top Chord Live Load Top Chord Dead Load Bottom Chord Live Load Bottom Chord Dead Load

20# PSF 10# PSF

Date

Trusses are designed for additional storage load wherever a 42"x24" box will fit between the webs.

∴ This symbol denotes left end of truss as shown on truss drawings
 → Approximate location of toilet drop. Builder please confirm.

N -Nailed

L -Ledger

225 Chicora Club 225 Chicora Club rd Dunn NC

Q-2002369