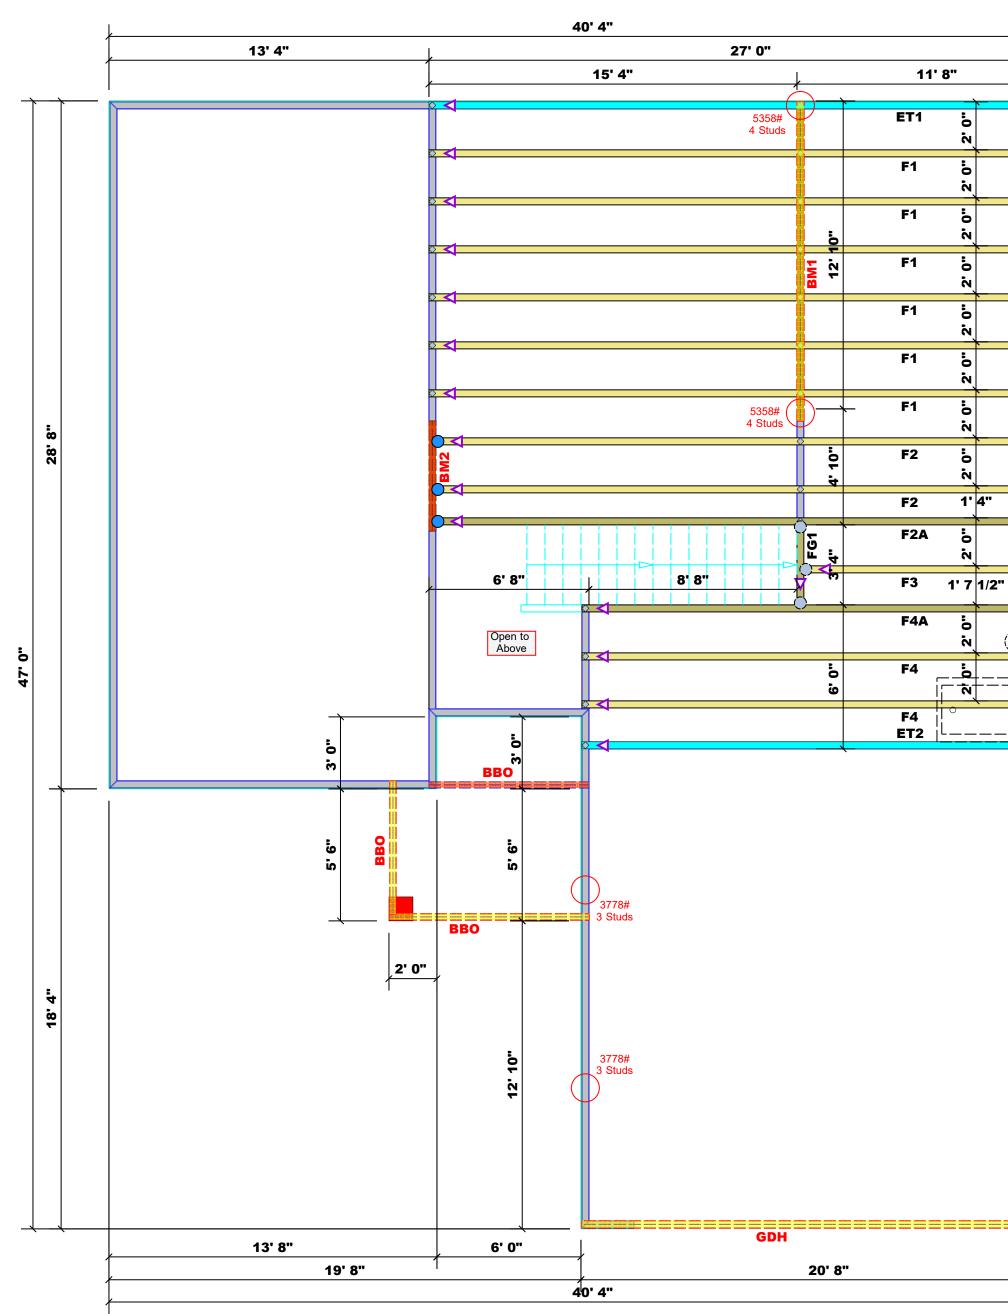

These trusses are designed as individual building components to be incorporated into the building design at the specification of the building designer. See individual design sheets for each truss design identified on the placement drawing. The building designer is responsible for temporary and permanent bracing of the roof and floor system and for the overall structure. The design of the truss support structure including headers, beams, walls, and columns is the responsibility of the building designer. For general guidance regarding bracing, consult BCSI-B1 and BCSI-B3 provided with the truss delivery package or online @ sbcindustry.com