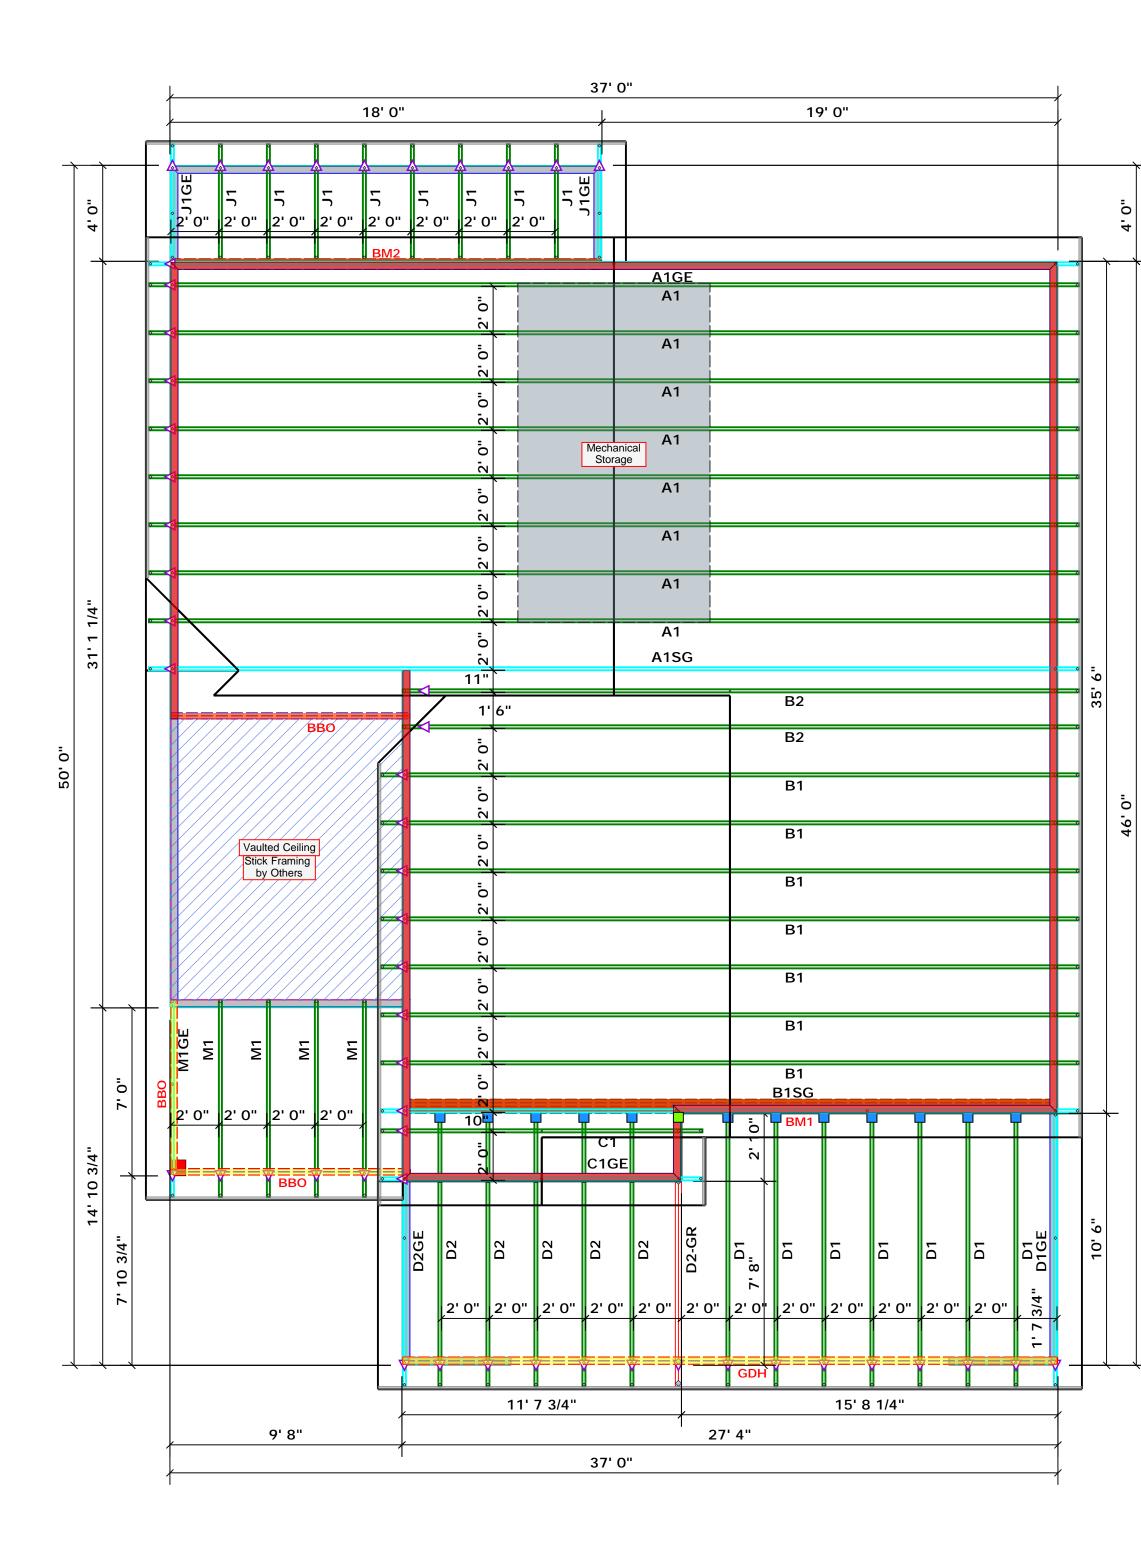

|                                                                                                                                                                                                                                                                                                                                                                                                                                                                                                                                                                                                | F                                                                                                                 | RO<br>RUS<br>Reilly F<br>Fayet<br>Phor<br>Fax                                                                                                                                                                                                                                                                                                                                                                                                                                                                                                                                                                                                                                                            | OF &<br>SES<br>Road In<br>teville<br>ne: (910)<br>: (910)                                                                             | & FL<br>& B<br>ndustr<br>2, N.C.<br>0) 864<br>864-4                                                                         | ual to 300(                                                                                                                                                            | AS<br>AS<br>K                                                                  |
|------------------------------------------------------------------------------------------------------------------------------------------------------------------------------------------------------------------------------------------------------------------------------------------------------------------------------------------------------------------------------------------------------------------------------------------------------------------------------------------------------------------------------------------------------------------------------------------------|-------------------------------------------------------------------------------------------------------------------|----------------------------------------------------------------------------------------------------------------------------------------------------------------------------------------------------------------------------------------------------------------------------------------------------------------------------------------------------------------------------------------------------------------------------------------------------------------------------------------------------------------------------------------------------------------------------------------------------------------------------------------------------------------------------------------------------------|---------------------------------------------------------------------------------------------------------------------------------------|-----------------------------------------------------------------------------------------------------------------------------|------------------------------------------------------------------------------------------------------------------------------------------------------------------------|--------------------------------------------------------------------------------|
|                                                                                                                                                                                                                                                                                                                                                                                                                                                                                                                                                                                                | requir<br>attach<br>Code i<br>found<br>requir<br>but no<br>profes<br>suppo<br>those<br>regist<br>desigr<br>exceed | Bearing reactions less than or equal to 3000# are deemed to comply with the prescriptive Code requirements. The contractor shall refer to the attached Tables ( derived from the prescriptive Code requirements ) to determine the minimum foundation size and number of wood studs required to support reactions greater than 3000# but not greater than 15000#. A registered design professional shall be retained to design the support system for any reaction that exceeds those specified in the attached Tables. A registered design professional shall be retained to design the support system for all reactions that exceed to design the support system for all reactions that exceed 15000#. |                                                                                                                                       |                                                                                                                             |                                                                                                                                                                        |                                                                                |
|                                                                                                                                                                                                                                                                                                                                                                                                                                                                                                                                                                                                |                                                                                                                   |                                                                                                                                                                                                                                                                                                                                                                                                                                                                                                                                                                                                                                                                                                          |                                                                                                                                       | id Laı                                                                                                                      |                                                                                                                                                                        | 1                                                                              |
|                                                                                                                                                                                                                                                                                                                                                                                                                                                                                                                                                                                                |                                                                                                                   | LOAD CHART FOR JACK STUDS<br>(SASED ON TABLES RODEL(L) & (b))<br>NUMBER OF LACK STUDS REQUIRED & EA END OF                                                                                                                                                                                                                                                                                                                                                                                                                                                                                                                                                                                               |                                                                                                                                       |                                                                                                                             |                                                                                                                                                                        |                                                                                |
|                                                                                                                                                                                                                                                                                                                                                                                                                                                                                                                                                                                                | 8<br>1700<br>3400<br>5100<br>6800<br>8500<br>10200<br>11900<br>13600<br>15300                                     | 6<br>7<br>8                                                                                                                                                                                                                                                                                                                                                                                                                                                                                                                                                                                                                                                                                              | HEADES                                                                                                                                | 2<br>2<br>3<br>3<br>0<br>4<br>0<br>5                                                                                        |                                                                                                                                                                        | 200 1<br>00 2<br>00 3<br>00 4                                                  |
| Dimension Notes   1. All exterior wall to wall dimensions are to face of sheathing unless noted otherwise   2. All interior wall unless noted otherwise   3. All exterior wall to truss dimensions are to face of frame wall unless noted otherwise   3. All exterior wall to truss dimensions are to face of frame wall unless noted otherwise   3. All exterior wall to truss dimensions are to face of frame wall unless noted otherwise   Back of frame wall unless noted otherwise   Considered Load Bearing   Match Legend   Hip Line = 0 ft.   Hip Line = 0 ft.   Horiz OH = 168.47 ft. | Cumberland                                                                                                        | S 112 North Dakota Ct.                                                                                                                                                                                                                                                                                                                                                                                                                                                                                                                                                                                                                                                                                   | Roof                                                                                                                                  | V. 09/18/20                                                                                                                 | BY David Landry                                                                                                                                                        | AN Marshall Naylor                                                             |
| Raked OH = 216.04 ft. Vaulted Ceiling   Vaulted Ceiling   Connector Information   Sym Product   Manuf Qty   Supported   Member   HUS26 USP   12 Varies   16d/3-1/2"   16d/3-1/2"                                                                                                                                                                                                                                                                                                                                                                                                               | COUNTY                                                                                                            | ADDRES                                                                                                                                                                                                                                                                                                                                                                                                                                                                                                                                                                                                                                                                                                   | MODEL                                                                                                                                 | DATE REV.                                                                                                                   | DRAWN BY                                                                                                                                                               | SALESMAN                                                                       |
| PlotID   Length   Product   Plies   Net Qty     BM1   28'0"   1-3/4"x 23-7/8" LVL Kerto-S   4   4     BM2   18'0"   1-3/4"x 16" LVL Kerto-S   3   3     BM3   5'0"   1-3/4"x 14" LVL Kerto-S   2   2     BM4   12'0"   1-3/4"x 11-7/8" LVL Kerto-S   2   2     BM5   10'0"   2x10 SPF No.2   2   2     GDH   28'0"   1-3/4"x 16" LVL Kerto-S   2   2                                                                                                                                                                                                                                           | Ben Stout Real Estate                                                                                             | Lot 9 Sierra Villas                                                                                                                                                                                                                                                                                                                                                                                                                                                                                                                                                                                                                                                                                      | Wilmington                                                                                                                            | N/A                                                                                                                         | Quote #                                                                                                                                                                | J0920-4182                                                                     |
|                                                                                                                                                                                                                                                                                                                                                                                                                                                                                                                                                                                                | BUI LDER                                                                                                          | JOB NAME                                                                                                                                                                                                                                                                                                                                                                                                                                                                                                                                                                                                                                                                                                 | PLAN                                                                                                                                  | SEAL DATE                                                                                                                   | QUOTE #                                                                                                                                                                | JOB #                                                                          |
|                                                                                                                                                                                                                                                                                                                                                                                                                                                                                                                                                                                                | These to<br>compose<br>design<br>See inc<br>identifit<br>designe<br>permar<br>for the<br>suppor<br>and col        | russes an<br>nents to k<br>at the spo<br>lividual do<br>ed on the<br>er is respo<br>ent braci<br>overall st<br>t structur<br>umns is t                                                                                                                                                                                                                                                                                                                                                                                                                                                                                                                                                                   | re designe<br>be incorpo<br>ecification<br>esign she<br>placemer<br>onsible fo<br>ng of the<br>ructure. T<br>e includin<br>the respon | ed as indi<br>prated into<br>n of the bu<br>ets for ea<br>the drawing<br>roof and<br>the design<br>g headers<br>nsibility o | GRAM ON<br>ividual build<br>o the build<br>uilding de<br>uch truss of<br>g. The bui<br>ary and<br>floor syst<br>n of the tr<br>s, beams,<br>of the build<br>arding bra | Iding<br>ding<br>signer.<br>design<br>Iding<br>em and<br>uss<br>walls,<br>ding |