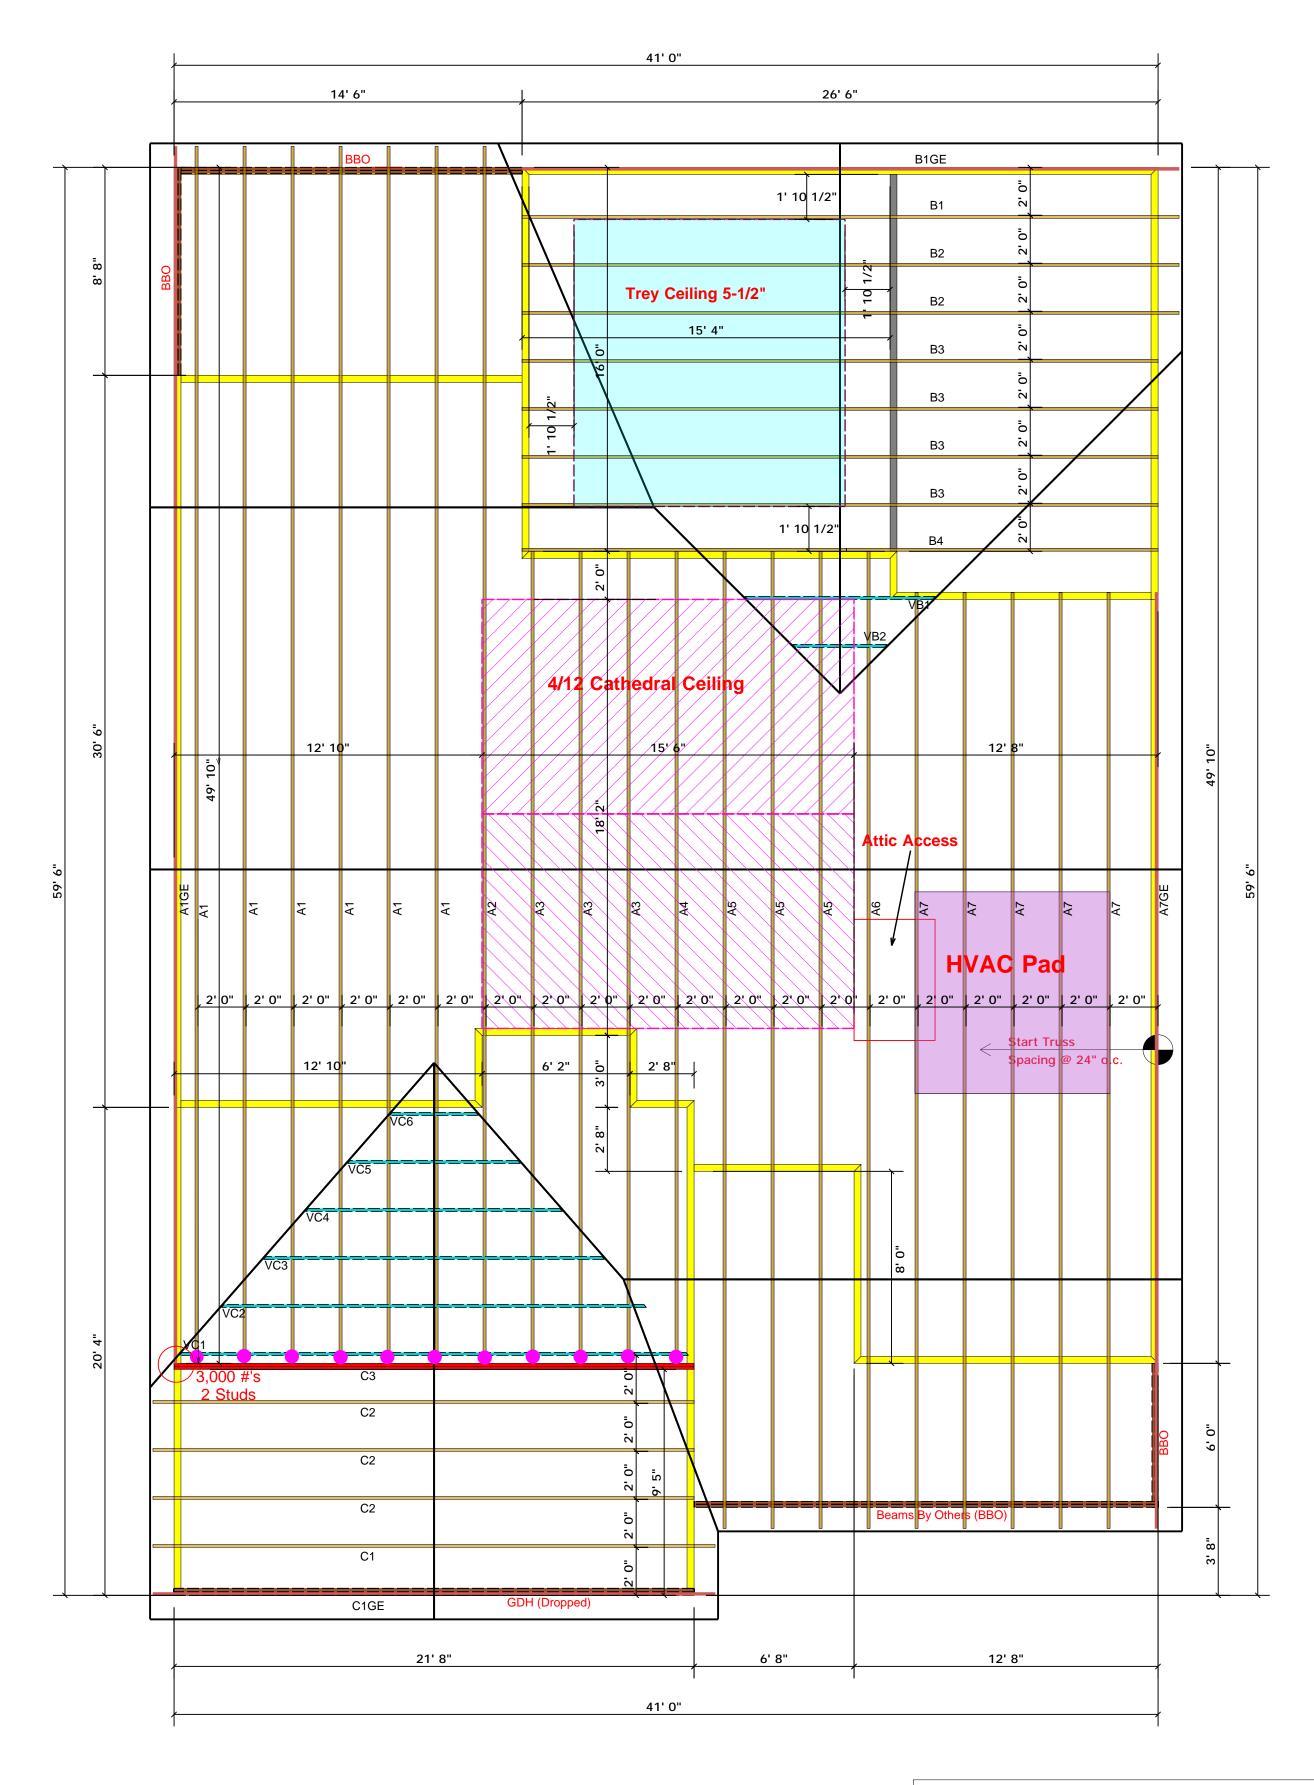

## **Truss Placement Plan**

**SCALE:** 1/4" = 1'-0"

All Truss Reactions are Less than 3,000 lbs. Unless Noted Otherwise.

-- Denotes Reaction Greater than 3,000 lbs. Reaction / # of Studs

| Products      |        |                         |       |         |  |
|---------------|--------|-------------------------|-------|---------|--|
| PlotID        | Length | Product                 | Plies | Net Qty |  |
| GDH (Dropped) | 22' 0" | 1-3/4"x 14" LVL Kerto-S | 2     | 2       |  |

|                           | <u> </u>                     |                       |                             |                       |                                  |              |
|---------------------------|------------------------------|-----------------------|-----------------------------|-----------------------|----------------------------------|--------------|
| COAD CHART FOR JACK STUDS | ON 1 ABLES R502 5(1) & (b()) | BUILDER               | Weaver Development Co. Inc. | CITY / CO.            | Johnston Co. / Johnston          | THI:         |
|                           | JOB NAME                     | Lot 28 Mitchell Manor | ADDRESS                     | Lot 28 Mitchell Manor | is res<br>the c<br>walls<br>rega |              |
|                           | 2 25 X 25 E                  | PLAN                  | Lindsay 1553 A (200505B)    | MODEL                 | Roof                             | Bear<br>pres |
|                           | SEAL DATE                    | Seal Date             | DATE REV.                   | 5/27/2020             | ( der<br>foun<br>than<br>be re   |              |
|                           | 12750 5 17000 5              | QUOTE #               |                             | DRAWN BY              | Lenny Norris                     | retai        |
|                           |                              | JOB #                 | J0820-3671                  | SALES REP.            | Lenny Norris                     | 8            |

HIS IS A TRUSS PLACEMENT DIAGRAM ONLY.

Lenny Norris Lenny Norris

Reilly Road Industrial Park Fayetteville, N.C. 28309 Phone: (910) 864-8787 Fax: (910) 864-4444

= Hanger / HUS 26