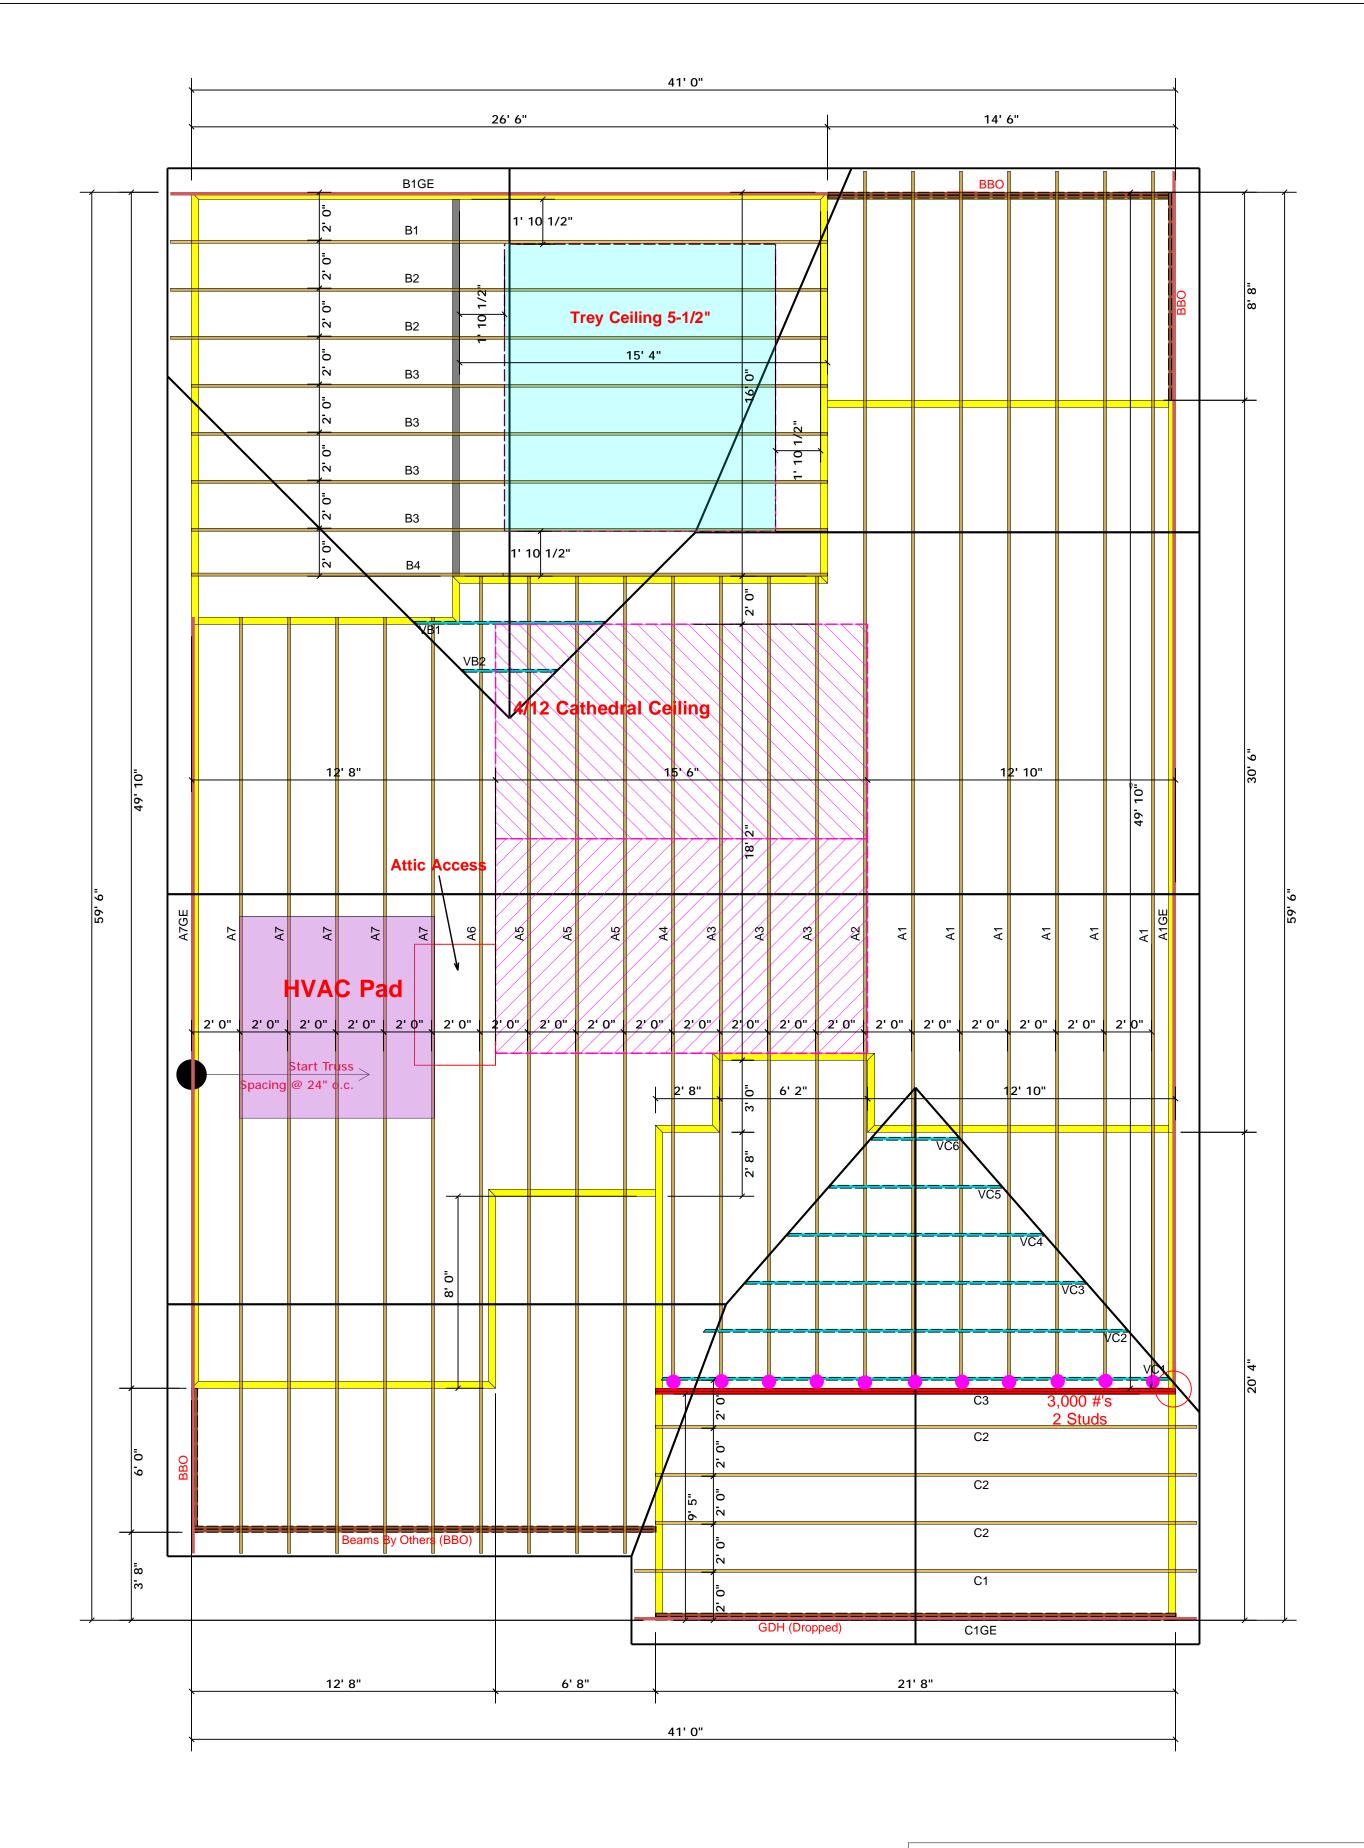

## **Truss Placement Plan**

**SCALE:** 1/4" = 1'-0"

All Truss Reactions are Less than 3,000 lbs. Unless Noted Otherwise.

-- Denotes Reaction Greater than 3,000 lbs. Reaction / # of Studs

|               |        | Products                |       |         |
|---------------|--------|-------------------------|-------|---------|
| PlotID        | Length | Product                 | Plies | Net Qty |
| GDH (Dropped) | 22' 0" | 1-3/4"x 14" LVL Kerto-S | 2     | 2       |

| _                                                                                                 |                                                                                                                                                                                                                                                                                                                                                                                                                                                                                                                                                                                                                                                                                                                                                                                                                                                                                                                                                                                                                                                                                                                                                                                                                                                                                                                                                                                                                                                                                                                                                                                                                                                                                                                                                                                                                                                                                                                                                                                                                                                                                                                                |           |                             |            |                         |                                                                         |  |
|---------------------------------------------------------------------------------------------------|--------------------------------------------------------------------------------------------------------------------------------------------------------------------------------------------------------------------------------------------------------------------------------------------------------------------------------------------------------------------------------------------------------------------------------------------------------------------------------------------------------------------------------------------------------------------------------------------------------------------------------------------------------------------------------------------------------------------------------------------------------------------------------------------------------------------------------------------------------------------------------------------------------------------------------------------------------------------------------------------------------------------------------------------------------------------------------------------------------------------------------------------------------------------------------------------------------------------------------------------------------------------------------------------------------------------------------------------------------------------------------------------------------------------------------------------------------------------------------------------------------------------------------------------------------------------------------------------------------------------------------------------------------------------------------------------------------------------------------------------------------------------------------------------------------------------------------------------------------------------------------------------------------------------------------------------------------------------------------------------------------------------------------------------------------------------------------------------------------------------------------|-----------|-----------------------------|------------|-------------------------|-------------------------------------------------------------------------|--|
| LOAD CHART FOR JACK STUDS  (MARTE ON TABLES 8503 51) JUNE MARTE OF JACK STUDS (COURSE) & CALVE OF |                                                                                                                                                                                                                                                                                                                                                                                                                                                                                                                                                                                                                                                                                                                                                                                                                                                                                                                                                                                                                                                                                                                                                                                                                                                                                                                                                                                                                                                                                                                                                                                                                                                                                                                                                                                                                                                                                                                                                                                                                                                                                                                                | BUILDER   | Weaver Development Co. Inc. | CITY / CO. | Johnston Co. / Johnston | THIS IS A TI<br>These trusses<br>the building de<br>sheets for each     |  |
|                                                                                                   | HEADER/ISTROER                                                                                                                                                                                                                                                                                                                                                                                                                                                                                                                                                                                                                                                                                                                                                                                                                                                                                                                                                                                                                                                                                                                                                                                                                                                                                                                                                                                                                                                                                                                                                                                                                                                                                                                                                                                                                                                                                                                                                                                                                                                                                                                 | JOB NAME  | Lot 28 Mitchell Manor       | ADDRESS    | Lot 28 Mitchell Manor   | is responsible<br>the overall stru<br>walls, and colu<br>regarding brac |  |
|                                                                                                   | MECONS CANDER CONTRACTOR CANDER CANDE | PLAN      | Lindsay 1553 A (200505B)    | MODEL      | Roof                    | or online @ sb<br>Bearing reacti<br>prescriptive C                      |  |
|                                                                                                   | 1700         1         2550         1         3400         1           3400         2         5100         2         6600         2           5100         3         7650         3         10200         3                                                                                                                                                                                                                                                                                                                                                                                                                                                                                                                                                                                                                                                                                                                                                                                                                                                                                                                                                                                                                                                                                                                                                                                                                                                                                                                                                                                                                                                                                                                                                                                                                                                                                                                                                                                                                                                                                                                    | SEAL DATE | Seal Date                   | DATE REV.  | 5/27/2020               | ( derived from<br>foundation siz<br>than 3000# bu<br>be retained to     |  |
|                                                                                                   | 6800 4 10200 4 13600 4<br>8500 5 12750 5 17000 5<br>10200 6 15300 6                                                                                                                                                                                                                                                                                                                                                                                                                                                                                                                                                                                                                                                                                                                                                                                                                                                                                                                                                                                                                                                                                                                                                                                                                                                                                                                                                                                                                                                                                                                                                                                                                                                                                                                                                                                                                                                                                                                                                                                                                                                            | QUOTE #   |                             | DRAWN BY   | Lenny Norris            | specified in the retained to de                                         |  |
|                                                                                                   | 11900 7<br>13600 8<br>15300 o                                                                                                                                                                                                                                                                                                                                                                                                                                                                                                                                                                                                                                                                                                                                                                                                                                                                                                                                                                                                                                                                                                                                                                                                                                                                                                                                                                                                                                                                                                                                                                                                                                                                                                                                                                                                                                                                                                                                                                                                                                                                                                  | JOB #     | J0820-3671                  | SALES REP. | Lenny Norris            | Signature_                                                              |  |

A TRUSS PLACEMENT DIAGRAM ONLY.

Isses are designed as individual building components to be incorporated into no gesign at the specification of the building designer. See individual design each truss design identified on the placement drawing. The building designer sible for temporary and permanent bracing of the roof and floor system and for a structure. The design of the truss support structure including headers, beams, columns is the responsibility of the building designer. For general guidance bracing, consult BCSI-B1 and BCSI-B3 provided with the truss delivery package @ shcindustry.com

Lenny Norris

Lenny Norris

Reilly Road Industrial Park Fayetteville, N.C. 28309 Phone: (910) 864-8787 Fax: (910) 864-4444