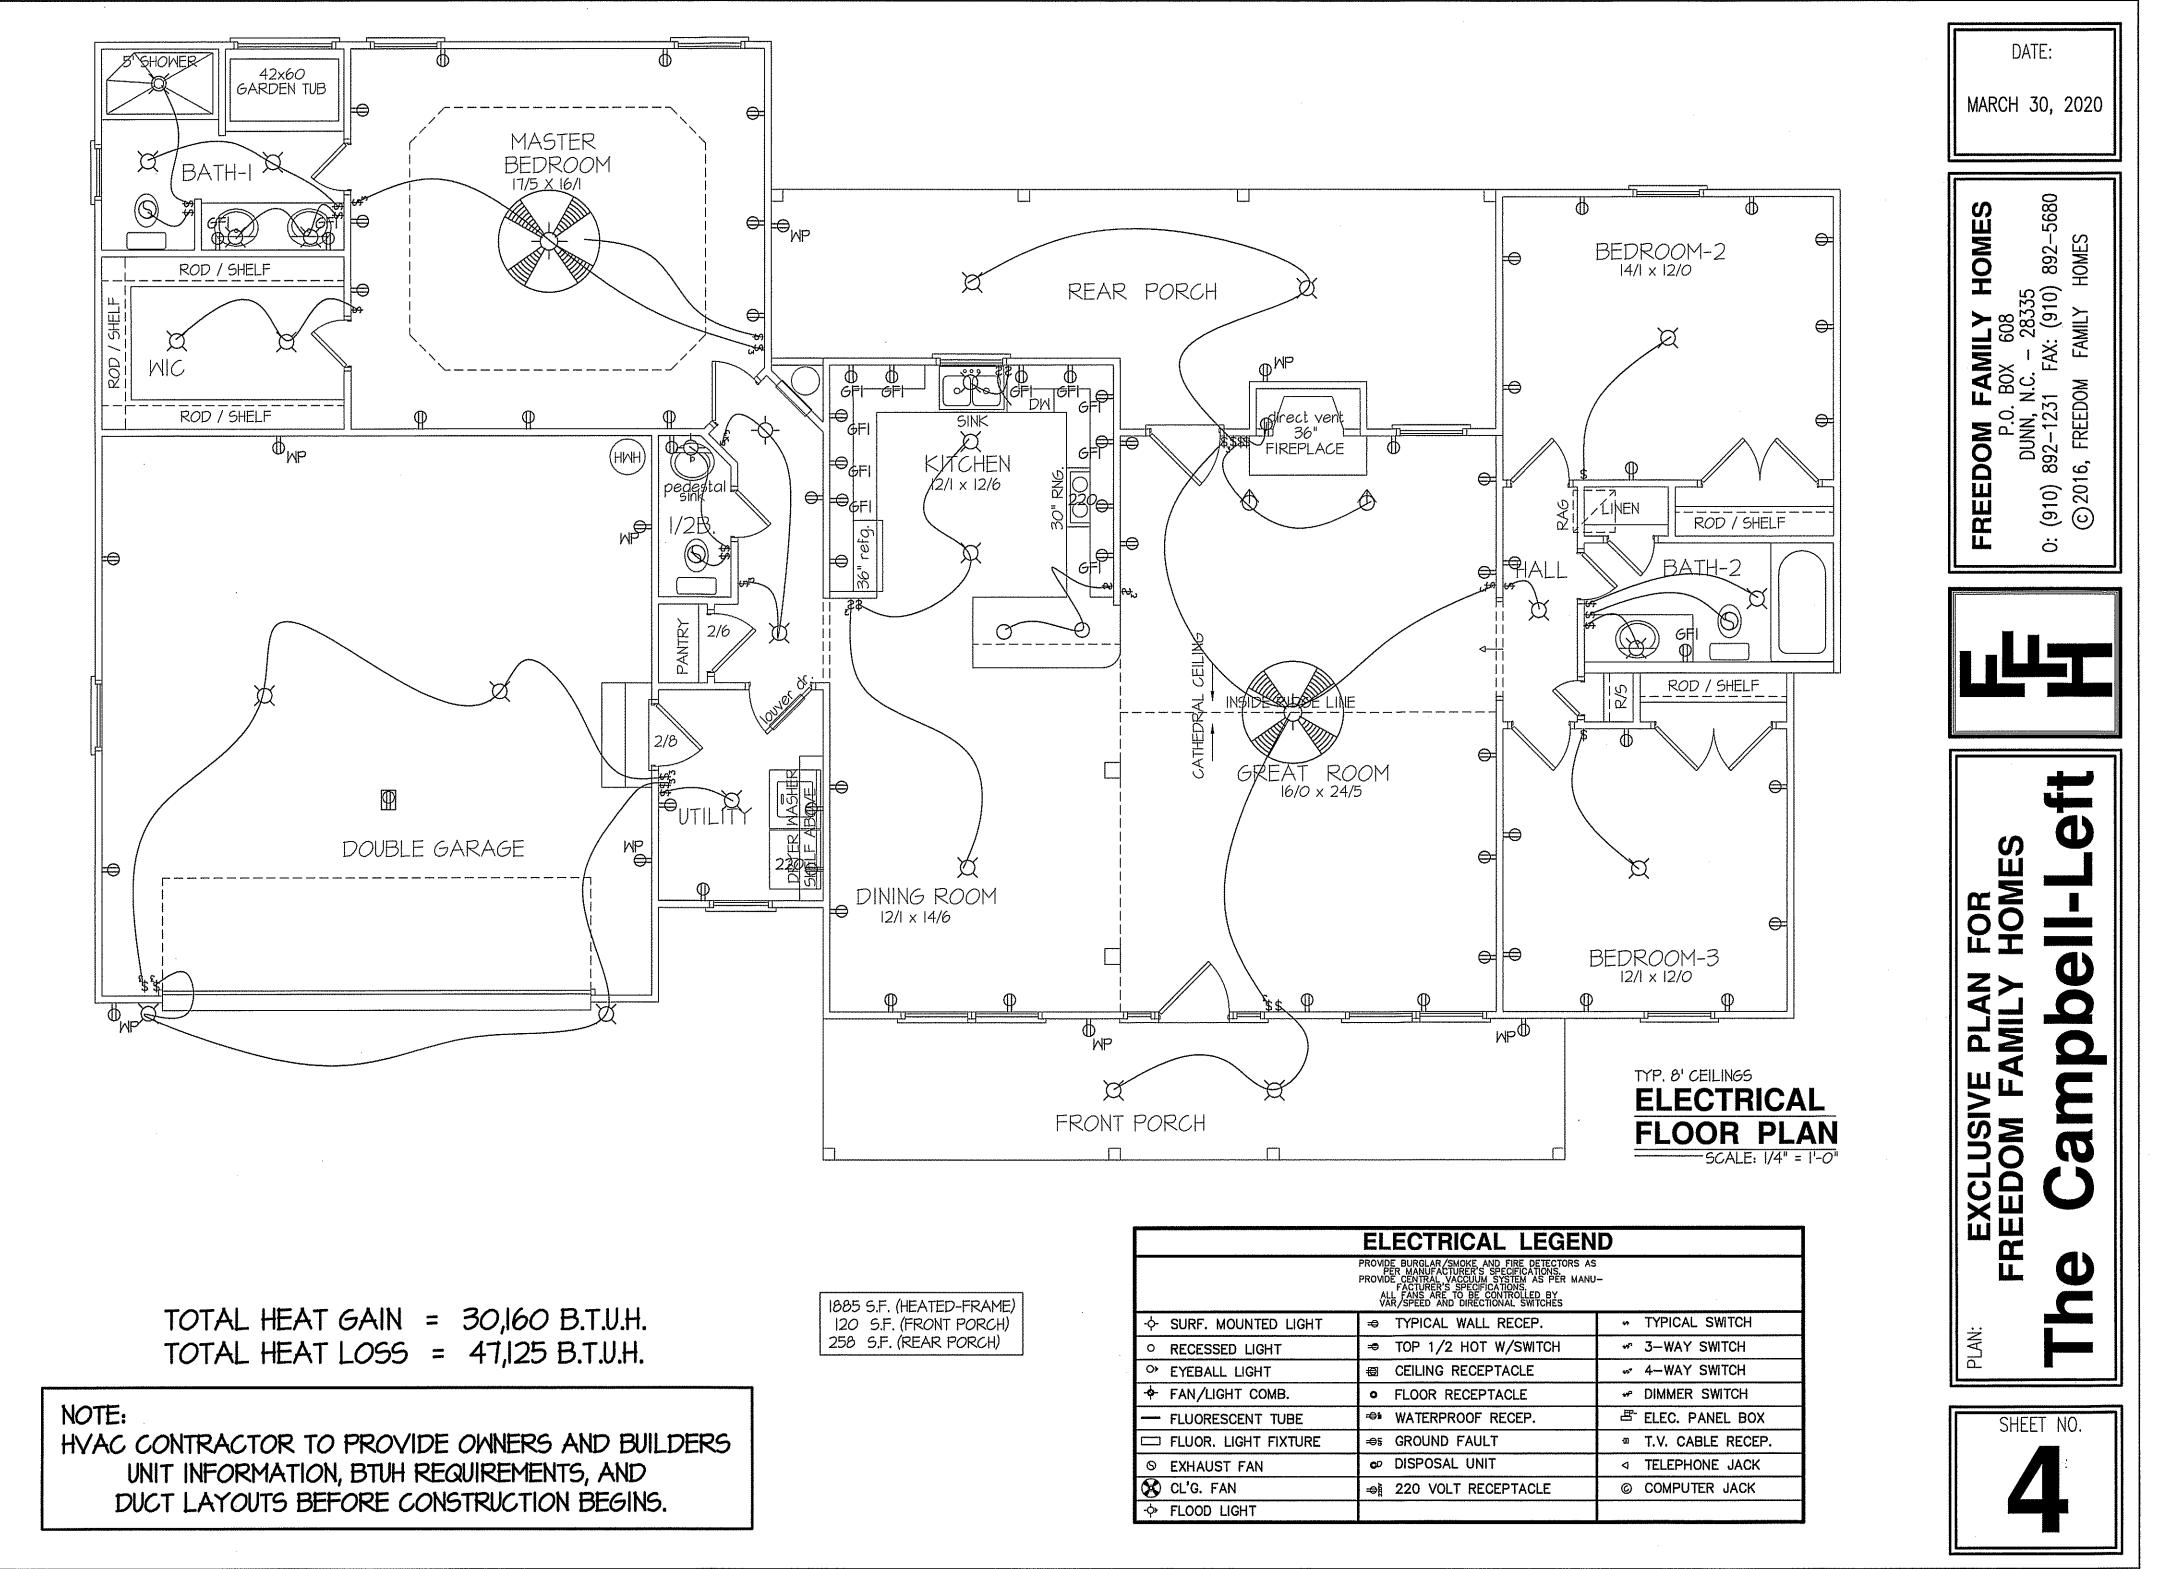

llado S ШЦ



\_\_\_\_\_

-----





WTER FILE: Campbell MARCH-2(



MARCH-2020 Campbell FILE COMPUTER



|           | Estimation      |          |           |         |               |       |             |     |        |
|-----------|-----------------|----------|-----------|---------|---------------|-------|-------------|-----|--------|
| Name      |                 | Sel      | Selection |         | Formula       |       | Calculation |     |        |
| Roof Area |                 | 1st      | 1st Floor |         | Roof Area     |       | 3984.28     |     |        |
|           | Roof Deckir     | ng 1st   | Floor     | Ro      | of Decking    | 13    | 37          |     |        |
|           |                 |          | BEAN      | 4 LEGE  | ND            |       |             |     |        |
| lotI      | D