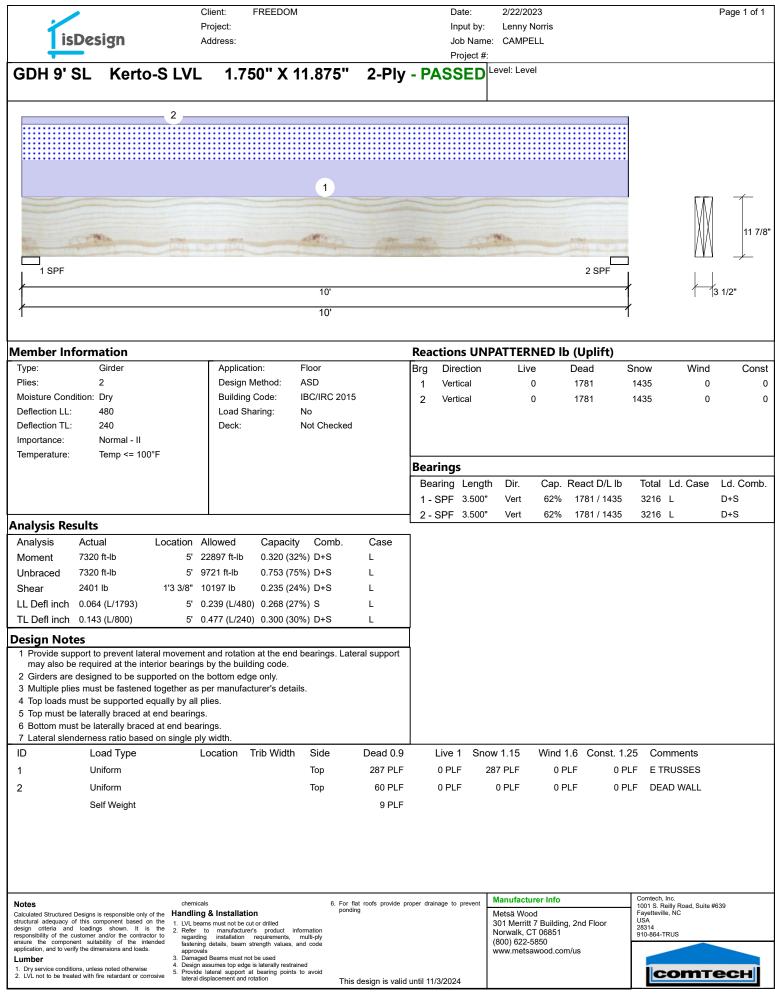

|  |  |
|             | Roof Area       |        |                        |        | Roof Area     |       | 3984.2      | 8       |  |  |
|             | Roof Decki      | ng 1   | st Floor               | F      | Roof Deck     | king  | 137         |         |  |  |
| BEAM LEGEND |                 |        |                        |        |               |       |             |         |  |  |
| lotI        | D               | Length | Product                |        |               | Plies | Net Qty     | Fab Typ |  |  |
| DH          | 9' SL (dropped) | 24' 0" | 1-3/4"x                | 11-7/8 | ' LVL Kerto-S | 52    | 2           | FF      |  |  |
|             |                 |        |                        |        |               |       |             |         |  |  |



Version 21.80.417 Powered by iStruct<sup>™</sup> Dataset: 22061001.1



## Harnett GIS