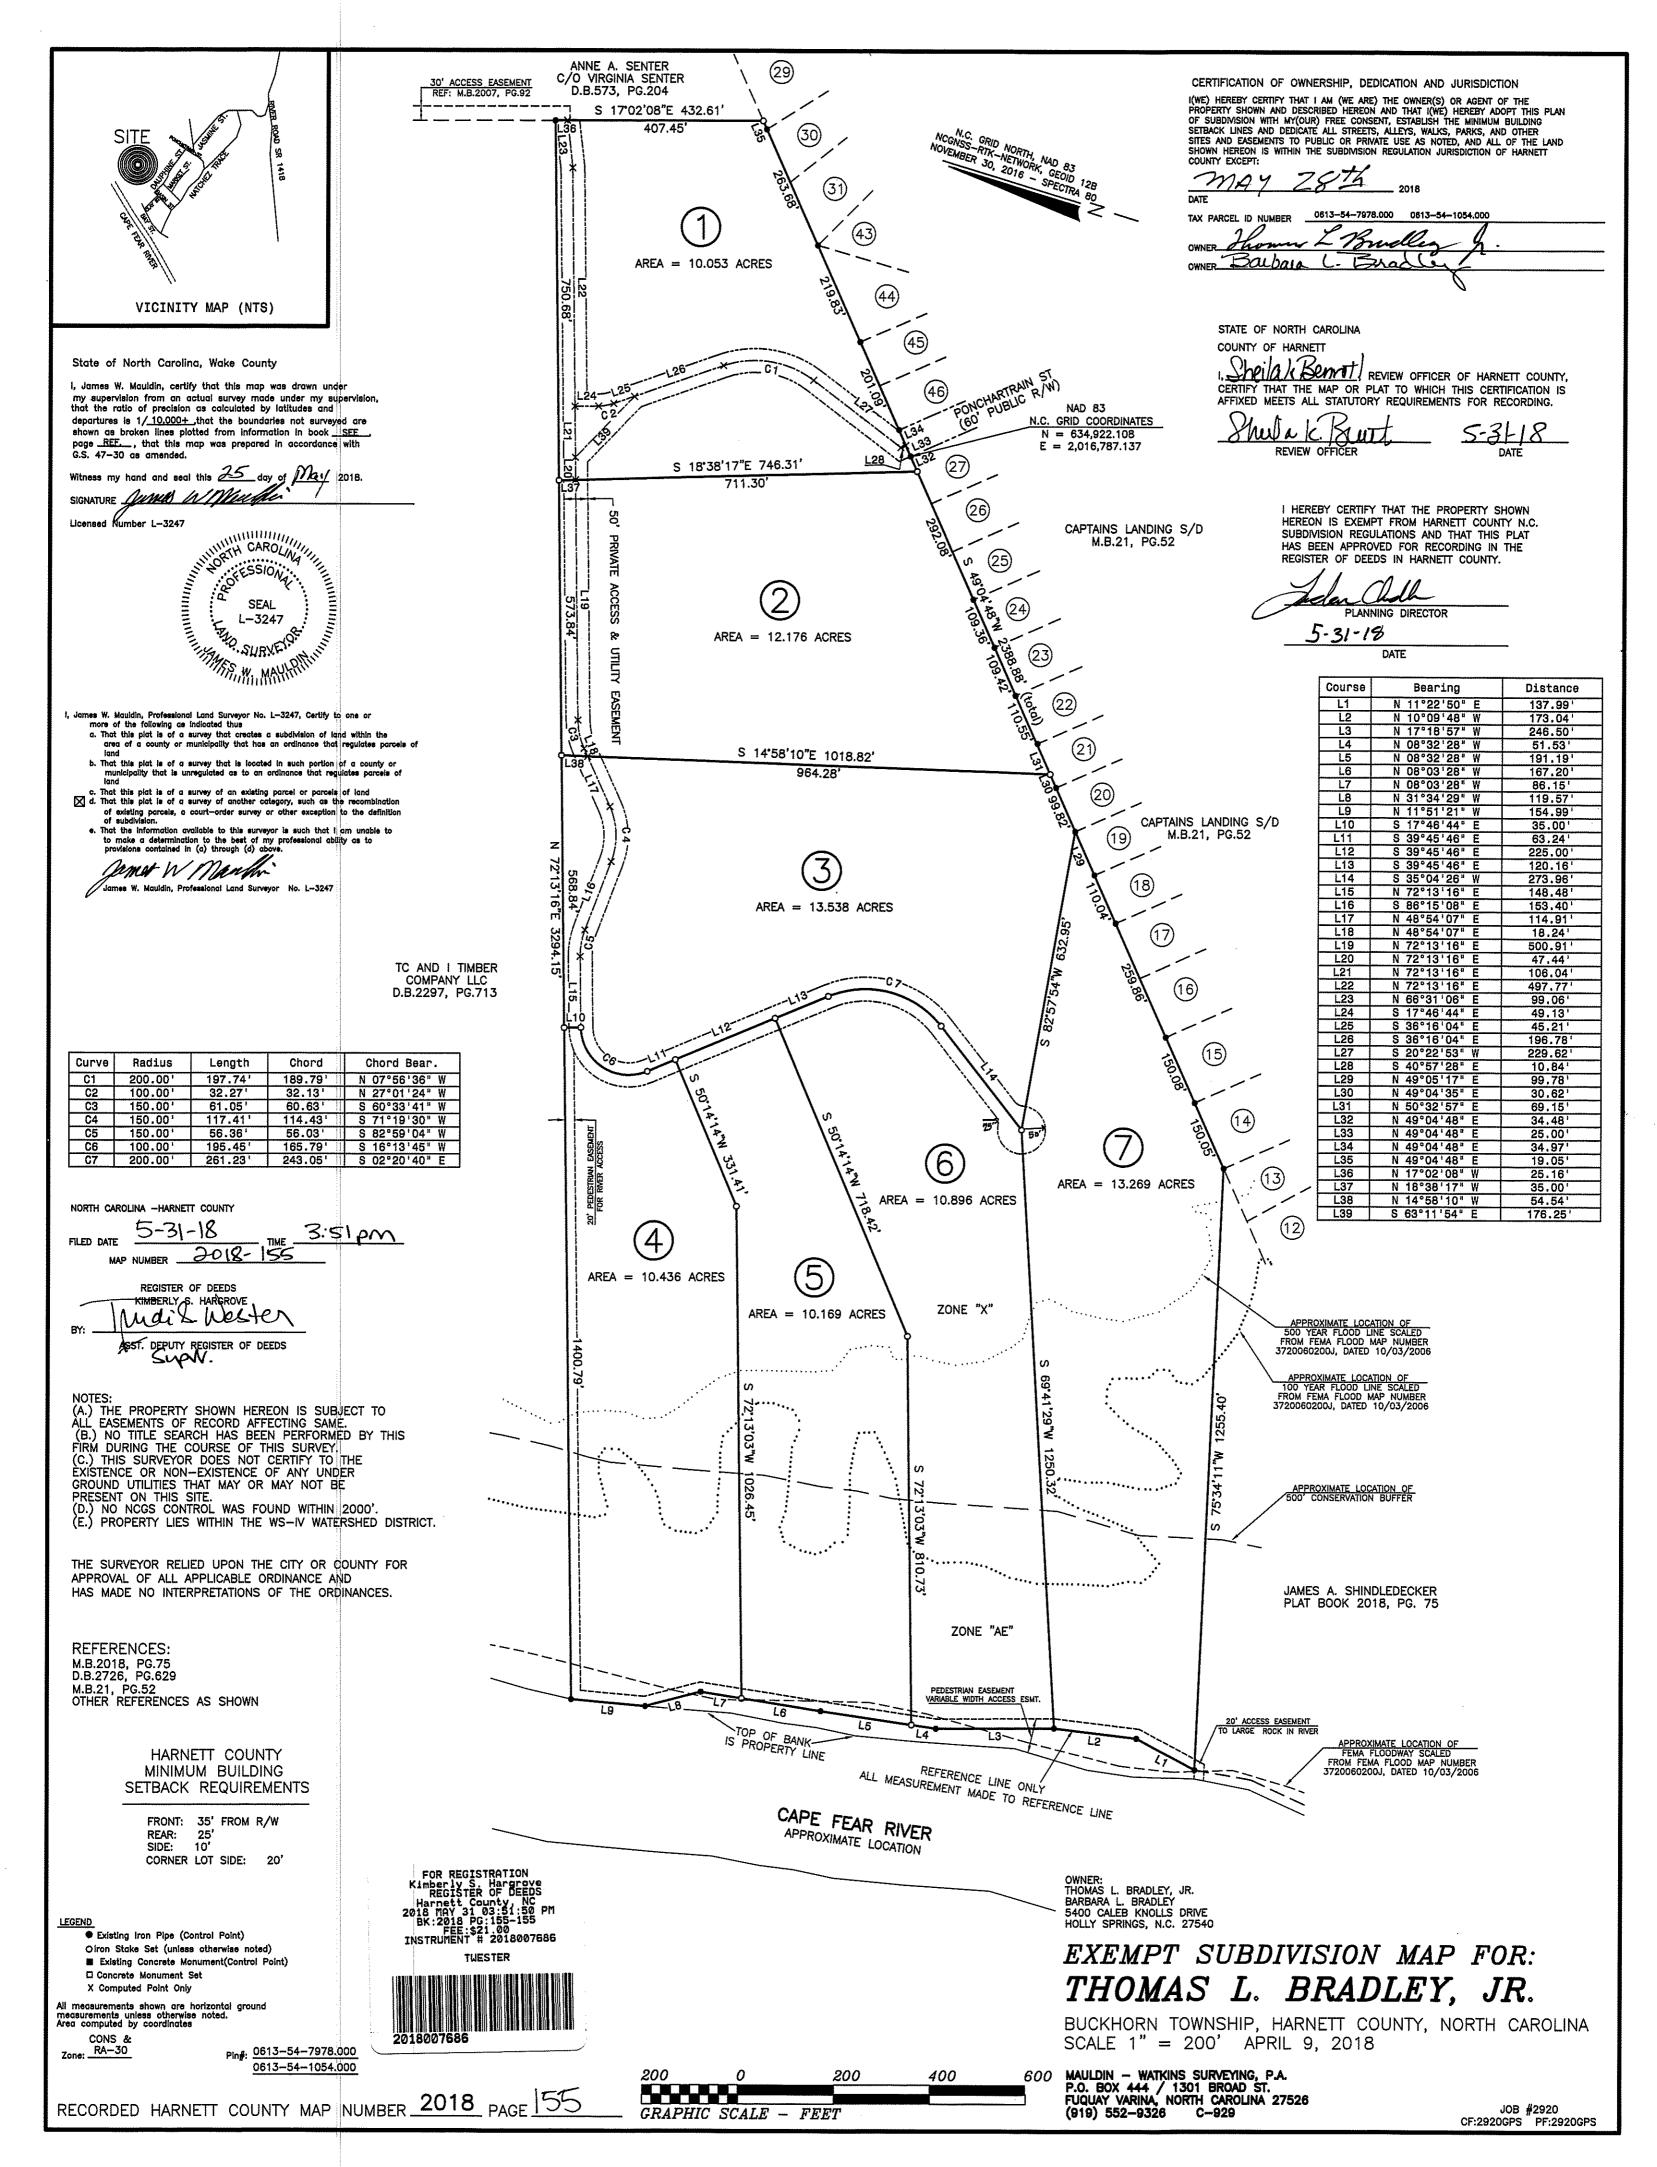

llado S ШЦ

\_\_\_\_\_

-----

WTER FILE: Campbell MARCH-2(

MARCH-2020 Campbell FILE COMPUTER

|           | Estimation      |          |           |         |               |       |             |     |        |
|-----------|-----------------|----------|-----------|---------|---------------|-------|-------------|-----|--------|
| Name      |                 | Sel      | Selection |         | Formula       |       | Calculation |     |        |
| Roof Area |                 | 1st      | 1st Floor |         | Roof Area     |       | 3984.28     |     |        |
|           | Roof Deckir     | ng 1st   | Floor     | Ro      | of Decking    | 13    | 37          |     |        |
|           |                 |          | BEAN      | 4 LEGE  | ND            |       |             |     |        |
| lotI      | D               | Length   | Product   |         |               | Plies | Net Qty     | Fab | о Туре |
| SDH       | 9' SL (dropped) | 24-00-00 | 1-3/4"x 1 | 11-7/8' | ' LVL Kerto-S | 2     | 2           | FF  |        |
|           |                 |          |           |         |               |       |             |     |        |

|             | Estimation      |        |                        |        |               |       |             |         |  |  |
|-------------|-----------------|--------|------------------------|--------|---------------|-------|-------------|---------|--|--|
| Name        |                 | S      | Selection<br>1st Floor |        | ormula        |       | Calculation |         |  |  |
|             | Roof Area       |        |                        |        | Roof Area     |       | 3984.2      | 8       |  |  |
|             | Roof Decki      | ng 1   | st Floor               | F      | Roof Deck     | king  | 137         |         |  |  |
| BEAM LEGEND |                 |        |                        |        |               |       |             |         |  |  |
| lotI        | D               | Length | Product                |        |               | Plies | Net Qty     | Fab Typ |  |  |
| DH          | 9' SL (dropped) | 24' 0" | 1-3/4"x                | 11-7/8 | ' LVL Kerto-S | 52    | 2           | FF      |  |  |
|             |                 |        |                        |        |               |       |             |         |  |  |