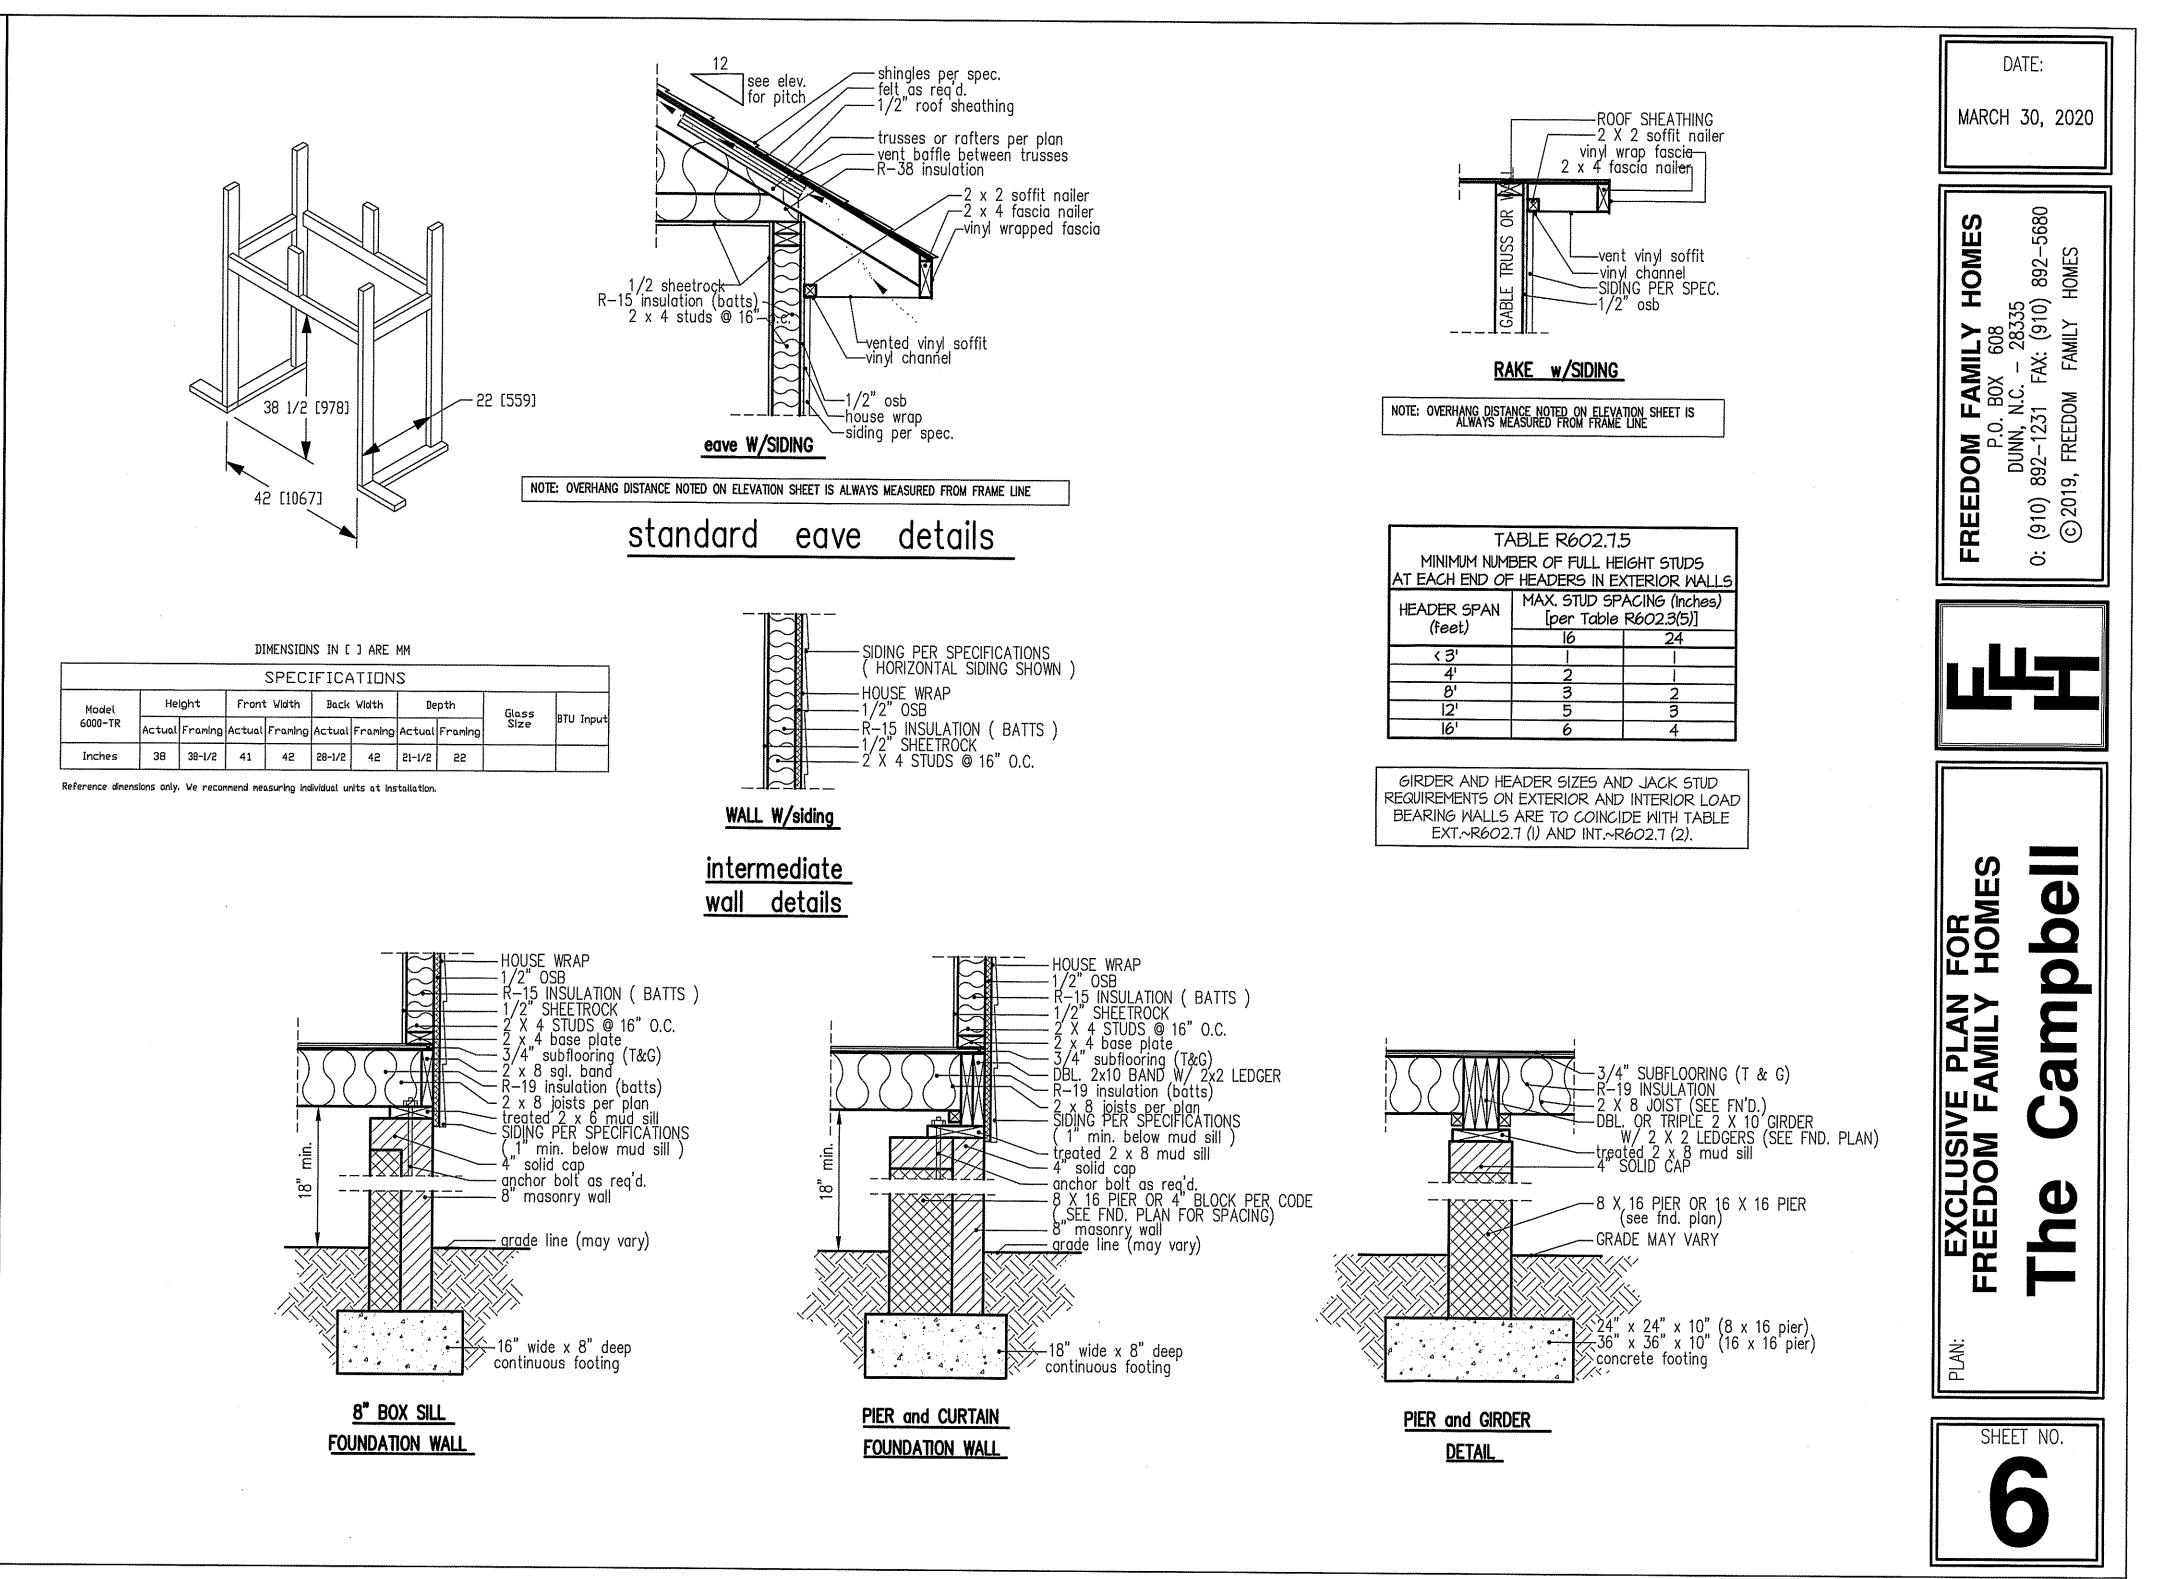

llado S ШЦ



\_\_\_\_\_

-----





WTER FILE: Campbell MARCH-2(



MARCH-2020 Campbell FILE COMPUTER



|           | Estimation      |          |           |         |               |       |             |     |        |
|-----------|-----------------|----------|-----------|---------|---------------|-------|-------------|-----|--------|
| Name      |                 | Sel      | Selection |         | Formula       |       | Calculation |     |        |
| Roof Area |                 | 1st      | 1st Floor |         | Roof Area     |       | 3984.28     |     |        |
|           | Roof Deckir     | ng 1st   | Floor     | Ro      | of Decking    | 13    | 37          |     |        |
|           |                 |          | BEAN      | 4 LEGE  | ND            |       |             |     |        |
| lotI      | D               | Length   | Product