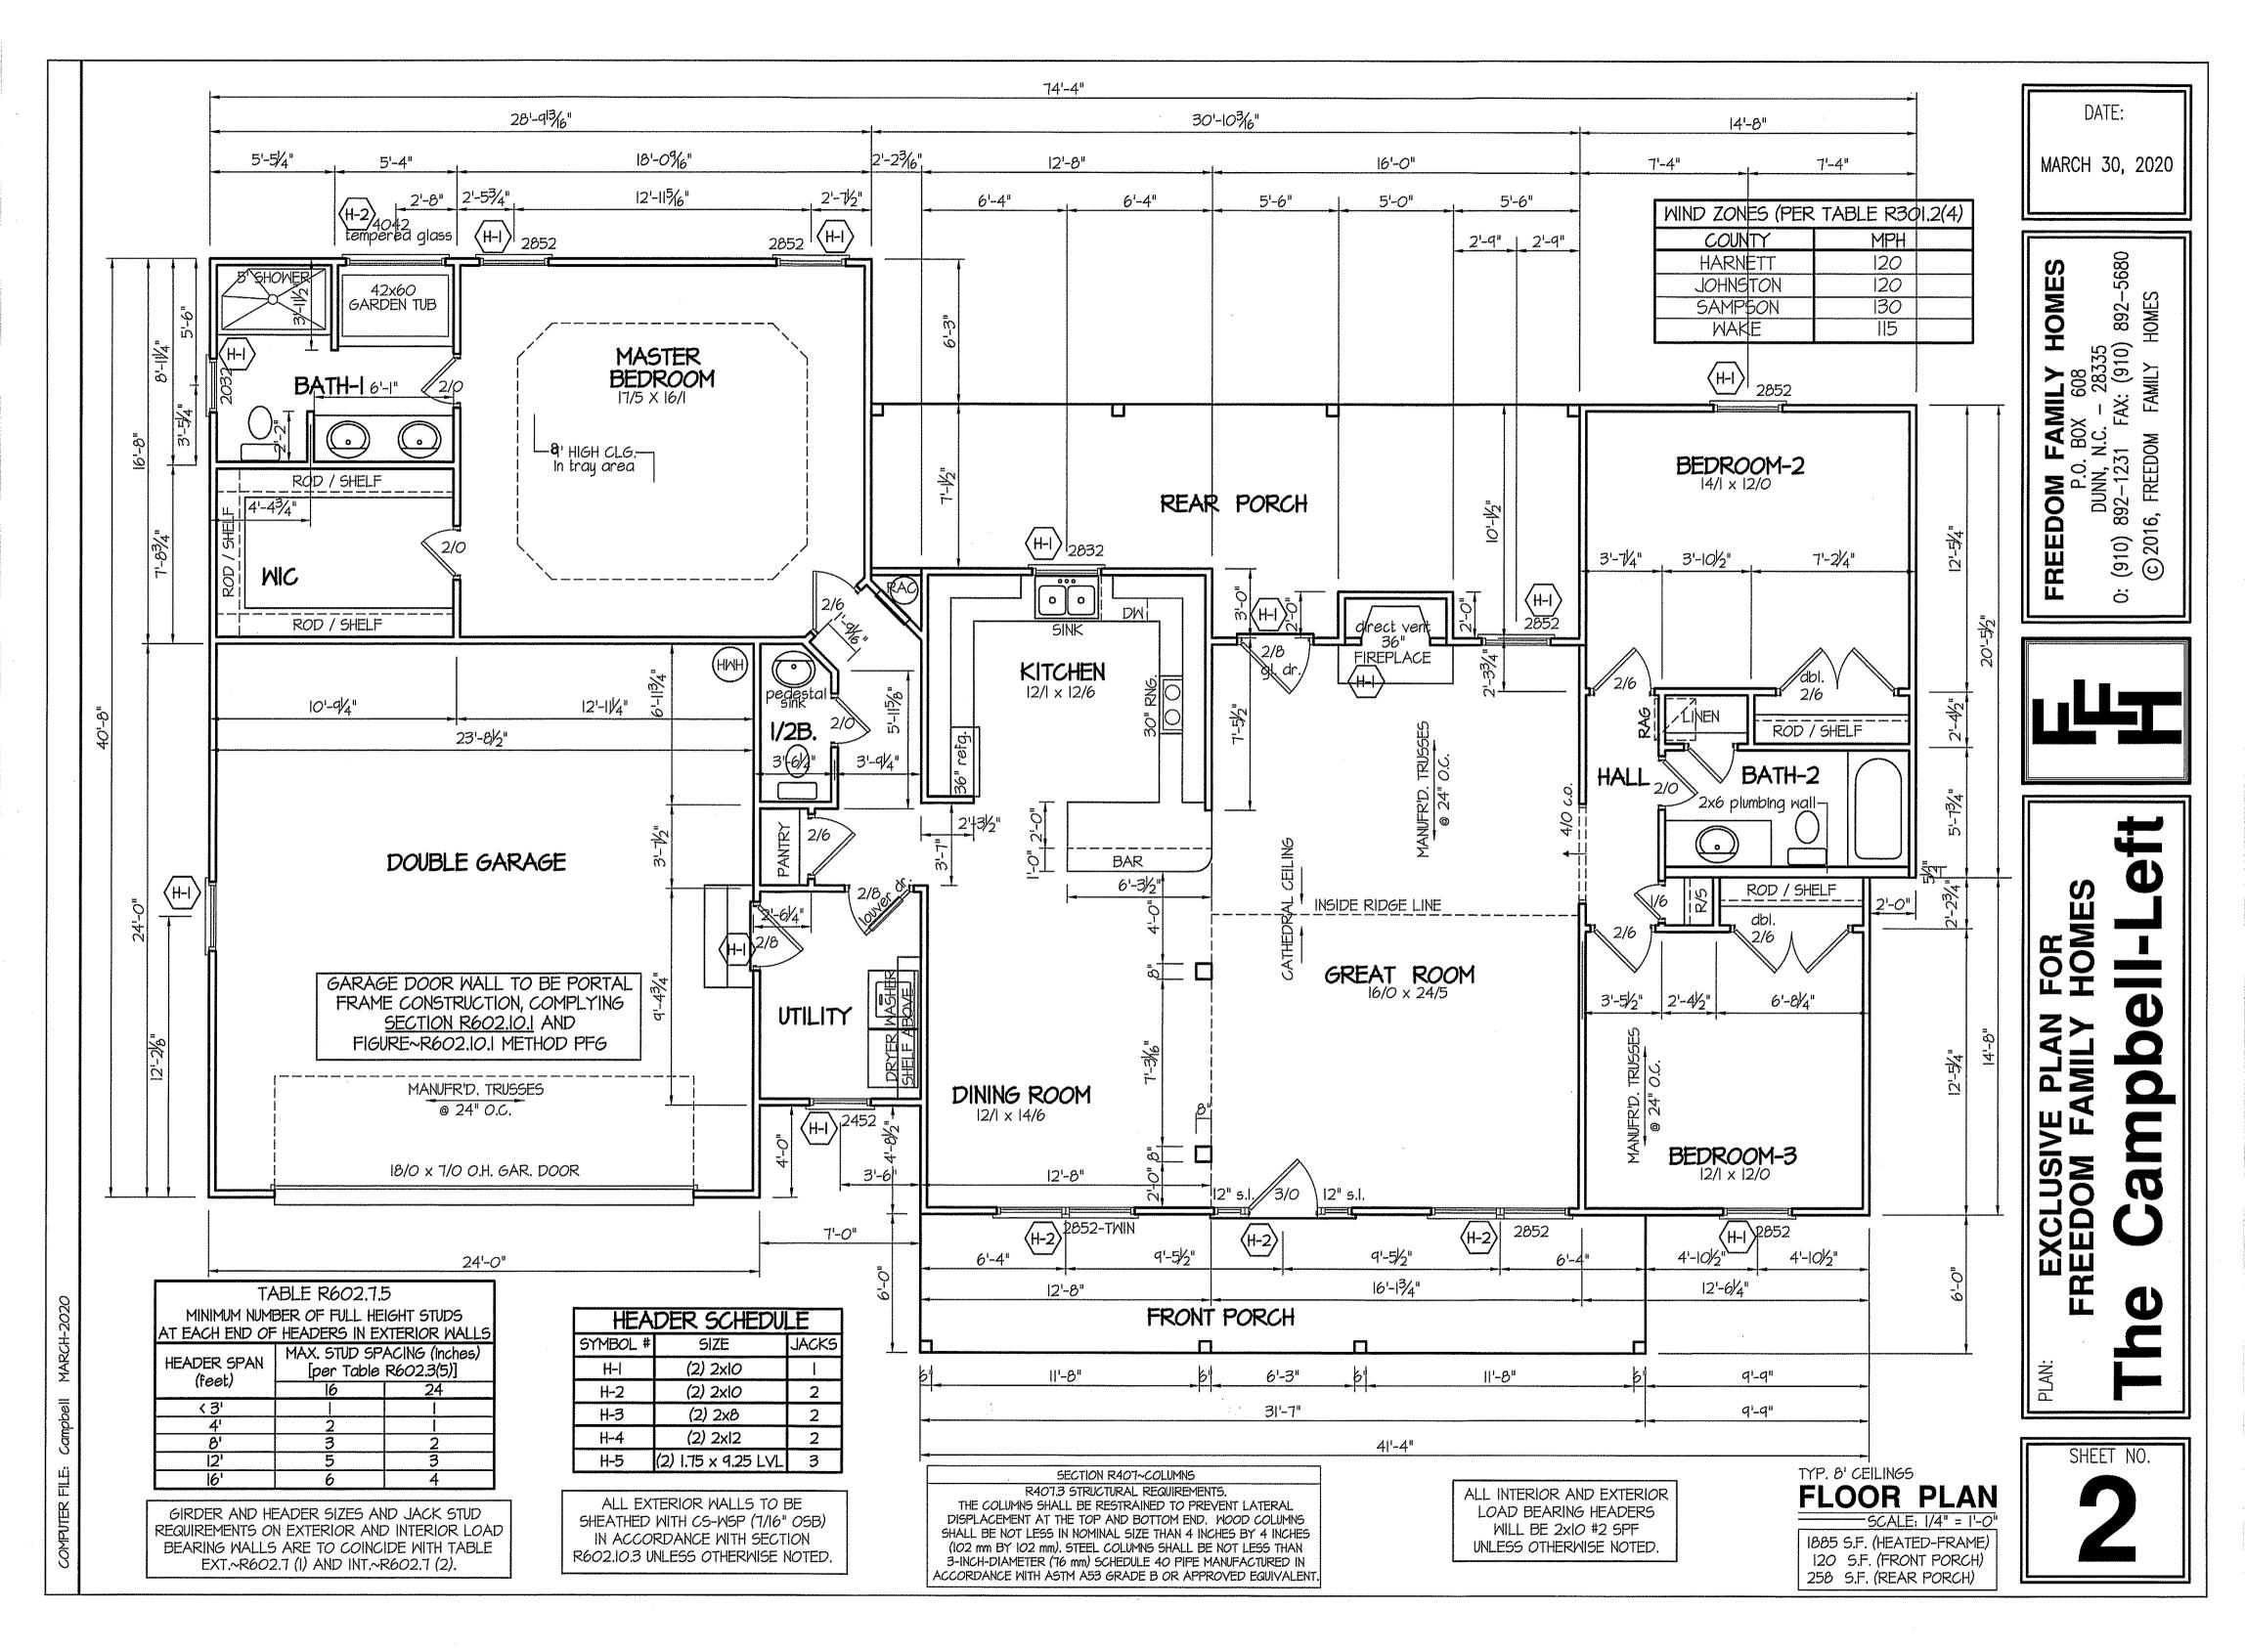

llado S ШЦ



\_\_\_\_\_

-----





WTER FILE: Campbell MARCH-2(



MARCH-2020 Campbell FILE COMPUTER



|           | Estimation      |          |           |         |               |       |             |     |        |
|-----------|-----------------|----------|-----------|---------|---------------|-------|-------------|-----|--------|
| Name      |                 | Sel      | Selection |         | Formula       |       | Calculation |     |        |
| Roof Area |                 | 1st      | 1st Floor |         | Roof Area     |       | 3984.28     |     |        |
|           | Roof Deckir     | ng 1st   | Floor     | Ro      | of Decking    | 13    | 37          |     |        |
|           |                 |          | BEAN      | 4 LEGE  | ND            |       |             |     |