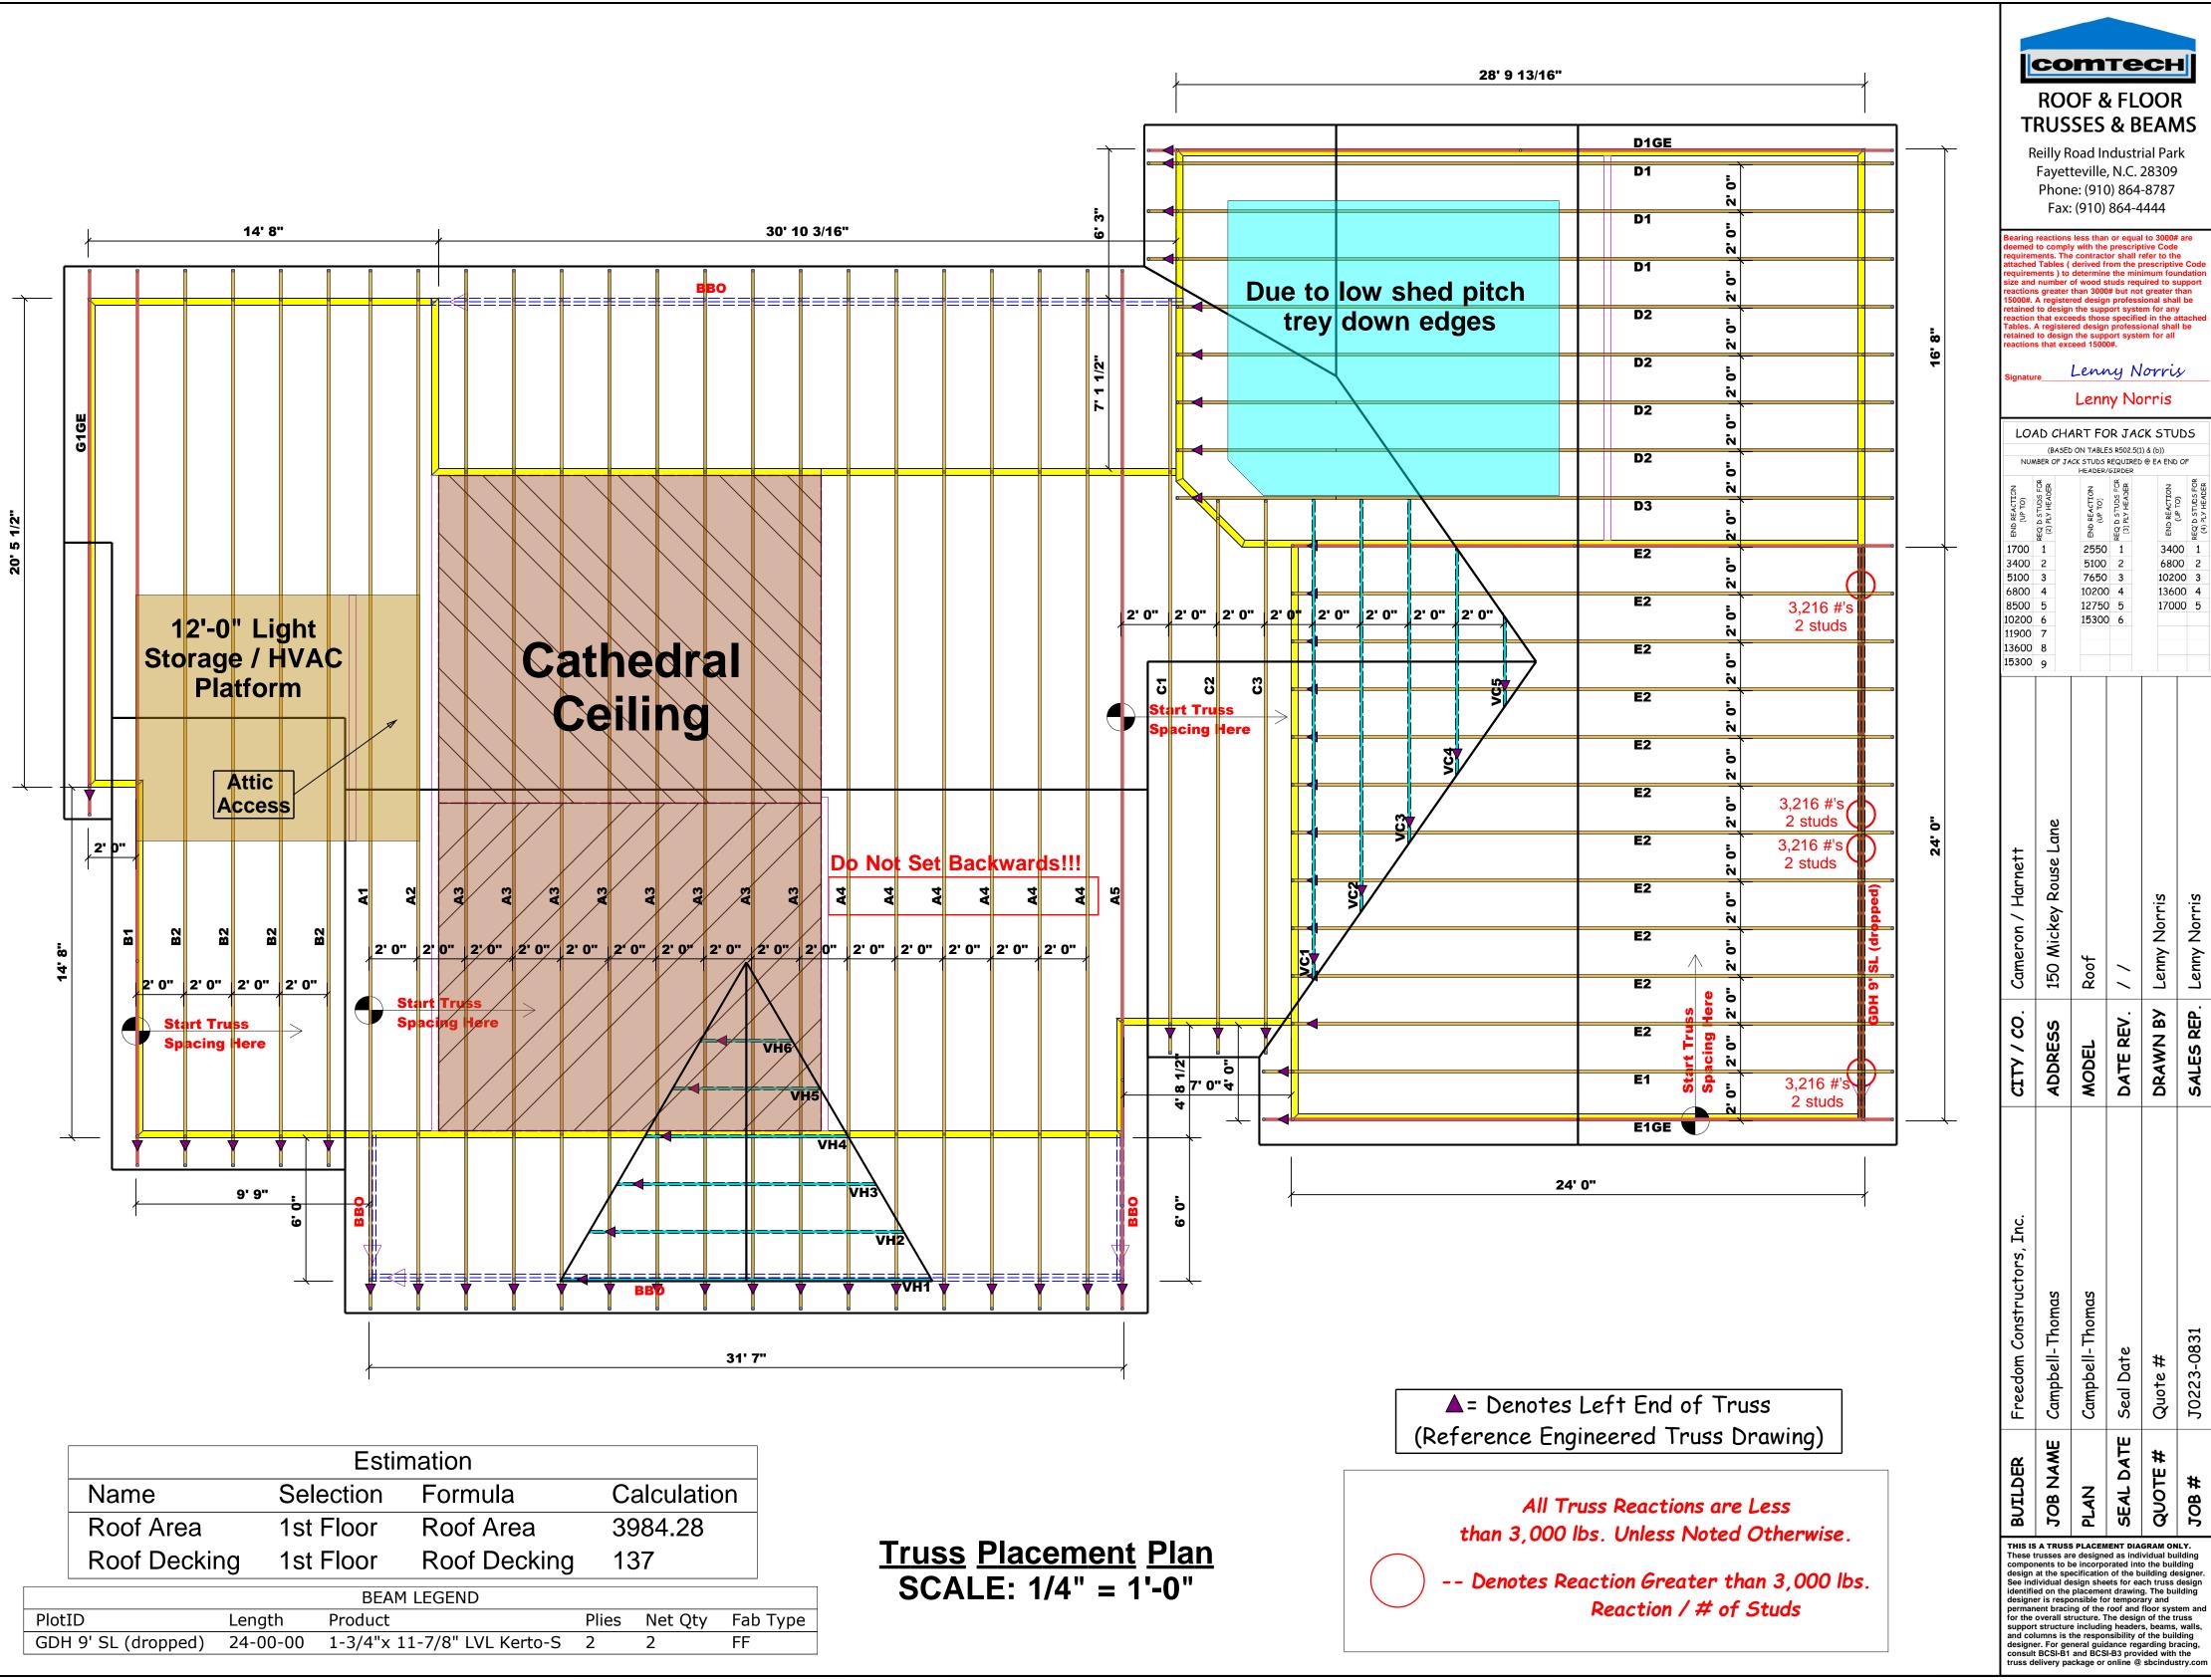

llado S ШЦ

\_\_\_\_\_

-----

WTER FILE: Campbell MARCH-2(

MARCH-2020 Campbell FILE COMPUTER

|           | Estimation      |          |           |         |               |       |             |     |        |
|-----------|-----------------|----------|-----------|---------|---------------|-------|-------------|-----|--------|
| Name      |                 | Sel      | Selection |         | Formula       |       | Calculation |     |        |
| Roof Area |                 | 1st      | 1st Floor |         | Roof Area     |       | 3984.28     |     |        |
|           | Roof Deckir     | ng 1st   | Floor     | Ro      | of Decking    | 13    | 37          |     |        |
|           |                 |          | BEAN      | 4 LEGE  | ND            |       |             |     |        |
| lotI      | D               | Length   | Product   |         |               | Plies | Net Qty     | Fab | о Туре |
| SDH       | 9' SL (dropped) | 24-00-00 | 1-3/4"x 1 | 11-7/8' | ' LVL Kerto-S | 2     | 2           | FF  |        |
|           |                 |          |           |         |               |       |             |     |        |