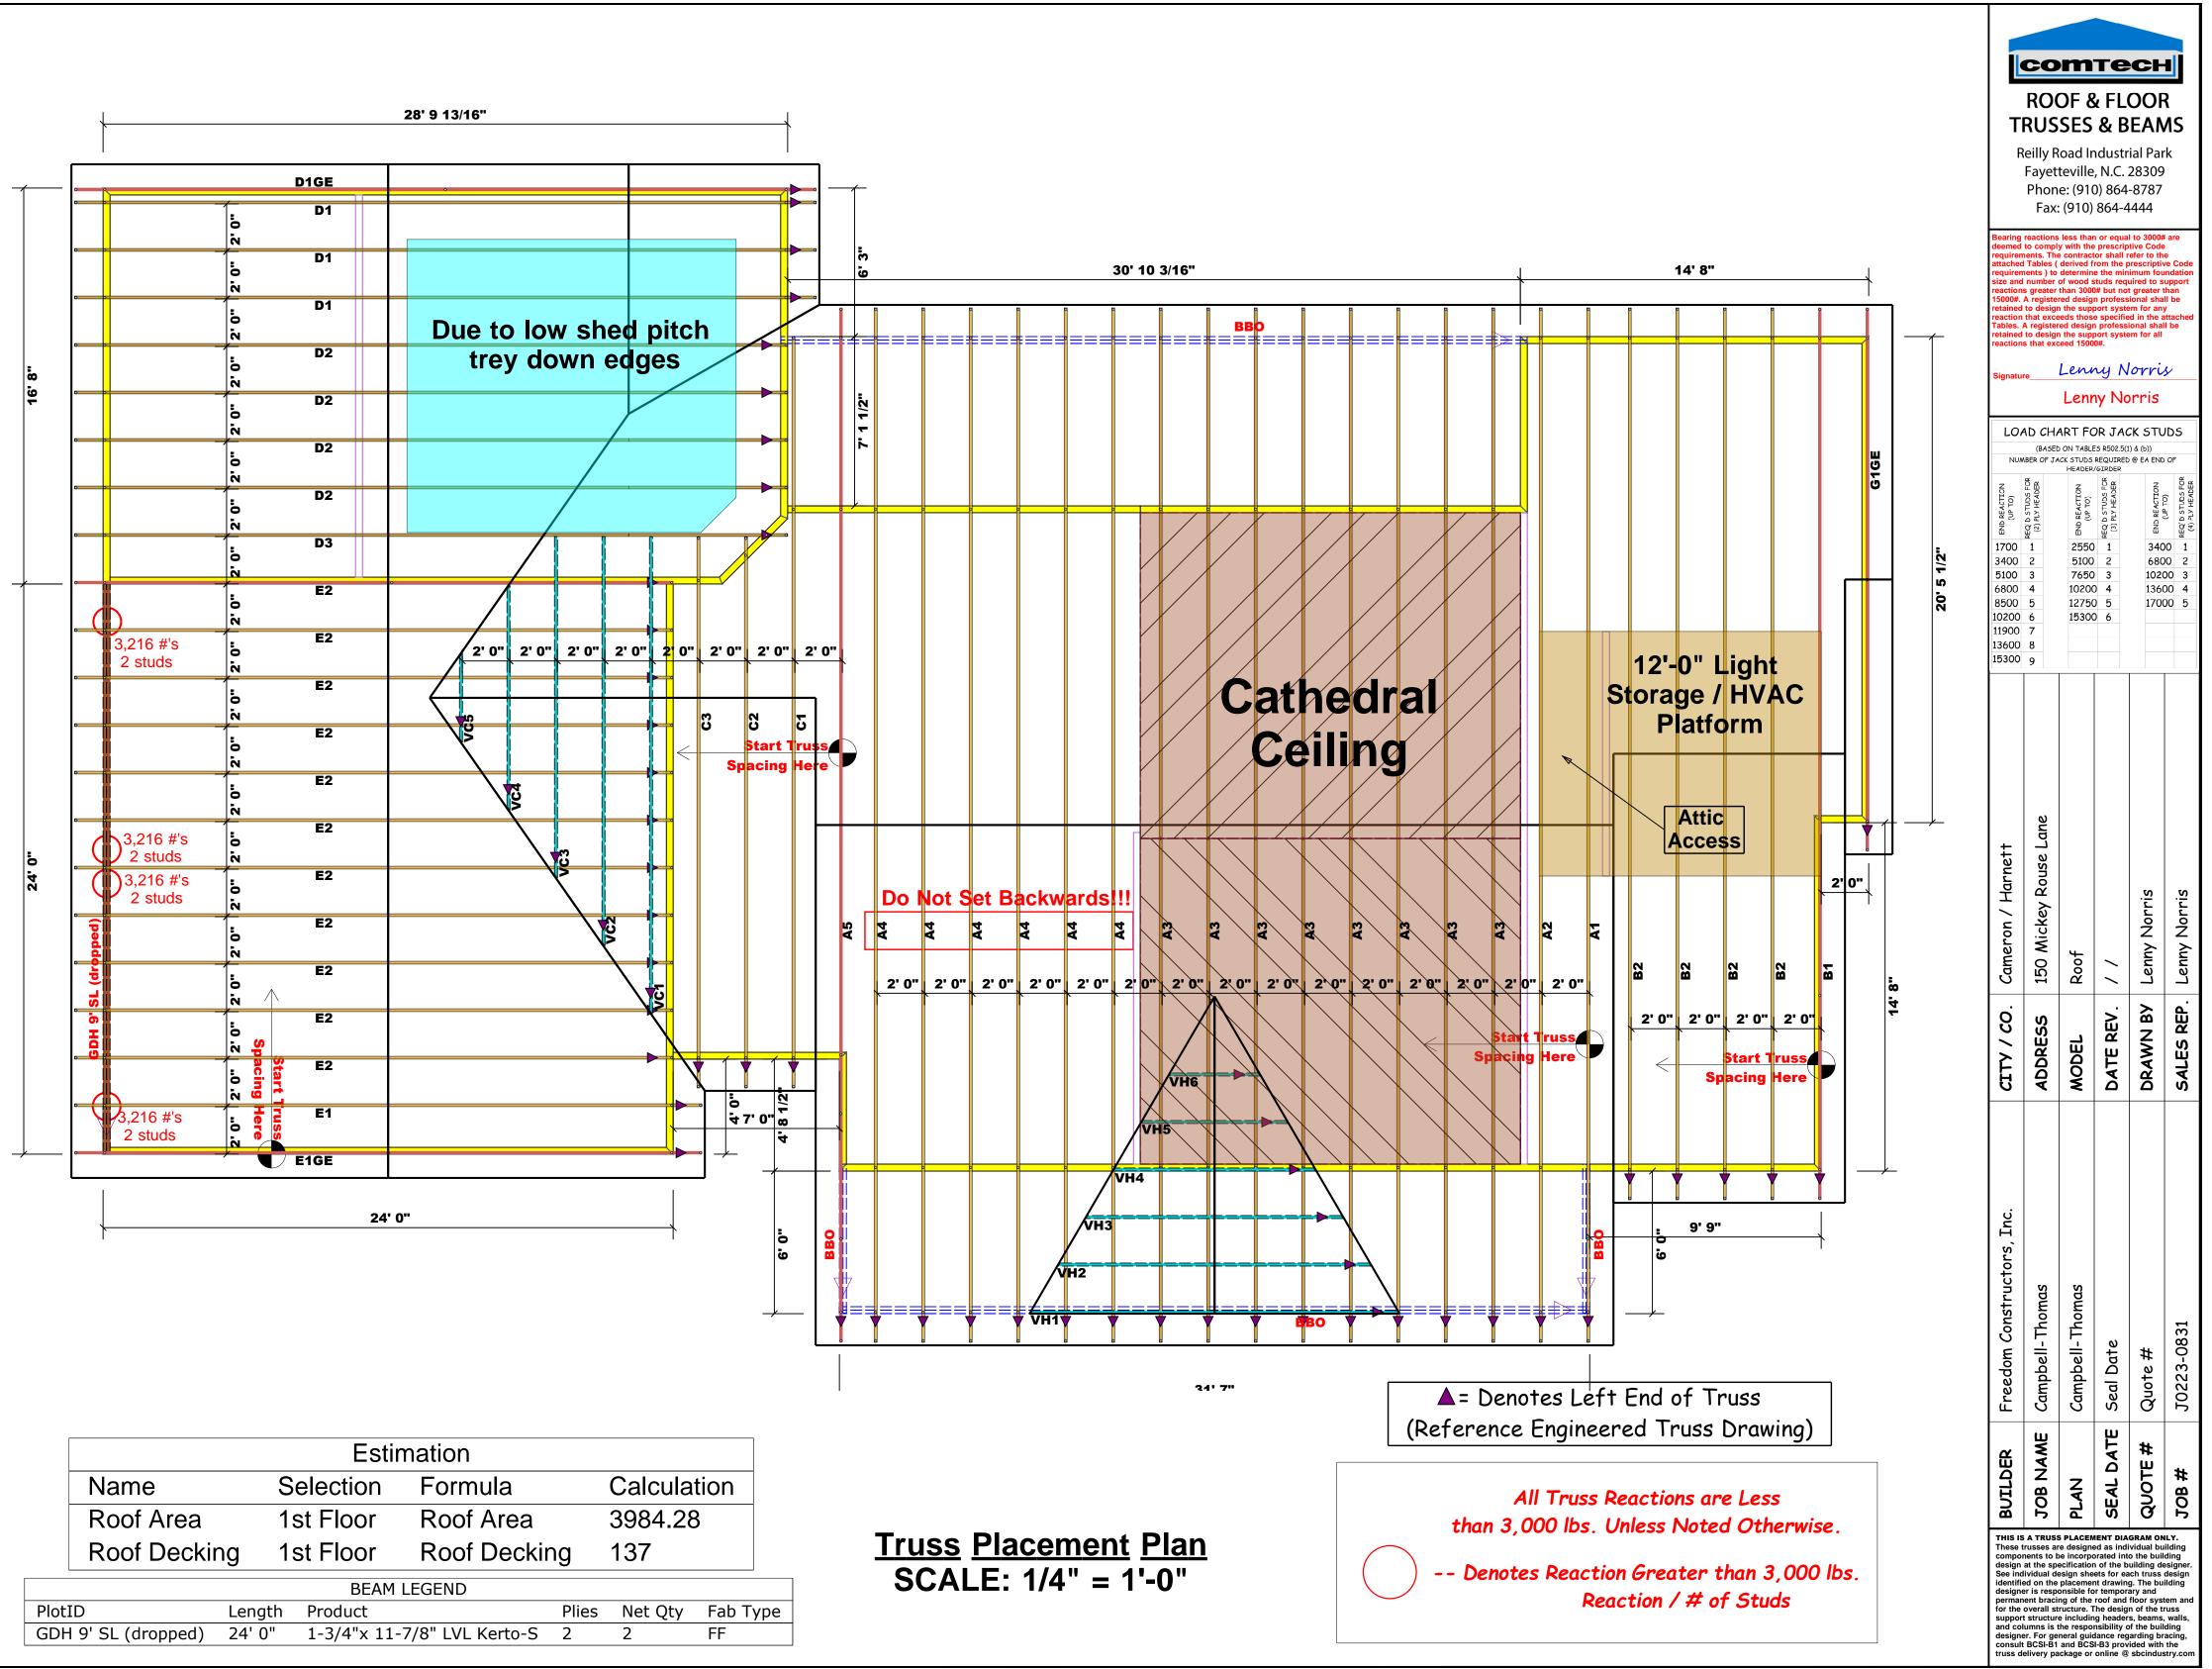

|             | Estimation      |        |                        |        |               |       |             |         |  |  |
|-------------|-----------------|--------|------------------------|--------|---------------|-------|-------------|---------|--|--|
| Name        |                 | S      | Selection<br>1st Floor |        | ormula        |       | Calculation |         |  |  |
|             | Roof Area       |        |                        |        | Roof Area     |       | 3984.2      | 8       |  |  |
|             | Roof Decki      | ng 1   | st Floor               | F      | Roof Deck     | king  | 137         |         |  |  |
| BEAM LEGEND |                 |        |                        |        |               |       |             |         |  |  |
| lotI        | D               | Length | Product                |        |               | Plies | Net Qty     | Fab Typ |  |  |
| DH          | 9' SL (dropped) | 24' 0" | 1-3/4"x                | 11-7/8 | ' LVL Kerto-S | 52    | 2           | FF      |  |  |
|             |                 |        |                        |        |               |       |             |         |  |  |