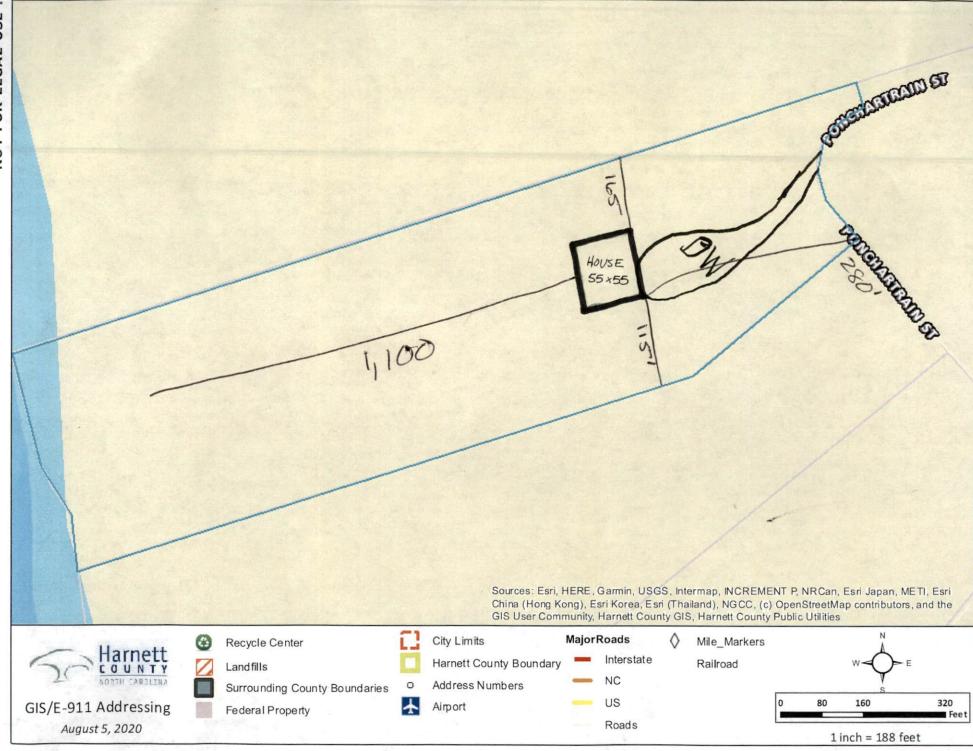

Roof Area     |       | 3984.2      | 8       |  |  |
|             | Roof Decki      | ng 1   | st Floor               | F      | Roof Deck     | king  | 137         |         |  |  |
| BEAM LEGEND |                 |        |                        |        |               |       |             |         |  |  |
| lotI        | D               | Length | Product                |        |               | Plies | Net Qty     | Fab Typ |  |  |
| DH          | 9' SL (dropped) | 24' 0" | 1-3/4"x                | 11-7/8 | ' LVL Kerto-S | 52    | 2           | FF      |  |  |
|             |                 |        |                        |        |               |       |             |         |  |  |



Version 21.80.417 Powered by iStruct<sup>™</sup> Dataset: 22061001.1



## Harnett GIS