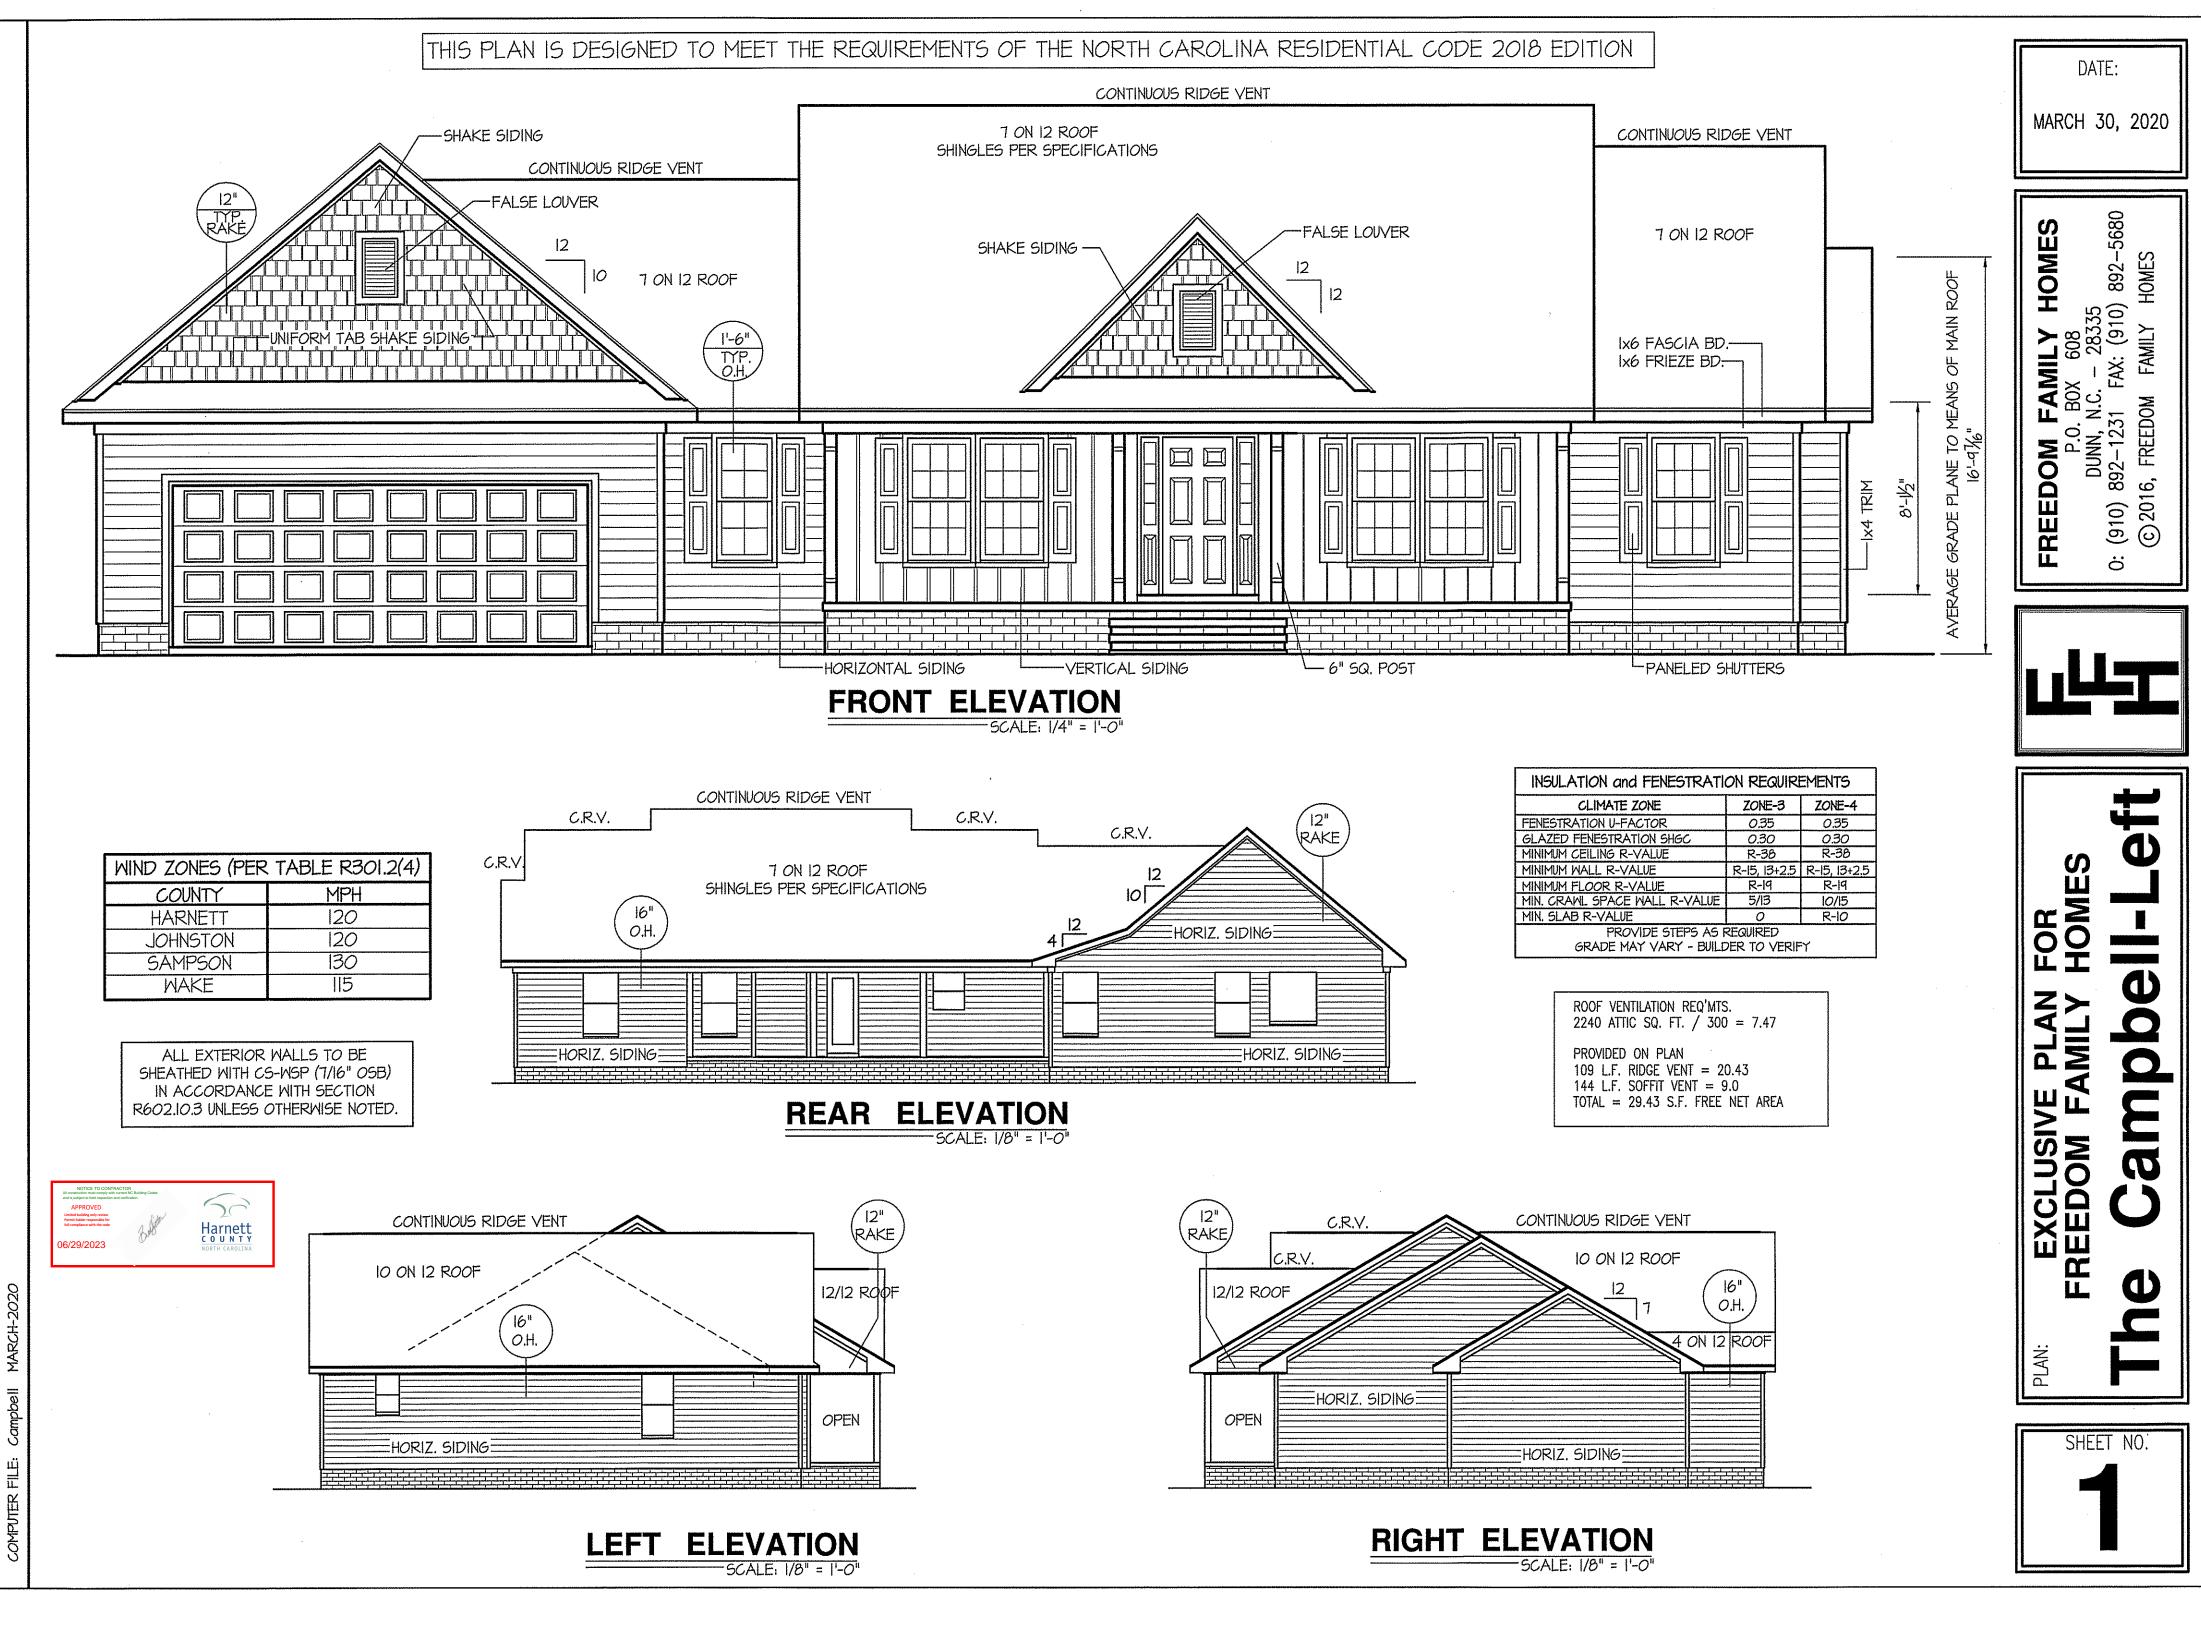

llado S ШЦ



\_\_\_\_\_

-----





WTER FILE: Campbell MARCH-2(



MARCH-2020 Campbell FILE COMPUTER



|           | Estimation      |          |           |         |               |       |             |     |        |
|-----------|-----------------|----------|-----------|---------|---------------|-------|-------------|-----|--------|
| Name      |                 | Sel      | Selection |         | Formula       |       | Calculation |     |        |
| Roof Area |                 | 1st      | 1st Floor |         | Roof Area     |       | 3984.28     |     |        |
|           | Roof Deckir     | ng 1st   | Floor     | Ro      | of Decking    | 13    | 37          |     |        |
|           |                 |          | BEAN      | 4 LEGE  | ND            |       |             |