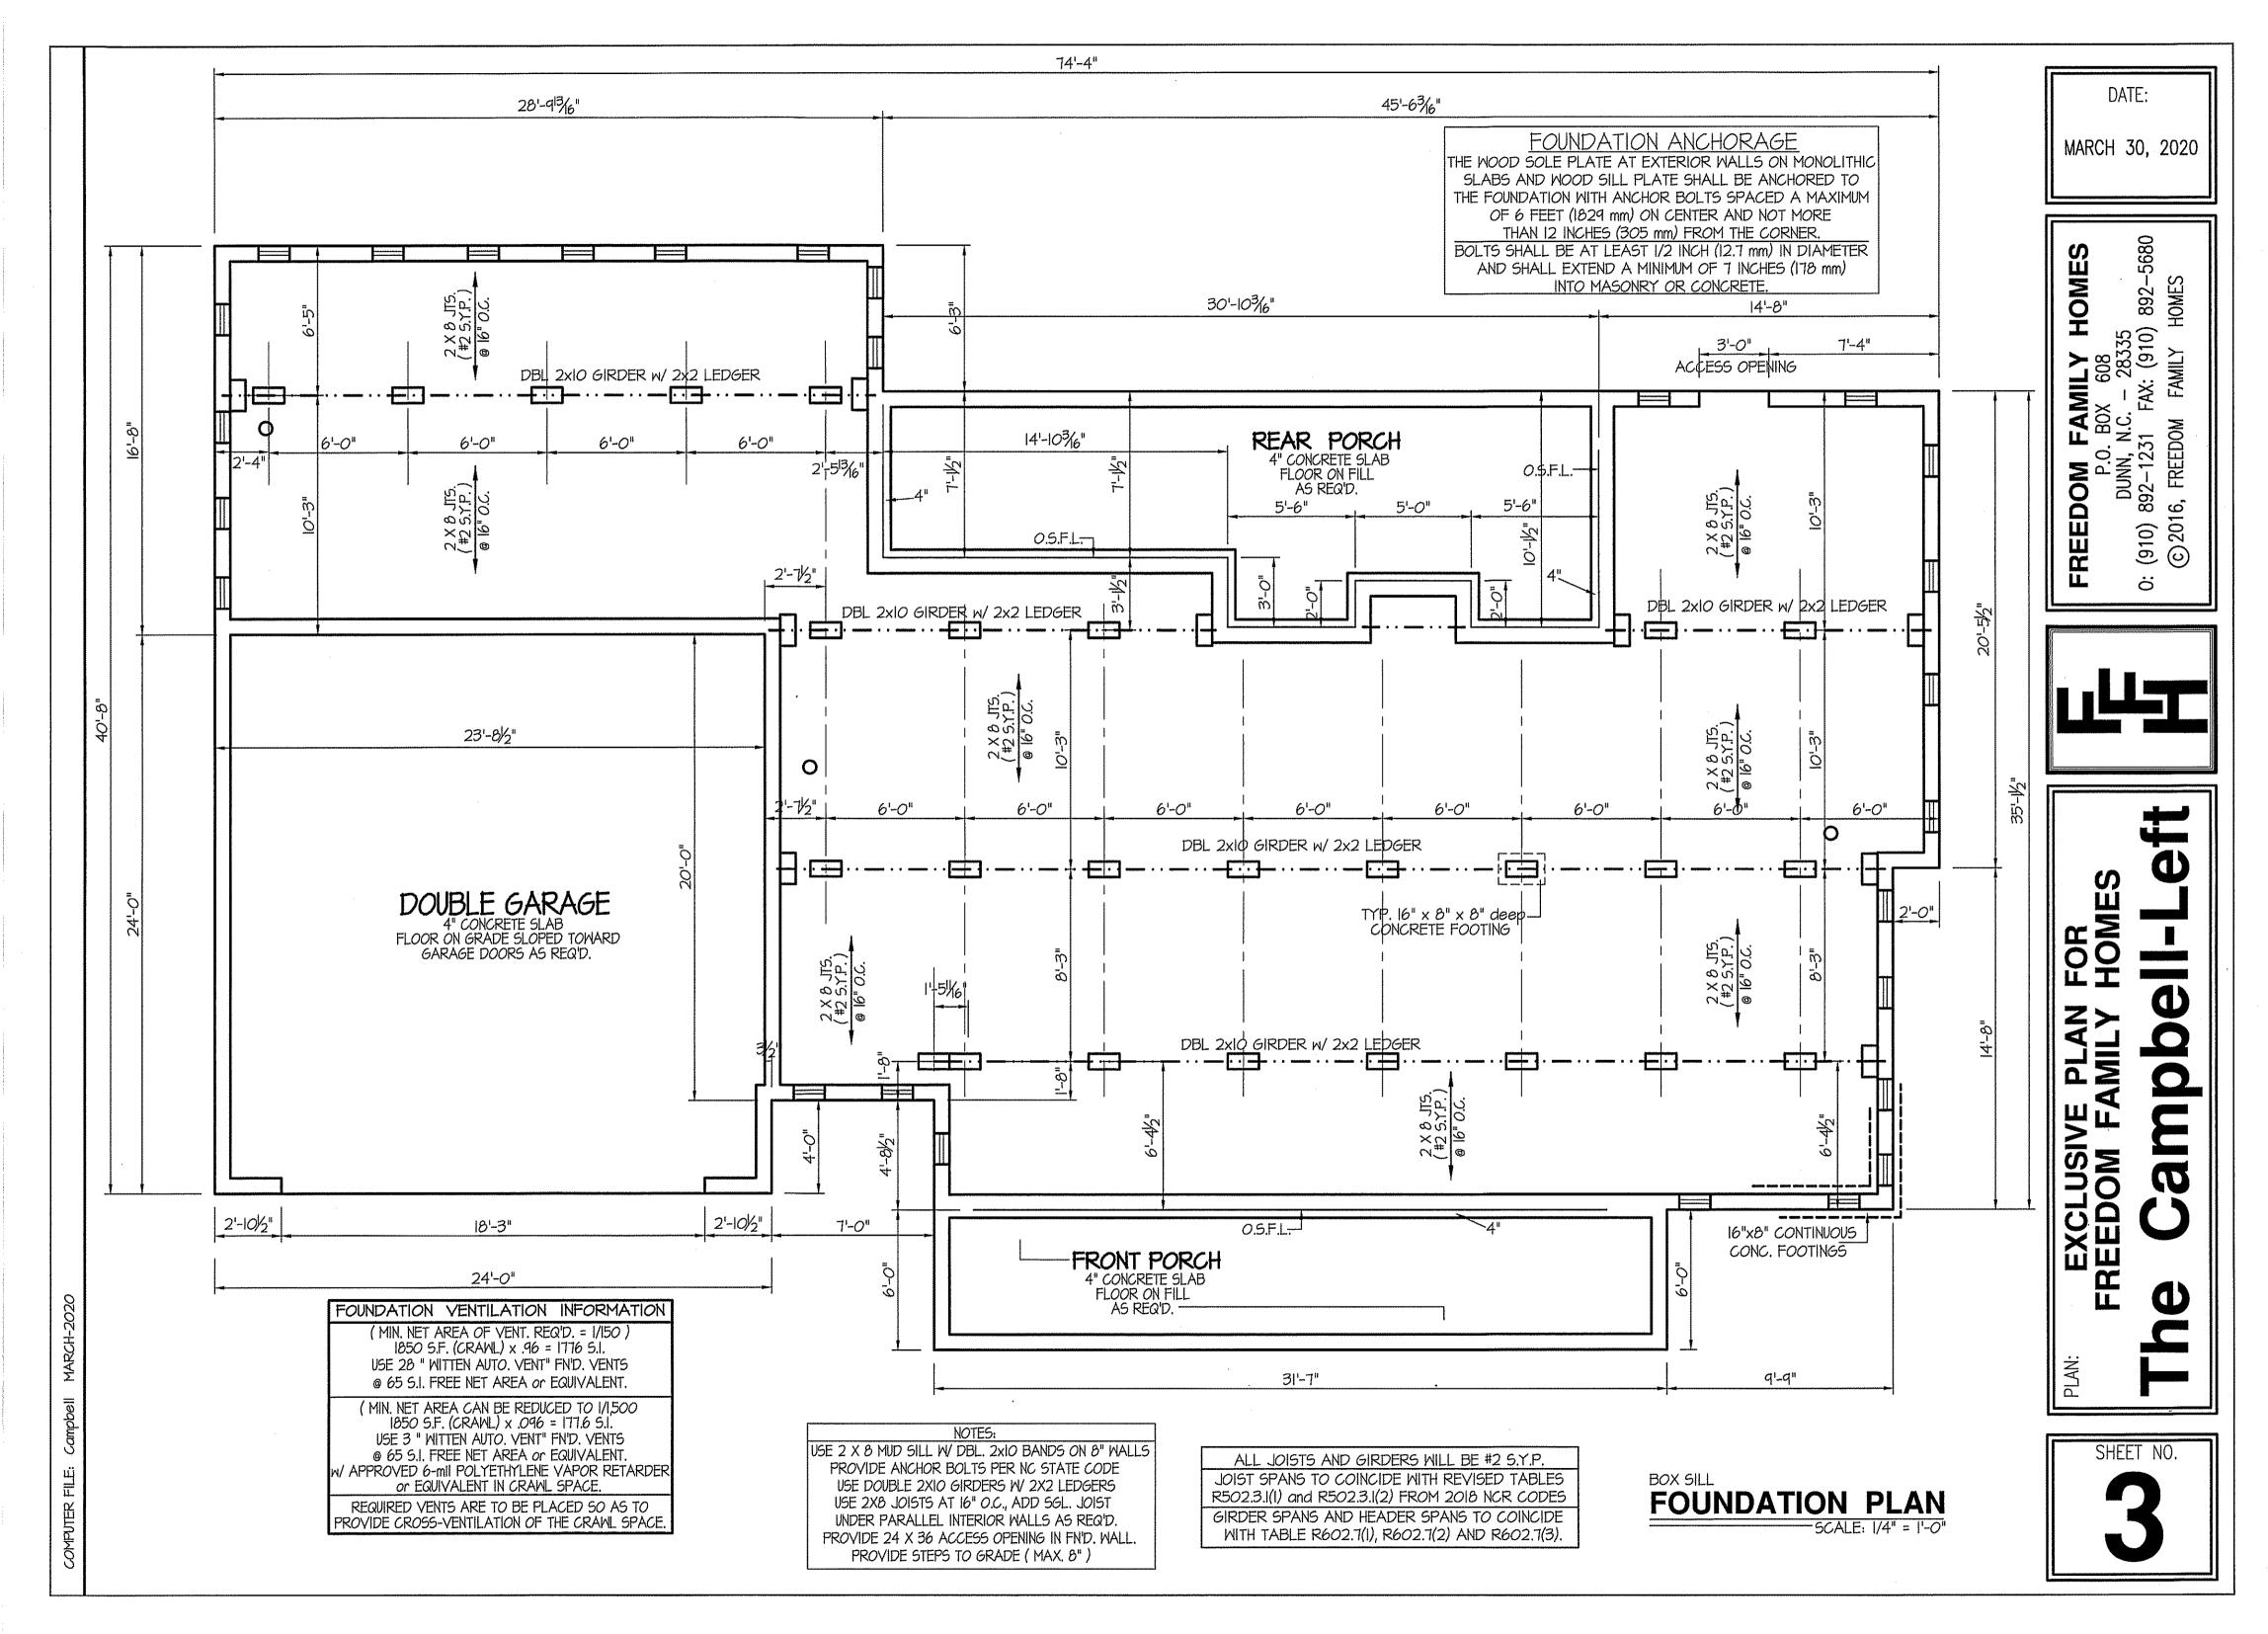

llado S ШЦ



\_\_\_\_\_

-----





WTER FILE: Campbell MARCH-2(



MARCH-2020 Campbell FILE COMPUTER



|           | Estimation      |          |           |         |               |       |             |     |        |
|-----------|-----------------|----------|-----------|---------|---------------|-------|-------------|-----|--------|
| Name      |                 | Sel      | Selection |         | Formula       |       | Calculation |     |        |
| Roof Area |                 | 1st      | 1st Floor |         | Roof Area     |       | 3984.28     |     |        |
|           | Roof Deckir     | ng 1st   | Floor     | Ro      | of Decking    | 13    | 37          |     |        |
|           |                 |          | BEAN      | 4 LEGE  | ND            |       |             |     |        |
| lotI      | D