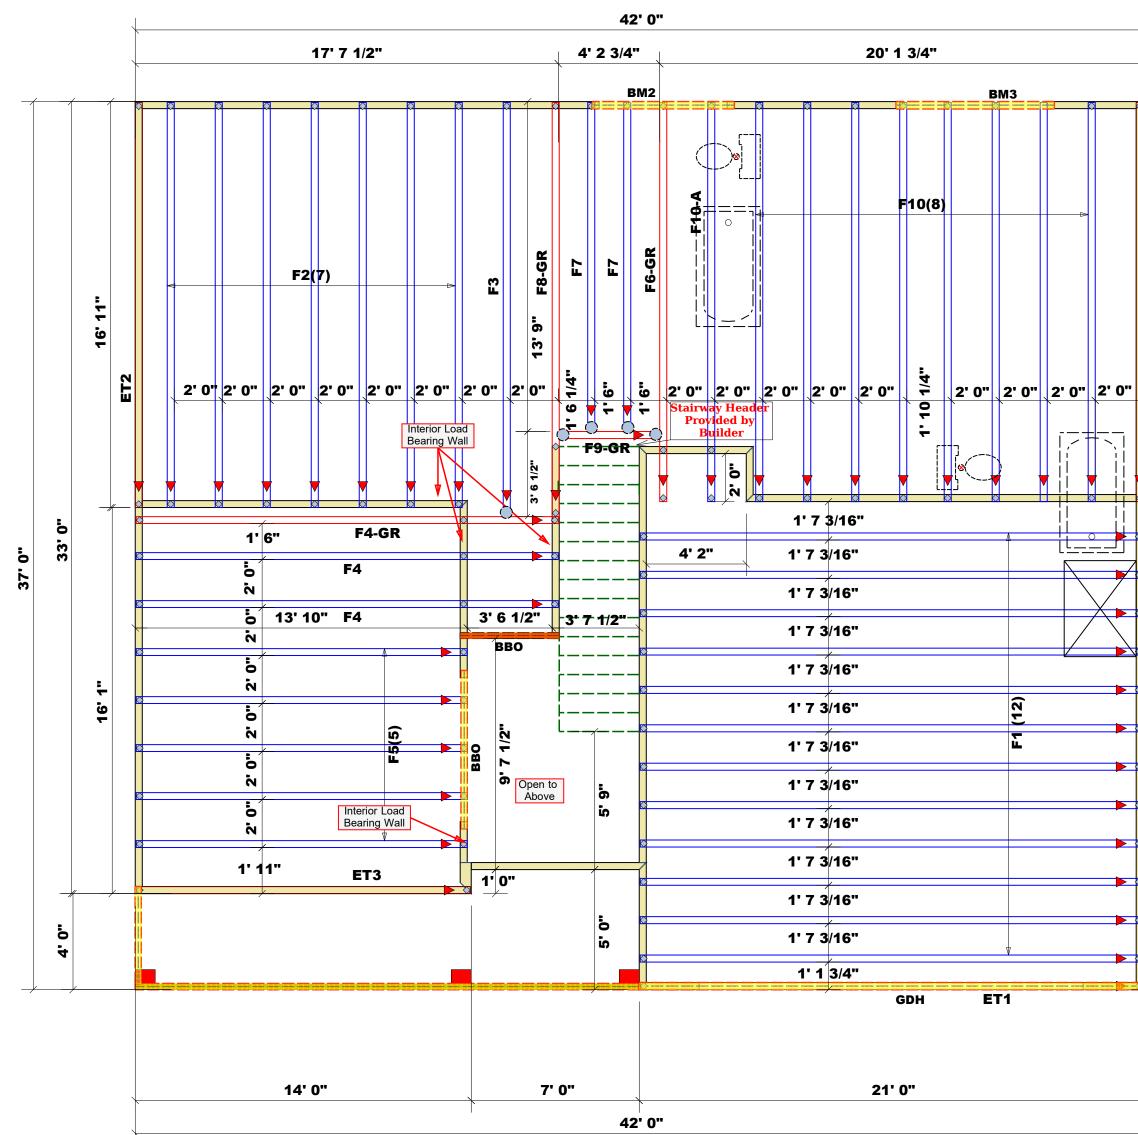

|        |                                                                                                                                                                                                                                                                                                                                                                                                                         | T                                                                                                                                                                                                                                                                                                                                                                                                                                          | RO<br>RUS<br>RUS<br>Fayet<br>Phon                                                                                                                                                                                                                                                                                                                                                                                                                                                                                                                                                                                                                                                                                                                                                                                                                                                                                                                                                                                                                                                                                                                                                                                                                                                                                                                                                                                                                                                                                                                                                                                                                                                                                                                                                                                                                                                                                                                                                                                                                                                                                                                                                                                                                                                                                                                                                                                                                                                                                                                                                                                                                               | OF &<br>SES<br>Road II<br>teville<br>ie: (910)                                                                                                                                          | <b>&amp; FL</b><br><b>&amp; B</b><br>ndustr<br>, N.C.<br>0) 864                                                                                                                                           | OOI<br>EAN<br>ial Pai<br>28309<br>-8787                                                                                                                    | ₹<br>ΛS                                                                                              |
|--------|-------------------------------------------------------------------------------------------------------------------------------------------------------------------------------------------------------------------------------------------------------------------------------------------------------------------------------------------------------------------------------------------------------------------------|--------------------------------------------------------------------------------------------------------------------------------------------------------------------------------------------------------------------------------------------------------------------------------------------------------------------------------------------------------------------------------------------------------------------------------------------|-----------------------------------------------------------------------------------------------------------------------------------------------------------------------------------------------------------------------------------------------------------------------------------------------------------------------------------------------------------------------------------------------------------------------------------------------------------------------------------------------------------------------------------------------------------------------------------------------------------------------------------------------------------------------------------------------------------------------------------------------------------------------------------------------------------------------------------------------------------------------------------------------------------------------------------------------------------------------------------------------------------------------------------------------------------------------------------------------------------------------------------------------------------------------------------------------------------------------------------------------------------------------------------------------------------------------------------------------------------------------------------------------------------------------------------------------------------------------------------------------------------------------------------------------------------------------------------------------------------------------------------------------------------------------------------------------------------------------------------------------------------------------------------------------------------------------------------------------------------------------------------------------------------------------------------------------------------------------------------------------------------------------------------------------------------------------------------------------------------------------------------------------------------------------------------------------------------------------------------------------------------------------------------------------------------------------------------------------------------------------------------------------------------------------------------------------------------------------------------------------------------------------------------------------------------------------------------------------------------------------------------------------------------------|-----------------------------------------------------------------------------------------------------------------------------------------------------------------------------------------|-----------------------------------------------------------------------------------------------------------------------------------------------------------------------------------------------------------|------------------------------------------------------------------------------------------------------------------------------------------------------------|------------------------------------------------------------------------------------------------------|
| 10.0"  | Dimension Notes<br>1. All exterior wall to wall dimensions are to<br>face of stud unless noted otherwise<br>2. All interior wall dimensions are to face of<br>stud unless noted otherwise<br>3. All exterior walls to truss dimensions are to<br>face of stud unless noted otherwise                                                                                                                                    | deeme<br>requird<br>attach<br>Code r<br>founda<br>require<br>but no<br>profes<br>suppo<br>those<br>registe<br>design<br>exceed                                                                                                                                                                                                                                                                                                             | d to com<br>sments. T<br>equireme<br>titon size<br>ed Tables<br>equireme<br>titon size<br>ed to sup<br>titon size<br>sional sh<br>t system<br>specified<br>red desig<br>the supplication<br>i sound<br>specified<br>red to supplication<br>i sound<br>specified<br>red desig<br>the supplication<br>specified<br>red design<br>the supplication<br>specified<br>red de | Neil<br>ART F(<br>D ON TABL<br>ACK STUDS<br>HEADER                                                                                                                                      | he prescriber<br>ctor shall<br>from the<br>ber of wo<br>ions grees<br>0#. A reguined to de<br>eaction the<br>ached Ta<br>sional sha<br>m for all<br>DR JAC<br>DR JAC<br>ES R502.5(<br>REQUIRED<br>/GIRDER | iptive Co<br>I refer to<br>perscript<br>od studs<br>itstered d<br>lesign the<br>nat excee<br>bles. A<br>all be retain<br>reactions                         | de<br>the<br>the<br>sitive<br>num<br>3000#<br>esign<br>ds<br>inned to<br>that<br>JDS                 |
|        | Plumbing Drop Notes<br>1. Plumbing drop locations shown are NOT exact.<br>2. Contractor to verify ALL plumbing drop<br>locations prior to setting Floor Trusses.<br>3. Adjust spacing as needed not to exceed 24"oc<br>and/or 19 2"oc.<br>Hatch Legend<br>Flush Beam<br>Drop Beam<br>Padded HVAC<br>Padded HVAC<br>2nd Floor Walls 8' 1 1/2"<br>Roof Area = 2266.29 sq.ft.<br>Ridge Line = 80.5 ft.<br>Hip Line = 0 ft. | No   C   C   C   C   C   C   C   C   C   C   C   C   C   C   C   C   C   C   C   C   C   C   C   C   C   C   C   C   C   C   C   C   C   C   C   C   C   C   C   C   C   C   C   C   C   C   C   C   C   C   C   C   C   C   C   C   C   C   C   C   C   C   C   C   C   C   C   C   C   C   C   C   C   C   C   C   C   C   C   C   C   C   C   C   C   C   C   C   C   C   C   C   C   C   C   C   C   C   C   C   C   C   C   C   C   C | 2<br>3<br>4<br>5<br>6<br>7<br>8                                                                                                                                                                                                                                                                                                                                                                                                                                                                                                                                                                                                                                                                                                                                                                                                                                                                                                                                                                                                                                                                                                                                                                                                                                                                                                                                                                                                                                                                                                                                                                                                                                                                                                                                                                                                                                                                                                                                                                                                                                                                                                                                                                                                                                                                                                                                                                                                                                                                                                                                                                                                                                 | در<br>15300<br>15300<br>15300                                                                                                                                                           | 2<br>3<br>2<br>4<br>5<br>5                                                                                                                                                                                | 102<br>136                                                                                                                                                 |                                                                                                      |
| 32' 0" | Horiz. OH = 104 ft.<br>Raked OH = 160.5 ft.<br>Decking = 78 sheets<br>All Walls Shown Are<br>Considered Load Bearing<br>A = Indicates Left End of Truss<br>(Reference Engineered Truss Drawing)<br>Do Not Erect Trusses Backwards                                                                                                                                                                                       | Harnett                                                                                                                                                                                                                                                                                                                                                                                                                                    | Lot 47 Summerlin                                                                                                                                                                                                                                                                                                                                                                                                                                                                                                                                                                                                                                                                                                                                                                                                                                                                                                                                                                                                                                                                                                                                                                                                                                                                                                                                                                                                                                                                                                                                                                                                                                                                                                                                                                                                                                                                                                                                                                                                                                                                                                                                                                                                                                                                                                                                                                                                                                                                                                                                                                                                                                                | Roof                                                                                                                                                                                    | 12/16/2020                                                                                                                                                                                                | Neil Baggett                                                                                                                                               | Neil Baggett                                                                                         |
|        | Truss Placement Plan   Scale: 1/4"=1'   Connector Information   Sym Product Manuf Qty Supported<br>Member Header Truss   MSH422 USP 5 Varies 10d/3" 10d/3"   HUS26 USP 16 Varies 16d/3-1/2" 16d/3-1/2"                                                                                                                                                                                                                  | COUNTY                                                                                                                                                                                                                                                                                                                                                                                                                                     | ADDRESS                                                                                                                                                                                                                                                                                                                                                                                                                                                                                                                                                                                                                                                                                                                                                                                                                                                                                                                                                                                                                                                                                                                                                                                                                                                                                                                                                                                                                                                                                                                                                                                                                                                                                                                                                                                                                                                                                                                                                                                                                                                                                                                                                                                                                                                                                                                                                                                                                                                                                                                                                                                                                                                         | MODEL                                                                                                                                                                                   | DATE REV.                                                                                                                                                                                                 | DRAWN BY                                                                                                                                                   | SALESMAN                                                                                             |
| 2: 0.  | BEAM LEGEND     PlotID   Length   Product   Plies   Net Qty     BM3   7' 0"   1-3/4"x 9-1/4" LVL Kerto-S   2   2     BM2   6' 0"   1-3/4"x 9-1/4" LVL Kerto-S   2   2     GDH   21' 0"   1-3/4"x 14" LVL Kerto-S   2   2                                                                                                                                                                                                | Precision Custom Homes & Renovations                                                                                                                                                                                                                                                                                                                                                                                                       | Lot 47 Summerlin                                                                                                                                                                                                                                                                                                                                                                                                                                                                                                                                                                                                                                                                                                                                                                                                                                                                                                                                                                                                                                                                                                                                                                                                                                                                                                                                                                                                                                                                                                                                                                                                                                                                                                                                                                                                                                                                                                                                                                                                                                                                                                                                                                                                                                                                                                                                                                                                                                                                                                                                                                                                                                                | Galt 2.0                                                                                                                                                                                | 12/9/2020                                                                                                                                                                                                 | N/A                                                                                                                                                        | J0820-3991                                                                                           |
|        |                                                                                                                                                                                                                                                                                                                                                                                                                         | BUILDER                                                                                                                                                                                                                                                                                                                                                                                                                                    | JOB NAME                                                                                                                                                                                                                                                                                                                                                                                                                                                                                                                                                                                                                                                                                                                                                                                                                                                                                                                                                                                                                                                                                                                                                                                                                                                                                                                                                                                                                                                                                                                                                                                                                                                                                                                                                                                                                                                                                                                                                                                                                                                                                                                                                                                                                                                                                                                                                                                                                                                                                                                                                                                                                                                        | PLAN                                                                                                                                                                                    | SEAL DATE                                                                                                                                                                                                 | QUOTE #                                                                                                                                                    | JOB #                                                                                                |
|        |                                                                                                                                                                                                                                                                                                                                                                                                                         | These t<br>compor<br>design<br>See ind<br>identifie<br>designe<br>perman<br>for the<br>support<br>and col<br>designe<br>consult                                                                                                                                                                                                                                                                                                            | russes ar<br>nents to b<br>at the spo<br>ividual de<br>ed on the<br>er is respo<br>ent brach<br>overall st<br>structure<br>umns is t<br>er. For ge<br>BCSI-B1                                                                                                                                                                                                                                                                                                                                                                                                                                                                                                                                                                                                                                                                                                                                                                                                                                                                                                                                                                                                                                                                                                                                                                                                                                                                                                                                                                                                                                                                                                                                                                                                                                                                                                                                                                                                                                                                                                                                                                                                                                                                                                                                                                                                                                                                                                                                                                                                                                                                                                   | 5 PLACEN<br>re designn<br>be incorpt<br>ecification<br>esign she<br>placemen<br>onsible for<br>ng of the<br>ructure. 1<br>e includir<br>the respo<br>neral guid<br>and BCS<br>cckage or | ed as indi<br>prated into<br>n of the b<br>ets for ea<br>nt drawing<br>r tempora<br>roof and<br>'he desig<br>g header<br>nsibility o<br>lance reg<br>I-B3 prov                                            | vidual bu<br>o the buil<br>uilding de<br>och truss<br>g. The bu<br>ary and<br>floor sys<br>n of the t<br>s, beams<br>of the buil<br>arding br<br>ided with | ilding<br>ding<br>ssigner.<br>design<br>ilding<br>tem and<br>russ<br>walls,<br>ding<br>acing,<br>the |