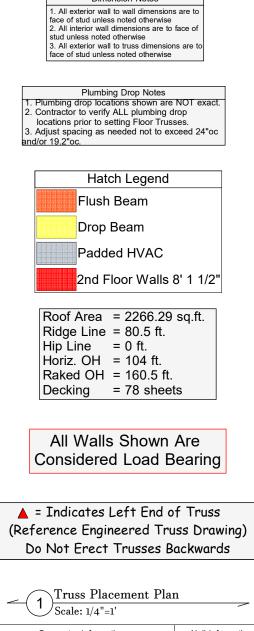

Dimension Notes

|            | Conne   | ctor Info | rmat | ion                 | Nail Info  | ormation   |  |  |  |
|------------|---------|-----------|------|---------------------|------------|------------|--|--|--|
| Sym        | Product | Manuf     | Qty  | Supported<br>Member | Header     | Truss      |  |  |  |
| $\bigcirc$ | MSH422  | USP       | 5    | Varies              | 10d/3"     | 10d/3"     |  |  |  |
|            | HUS26   | USP       | 16   | Varies              | 16d/3-1/2" | 16d/3-1/2" |  |  |  |

|        |        | BEAM LEGEND                |       |         |
|--------|--------|----------------------------|-------|---------|
| PlotID | Length | Product                    | Plies | Net Qty |
| BM3    | 7' 0"  | 1-3/4"x 9-1/4" LVL Kerto-S | 2     | 2       |
| BM2    | 6' 0"  | 1-3/4"x 9-1/4" LVL Kerto-S | 2     | 2       |
| GDH    | 21' 0" | 1-3/4"x 14" LVL Kerto-S    | 2     | 2       |

|        |                                                                                                                                                                                                                                                                                                                                                                                                                         | T                                                                                                                                                                                                                                                                                                                                                                                                                                          | RO<br>RUS<br>RUS<br>Fayet<br>Phon                                                                                                                                                                                                                                                                                                                                                                                                                                                                                                                                                                                                                                                                                                                                                                                                                                                                                                                                                                                                                                                                                                                                                                                                                                                                                                                                                                                                                                                                                                                                                                                                                                                                                                                                                                                                                                                                                                                                                                                                                                                                                                                                                                                                                                                                                                                                                                                                                                                                                                                                                                                                                               | OF &<br>SES<br>Road II<br>teville<br>ie: (910)                                                                                                                                          | <b>&amp; FL</b><br><b>&amp; B</b><br>ndustr<br>, N.C.<br>0) 864                                                                                                                                           | OOI<br>EAN<br>ial Pai<br>28309<br>-8787                                                                                                                    | ₹<br>ΛS                                                                                              |
|--------|-------------------------------------------------------------------------------------------------------------------------------------------------------------------------------------------------------------------------------------------------------------------------------------------------------------------------------------------------------------------------------------------------------------------------|--------------------------------------------------------------------------------------------------------------------------------------------------------------------------------------------------------------------------------------------------------------------------------------------------------------------------------------------------------------------------------------------------------------------------------------------|-----------------------------------------------------------------------------------------------------------------------------------------------------------------------------------------------------------------------------------------------------------------------------------------------------------------------------------------------------------------------------------------------------------------------------------------------------------------------------------------------------------------------------------------------------------------------------------------------------------------------------------------------------------------------------------------------------------------------------------------------------------------------------------------------------------------------------------------------------------------------------------------------------------------------------------------------------------------------------------------------------------------------------------------------------------------------------------------------------------------------------------------------------------------------------------------------------------------------------------------------------------------------------------------------------------------------------------------------------------------------------------------------------------------------------------------------------------------------------------------------------------------------------------------------------------------------------------------------------------------------------------------------------------------------------------------------------------------------------------------------------------------------------------------------------------------------------------------------------------------------------------------------------------------------------------------------------------------------------------------------------------------------------------------------------------------------------------------------------------------------------------------------------------------------------------------------------------------------------------------------------------------------------------------------------------------------------------------------------------------------------------------------------------------------------------------------------------------------------------------------------------------------------------------------------------------------------------------------------------------------------------------------------------------|-----------------------------------------------------------------------------------------------------------------------------------------------------------------------------------------|-----------------------------------------------------------------------------------------------------------------------------------------------------------------------------------------------------------|------------------------------------------------------------------------------------------------------------------------------------------------------------|------------------------------------------------------------------------------------------------------|
| 10.0"  | Dimension Notes<br>1. All exterior wall to wall dimensions are to<br>face of stud unless noted otherwise<br>2. All interior wall dimensions are to face of<br>stud unless noted otherwise<br>3. All exterior walls to truss dimensions are to<br>face of stud unless noted otherwise                                                                                                                                    | deeme<br>requird<br>attach<br>Code r<br>founda<br>require<br>but no<br>profes<br>suppo<br>those<br>registe<br>design<br>exceed                                                                                                                                                                                                                                                                                                             | d to com<br>sments. T<br>equireme<br>titon size<br>ed Tables<br>equireme<br>titon size<br>ed to sup<br>titon size<br>sional sh<br>t system<br>specified<br>red desig<br>the supplication<br>i sound<br>specified<br>red to supplication<br>i sound<br>specified<br>red desig<br>the supplication<br>specified<br>red design<br>the supplication<br>specified<br>red de | Neil<br>ART F(<br>D ON TABL<br>ACK STUDS<br>HEADER                                                                                                                                      | he prescriber<br>ctor shall<br>from the<br>ber of wo<br>ions grees<br>0#. A reguined to de<br>eaction the<br>ached Ta<br>sional sha<br>m for all<br>DR JAC<br>DR JAC<br>ES R502.5(<br>REQUIRED<br>/GIRDER | iptive Co<br>I refer to<br>perscript<br>od studs<br>itstered d<br>lesign the<br>nat excee<br>bles. A<br>all be retain<br>reactions                         | de<br>the<br>the<br>sitive<br>num<br>3000#<br>esign<br>ds<br>inned to<br>that<br>JDS                 |
|        | Plumbing Drop Notes<br>1. Plumbing drop locations shown are NOT exact.<br>2. Contractor to verify ALL plumbing drop<br>locations prior to setting Floor Trusses.<br>3. Adjust spacing as needed not to exceed 24"oc<br>and/or 19 2"oc.<br>Hatch Legend<br>Flush Beam<br>Drop Beam<br>Padded HVAC<br>Padded HVAC<br>2nd Floor Walls 8' 1 1/2"<br>Roof Area = 2266.29 sq.ft.<br>Ridge Line = 80.5 ft.<br>Hip Line = 0 ft. | No   C   C   C   C   C   C   C   C   C   C   C   C   C   C   C   C   C   C   C   C   C   C   C   C   C   C   C   C   C   C   C   C   C   C   C   C   C   C   C   C   C   C   C   C   C   C   C   C   C   C   C   C   C   C   C   C   C   C   C   C   C   C   C   C   C   C   C   C   C   C   C   C   C   C   C   C   C   C   C   C   C   C   C   C   C   C   C   C   C   C   C   C   C   C   C   C   C   C   C   C   C   C   C   C   C   C | 2<br>3<br>4<br>5<br>6<br>7<br>8                                                                                                                                                                                                                                                                                                                                                                                                                                                                                                                                                                                                                                                                                                                                                                                                                                                                                                                                                                                                                                                                                                                                                                                                                                                                                                                                                                                                                                                                                                                                                                                                                                                                                                                                                                                                                                                                                                                                                                                                                                                                                                                                                                                                                                                                                                                                                                                                                                                                                                                                                                                                                                 | در<br>15300<br>15300<br>15300                                                                                                                                                           | 2<br>3<br>2<br>4<br>5<br>5                                                                                                                                                                                | 102<br>136                                                                                                                                                 |                                                                                                      |
| 32' 0" | Horiz. OH = 104 ft.<br>Raked OH = 160.5 ft.<br>Decking = 78 sheets<br>All Walls Shown Are<br>Considered Load Bearing<br>A = Indicates Left End of Truss<br>(Reference Engineered Truss Drawing)<br>Do Not Erect Trusses Backwards                                                                                                                                                                                       | Harnett                                                                                                                                                                                                                                                                                                                                                                                                                                    | Lot 47 Summerlin                                                                                                                                                                                                                                                                                                                                                                                                                                                                                                                                                                                                                                                                                                                                                                                                                                                                                                                                                                                                                                                                                                                                                                                                                                                                                                                                                                                                                                                                                                                                                                                                                                                                                                                                                                                                                                                                                                                                                                                                                                                                                                                                                                                                                                                                                                                                                                                                                                                                                                                                                                                                                                                | Roof                                                                                                                                                                                    | 12/16/2020                                                                                                                                                                                                | Neil Baggett                                                                                                                                               | Neil Baggett                                                                                         |
|        | Truss Placement Plan   Scale: 1/4"=1'   Connector Information   Sym Product Manuf Qty Supported<br>Member Header Truss   MSH422 USP 5 Varies 10d/3" 10d/3"   HUS26 USP 16 Varies 16d/3-1/2" 16d/3-1/2"                                                                                                                                                                                                                  | COUNTY                                                                                                                                                                                                                                                                                                                                                                                                                                     | ADDRESS                                                                                                                                                                                                                                                                                                                                                                                                                                                                                                                                                                                                                                                                                                                                                                                                                                                                                                                                                                                                                                                                                                                                                                                                                                                                                                                                                                                                                                                                                                                                                                                                                                                                                                                                                                                                                                                                                                                                                                                                                                                                                                                                                                                                                                                                                                                                                                                                                                                                                                                                                                                                                                                         | MODEL                                                                                                                                                                                   | DATE REV.                                                                                                                                                                                                 | DRAWN BY                                                                                                                                                   | SALESMAN                                                                                             |
| 2: 0.  | BEAM LEGEND     PlotID   Length   Product   Plies   Net Qty     BM3   7' 0"   1-3/4"x 9-1/4" LVL Kerto-S   2   2     BM2   6' 0"   1-3/4"x 9-1/4" LVL Kerto-S   2   2     GDH   21' 0"   1-3/4"x 14" LVL Kerto-S   2   2                                                                                                                                                                                                | Precision Custom Homes & Renovations                                                                                                                                                                                                                                                                                                                                                                                                       | Lot 47 Summerlin                                                                                                                                                                                                                                                                                                                                                                                                                                                                                                                                                                                                                                                                                                                                                                                                                                                                                                                                                                                                                                                                                                                                                                                                                                                                                                                                                                                                                                                                                                                                                                                                                                                                                                                                                                                                                                                                                                                                                                                                                                                                                                                                                                                                                                                                                                                                                                                                                                                                                                                                                                                                                                                | Galt 2.0                                                                                                                                                                                | 12/9/2020                                                                                                                                                                                                 | N/A                                                                                                                                                        | J0820-3991                                                                                           |
|        |                                                                                                                                                                                                                                                                                                                                                                                                                         | BUILDER                                                                                                                                                                                                                                                                                                                                                                                                                                    | JOB NAME                                                                                                                                                                                                                                                                                                                                                                                                                                                                                                                                                                                                                                                                                                                                                                                                                                                                                                                                                                                                                                                                                                                                                                                                                                                                                                                                                                                                                                                                                                                                                                                                                                                                                                                                                                                                                                                                                                                                                                                                                                                                                                                                                                                                                                                                                                                                                                                                                                                                                                                                                                                                                                                        | PLAN                                                                                                                                                                                    | SEAL DATE                                                                                                                                                                                                 | QUOTE #                                                                                                                                                    | JOB #                                                                                                |
|        |                                                                                                                                                                                                                                                                                                                                                                                                                         | These t<br>compor<br>design<br>See ind<br>identifie<br>designe<br>perman<br>for the<br>support<br>and col<br>designe<br>consult                                                                                                                                                                                                                                                                                                            | russes ar<br>nents to b<br>at the spo<br>ividual de<br>ed on the<br>er is respo<br>ent brach<br>overall st<br>structure<br>umns is t<br>er. For ge<br>BCSI-B1                                                                                                                                                                                                                                                                                                                                                                                                                                                                                                                                                                                                                                                                                                                                                                                                                                                                                                                                                                                                                                                                                                                                                                                                                                                                                                                                                                                                                                                                                                                                                                                                                                                                                                                                                                                                                                                                                                                                                                                                                                                                                                                                                                                                                                                                                                                                                                                                                                                                                                   | 5 PLACEN<br>re designn<br>be incorpt<br>ecification<br>esign she<br>placemen<br>onsible for<br>ng of the<br>ructure. 1<br>e includir<br>the respo<br>neral guid<br>and BCS<br>cckage or | ed as indi<br>prated into<br>n of the b<br>ets for ea<br>nt drawing<br>r tempora<br>roof and<br>'he desig<br>g header<br>nsibility o<br>lance reg<br>I-B3 prov                                            | vidual bu<br>o the buil<br>uilding de<br>och truss<br>g. The bu<br>ary and<br>floor sys<br>n of the t<br>s, beams<br>of the buil<br>arding br<br>ided with | ilding<br>ding<br>ssigner.<br>design<br>ilding<br>tem and<br>russ<br>walls,<br>ding<br>acing,<br>the |