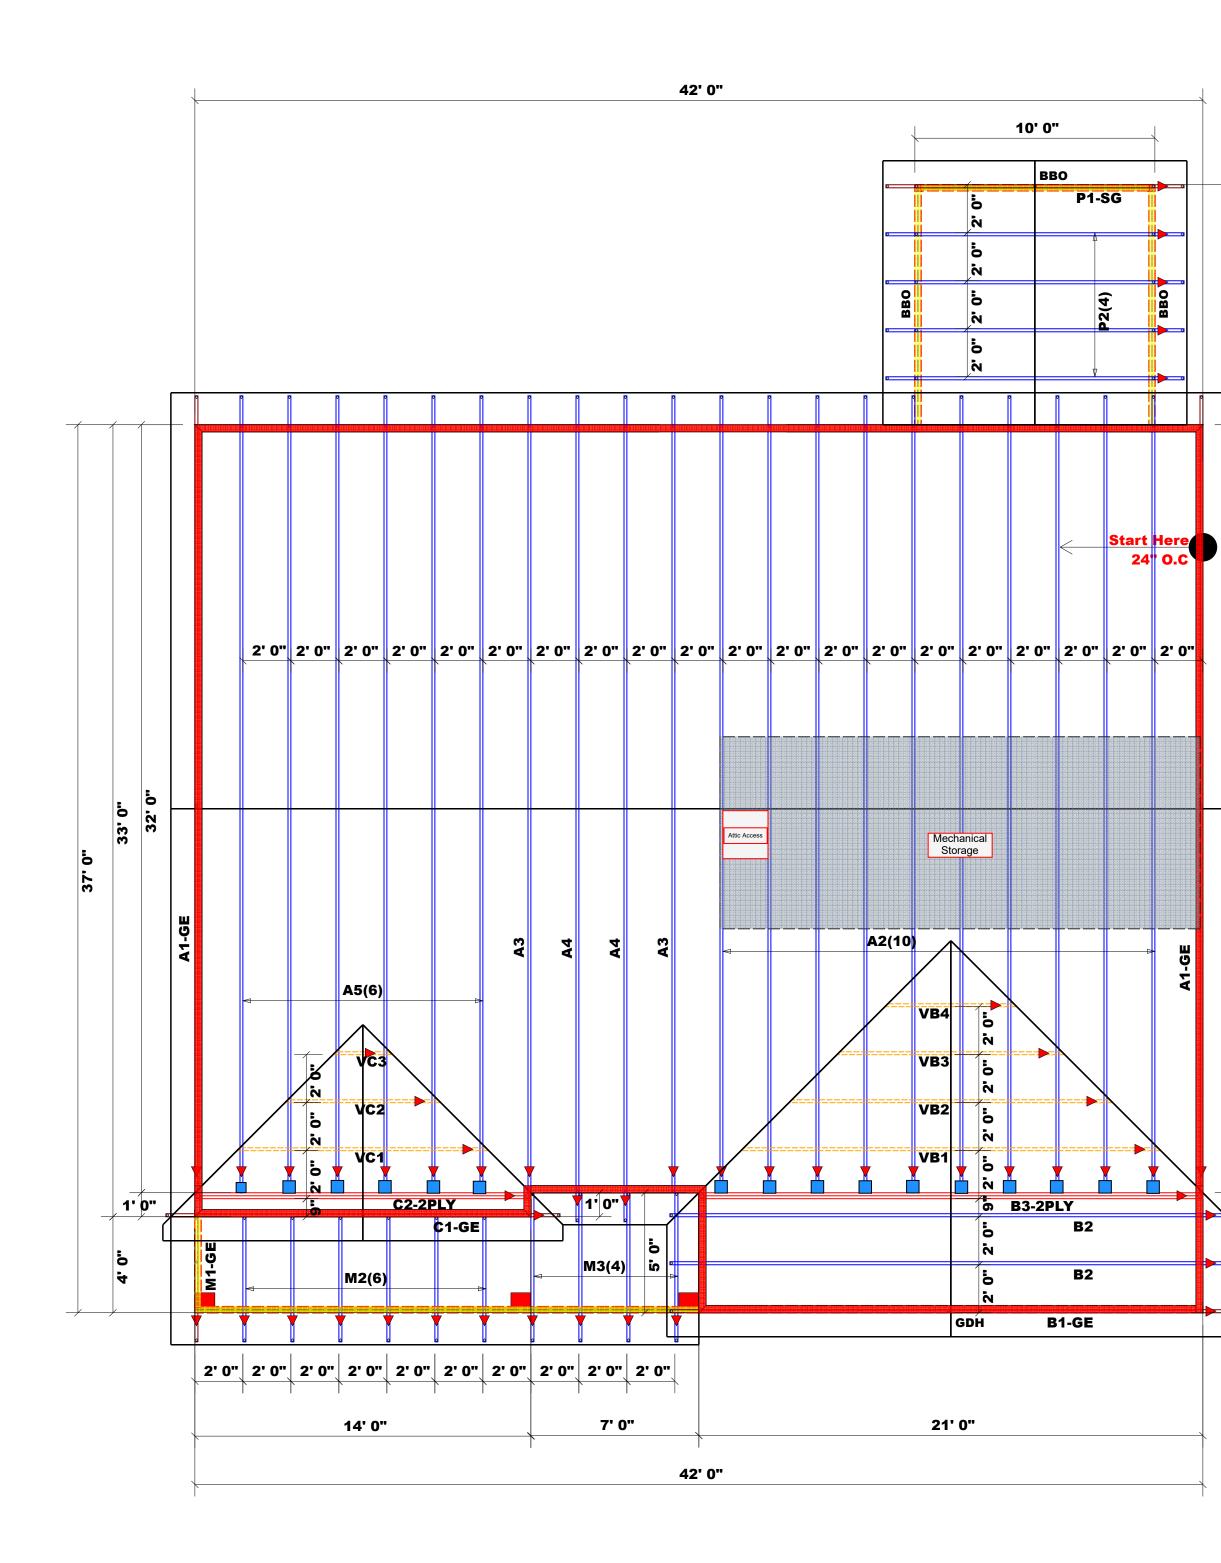

|        |                                                                                                                                                                                                                                                                                                                                                                                                                         | T                                                                                                                                                                                                                                                                                                                                                                                                                                          | RO<br>RUS<br>RUS<br>Fayet<br>Phon                                                                                                                                                                                                                                                                                                                                                                                                                                                                                                                                                                                                                                                                                                                                                                                                                                                                                                                                                                                                                                                                                                                                                                                                                                                                                                                                                                                                                                                                                                                                                                                                                                                                                                                                                                                                                                                                                                                                                                                                                                                                                                                                                                                                                                                                                                                                                                                                                                                                                                                                                                                                                               | OF &<br>SES<br>Road II<br>teville<br>ie: (910)                                                                                                                                          | <b>&amp; FL</b><br><b>&amp; B</b><br>ndustr<br>, N.C.<br>0) 864                                                                                                                                           | OOI<br>EAN<br>ial Pai<br>28309<br>-8787                                                                                                                    | ₹<br>ΛS                                                                                              |
|--------|-------------------------------------------------------------------------------------------------------------------------------------------------------------------------------------------------------------------------------------------------------------------------------------------------------------------------------------------------------------------------------------------------------------------------|--------------------------------------------------------------------------------------------------------------------------------------------------------------------------------------------------------------------------------------------------------------------------------------------------------------------------------------------------------------------------------------------------------------------------------------------|-----------------------------------------------------------------------------------------------------------------------------------------------------------------------------------------------------------------------------------------------------------------------------------------------------------------------------------------------------------------------------------------------------------------------------------------------------------------------------------------------------------------------------------------------------------------------------------------------------------------------------------------------------------------------------------------------------------------------------------------------------------------------------------------------------------------------------------------------------------------------------------------------------------------------------------------------------------------------------------------------------------------------------------------------------------------------------------------------------------------------------------------------------------------------------------------------------------------------------------------------------------------------------------------------------------------------------------------------------------------------------------------------------------------------------------------------------------------------------------------------------------------------------------------------------------------------------------------------------------------------------------------------------------------------------------------------------------------------------------------------------------------------------------------------------------------------------------------------------------------------------------------------------------------------------------------------------------------------------------------------------------------------------------------------------------------------------------------------------------------------------------------------------------------------------------------------------------------------------------------------------------------------------------------------------------------------------------------------------------------------------------------------------------------------------------------------------------------------------------------------------------------------------------------------------------------------------------------------------------------------------------------------------------------|-----------------------------------------------------------------------------------------------------------------------------------------------------------------------------------------|-----------------------------------------------------------------------------------------------------------------------------------------------------------------------------------------------------------|------------------------------------------------------------------------------------------------------------------------------------------------------------|------------------------------------------------------------------------------------------------------|
| 10.0"  | Dimension Notes<br>1. All exterior wall to wall dimensions are to<br>face of stud unless noted otherwise<br>2. All interior wall dimensions are to face of<br>stud unless noted otherwise<br>3. All exterior walls to truss dimensions are to<br>face of stud unless noted otherwise                                                                                                                                    | deeme<br>requird<br>attach<br>Code r<br>founda<br>require<br>but no<br>profes<br>suppo<br>those<br>registe<br>design<br>exceed                                                                                                                                                                                                                                                                                                             | d to com<br>sments. T<br>equireme<br>titon size<br>ed Tables<br>equireme<br>titon size<br>ed to sup<br>titon size<br>sional sh<br>t system<br>specified<br>red desig<br>the supplication<br>i sound<br>specified<br>red to supplication<br>i sound<br>specified<br>red desig<br>the supplication<br>specified<br>red design<br>the supplication<br>specified<br>red de | Neil<br>ART F(<br>D ON TABL<br>ACK STUDS<br>HEADER                                                                                                                                      | he prescriber<br>ctor shall<br>from the<br>ber of wo<br>ions grees<br>0#. A reguined to de<br>eaction the<br>ached Ta<br>sional sha<br>m for all<br>DR JAC<br>DR JAC<br>ES R502.5(<br>REQUIRED<br>/GIRDER | iptive Co<br>I refer to<br>perscript<br>od studs<br>itstered d<br>lesign the<br>nat excee<br>bles. A<br>all be retain<br>reactions                         | de<br>the<br>the<br>sitive<br>num<br>3000#<br>esign<br>ds<br>inned to<br>that<br>JDS                 |
|        | Plumbing Drop Notes<br>1. Plumbing drop locations shown are NOT exact.<br>2. Contractor to verify ALL plumbing drop<br>locations prior to setting Floor Trusses.<br>3. Adjust spacing as needed not to exceed 24"oc<br>and/or 19 2"oc.<br>Hatch Legend<br>Flush Beam<br>Drop Beam<br>Padded HVAC<br>Padded HVAC<br>2nd Floor Walls 8' 1 1/2"<br>Roof Area = 2266.29 sq.ft.<br>Ridge Line = 80.5 ft.<br>Hip Line = 0 ft. | No   C   C   C   C   C   C   C   C   C   C   C   C   C   C   C   C   C   C   C   C   C   C   C   C   C   C   C   C   C   C   C   C   C   C   C   C   C   C   C   C   C   C   C   C   C   C   C   C   C   C   C   C   C   C   C   C   C   C   C   C   C   C   C   C   C   C   C   C   C   C   C   C   C   C   C   C   C   C   C   C   C   C   C   C   C   C   C   C   C   C   C   C   C   C   C   C   C   C   C   C   C   C   C   C   C   C | 2<br>3<br>4<br>5<br>6<br>7<br>8                                                                                                                                                                                                                                                                                                                                                                                                                                                                                                                                                                                                                                                                                                                                                                                                                                                                                                                                                                                                                                                                                                                                                                                                                                                                                                                                                                                                                                                                                                                                                                                                                                                                                                                                                                                                                                                                                                                                                                                                                                                                                                                                                                                                                                                                                                                                                                                                                                                                                                                                                                                                                                 | در<br>15300<br>15300<br>15300                                                                                                                                                           | 2<br>3<br>2<br>4<br>5<br>5                                                                                                                                                                                | 102<br>136                                                                                                                                                 |                                                                                                      |
| 32' 0" | Horiz. OH = 104 ft.<br>Raked OH = 160.5 ft.<br>Decking = 78 sheets<br>All Walls Shown Are<br>Considered Load Bearing<br>A = Indicates Left End of Truss<br>(Reference Engineered Truss Drawing)<br>Do Not Erect Trusses Backwards                                                                                                                                                                                       | Harnett                                                                                                                                                                                                                                                                                                                                                                                                                                    | Lot 47 Summerlin                                                                                                                                                                                                                                                                                                                                                                                                                                                                                                                                                                                                                                                                                                                                                                                                                                                                                                                                                                                                                                                                                                                                                                                                                                                                                                                                                                                                                                                                                                                                                                                                                                                                                                                                                                                                                                                                                                                                                                                                                                                                                                                                                                                                                                                                                                                                                                                                                                                                                                                                                                                                                                                | Roof                                                                                                                                                                                    | 12/16/2020                                                                                                                                                                                                | Neil Baggett                                                                                                                                               | Neil Baggett                                                                                         |
|        | Truss Placement Plan   Scale: 1/4"=1'   Connector Information   Sym Product Manuf Qty Supported<br>Member Header Truss   MSH422 USP 5 Varies 10d/3" 10d/3"   HUS26 USP 16 Varies 16d/3-1/2" 16d/3-1/2"                                                                                                                                                                                                                  | COUNTY                                                                                                                                                                                                                                                                                                                                                                                                                                     | ADDRESS                                                                                                                                                                                                                                                                                                                                                                                                                                                                                                                                                                                                                                                                                                                                                                                                                                                                                                                                                                                                                                                                                                                                                                                                                                                                                                                                                                                                                                                                                                                                                                                                                                                                                                                                                                                                                                                                                                                                                                                                                                                                                                                                                                                                                                                                                                                                                                                                                                                                                                                                                                                                                                                         | MODEL                                                                                                                                                                                   | DATE REV.                                                                                                                                                                                                 | DRAWN BY                                                                                                                                                   | SALESMAN                                                                                             |
| 2: 0.  | BEAM LEGEND     PlotID   Length   Product   Plies   Net Qty     BM3   7' 0"   1-3/4"x 9-1/4" LVL Kerto-S   2   2     BM2   6' 0"   1-3/4"x 9-1/4" LVL Kerto-S   2   2     GDH   21' 0"   1-3/4"x 14" LVL Kerto-S   2   2                                                                                                                                                                                                | Precision Custom Homes & Renovations                                                                                                                                                                                                                                                                                                                                                                                                       | Lot 47 Summerlin                                                                                                                                                                                                                                                                                                                                                                                                                                                                                                                                                                                                                                                                                                                                                                                                                                                                                                                                                                                                                                                                                                                                                                                                                                                                                                                                                                                                                                                                                                                                                                                                                                                                                                                                                                                                                                                                                                                                                                                                                                                                                                                                                                                                                                                                                                                                                                                                                                                                                                                                                                                                                                                | Galt 2.0                                                                                                                                                                                | 12/9/2020                                                                                                                                                                                                 | N/A                                                                                                                                                        | J0820-3991                                                                                           |
|        |                                                                                                                                                                                                                                                                                                                                                                                                                         | BUILDER                                                                                                                                                                                                                                                                                                                                                                                                                                    | JOB NAME                                                                                                                                                                                                                                                                                                                                                                                                                                                                                                                                                                                                                                                                                                                                                                                                                                                                                                                                                                                                                                                                                                                                                                                                                                                                                                                                                                                                                                                                                                                                                                                                                                                                                                                                                                                                                                                                                                                                                                                                                                                                                                                                                                                                                                                                                                                                                                                                                                                                                                                                                                                                                                                        | PLAN                                                                                                                                                                                    | SEAL DATE                                                                                                                                                                                                 | QUOTE #                                                                                                                                                    | JOB #                                                                                                |
|        |                                                                                                                                                                                                                                                                                                                                                                                                                         | These t<br>compor<br>design<br>See ind<br>identifie<br>designe<br>perman<br>for the<br>support<br>and col<br>designe<br>consult                                                                                                                                                                                                                                                                                                            | russes ar<br>nents to b<br>at the spo<br>ividual de<br>ed on the<br>er is respo<br>ent brach<br>overall st<br>structure<br>umns is t<br>er. For ge<br>BCSI-B1                                                                                                                                                                                                                                                                                                                                                                                                                                                                                                                                                                                                                                                                                                                                                                                                                                                                                                                                                                                                                                                                                                                                                                                                                                                                                                                                                                                                                                                                                                                                                                                                                                                                                                                                                                                                                                                                                                                                                                                                                                                                                                                                                                                                                                                                                                                                                                                                                                                                                                   | 5 PLACEN<br>re designn<br>be incorpt<br>ecification<br>esign she<br>placemen<br>onsible for<br>ng of the<br>ructure. 1<br>e includir<br>the respo<br>neral guid<br>and BCS<br>cckage or | ed as indi<br>prated into<br>n of the b<br>ets for ea<br>nt drawing<br>r tempora<br>roof and<br>'he desig<br>g header<br>nsibility o<br>lance reg<br>I-B3 prov                                            | vidual bu<br>o the buil<br>uilding de<br>och truss<br>g. The bu<br>ary and<br>floor sys<br>n of the t<br>s, beams<br>of the buil<br>arding br<br>ided with | ilding<br>ding<br>ssigner.<br>design<br>ilding<br>tem and<br>russ<br>walls,<br>ding<br>acing,<br>the |